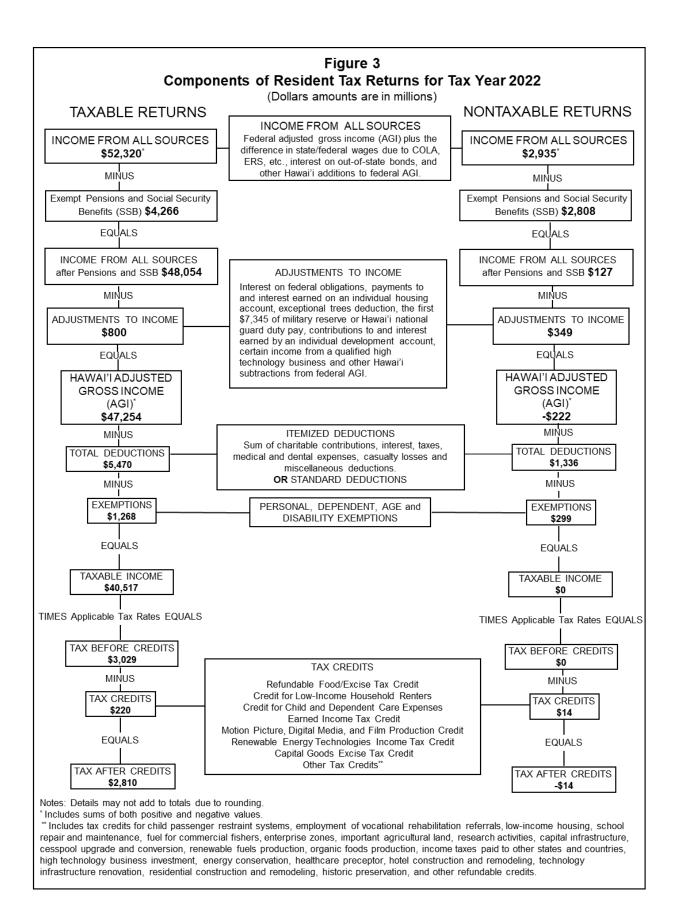

#### 6.1. RESIDENT INCOME AND ADJUSTMENTS

Hawai'i AGI is, in general, lower than Federal AGI due to allowable Hawai'i deductions, particularly those related to income deriving from Social Security and qualifying distributions from employer-funded pension plans. Figure 3 on the next page shows the major components of resident tax returns for tax year 2022.

Residents with taxable income reported an aggregate income of \$52.3 billion from all sources, an aggregate Hawai'i AGI of \$47.3 billion, total deductions of \$5.5 billion, total exemptions of \$1.3 billion, total taxable income of \$40.5 billion, total tax liability before credits of \$3 billion, and total tax liability after credits of \$2.8 billion on their Hawai'i income tax returns for 2022.

Residents with nontaxable income reported an aggregate income of \$2.9 billion from all sources, aggregate Hawai'i AGI of -\$222 million, total deductions of \$1.3 billion, total exemptions of \$299 million, total taxable income of \$0 by definition, total tax liability before credits of \$0, and total tax liability after credits of -\$14 million (due to refundable tax credits) on their Hawai'i income tax returns for tax year 2022.

Table 7A

Differences Between Federal AGI and Hawai'i AGI for Residents for Tax Year 2022

(Dollar amounts are in millions)

|                                          | Taxable I      | Returns  | Nontaxable     | Returns |
|------------------------------------------|----------------|----------|----------------|---------|
|                                          | No. of Returns | Amount   | No. of Returns | Amount  |
| Federal AGI                              | 528,747        | \$50,664 | 106,369        | \$2,813 |
| MINUS                                    |                |          |                |         |
| Hawai'i Subtractions from Federal AGI    | 132,893        | \$5,066  | 59,088         | \$3,157 |
| Exempt Pensions Taxed Federally          | 65,010         | \$2,609  | 52,235         | \$2,135 |
| Social Security Benefits Taxed Federally | 76,693         | \$1,657  | 39,790         | \$673   |
| Other Subtractions from Federal AGI*     | 51,559         | \$800    | 11,194         | \$349   |
| PLUS                                     |                |          |                |         |
| Hawai'i Additions to Federal AGI**       | 163,430        | \$1,656  | 12,097         | \$121   |
| EQUALS                                   |                |          |                |         |
| Hawai'i AGI                              | 528,747        | \$47,254 | 106,369        | -\$222  |