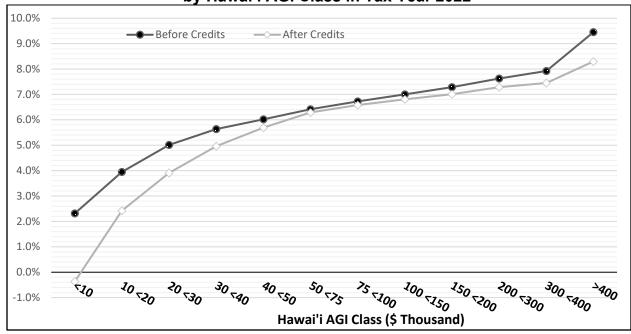

#### 6.4. RESIDENT TAX LIABILITY BY INCOME CLASS

Filers with Hawai'i AGI over \$400,000 carried 32.9% of the gross tax burden but represented only 1.4% of the resident taxpayers in tax year 2022. Figure 5 shows resident tax liability distribution by Hawai'i AGI class.

\_

In tax year 2022, residents with \$100,000 or more in Hawai'i AGI represented 19.5% of all resident returns and were liable for \$2.19 billion or 72.4% of the total taxes before tax credits and \$2.02 billion or 72.4% of the total taxes after tax credits. Residents with \$200,000 or more in Hawai'i AGI represented 5.3% of all resident returns and were liable for \$1.46 billion or 48.2% of the total taxes before tax credits and \$1.32 billion or 47.1% of the total taxes after tax credits.