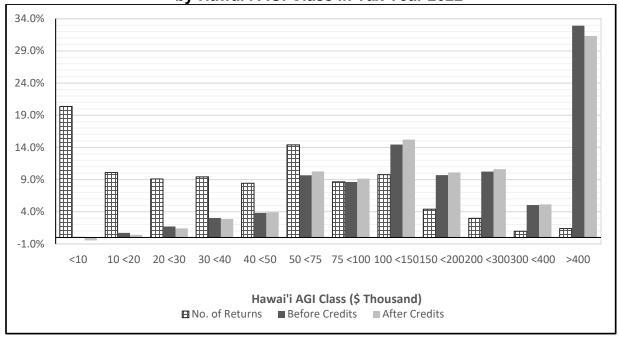

#### 6.4. RESIDENT TAX LIABILITY BY INCOME CLASS

Filers with Hawai'i AGI over \$400,000 carried 32.9% of the gross tax burden but represented only 1.4% of the resident taxpayers in tax year 2022. Figure 5 shows resident tax liability distribution by Hawai'i AGI class.

\_

In tax year 2022, residents with \$100,000 or more in Hawai'i AGI represented 19.5% of all resident returns and were liable for \$2.19 billion or 72.4% of the total taxes before tax credits and \$2.02 billion or 72.4% of the total taxes after tax credits. Residents with \$200,000 or more in Hawai'i AGI represented 5.3% of all resident returns and were liable for \$1.46 billion or 48.2% of the total taxes before tax credits and \$1.32 billion or 47.1% of the total taxes after tax credits.

The lowest income groups have on the average negative tax liabilities due to targeted tax credits. Table 12A shows the tax liability of residents before and after tax credits by Hawai'i AGI class for tax year 2022 and Table 12B shows the change in the resident tax liabilities between tax years 2021 and 2022. The income class for Hawai'i AGI under \$10,000 (including tax returns showing losses) contained the most returns representing 20.4% of total resident returns with an average \$21 tax liability before credits and an average -\$100 tax liability after credits per return. Part of the explanation for this Hawai'i AGI group representing the largest share is that Hawai'i does not tax Social Security benefits and certain employer-provided pensions. 47,275 resident taxpayers out of the 129,376 in this Hawai'i AGI class (or 36.5%) and 154,328 resident taxpayers overall (or 24.3% of total) obtain Social Security and/or pension income that is not taxed.