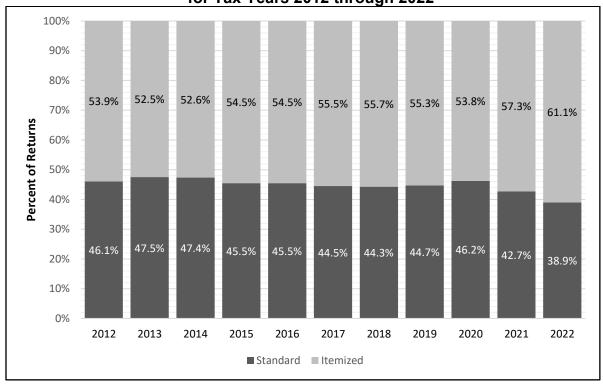

As illustrated in Figure 4, the percentage of taxpayers using the standard deduction has declined between tax years 2013 and 2022 (except in tax year 2020). The percentage went down from 47.5% in tax year 2013 to 38.9% in tax year 2022.

Figure 4
Percent of Resident Returns with Itemized versus Standard Deductions for Tax Years 2012 through 2022

Taxpayers may choose to itemize their deductions rather than take the standard deduction. As displayed in Figure 4, a majority of Hawai'i residents itemize their deductions. Itemizers may deduct from adjusted gross income part of their medical and dental expenses, certain taxes paid, interest expenses, charitable contributions, casualty and theft losses, and other miscellaneous expenses. Some of these deductions have limitations.<sup>5</sup> Only the part of medical and dental expenses over 7.5% of Hawai'i AGI is deductible; certain miscellaneous deductions are limited to amounts over 2% of AGI, while casualty and theft losses are limited to amounts over 10% of AGI.<sup>6</sup> There is an income limit to be able to claim deductions for certain taxes paid: Federal AGI has to be less than \$100,000 for a taxpayer who is single or married filing separately; or less than \$150,000 if the taxpayer is a head of household; or less than \$200,000 if the taxpayer is married filing jointly or a qualifying widow(er).