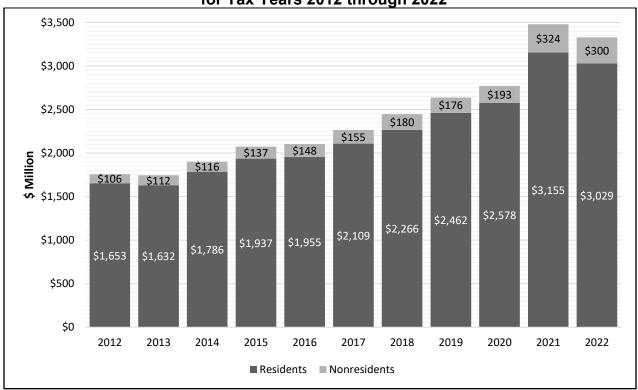

Note: Details may not add to totals due to rounding.

The total gross (before credits) tax liability of resident taxpayers has risen continually between tax years 2013 and 2021 but declined for tax year 2022. Figure 2 shows the gross (before credits) tax liability of Hawai'i resident and nonresident taxpayers for tax years 2012 through 2022. The total state individual income gross tax liability increased from \$1.76 billion for tax year 2012 to \$3.33 billion for tax year 2022 with an average yearly compound growth rate of 6.6%. Among which, resident gross tax liability increased from \$1.65 billion for tax year 2012 to \$3.03 billion for tax year 2022 (6.3% yearly increase); and nonresident gross tax liability rose from \$1.06 million for tax year 2012 to \$300 million for tax year 2022 (11.0% yearly increase).

Figure 2
Gross Tax Liability of Residents and Nonresidents
for Tax Years 2012 through 2022