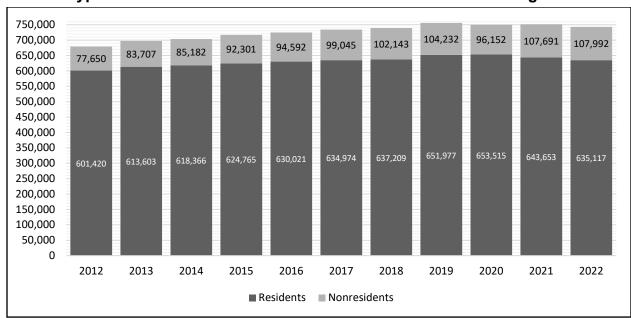

Figure 1 shows the number of Hawai'i individual income tax returns filed by type for tax years 2012 through 2022.

<sup>\*</sup> The figures for O'ahu include taxpayers with out-of-state or unidentified/misspecified zip codes.

Figure 1
Types and Number of Returns Filed for Tax Years 2012 through 2022

The total state individual income tax returns increased from 679,070 for tax year 2012 to 743,109 for tax year 2022 with an average yearly compound growth rate of 0.91%. Resident returns increased from 601,420 for tax year 2012 to 635,117 for tax year 2022 (0.55% annual increase); and nonresident returns increased from 77,650 for tax year 2012 to 107,992 for tax year 2022 (3.35% annual increase). The number of returns filed has increased consistently every year. However, resident returns have been on the decline for tax years 2021 and 2022 from their peak for tax year 2020. Nonresident returns only declined for tax year 2020 but bounced back beginning from tax year 2021.