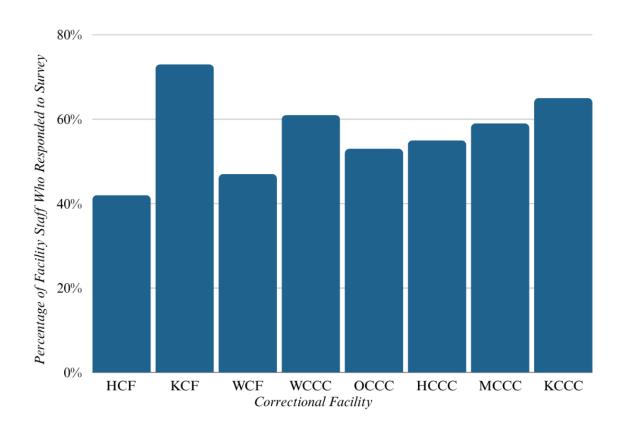

|   |                                          |

Staff Health **Questions 47-**62

Questions 63-

**Facility** Conditions **Questions 73-**81

Staff -Incarcerated People Interactions **Questions 82-**95

Correctional **Practices and** Sanctions **Questions 96-**106

8

# **Survey Participation and Key Findings**



### **Leadership and Communication:**

Staff expressed dissatisfaction with leadership's engagement and transparency. A
lack of inclusion in decision-making and perceived disconnect between central
leadership ("Downtown") and facility operations contributed to low morale and
trust issues.

### **Workplace Conditions:**

 Many staff cited unsustainable work conditions marked by mandatory overtime, insufficient staff, and inadequate wellness resources. The report noted that such conditions contribute to physical and mental health struggles, including high rates of PTSD, anxiety, and depression.

#### **Health and Wellness:**

• Approximately 60% of staff reported developing serious health conditions due to job stress, with notable impacts on family life and mental well-being. Over 60% of s