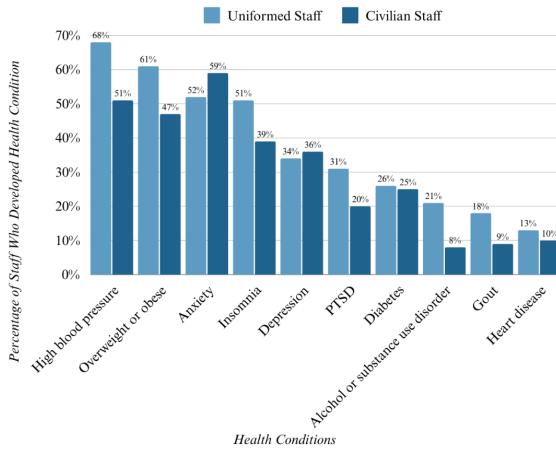

### **Uniform and Civilian Staff Distinction**

### **Job Satisfaction:**

- Civilian staff report higher enthusiasm for work, feeling appreciated by leadership, and support for career goals.
- Uniform staff are more willing to change jobs if given the chance.

### **Communication & Inclusiveness:**

- Both groups express concerns about communication and inclusiveness in the DCR.
- Uniform staff report greater dissatisfaction with Downtown's communication of a clear vision and respect for input.

### **Workplace Culture:**

- Civilian staff report better leadership support, facility safety, and employee wellness resources.
- Uniform staff see more professional growth opportunities.

### Since starting work in corrections, I have developed the following health conditions:

\*Some individuals responded that they developed more than one of the above health conditions since starting work in corrections, thereby the above percentages exceed 100%.