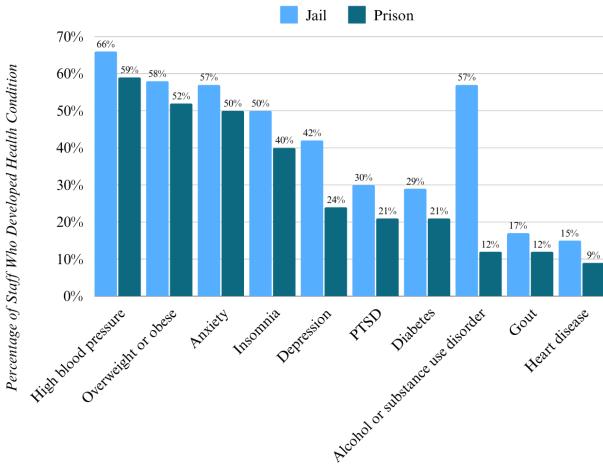

#### **Differentiation Between Jail and Prison Staff:**

• Jail staff reported more severe work and health challenges than their prison counterparts, with higher incidences of turnover, mandatory overtime, and mental health issues.

#### Staff Health Concerns

- Jails have alarmingly higher rates of depression, insomnia, PTSD, diabetes, and heart disease.
- Jails have serious thoughts of suicide reported twice as often as prison staff. have troubling

### Since starting work in corrections, I have developed the following health conditions:

Health Conditions

\*Some individuals responded that they developed more than one of the above health conditions since starting work in corrections, thereby the above percentages exceed 100%.