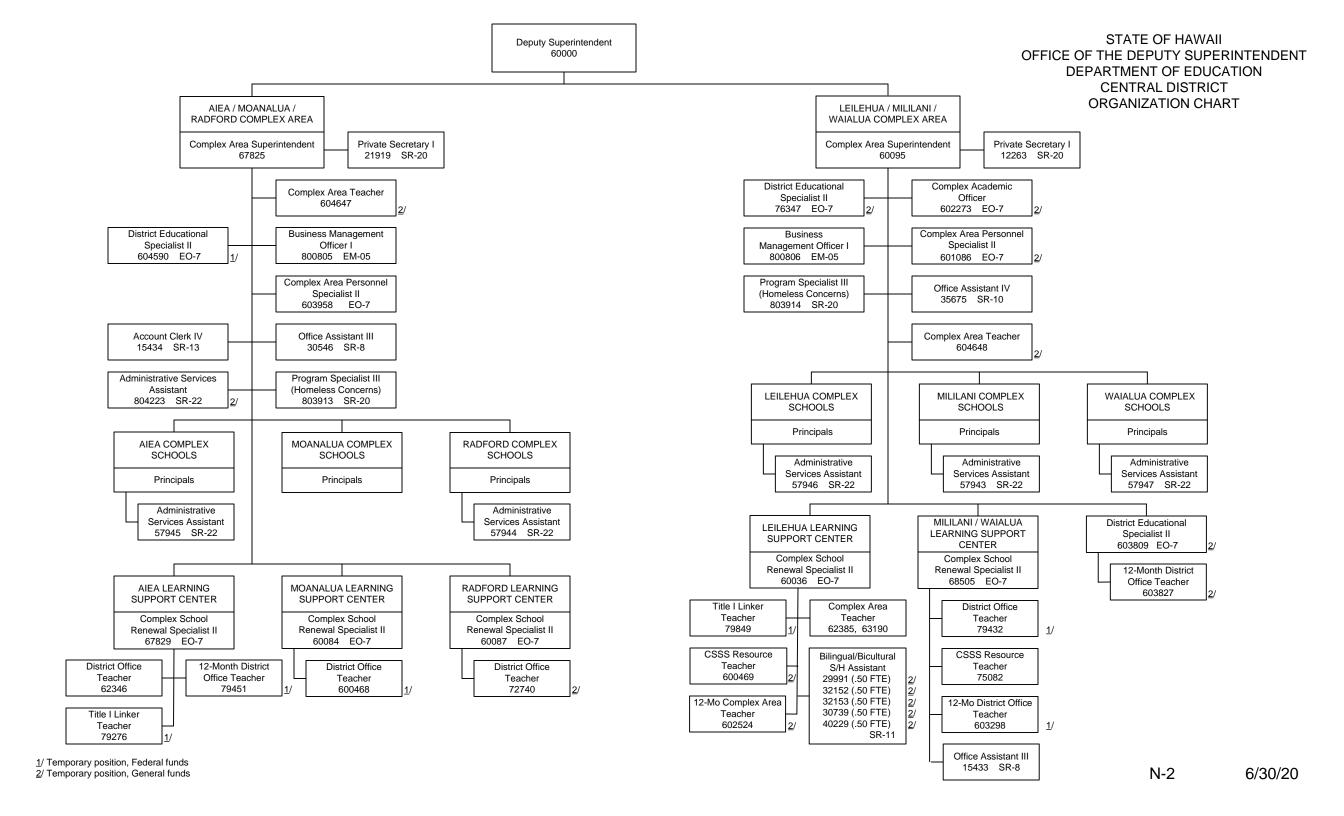

### Department of Education Functions

|                 |                                                                                                                               |                                                                                            |            | Dept-Wide       |                              |
|-----------------|-------------------------------------------------------------------------------------------------------------------------------|--------------------------------------------------------------------------------------------|------------|-----------------|------------------------------|
| <u>Division</u> | Description of Function                                                                                                       | Activities                                                                                 | Prog ID(s) | <u>Priority</u> | Statutory Reference          |
| n/a             | Student Success - All students demonstrate they are on a path                                                                 | Classroom Instruction                                                                      | EDN 100    | Н               | HRS §302A (multiple sections |
|                 | toward success in college, career, and citizenship.                                                                           | Categorical Programs - i.e. At-Risk Programs, Student Activities,                          | EDN 100    | Н               |                              |
|                 |                                                                                                                               | Athletics, Drivers Education, JROTC, Hawaiian Programs                                     |            |                 |                              |
|                 |                                                                                                                               | Student Assessment                                                                         | EDN 200    | Н               |                              |
|                 |                                                                                                                               | Special Education Services                                                                 | EDN 150    | Н               |                              |
|                 |                                                                                                                               | Community School for Adults                                                                | EDN 500    | Н               |                              |
| n/a             | Staff Success - Public schools have a high-performing culture                                                                 | Professional Development                                                                   | EDN 100    | Н               | HRS §302A (multiple sections |
|                 | where employees have the training, support, and                                                                               | Sabbatical Leave Programs                                                                  | EDN 200    | Н               |                              |
|                 | professional development to contribute effectively to student                                                                 | Training and Retention Program                                                             | EDN 150    | Н               |                              |
|                 | success.                                                                                                                      | Complex Area Support                                                                       | EDN 200    | Н               |                              |
|                 |                                                                                                                               | Curriculum, Instruction, and Student Support                                               | EDN 150    | Н               |                              |
| n/a             | Successful Systems of Support - The system and culture of public education work to effectively organize financial, human, and | Executive Leadership - Board of Education and Office of the Superintendent                 | EDN 300    | Н               | HRS §302A (multiple sections |
|                 | community resources in support of student success.                                                                            | Fiscal Services - Budgeting, Accounting, and Procurement                                   | EDN 300    | Н               | 7                            |
|                 |                                                                                                                               | Human Resources - Personnel Management, Personnel<br>Development, and Workers Compensation | EDN 300    | Н               |                              |
|                 |                                                                                                                               | Information Technology - Network Support, Data, and System                                 | EDN 300    | Н               | 7                            |
|                 |                                                                                                                               | Services                                                                                   | EDN 400    |                 |                              |
|                 |                                                                                                                               | School Facilities Support - R&M, Transportation, Utilities, Food<br>Services               | EDN 400    | Н               |                              |
| n/a             | This is a new program ID established by the 2021 Legislature and                                                              | School Facilities Agency                                                                   | EDN 450    |                 | HRS §302A-1701 to            |
|                 | is placed within the Department of Education for administrative                                                               |                                                                                            |            |                 | §302A-1707                   |
|                 | purposes only. See statutory references.                                                                                      |                                                                                            |            |                 |                              |
| = High F        | l<br>Priority                                                                                                                 |                                                                                            |            |                 | <u> </u>                     |
| ote: Exc        | ludes EDN700. Executive Office on Early Learning reporting separa                                                             | ately.                                                                                     |            |                 |                              |