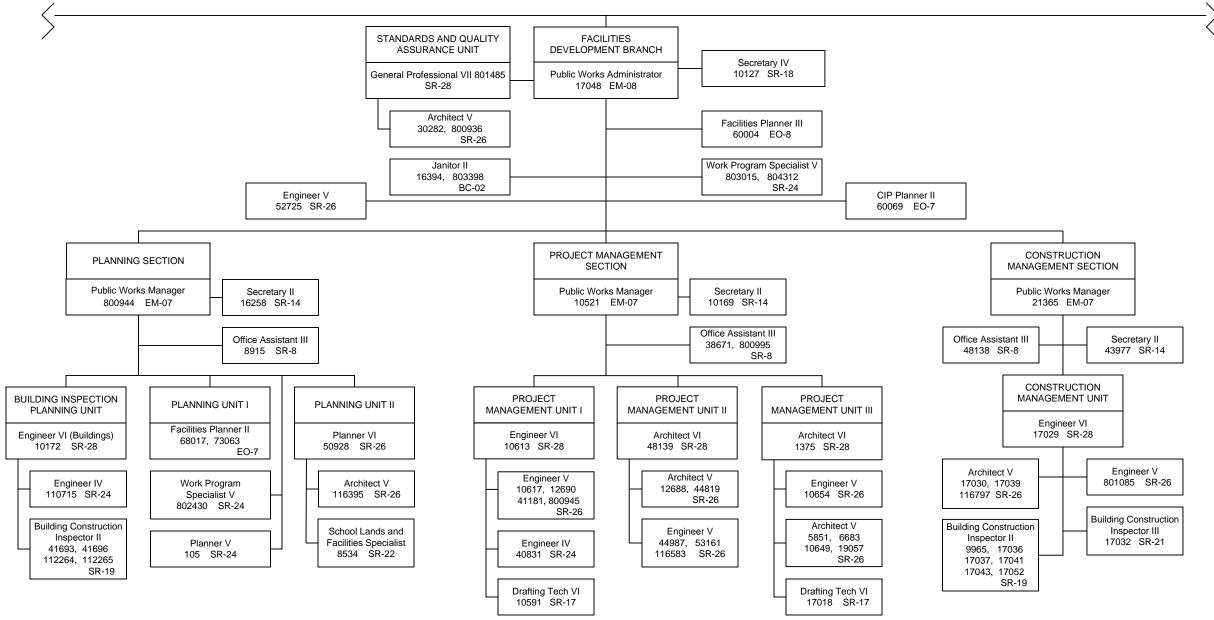

A

OFFICES

### STATE OF HAWAII DEPARTMENT OF EDUCATION OFFICE OF THE SUPERINTENDENT **ORGANIZATION CHART**









# STATE OF HAWAII DEPARTMENT OF EDUCATION OFFICE OF THE SUPERINTENDENT OFFICE OF STRATEGY, INNOVATION AND PERFORMANCE ORGANIZATION CHART



# STATE OF HAWAII DEPARTMENT OF EDUCATION OFFICE OF THE SUPERINTENDENT OFFICE OF CURRICULUM & INSTRUCTIONAL DESIGN ORGANIZATION CHART







# STATE OF HAWAII DEPARTMENT OF EDUCATION OFFICE OF THE SUPERINTENDENT OFFICE OF STUDENT SUPPORT SERVICES ORGANIZATION CHART





STATE OF HAWAII DEPARTMENT OF EDUCATION OFFICE OF THE SUPERINTENDENT OFFICE OF STUDENT SUPPORT SERVICES ORGANIZATION CHART



6/30/20



## STATE OF HAWAII DEPARTMENT OF EDUCATION OFFICE OF THE SUPERINTENDENT OFFICE OF STUDENT SUPPORT SERVICES ORGANIZATION CHART





































# STATE OF HAWAII DEPARTMENT OF EDUCATION OFFICE OF THE SUPERINTENDENT OFFICE OF TALENT MANAGEMENT ORGANIZATION CHART









# STATE OF HAWAII DEPARTMENT OF EDUCATION OFFICE OF THE SUPERINTENDENT OFFICE OF TALENT MANAGEMENT ORGANIZATION CHART









#### STATE OF HAWAII DEPARTMENT OF EDUCATION OFFICE OF THE SUPERINTENDENT OFFICE OF INFORMATION TECHNOLOGY SERVICES ORGANIZATION CHART



### STATE OF HAWAII DEPARTMENT OF EDUCATION OFFICE OF THE SUPERINTENDENT OFFICE OF INFORMATION TECHNOLOGY SERVICES ORGANIZATION CHART



#### STATE OF HAWAII DEPARTMENT OF EDUCATION OFFICE OF THE SUPERINTENDENT OFFICE OF INFORMATION TECHNOLOGY SERVICES ORGANIZATION CHART



### STATE OF HAWAII DEPARTMENT OF EDUCATION OFFICE OF THE SUPERINTENDENT OFFICE OF INFORMATION TECHNOLOGY