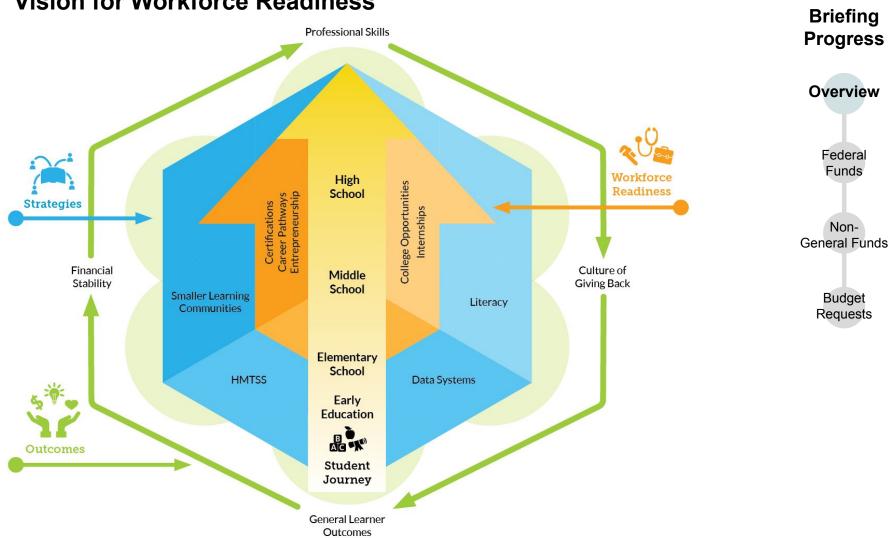

### Workforce Development

Together with continuing education it fuels growth, ensuring that employees have the competitive skills, knowledge and attitudes to support current, emerging and future businesses and industries. Overview

### **Overview** Vision for Workforce Readiness