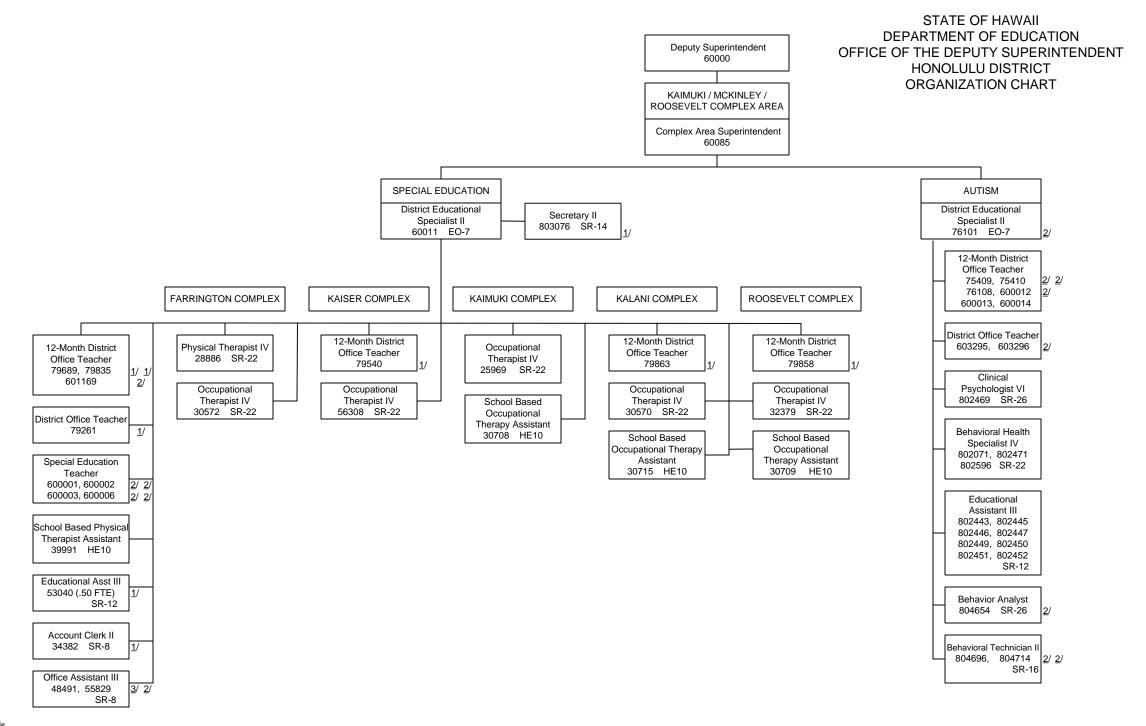

### Department of Education Functions

|                 |                                                                                                                               |                                                                                            |            | Dept-Wide       |                              |
|-----------------|-------------------------------------------------------------------------------------------------------------------------------|--------------------------------------------------------------------------------------------|------------|-----------------|------------------------------|
| <u>Division</u> | Description of Function                                                                                                       | Activities                                                                                 | Prog ID(s) | <u>Priority</u> | Statutory Reference          |
| n/a             | Student Success - All students demonstrate they are on a path                                                                 | Classroom Instruction                                                                      | EDN 100    | Н               | HRS §302A (multiple sections |
|                 | toward success in college, career, and citizenship.                                                                           | Categorical Programs - i.e. At-Risk Programs, Student Activities,                          | EDN 100    | Н               |                              |
|                 |                                                                                                                               | Athletics, Drivers Education, JROTC, Hawaiian Programs                                     |            |                 |                              |
|                 |                                                                                                                               | Student Assessment                                                                         | EDN 200    | Н               |                              |
|                 |                                                                                                                               | Special Education Services                                                                 | EDN 150    | Н               |                              |
|                 |                                                                                                                               | Community School for Adults                                                                | EDN 500    | Н               |                              |
| n/a             | Staff Success - Public schools have a high-performing culture                                                                 | Professional Development                                                                   | EDN 100    | Н               | HRS §302A (multiple sections |
|                 | where employees have the training, support, and                                                                               | Sabbatical Leave Programs                                                                  | EDN 200    | Н               |                              |
|                 | professional development to contribute effectively to student                                                                 | Training and Retention Program                                                             | EDN 150    | Н               |                              |
|                 | success.                                                                                                                      | Complex Area Support                                                                       | EDN 200    | Н               |                              |
|                 |                                                                                                                               | Curriculum, Instruction, and Student Support                                               | EDN 150    | Н               |                              |
| n/a             | Successful Systems of Support - The system and culture of public education work to effectively organize financial, human, and | Executive Leadership - Board of Education and Office of the Superintendent                 | EDN 300    | Н               | HRS §302A (multiple sections |
|                 | community resources in support of student success.                                                                            | Fiscal Services - Budgeting, Accounting, and Procurement                                   | EDN 300    | Н               | 7                            |
|                 |                                                                                                                               | Human Resources - Personnel Management, Personnel<br>Development, and Workers Compensation | EDN 300    | Н               |                              |
|                 |                                                                                                                               | Information Technology - Network Support, Data, and System                                 | EDN 300    | Н               | 7                            |
|                 |                                                                                                                               | Services                                                                                   | EDN 400    |                 |                              |
|                 |                                                                                                                               | School Facilities Support - R&M, Transportation, Utilities, Food<br>Services               | EDN 400    | Н               |                              |
| n/a             | This is a new program ID established by the 2021 Legislature and                                                              | School Facilities Agency                                                                   | EDN 450    |                 | HRS §302A-1701 to            |
|                 | is placed within the Department of Education for administrative                                                               |                                                                                            |            |                 | §302A-1707                   |
|                 | purposes only. See statutory references.                                                                                      |                                                                                            |            |                 |                              |
| = High F        | l<br>Priority                                                                                                                 |                                                                                            |            |                 | <u> </u>                     |
| ote: Exc        | ludes EDN700. Executive Office on Early Learning reporting separa                                                             | ately.                                                                                     |            |                 |                              |