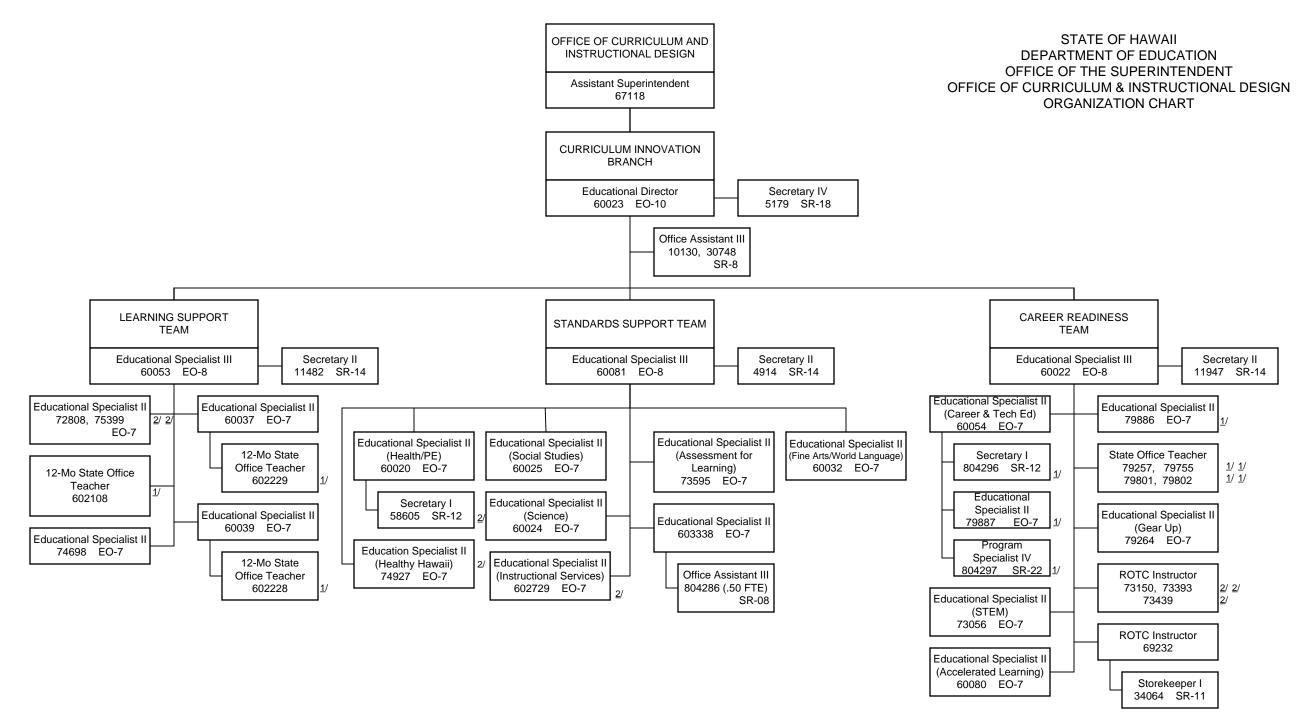

### Department of Education Functions

|                 |                                                                                                                               |                                                                                            |            | Dept-Wide       |                              |
|-----------------|-------------------------------------------------------------------------------------------------------------------------------|--------------------------------------------------------------------------------------------|------------|-----------------|------------------------------|
| <u>Division</u> | Description of Function                                                                                                       | Activities                                                                                 | Prog ID(s) | <u>Priority</u> | Statutory Reference          |
| n/a             | Student Success - All students demonstrate they are on a path                                                                 | Classroom Instruction                                                                      | EDN 100    | Н               | HRS §302A (multiple sections |
|                 | toward success in college, career, and citizenship.                                                                           | Categorical Programs - i.e. At-Risk Programs, Student Activities,                          | EDN 100    | Н               |                              |
|                 |                                                                                                                               | Athletics, Drivers Education, JROTC, Hawaiian Programs                                     |            |                 |                              |
|                 |                                                                                                                               | Student Assessment                                                                         | EDN 200    | Н               |                              |
|                 |                                                                                                                               | Special Education Services                                                                 | EDN 150    | Н               |                              |
|                 |                                                                                                                               | Community School for Adults                                                                | EDN 500    | Н               |                              |
| n/a             | Staff Success - Public schools have a high-performing culture                                                                 | Professional Development                                                                   | EDN 100    | Н               | HRS §302A (multiple sections |
|                 | where employees have the training, support, and                                                                               | Sabbatical Leave Programs                                                                  | EDN 200    | Н               |                              |
|                 | professional development to contribute effectively to student                                                                 | Training and Retention Program                                                             | EDN 150    | Н               |                              |
|                 | success.                                                                                                                      | Complex Area Support                                                                       | EDN 200    | Н               |                              |
|                 |                                                                                                                               | Curriculum, Instruction, and Student Support                                               | EDN 150    | Н               |                              |
| n/a             | Successful Systems of Support - The system and culture of public education work to effectively organize financial, human, and | Executive Leadership - Board of Education and Office of the Superintendent                 | EDN 300    | Н               | HRS §302A (multiple sections |
|                 | community resources in support of student success.                                                                            | Fiscal Services - Budgeting, Accounting, and Procurement                                   | EDN 300    | Н               | 7                            |
|                 |                                                                                                                               | Human Resources - Personnel Management, Personnel<br>Development, and Workers Compensation | EDN 300    | Н               |                              |
|                 |                                                                                                                               | Information Technology - Network Support, Data, and System                                 | EDN 300    | Н               | 7                            |
|                 |                                                                                                                               | Services                                                                                   | EDN 400    |                 |                              |
|                 |                                                                                                                               | School Facilities Support - R&M, Transportation, Utilities, Food<br>Services               | EDN 400    | Н               |                              |
| n/a             | This is a new program ID established by the 2021 Legislature and                                                              | School Facilities Agency                                                                   | EDN 450    |                 | HRS §302A-1701 to            |
|                 | is placed within the Department of Education for administrative                                                               |                                                                                            |            |                 | §302A-1707                   |
|                 | purposes only. See statutory references.                                                                                      |                                                                                            |            |                 |                              |
| = High F        | l<br>Priority                                                                                                                 |                                                                                            |            |                 | <u> </u>                     |
| ote: Exc        | ludes EDN700. Executive Office on Early Learning reporting separa                                                             | ately.                                                                                     |            |                 |                              |