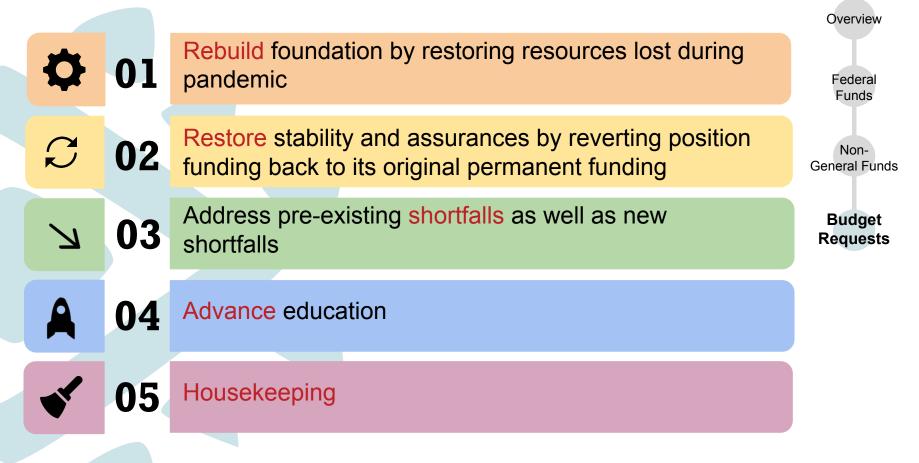

## **Budget Requests**

Five main focus areas in developing the General Funds Operating Budget:

## **Budget Request Summary**

|       |                       |                      |              |                        |                   |               | Briefing              |
|-------|-----------------------|----------------------|--------------|------------------------|-------------------|---------------|-----------------------|
| EDN   | Rebuild<br>Foundation | Restore<br>Stability | Shortfalls   | Advancing<br>Education | Housekeep-<br>ing | Total         | Progress              |
| 100   | \$35,707,233          | \$629,719            | \$42,743,059 | \$76,590,140           |                   | \$155,670,151 | Overview              |
| 150   | \$4,431,663           | \$488,846            | \$288,857    | \$2,428,751            | -\$250,261        | \$7,638,117   | Federal               |
| 200   | \$1,731,083           | \$4,985,526          | \$343,370    | \$3,616,890            | \$250,261         | \$10,676,869  | Funds                 |
| 300   | \$2,337,306           | \$4,176,199          | \$6,968,970  | \$6,704,899            |                   | \$20,187,374  | Non-<br>General Funds |
| 400   | \$55,877,341          | \$812,004            | \$1,746,855  | \$16,510,502           |                   | \$74,946,702  | I                     |
| 450   |                       |                      |              | \$1,000,000            |                   | \$1,000,000   | Budget<br>Requests    |
| 500   | \$115,374             |                      | \$52,548     |                        |                   | \$167,922     | ]                     |
| Total | \$100,200,000         | \$11,092,294         | \$52,143,659 | \$106,851,182          |                   | \$270,287,135 | ]                     |