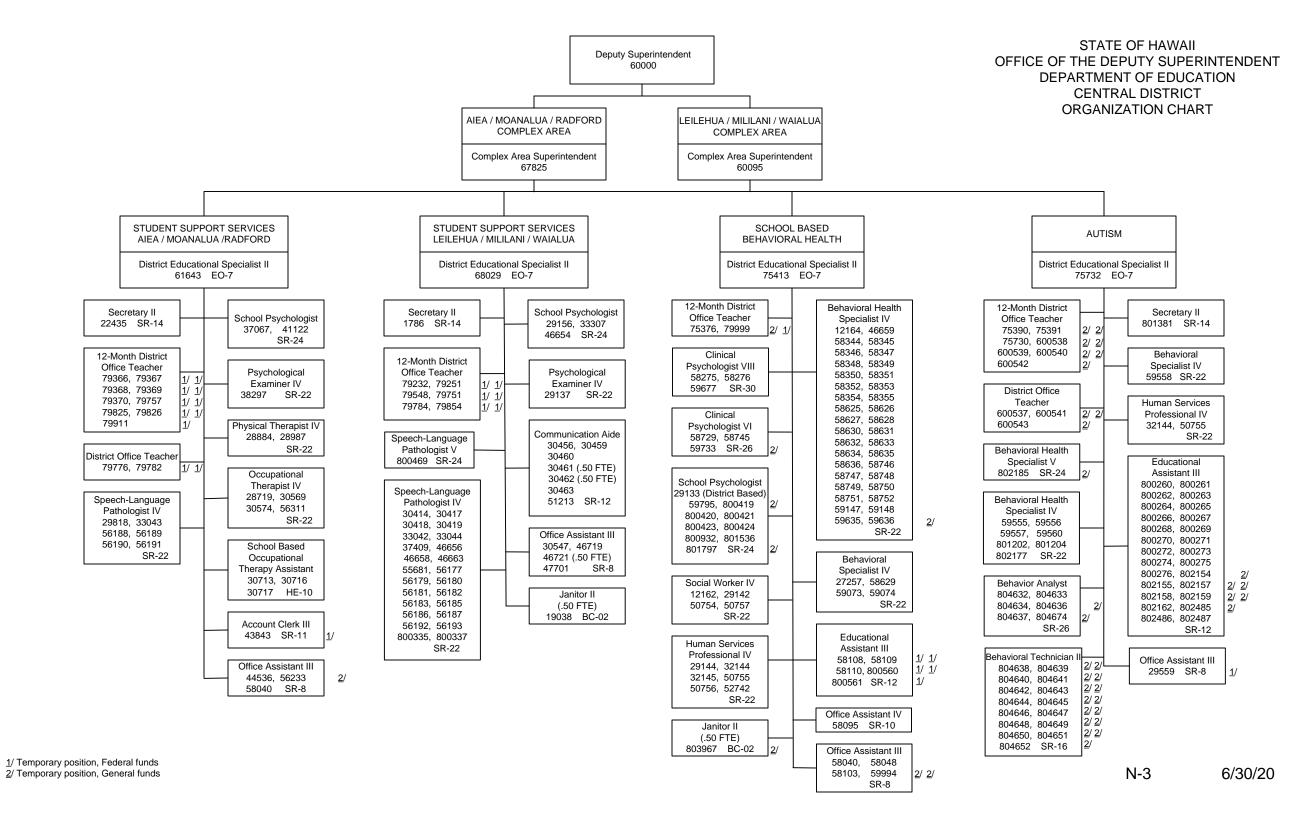

### Department of Education Functions

|                 |                                                                                                                               |                                                                                            |            | Dept-Wide       |                              |
|-----------------|-------------------------------------------------------------------------------------------------------------------------------|--------------------------------------------------------------------------------------------|------------|-----------------|------------------------------|
| <u>Division</u> | Description of Function                                                                                                       | Activities                                                                                 | Prog ID(s) | <u>Priority</u> | Statutory Reference          |
| n/a             | Student Success - All students demonstrate they are on a path                                                                 | Classroom Instruction                                                                      | EDN 100    | Н               | HRS §302A (multiple sections |
|                 | toward success in college, career, and citizenship.                                                                           | Categorical Programs - i.e. At-Risk Programs, Student Activities,                          | EDN 100    | Н               |                              |
|                 |                                                                                                                               | Athletics, Drivers Education, JROTC, Hawaiian Programs                                     |            |                 |                              |
|                 |                                                                                                                               | Student Assessment                                                                         | EDN 200    | Н               |                              |
|                 |                                                                                                                               | Special Education Services                                                                 | EDN 150    | Н               |                              |
|                 |                                                                                                                               | Community School for Adults                                                                | EDN 500    | Н               |                              |
| n/a             | Staff Success - Public schools have a high-performing culture                                                                 | Professional Development                                                                   | EDN 100    | Н               | HRS §302A (multiple sections |
|                 | where employees have the training, support, and                                                                               | Sabbatical Leave Programs                                                                  | EDN 200    | Н               |                              |
|                 | professional development to contribute effectively to student                                                                 | Training and Retention Program                                                             | EDN 150    | Н               |                              |
|                 | success.                                                                                                                      | Complex Area Support                                                                       | EDN 200    | Н               |                              |
|                 |                                                                                                                               | Curriculum, Instruction, and Student Support                                               | EDN 150    | Н               |                              |
| n/a             | Successful Systems of Support - The system and culture of public education work to effectively organize financial, human, and | Executive Leadership - Board of Education and Office of the Superintendent                 | EDN 300    | Н               | HRS §302A (multiple sections |
|                 | community resources in support of student success.                                                                            | Fiscal Services - Budgeting, Accounting, and Procurement                                   | EDN 300    | Н               | 7                            |
|                 |                                                                                                                               | Human Resources - Personnel Management, Personnel<br>Development, and Workers Compensation | EDN 300    | Н               |                              |
|                 |                                                                                                                               | Information Technology - Network Support, Data, and System                                 | EDN 300    | Н               | 7                            |
|                 |                                                                                                                               | Services                                                                                   | EDN 400    |                 |                              |
|                 |                                                                                                                               | School Facilities Support - R&M, Transportation, Utilities, Food<br>Services               | EDN 400    | Н               |                              |
| n/a             | This is a new program ID established by the 2021 Legislature and                                                              | School Facilities Agency                                                                   | EDN 450    |                 | HRS §302A-1701 to            |
|                 | is placed within the Department of Education for administrative                                                               |                                                                                            |            |                 | §302A-1707                   |
|                 | purposes only. See statutory references.                                                                                      |                                                                                            |            |                 |                              |
| = High F        | l<br>Priority                                                                                                                 |                                                                                            |            |                 | <u> </u>                     |
| ote: Exc        | ludes EDN700. Executive Office on Early Learning reporting separa                                                             | ately.                                                                                     |            |                 |                              |