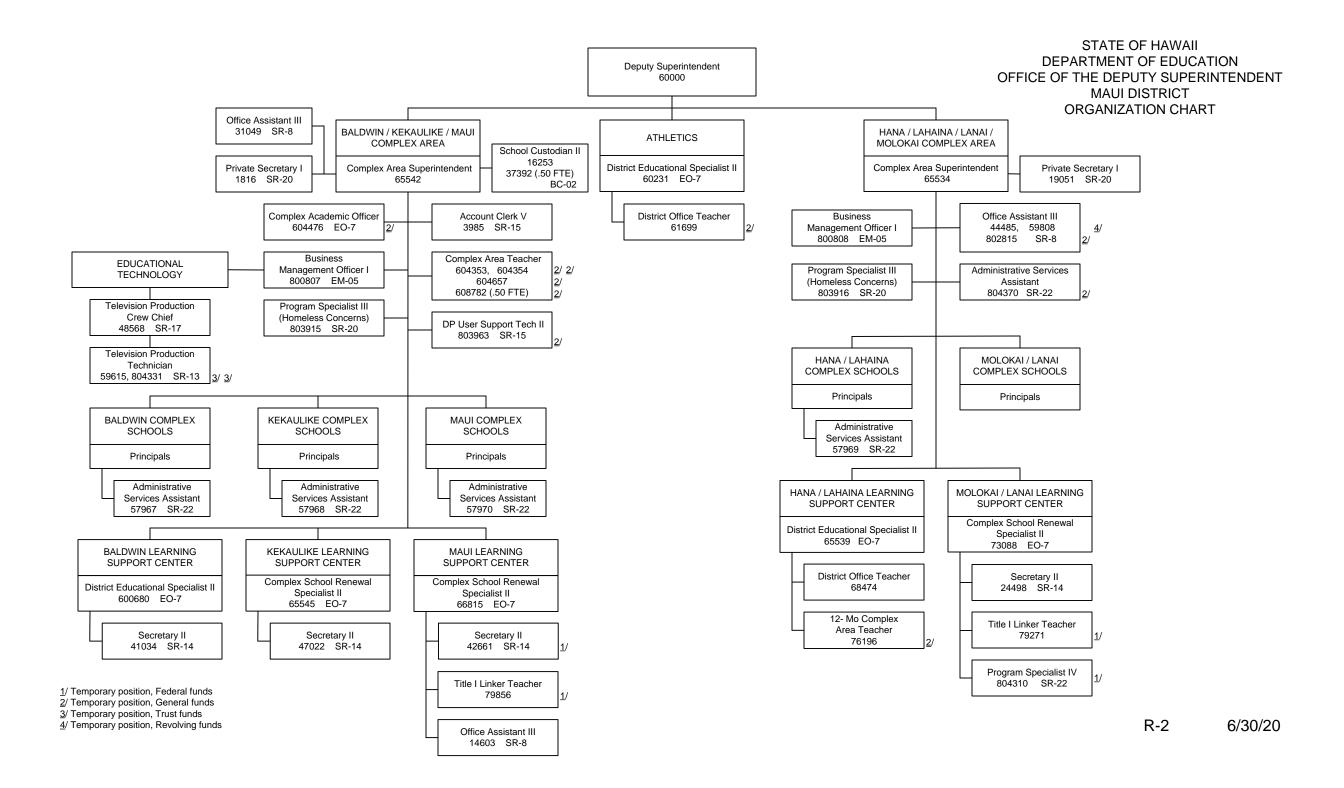

s <u>2</u>/ Temporary position, General funds

3/ Temporary position, Revolving funds

### STATE OF HAWAII OFFICE OF THE DEPUTY SUPERINTENDENT DEPARTMENT OF EDUCATION CENTRAL DISTRICT ORGANIZATION CHART







#### STATE OF HAWAII DEPARTMENT OF EDUCATION OFFICE OF THE DEPUTY SUPERINTENDENT LEEWARD DISTRICT ORGANIZATION CHART







#### 2/ Temporary position, General funds

### STATE OF HAWAII DEPARTMENT OF EDUCATION OFFICE OF THE DEPUTY SUPERINTENDENT WINDWARD DISTRICT ORGANIZATION CHART





1/ Temporary position, Federal funds

2/ Temporary position, General funds 3/ Temporary position, Trust funds

<u>4</u>/ Temporary position, Revolving funds





### STATE OF HAWAII DEPARTMENT OF EDUCATION OFFICE OF THE DEPUTY SUPERINTENDENT HAWAII DISTRICT ORGANIZATION CHART



Q-1 6/30/20















### STATE OF HAWAII OFFICE OF THE DEPUTY SUPERINTENDENT DEPARTMENT OF EDUCATION KAUAI DISTRICT ORGANIZATION CHART





STATE OF HAWAII DEPARTMENT OF EDUCATION OFFICE OF THE DEPUTY SUPERINTENDENT KAUAI DISTRICT ORGANIZATION CHART



<u>1</u>/ Temporary position, Federal funds 2/ Temporary position, General funds

# **DEPARTMENT OF EDUCATION**

### FUNCTIONAL STATEMENT

The Department of Education (DOE) is a department in the executive branch of the state government. The department manages the statewide systems of public schools and public libraries. The legislative appropriations of state general funds and special funds, and federal funds and grants received to support public school and public library programs, are administered by the DOE on a statewide basis and subject to executive