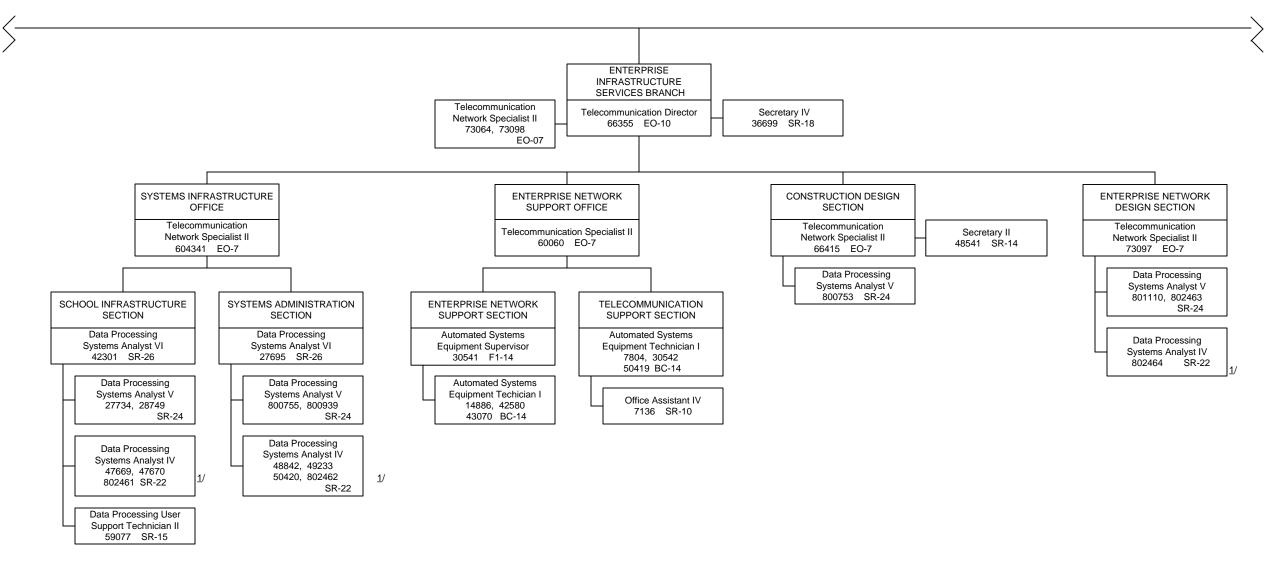

PARTMENT OF EDUCATION OFFICE OF THE SUPERINTENDENT OFFICE OF STUDENT SUPPORT SERVICES ORGANIZATION CHART





STATE OF HAWAII DEPARTMENT OF EDUCATION OFFICE OF THE SUPERINTENDENT OFFICE OF STUDENT SUPPORT SERVICES ORGANIZATION CHART



6/30/20



## STATE OF HAWAII DEPARTMENT OF EDUCATION OFFICE OF THE SUPERINTENDENT OFFICE OF STUDENT SUPPORT SERVICES ORGANIZATION CHART





































# STATE OF HAWAII DEPARTMENT OF EDUCATION OFFICE OF THE SUPERINTENDENT OFFICE OF TALENT MANAGEMENT ORGANIZATION CHART









# STATE OF HAWAII DEPARTMENT OF EDUCATION OFFICE OF THE SUPERINTENDENT OFFICE OF TALENT MANAGEMENT ORGANIZATION CHART









#### STATE OF HAWAII DEPARTMENT OF EDUCATION OFFICE OF THE SUPERINTENDENT OFFICE OF INFORMATION TECHNOLOGY SERVICES ORGANIZATION CHART



### STATE OF HAWAII DEPARTMENT OF EDUCATION OFFICE OF THE SUPERINTENDENT OFFICE OF INFORMATION TECHNOLOGY SERVICES ORGANIZATION CHART



#### STATE OF HAWAII DEPARTMENT OF EDUCATION OFFICE OF THE SUPERINTENDENT OFFICE OF INFORMATION TECHNOLOGY SERVICES ORGANIZATION CHART



### STATE OF HAWAII DEPARTMENT OF EDUCATION OFFICE OF THE SUPERINTENDENT OFFICE OF INFORMATION TECHNOLOGY SERVICES ORGANIZATION CHART







#### STATE OF HAWAII DEPARTMENT OF EDUCATION OFFICE OF THE DEPUTY SUPERINTENDENT COMPLEX AREA SUPERINTENDENTS OFFICE OF THE DEPUTY ORGANIZATION CHART SUPERINTENDENT **Deputy Superintendent** 60000 Private Secretary II 100026 SR-22 HONOLULU DISTRICT CENTRAL DISTRICT LEEWARD DISTRICT WINDWARD DISTRICT HAWAII DISTRICT MAUI DISTRICT **KAUAI DISTRICT** FARRINGTON / KAISER / AIEA / MOA