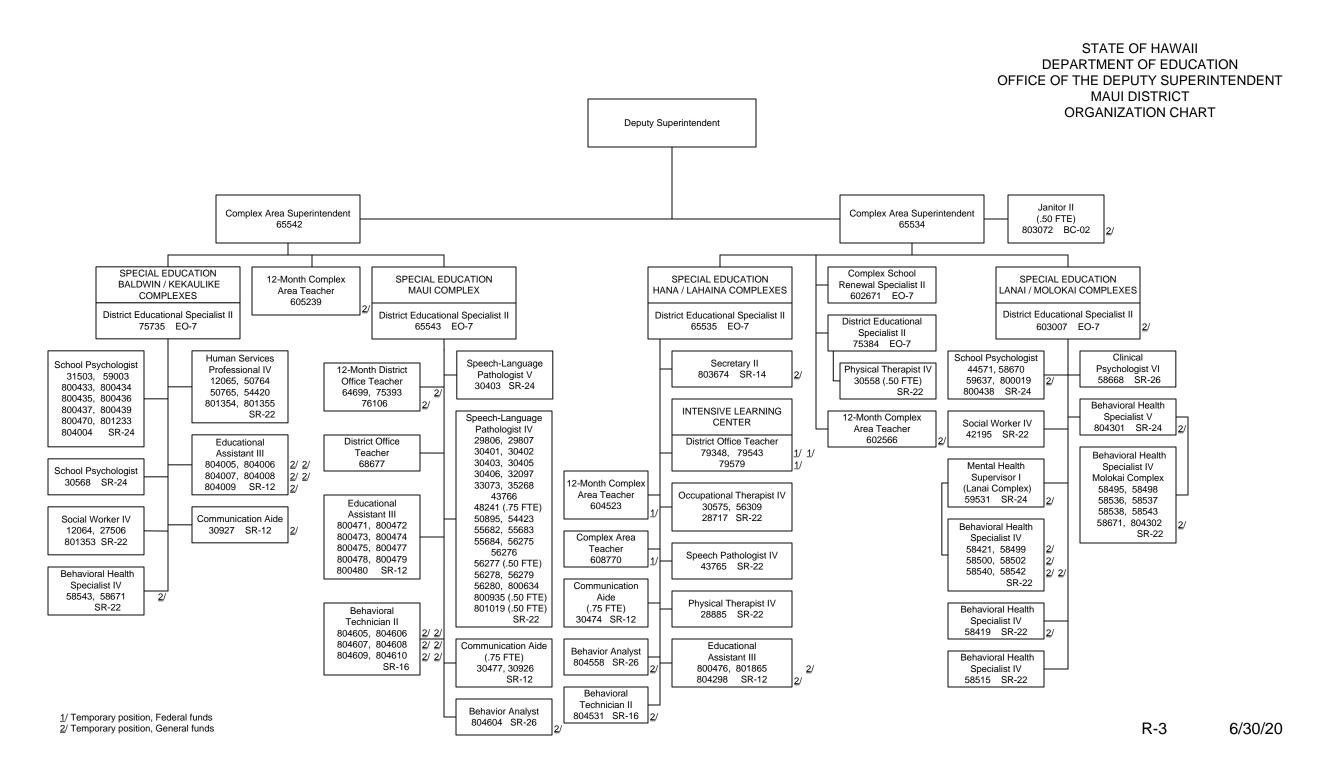

<u>2</u>/ Temporary position, General funds

3/ Temporary position, Revolving funds

### STATE OF HAWAII OFFICE OF THE DEPUTY SUPERINTENDENT DEPARTMENT OF EDUCATION CENTRAL DISTRICT ORGANIZATION CHART







#### STATE OF HAWAII DEPARTMENT OF EDUCATION OFFICE OF THE DEPUTY SUPERINTENDENT LEEWARD DISTRICT ORGANIZATION CHART







#### 2/ Temporary position, General funds

### STATE OF HAWAII DEPARTMENT OF EDUCATION OFFICE OF THE DEPUTY SUPERINTENDENT WINDWARD DISTRICT ORGANIZATION CHART





1/ Temporary position, Federal funds

2/ Temporary position, General funds 3/ Temporary position, Trust funds

<u>4</u>/ Temporary position, Revolving funds





### STATE OF HAWAII DEPARTMENT OF EDUCATION OFFICE OF THE DEPUTY SUPERINTENDENT HAWAII DISTRICT ORGANIZATION CHART



Q-1 6/30/20















### STATE OF HAWAII OFFICE OF THE DEPUTY SUPERINTENDENT DEPARTMENT OF EDUCATION KAUAI DISTRICT ORGANIZATION CHART





STATE OF HAWAII DEPARTMENT OF EDUCATION OFFICE OF THE DEPUTY SUPERINTENDENT KAUAI DISTRICT ORGANIZATION CHART



<u>1</u>/ Temporary position, Federal funds 2/ Temporary position, General funds

# **DEPARTMENT OF EDUCATION**

### FUNCTIONAL STATEMENT

The Department of Education (DOE) is a department in the executive branch of the state government. The department manages the statewide systems of public schools and public libraries. The legislative appropriations of state general funds and special funds, and federal funds and grants received to support public school and public library programs, are administered by the DOE on a statewide basis and subject to executive br