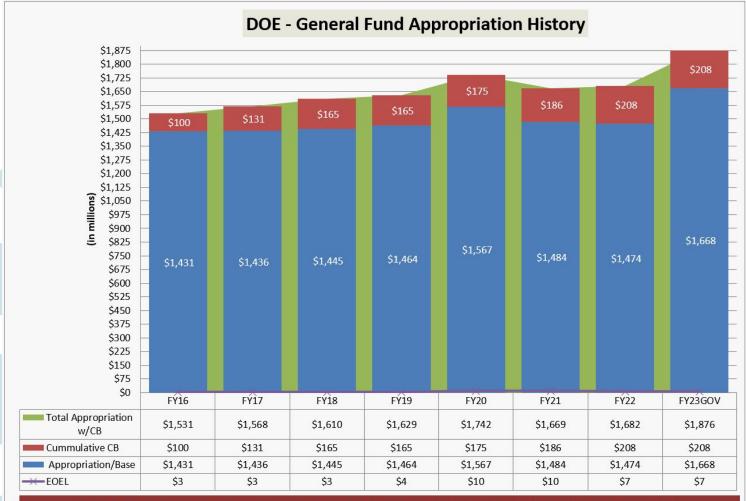

|
| EDN 700 | Early Learning                                       | To ensure all eligible children have access to high quality early learning opportunities.                                                                                                                                                                                                                                                                             |



# **Budget Program IDs**

FY 2022 Appropriations

https://www.hawaiipublicschools.org/DOE%20Forms/budget/FY2022-Operating-Budget-Appropriation-Summary.pdf



# **Appropriation History**



Total Appropriation, CB and Appropriation Base consists of DOE EDN's 100, 150, 200, 300, 400, and 500 plus EOEL EDN 700



## **FY2021 Year-End Fiscal Report**

### **Comparison to current year-to-date allocations**

| EDN                                                        | FY 21 Allocation<br>as of 06-30-2021 | FY 21 YTD<br>Expenditures/Encumbrances | FY 21 Remaining<br>Balance<br>as of 06-30-2021 | % Variance | Reason for variances > +/-5% or \$5 million                                                                                                                                               |
|------------------------------------------------------------|--------------------------------------|----------------------------------------|----------------------------------------------