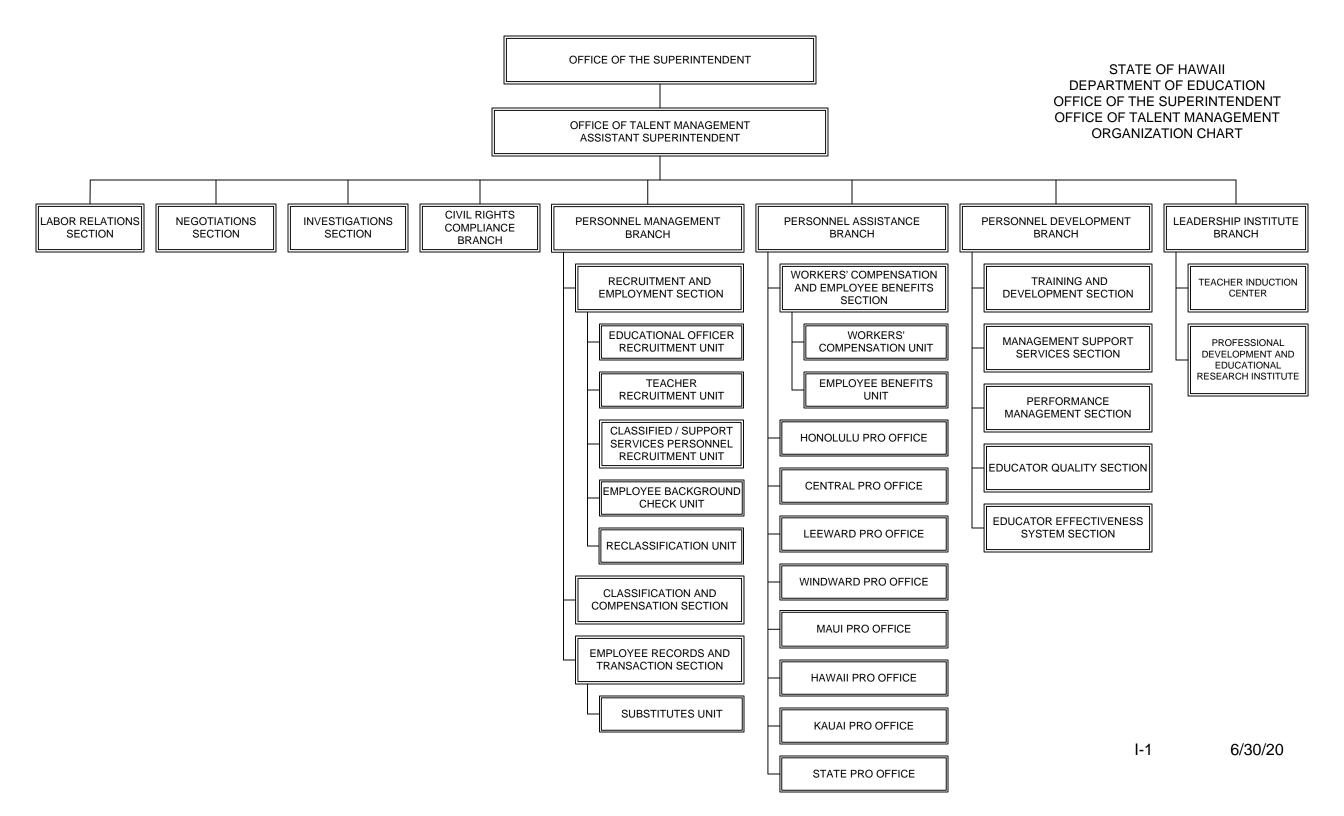

### Department of Education Functions

|                 |                                                                                                                               |                                                                                            |            | Dept-Wide       |                              |
|-----------------|-------------------------------------------------------------------------------------------------------------------------------|--------------------------------------------------------------------------------------------|------------|-----------------|------------------------------|
| <u>Division</u> | Description of Function                                                                                                       | Activities                                                                                 | Prog ID(s) | <u>Priority</u> | Statutory Reference          |
| n/a             | Student Success - All students demonstrate they are on a path                                                                 | Classroom Instruction                                                                      | EDN 100    | Н               | HRS §302A (multiple sections |
|                 | toward success in college, career, and citizenship.                                                                           | Categorical Programs - i.e. At-Risk Programs, Student Activities,                          | EDN 100    | Н               |                              |
|                 |                                                                                                                               | Athletics, Drivers Education, JROTC, Hawaiian Programs                                     |            |                 |                              |
|                 |                                                                                                                               | Student Assessment                                                                         | EDN 200    | Н               |                              |
|                 |                                                                                                                               | Special Education Services                                                                 | EDN 150    | Н               |                              |
|                 |                                                                                                                               | Community School for Adults                                                                | EDN 500    | Н               |                              |
| n/a             | Staff Success - Public schools have a high-performing culture                                                                 | Professional Development                                                                   | EDN 100    | Н               | HRS §302A (multiple sections |
|                 | where employees have the training, support, and                                                                               | Sabbatical Leave Programs                                                                  | EDN 200    | Н               |                              |
|                 | professional development to contribute effectively to student                                                                 | Training and Retention Program                                                             | EDN 150    | Н               |                              |
|                 | success.                                                                                                                      | Complex Area Support                                                                       | EDN 200    | Н               |                              |
|                 |                                                                                                                               | Curriculum, Instruction, and Student Support                                               | EDN 150    | Н               |                              |
| n/a             | Successful Systems of Support - The system and culture of public education work to effectively organize financial, human, and | Executive Leadership - Board of Education and Office of the Superintendent                 | EDN 300    | Н               | HRS §302A (multiple sections |
|                 | community resources in support of student success.                                                                            | Fiscal Services - Budgeting, Accounting, and Procurement                                   | EDN 300    | Н               | 7                            |
|                 |                                                                                                                               | Human Resources - Personnel Management, Personnel<br>Development, and Workers Compensation | EDN 300    | Н               |                              |
|                 |                                                                                                                               | Information Technology - Network Support, Data, and System                                 | EDN 300    | Н               | 7                            |
|                 |                                                                                                                               | Services                                                                                   | EDN 400    |                 |                              |
|                 |                                                                                                                               | School Facilities Support - R&M, Transportation, Utilities, Food<br>Services               | EDN 400    | Н               |                              |
| n/a             | This is a new program ID established by the 2021 Legislature and                                                              | School Facilities Agency                                                                   | EDN 450    |                 | HRS §302A-1701 to            |
|                 | is placed within the Department of Education for administrative                                                               |                                                                                            |            |                 | §302A-1707                   |
|                 | purposes only. See statutory references.                                                                                      |                                                                                            |            |                 |                              |
| = High F        | l<br>Priority                                                                                                                 |                                                                                            |            |                 | <u> </u>                     |
| ote: Exc        | ludes EDN700. Executive Office on Early Learning reporting separa                                                             | ately.                                                                                     |            |                 |                              |