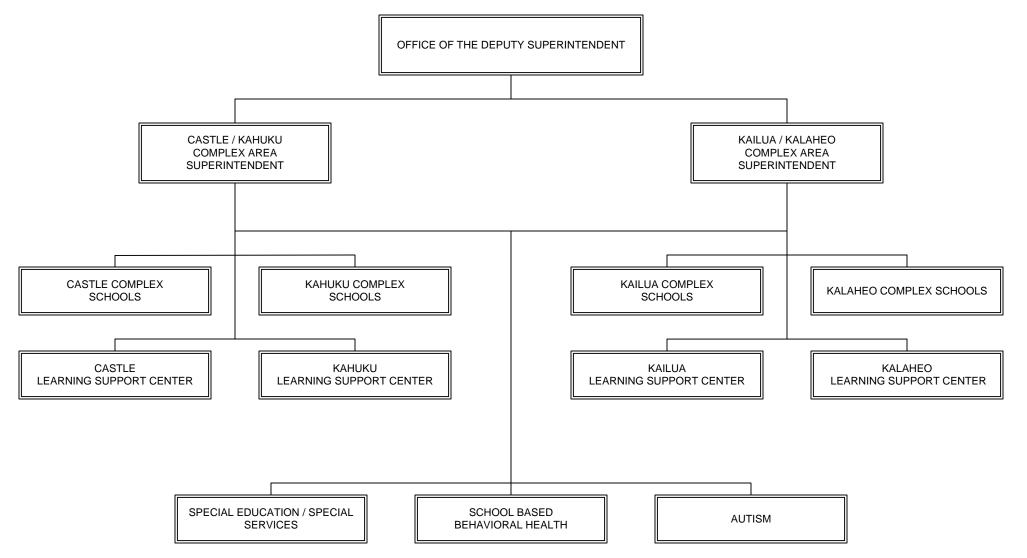

NDENT HONOLULU DISTRICT ORGANIZATION CHART





 $\frac{2}{1}$  Temporary position, General funds

3/ Temporary position, Revolving funds



### STATE OF HAWAII DEPARTMENT OF EDUCATION OFFICE OF THE DEPUTY SUPERINTENDENT HONOLULU DISTRICT ORGANIZATION CHART





<u>1</u>/ Temporary position, Federal funds <u>2</u>/ Temporary position, General funds

3/ Temporary position, Revolving funds

### STATE OF HAWAII OFFICE OF THE DEPUTY SUPERINTENDENT DEPARTMENT OF EDUCATION CENTRAL DISTRICT ORGANIZATION CHART







#### STATE OF HAWAII DEPARTMENT OF EDUCATION OFFICE OF THE DEPUTY SUPERINTENDENT LEEWARD DISTRICT ORGANIZATION CHART







#### 2/ Temporary position, General funds

### STATE OF HAWAII DEPARTMENT OF EDUCATION OFFICE OF THE DEPUTY SUPERINTENDENT WINDWARD DISTRICT ORGANIZATION CHART





1/ Temporary position, Federal funds

2/ Temporary position, General funds 3/ Temporary position, Trust funds

<u>4</u>/ Temporary position, Revolving funds





### STATE OF HAWAII DEPARTMENT OF EDUCATION OFFICE OF THE DEPUTY SUPERINTENDENT HAWAII DISTRICT ORGANIZATION CHART



Q-1 6/30/20















### STATE OF HAWAII OFFICE OF THE DEPUTY SUPERINTENDENT DEPARTMENT OF EDUCATION KAUAI DISTRICT ORGANIZATION CHART





STATE OF HAWAII DEPARTMENT OF EDUCATION OFFICE OF THE DEPUTY SUPERINTENDENT KAUAI DISTRICT ORGANIZATION CHART



<u>1</u>/ Temporary position, Federal funds 2/ Temporary position, General funds

# **DEPARTMENT OF EDUCATION**

### FUNCTIONAL STATEMENT

The Department of Education (DOE) is a department in the executive branch of the state government. The department mana