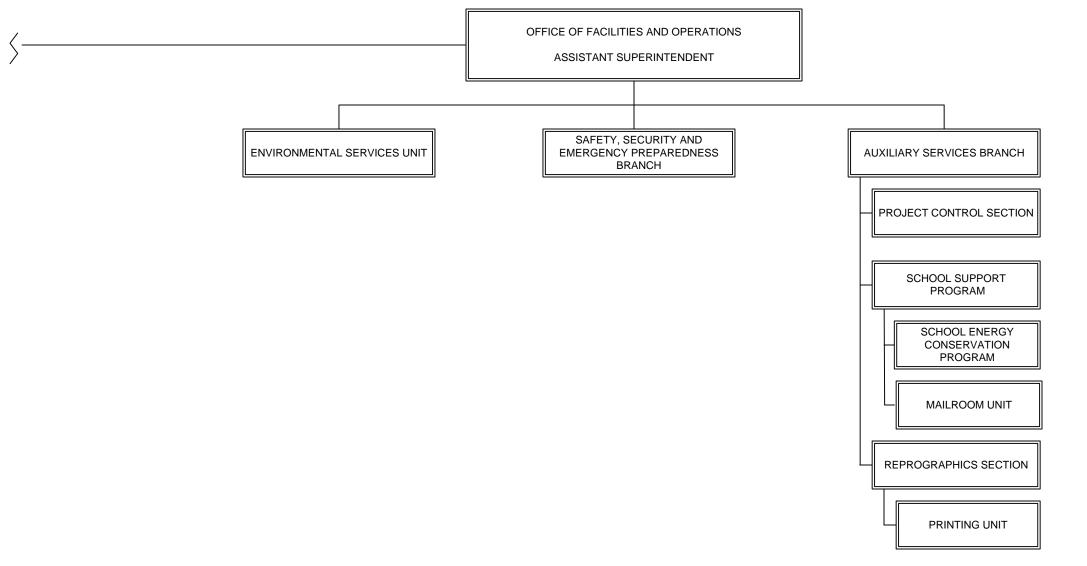

AREA

OFFICES

### STATE OF HAWAII DEPARTMENT OF EDUCATION OFFICE OF THE SUPERINTENDENT **ORGANIZATION CHART**









# STATE OF HAWAII DEPARTMENT OF EDUCATION OFFICE OF THE SUPERINTENDENT OFFICE OF STRATEGY, INNOVATION AND PERFORMANCE ORGANIZATION CHART



# STATE OF HAWAII DEPARTMENT OF EDUCATION OFFICE OF THE SUPERINTENDENT OFFICE OF CURRICULUM & INSTRUCTIONAL DESIGN ORGANIZATION CHART







# STATE OF HAWAII DEPARTMENT OF EDUCATION OFFICE OF THE SUPERINTENDENT OFFICE OF STUDENT SUPPORT SERVICES ORGANIZATION CHART





STATE OF HAWAII DEPARTMENT OF EDUCATION OFFICE OF THE SUPERINTENDENT OFFICE OF STUDENT SUPPORT SERVICES ORGANIZATION CHART



6/30/20



## STATE OF HAWAII DEPARTMENT OF EDUCATION OFFICE OF THE SUPERINTENDENT OFFICE OF STUDENT SUPPORT SERVICES ORGANIZATION CHART





































# STATE OF HAWAII DEPARTMENT OF EDUCATION OFFICE OF THE SUPERINTENDENT OFFICE OF TALENT MANAGEMENT ORGANIZATION CHART









# STATE OF HAWAII DEPARTMENT OF EDUCATION OFFICE OF THE SUPERINTENDENT OFFICE OF TALENT MANAGEMENT ORGANIZATION CHART









#### STATE OF HAWAII DEPARTMENT OF EDUCATION OFFICE OF THE SUPERINTENDENT OFFICE OF INFORMATION TECHNOLOGY SERVICES ORGANIZATION CHART



### STATE OF HAWAII DEPARTMENT OF EDUCATION OFFICE OF THE SUPERINTENDENT OFFICE OF INFORMATION TECHNOLOGY SERVICES ORGANIZATION CHART



#### STATE OF HAWAII DEPARTMENT OF EDUCATION OFFICE OF THE SUPERINTENDENT OFFICE OF INFORMATION TECHNOLOGY SERVICES ORGANIZATION CHART



### STATE OF HAWAII DEPARTMENT OF EDUCATION OFFICE OF THE SUPERINTENDENT OFFICE OF INFORMATION TECHNO