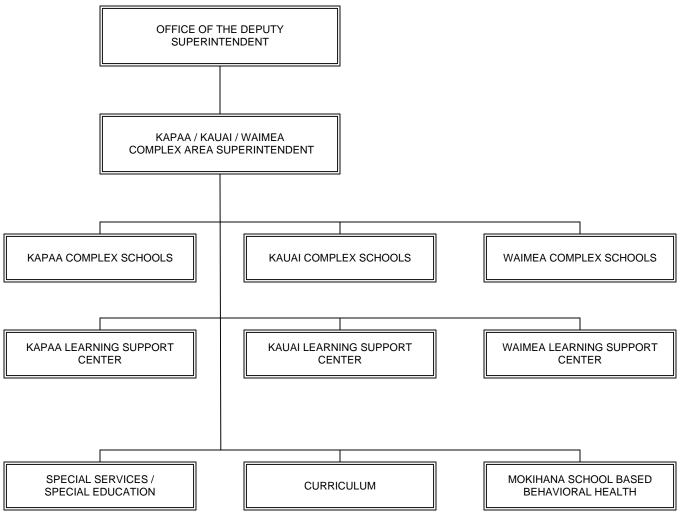

DEPUTY SUPERINTENDENT DEPARTMENT OF EDUCATION CENTRAL DISTRICT ORGANIZATION CHART







#### STATE OF HAWAII DEPARTMENT OF EDUCATION OFFICE OF THE DEPUTY SUPERINTENDENT LEEWARD DISTRICT ORGANIZATION CHART







#### 2/ Temporary position, General funds

### STATE OF HAWAII DEPARTMENT OF EDUCATION OFFICE OF THE DEPUTY SUPERINTENDENT WINDWARD DISTRICT ORGANIZATION CHART





1/ Temporary position, Federal funds

2/ Temporary position, General funds 3/ Temporary position, Trust funds

<u>4</u>/ Temporary position, Revolving funds





### STATE OF HAWAII DEPARTMENT OF EDUCATION OFFICE OF THE DEPUTY SUPERINTENDENT HAWAII DISTRICT ORGANIZATION CHART



Q-1 6/30/20















### STATE OF HAWAII OFFICE OF THE DEPUTY SUPERINTENDENT DEPARTMENT OF EDUCATION KAUAI DISTRICT ORGANIZATION CHART





STATE OF HAWAII DEPARTMENT OF EDUCATION OFFICE OF THE DEPUTY SUPERINTENDENT KAUAI DISTRICT ORGANIZATION CHART



<u>1</u>/ Temporary position, Federal funds 2/ Temporary position, General funds

# **DEPARTMENT OF EDUCATION**

### FUNCTIONAL STATEMENT

The Department of Education (DOE) is a department in the executive branch of the state government. The department manages the statewide systems of public schools and public libraries. The legislative appropriations of state general funds and special funds, and federal funds and grants received to support public school and public library programs, are administered by the DOE on a statewide basis and subject to executive branch expenditure restrictions.

As provided by law, the DOE is subject to executive branch policies and controls relati