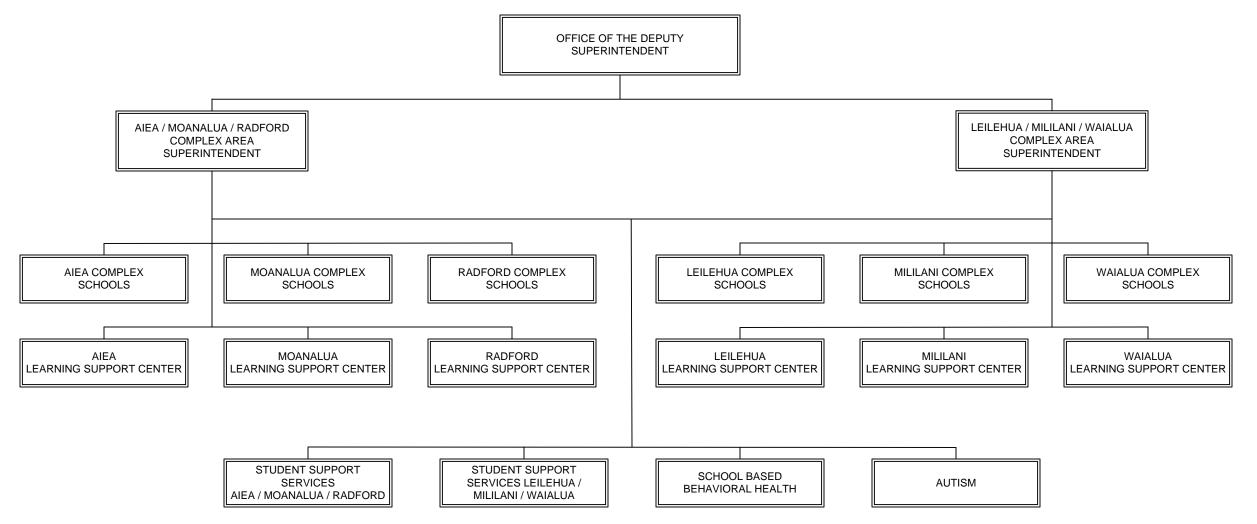

### Department of Education Functions

|                 |                                                                                                                               |                                                                                            |            | Dept-Wide       |                              |
|-----------------|-------------------------------------------------------------------------------------------------------------------------------|--------------------------------------------------------------------------------------------|------------|-----------------|------------------------------|
| <u>Division</u> | Description of Function                                                                                                       | Activities                                                                                 | Prog ID(s) | <u>Priority</u> | Statutory Reference          |
| n/a             | Student Success - All students demonstrate they are on a path                                                                 | Classroom Instruction                                                                      | EDN 100    | Н               | HRS §302A (multiple sections |
|                 | toward success in college, career, and citizenship.                                                                           | Categorical Programs - i.e. At-Risk Programs, Student Activities,                          | EDN 100    | Н               |                              |
|                 |                                                                                                                               | Athletics, Drivers Education, JROTC, Hawaiian Programs                                     |            |                 |                              |
|                 |                                                                                                                               | Student Assessment                                                                         | EDN 200    | Н               |                              |
|                 |                                                                                                                               | Special Education Services                                                                 | EDN 150    | Н               |                              |
|                 |                                                                                                                               | Community School for Adults                                                                | EDN 500    | Н               |                              |
| n/a             | Staff Success - Public schools have a high-performing culture                                                                 | Professional Development                                                                   | EDN 100    | Н               | HRS §302A (multiple sections |
|                 | where employees have the training, support, and                                                                               | Sabbatical Leave Programs                                                                  | EDN 200    | Н               |                              |
|                 | professional development to contribute effectively to student                                                                 | Training and Retention Program                                                             | EDN 150    | Н               |                              |
|                 | success.                                                                                                                      | Complex Area Support                                                                       | EDN 200    | Н               |                              |
|                 |                                                                                                                               | Curriculum, Instruction, and Student Support                                               | EDN 150    | Н               |                              |
| n/a             | Successful Systems of Support - The system and culture of public education work to effectively organize financial, human, and | Executive Leadership - Board of Education and Office of the Superintendent                 | EDN 300    | Н               | HRS §302A (multiple sections |
|                 | community resources in support of student success.                                                                            | Fiscal Services - Budgeting, Accounting, and Procurement                                   | EDN 300    | Н               | 7                            |
|                 |                                                                                                                               | Human Resources - Personnel Management, Personnel<br>Development, and Workers Compensation | EDN 300    | Н               |                              |
|                 |                                                                                                                               | Information Technology - Network Support, Data, and System                                 | EDN 300    | Н               | 7                            |
|                 |                                                                                                                               | Services                                                                                   | EDN 400    |                 |                              |
|                 |                                                                                                                               | School Facilities Support - R&M, Transportation, Utilities, Food<br>Services               | EDN 400    | Н               |                              |
| n/a             | This is a new program ID established by the 2021 Legislature and                                                              | School Facilities Agency                                                                   | EDN 450    |                 | HRS §302A-1701 to            |
|                 | is placed within the Department of Education for administrative                                                               |                                                                                            |            |                 | §302A-1707                   |
|                 | purposes only. See statutory references.                                                                                      |                                                                                            |            |                 |                              |
| = High F        | l<br>Priority                                                                                                                 |                                                                                            |            |                 | <u> </u>                     |
| ote: Exc        | ludes EDN700. Executive Office on Early Learning reporting separa                                                             | ately.                                                                                     |            |                 |                              |