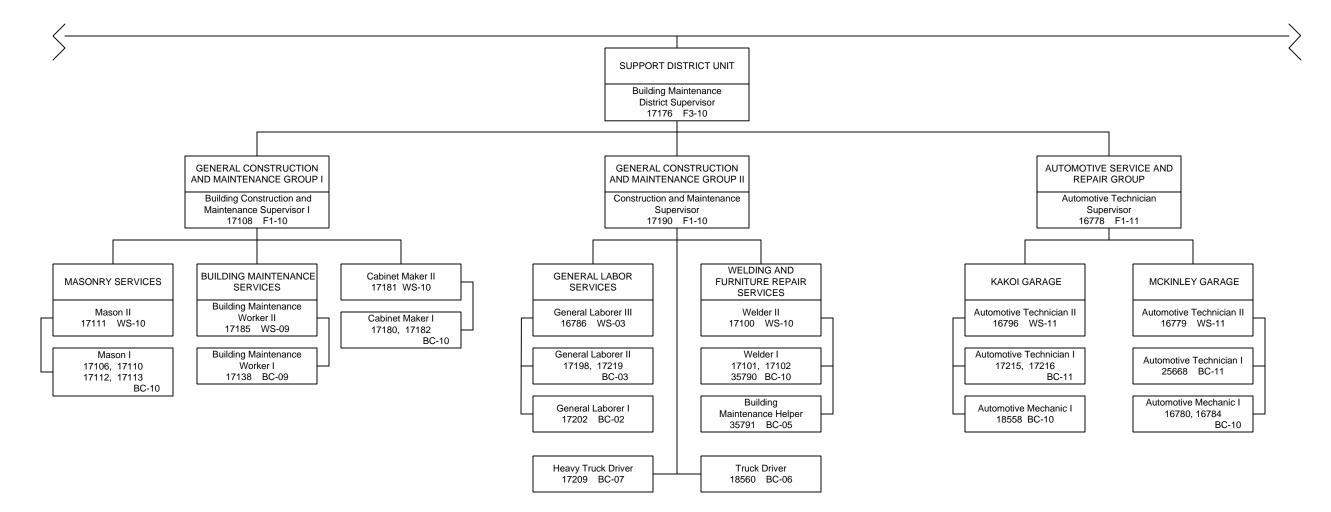

FFICES

### STATE OF HAWAII DEPARTMENT OF EDUCATION OFFICE OF THE SUPERINTENDENT **ORGANIZATION CHART**









# STATE OF HAWAII DEPARTMENT OF EDUCATION OFFICE OF THE SUPERINTENDENT OFFICE OF STRATEGY, INNOVATION AND PERFORMANCE ORGANIZATION CHART



# STATE OF HAWAII DEPARTMENT OF EDUCATION OFFICE OF THE SUPERINTENDENT OFFICE OF CURRICULUM & INSTRUCTIONAL DESIGN ORGANIZATION CHART







# STATE OF HAWAII DEPARTMENT OF EDUCATION OFFICE OF THE SUPERINTENDENT OFFICE OF STUDENT SUPPORT SERVICES ORGANIZATION CHART





STATE OF HAWAII DEPARTMENT OF EDUCATION OFFICE OF THE SUPERINTENDENT OFFICE OF STUDENT SUPPORT SERVICES ORGANIZATION CHART



6/30/20



## STATE OF HAWAII DEPARTMENT OF EDUCATION OFFICE OF THE SUPERINTENDENT OFFICE OF STUDENT SUPPORT SERVICES ORGANIZATION CHART





































# STATE OF HAWAII DEPARTMENT OF EDUCATION OFFICE OF THE SUPERINTENDENT OFFICE OF TALENT MANAGEMENT ORGANIZATION CHART









# STATE OF HAWAII DEPARTMENT OF EDUCATION OFFICE OF THE SUPERINTENDENT OFFICE OF TALENT MANAGEMENT ORGANIZATION CHART









#### STATE OF HAWAII DEPARTMENT OF EDUCATION OFFICE OF THE SUPERINTENDENT OFFICE OF INFORMATION TECHNOLOGY SERVICES ORGANIZATION CHART



### STATE OF HAWAII DEPARTMENT OF EDUCATION OFFICE OF THE SUPERINTENDENT OFFICE OF INFORMATION TECHNOLOGY SERVICES ORGANIZATION CHART



#### STATE OF HAWAII DEPARTMENT OF EDUCATION OFFICE OF THE SUPERINTENDENT OFFICE OF INFORMATION TECHNOLOGY SERVICES ORGANIZATION CHART



### STATE OF HAWAII DEPARTMENT OF EDUCATION OFFICE OF THE SUPERINTENDENT OFFICE OF INFORMATION TECHNOLOGY SER