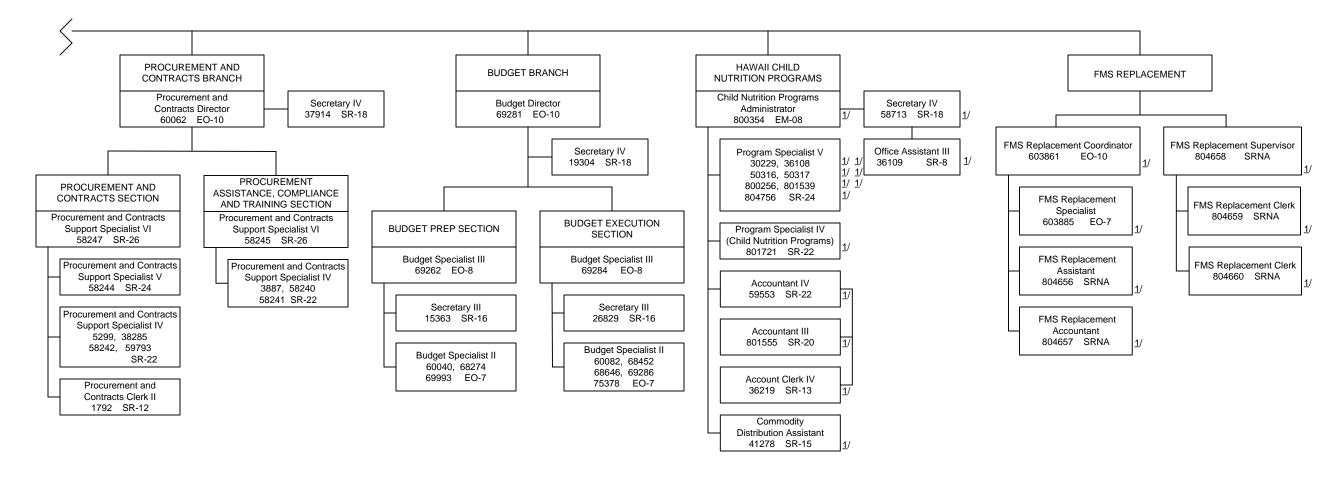

### Department of Education Functions

|                 |                                                                                                                               |                                                                                            |            | Dept-Wide       |                              |
|-----------------|-------------------------------------------------------------------------------------------------------------------------------|--------------------------------------------------------------------------------------------|------------|-----------------|------------------------------|
| <u>Division</u> | Description of Function                                                                                                       | Activities                                                                                 | Prog ID(s) | <u>Priority</u> | Statutory Reference          |
| n/a             | Student Success - All students demonstrate they are on a path                                                                 | Classroom Instruction                                                                      | EDN 100    | Н               | HRS §302A (multiple sections |
|                 | toward success in college, career, and citizenship.                                                                           | Categorical Programs - i.e. At-Risk Programs, Student Activities,                          | EDN 100    | Н               |                              |
|                 |                                                                                                                               | Athletics, Drivers Education, JROTC, Hawaiian Programs                                     |            |                 |                              |
|                 |                                                                                                                               | Student Assessment                                                                         | EDN 200    | Н               |                              |
|                 |                                                                                                                               | Special Education Services                                                                 | EDN 150    | Н               |                              |
|                 |                                                                                                                               | Community School for Adults                                                                | EDN 500    | Н               |                              |
| n/a             | Staff Success - Public schools have a high-performing culture                                                                 | Professional Development                                                                   | EDN 100    | Н               | HRS §302A (multiple sections |
|                 | where employees have the training, support, and                                                                               | Sabbatical Leave Programs                                                                  | EDN 200    | Н               |                              |
|                 | professional development to contribute effectively to student                                                                 | Training and Retention Program                                                             | EDN 150    | Н               |                              |
|                 | success.                                                                                                                      | Complex Area Support                                                                       | EDN 200    | Н               |                              |
|                 |                                                                                                                               | Curriculum, Instruction, and Student Support                                               | EDN 150    | Н               |                              |
| n/a             | Successful Systems of Support - The system and culture of public education work to effectively organize financial, human, and | Executive Leadership - Board of Education and Office of the Superintendent                 | EDN 300    | Н               | HRS §302A (multiple sections |
|                 | community resources in support of student success.                                                                            | Fiscal Services - Budgeting, Accounting, and Procurement                                   | EDN 300    | Н               | 7                            |
|                 |                                                                                                                               | Human Resources - Personnel Management, Personnel<br>Development, and Workers Compensation | EDN 300    | Н               |                              |
|                 |                                                                                                                               | Information Technology - Network Support, Data, and System                                 | EDN 300    | Н               | 7                            |
|                 |                                                                                                                               | Services                                                                                   | EDN 400    |                 |                              |
|                 |                                                                                                                               | School Facilities Support - R&M, Transportation, Utilities, Food<br>Services               | EDN 400    | Н               |                              |
| n/a             | This is a new program ID established by the 2021 Legislature and                                                              | School Facilities Agency                                                                   | EDN 450    |                 | HRS §302A-1701 to            |
|                 | is placed within the Department of Education for administrative                                                               |                                                                                            |            |                 | §302A-1707                   |
|                 | purposes only. See statutory references.                                                                                      |                                                                                            |            |                 |                              |
| = High F        | l<br>Priority                                                                                                                 |                                                                                            |            |                 | <u> </u>                     |
| ote: Exc        | ludes EDN700. Executive Office on Early Learning reporting separa                                                             | ately.                                                                                     |            |                 |                              |