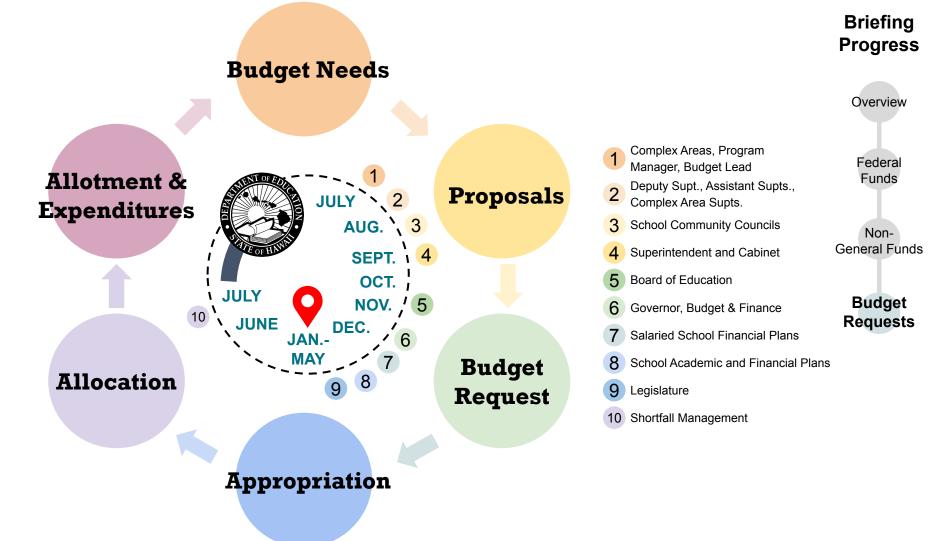

## **Budget Cycle**

## **Budget Requests**

Five main focus areas in developing the General Funds Operating Budget: