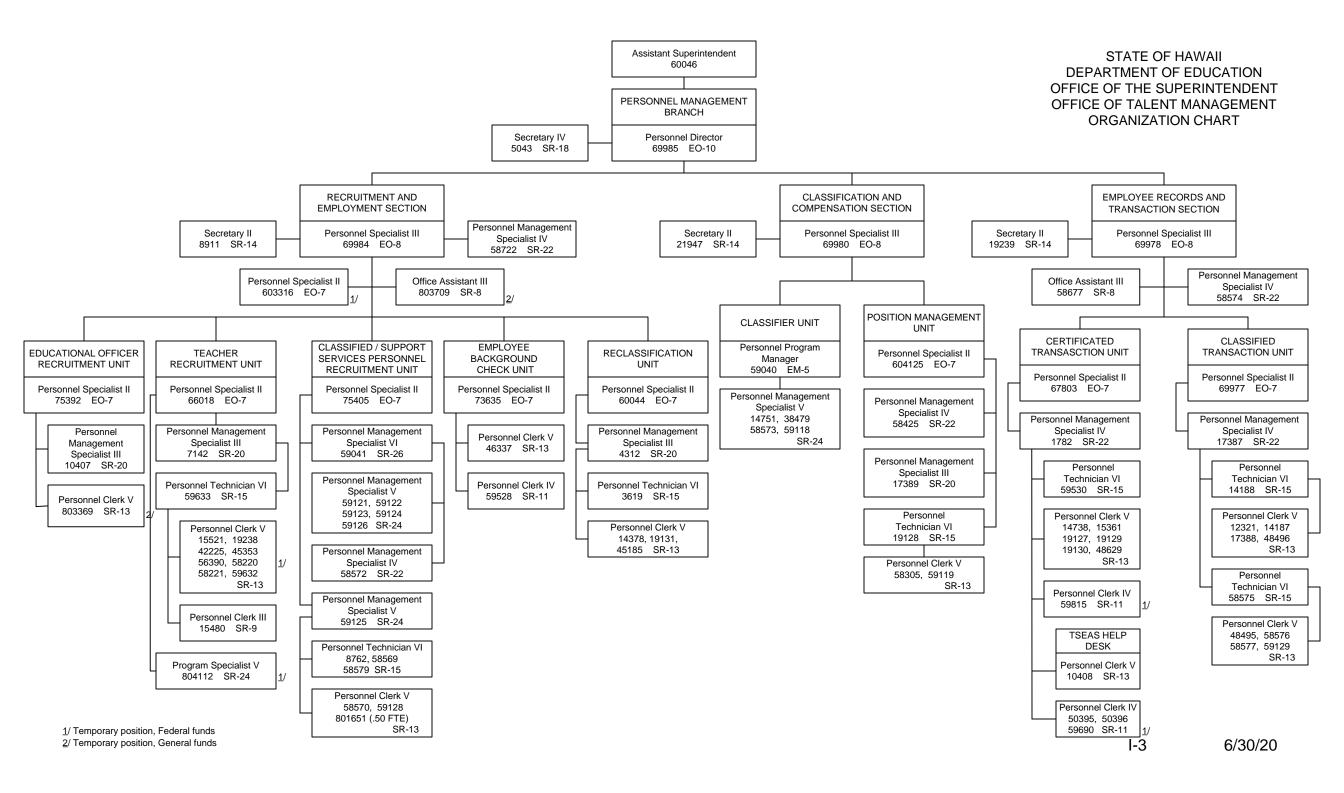

### Department of Education Functions

|                 |                                                                                                                               |                                                                                            |            | Dept-Wide       |                              |
|-----------------|-------------------------------------------------------------------------------------------------------------------------------|--------------------------------------------------------------------------------------------|------------|-----------------|------------------------------|
| <u>Division</u> | Description of Function                                                                                                       | Activities                                                                                 | Prog ID(s) | <u>Priority</u> | Statutory Reference          |
| n/a             | Student Success - All students demonstrate they are on a path                                                                 | Classroom Instruction                                                                      | EDN 100    | Н               | HRS §302A (multiple sections |
|                 | toward success in college, career, and citizenship.                                                                           | Categorical Programs - i.e. At-Risk Programs, Student Activities,                          | EDN 100    | Н               |                              |
|                 |                                                                                                                               | Athletics, Drivers Education, JROTC, Hawaiian Programs                                     |            |                 |                              |
|                 |                                                                                                                               | Student Assessment                                                                         | EDN 200    | Н               |                              |
|                 |                                                                                                                               | Special Education Services                                                                 | EDN 150    | Н               |                              |
|                 |                                                                                                                               | Community School for Adults                                                                | EDN 500    | Н               |                              |
| n/a             | Staff Success - Public schools have a high-performing culture                                                                 | Professional Development                                                                   | EDN 100    | Н               | HRS §302A (multiple sections |
|                 | where employees have the training, support, and                                                                               | Sabbatical Leave Programs                                                                  | EDN 200    | Н               |                              |
|                 | professional development to contribute effectively to student                                                                 | Training and Retention Program                                                             | EDN 150    | Н               |                              |
|                 | success.                                                                                                                      | Complex Area Support                                                                       | EDN 200    | Н               |                              |
|                 |                                                                                                                               | Curriculum, Instruction, and Student Support                                               | EDN 150    | Н               |                              |
| n/a             | Successful Systems of Support - The system and culture of public education work to effectively organize financial, human, and | Executive Leadership - Board of Education and Office of the Superintendent                 | EDN 300    | Н               | HRS §302A (multiple sections |
|                 | community resources in support of student success.                                                                            | Fiscal Services - Budgeting, Accounting, and Procurement                                   | EDN 300    | Н               | 7                            |
|                 |                                                                                                                               | Human Resources - Personnel Management, Personnel<br>Development, and Workers Compensation | EDN 300    | Н               |                              |
|                 |                                                                                                                               | Information Technology - Network Support, Data, and System                                 | EDN 300    | Н               | 7                            |
|                 |                                                                                                                               | Services                                                                                   | EDN 400    |                 |                              |
|                 |                                                                                                                               | School Facilities Support - R&M, Transportation, Utilities, Food<br>Services               | EDN 400    | Н               |                              |
| n/a             | This is a new program ID established by the 2021 Legislature and                                                              | School Facilities Agency                                                                   | EDN 450    |                 | HRS §302A-1701 to            |
|                 | is placed within the Department of Education for administrative                                                               |                                                                                            |            |                 | §302A-1707                   |
|                 | purposes only. See statutory references.                                                                                      |                                                                                            |            |                 |                              |
| = High F        | l<br>Priority                                                                                                                 |                                                                                            |            |                 | <u> </u>                     |
| ote: Exc        | ludes EDN700. Executive Office on Early Learning reporting separa                                                             | ately.                                                                                     |            |                 |                              |