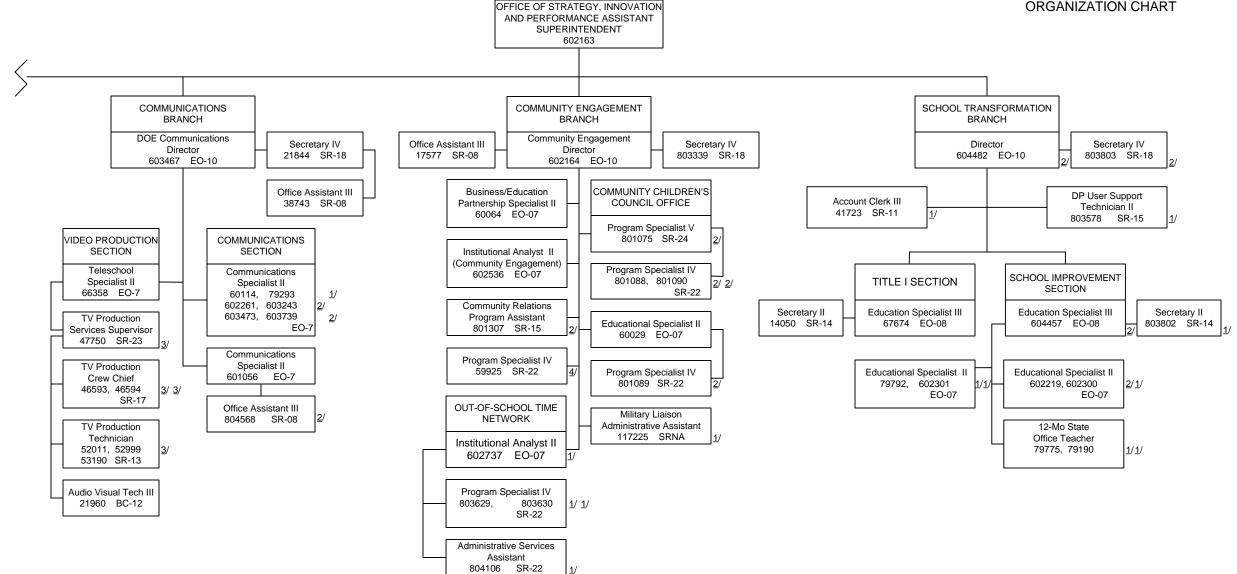

aunaloa Elementary

### **KAUAI DISTRICT**

Kapaa / Kauai / Waimea Complex Area

#### Kapaa Complex

Kapaa High Kapaa Middle Hanalei Elementary Kapaa Elementary Kilauea Elementary

#### Kauai Complex

Kauai High Kamakahelei Middle Kaumualii Elementary Koloa Elementary Wilcox Elementary

Waimea Complex

Waimea High Waimea Canyon Middle Eleele Elementary Kalaheo Elementary Kekaha Elementary Niihau High & Elementary

#### Community School for Adults

Kauai Campus



### STATE OF HAWAII DEPARTMENT OF EDUCATION ORGANIZATION CHART



COMPLEX AREA

OFFICES

### STATE OF HAWAII DEPARTMENT OF EDUCATION OFFICE OF THE SUPERINTENDENT **ORGANIZATION CHART**









# STATE OF HAWAII DEPARTMENT OF EDUCATION OFFICE OF THE SUPERINTENDENT OFFICE OF STRATEGY, INNOVATION AND PERFORMANCE ORGANIZATION CHART



# STATE OF HAWAII DEPARTMENT OF EDUCATION OFFICE OF THE SUPERINTENDENT OFFICE OF CURRICULUM & INSTRUCTIONAL DESIGN ORGANIZATION CHART







# STATE OF HAWAII DEPARTMENT OF EDUCATION OFFICE OF THE SUPERINTENDENT OFFICE OF STUDENT SUPPORT SERVICES ORGANIZATION CHART





STATE OF HAWAII DEPARTMENT OF EDUCATION OFFICE OF THE SUPERINTENDENT OFFICE OF STUDENT SUPPORT SERVICES ORGANIZATION CHART



6/30/20



## STATE OF HAWAII DEPARTMENT OF EDUCATION OFFICE OF THE SUPERINTENDENT OFFICE OF STUDENT SUPPORT SERVICES ORGANIZATION CHART





































# STATE OF HAWAII DEPARTMENT OF EDUCATION OFFICE OF THE SUPERINTENDENT OFFICE OF TALENT MANAGEMENT ORGANIZATION CHART









# STATE OF HAWAII DEPARTMENT OF EDUCATION OFFICE OF THE SUPERINTENDENT OFFICE OF TALENT MANAGEMENT O