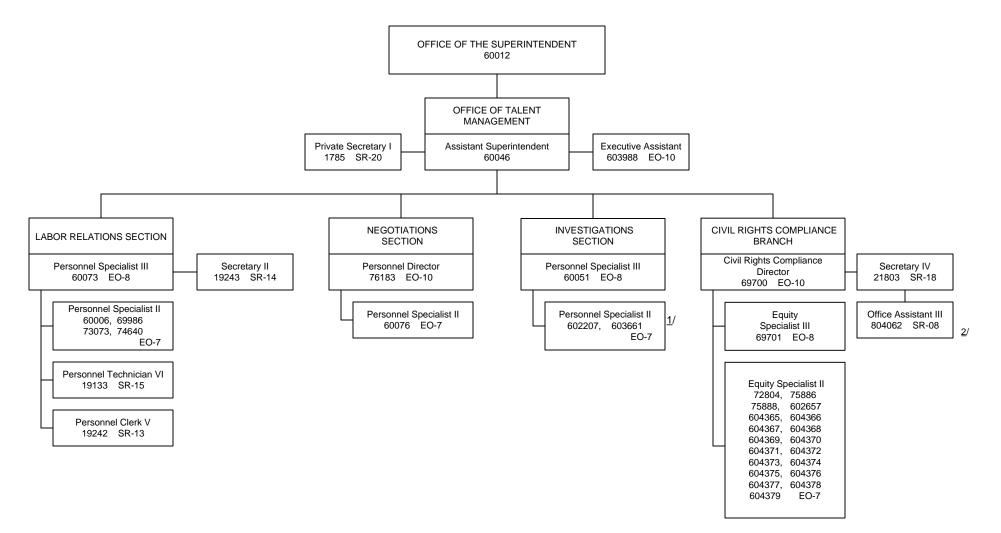

### Department of Education Functions

|                 |                                                                                                                               |                                                                                            |            | Dept-Wide       |                              |
|-----------------|-------------------------------------------------------------------------------------------------------------------------------|--------------------------------------------------------------------------------------------|------------|-----------------|------------------------------|
| <u>Division</u> | Description of Function                                                                                                       | Activities                                                                                 | Prog ID(s) | <u>Priority</u> | Statutory Reference          |
| n/a             | Student Success - All students demonstrate they are on a path                                                                 | Classroom Instruction                                                                      | EDN 100    | Н               | HRS §302A (multiple sections |
|                 | toward success in college, career, and citizenship.                                                                           | Categorical Programs - i.e. At-Risk Programs, Student Activities,                          | EDN 100    | Н               |                              |
|                 |                                                                                                                               | Athletics, Drivers Education, JROTC, Hawaiian Programs                                     |            |                 |                              |
|                 |                                                                                                                               | Student Assessment                                                                         | EDN 200    | Н               |                              |
|                 |                                                                                                                               | Special Education Services                                                                 | EDN 150    | Н               |                              |
|                 |                                                                                                                               | Community School for Adults                                                                | EDN 500    | Н               |                              |
| n/a             | Staff Success - Public schools have a high-performing culture                                                                 | Professional Development                                                                   | EDN 100    | Н               | HRS §302A (multiple sections |
|                 | where employees have the training, support, and                                                                               | Sabbatical Leave Programs                                                                  | EDN 200    | Н               |                              |
|                 | professional development to contribute effectively to student                                                                 | Training and Retention Program                                                             | EDN 150    | Н               |                              |
|                 | success.                                                                                                                      | Complex Area Support                                                                       | EDN 200    | Н               |                              |
|                 |                                                                                                                               | Curriculum, Instruction, and Student Support                                               | EDN 150    | Н               |                              |
| n/a             | Successful Systems of Support - The system and culture of public education work to effectively organize financial, human, and | Executive Leadership - Board of Education and Office of the Superintendent                 | EDN 300    | Н               | HRS §302A (multiple sections |
|                 | community resources in support of student success.                                                                            | Fiscal Services - Budgeting, Accounting, and Procurement                                   | EDN 300    | Н               | 7                            |
|                 |                                                                                                                               | Human Resources - Personnel Management, Personnel<br>Development, and Workers Compensation | EDN 300    | Н               |                              |
|                 |                                                                                                                               | Information Technology - Network Support, Data, and System                                 | EDN 300    | Н               | 7                            |
|                 |                                                                                                                               | Services                                                                                   | EDN 400    |                 |                              |
|                 |                                                                                                                               | School Facilities Support - R&M, Transportation, Utilities, Food<br>Services               | EDN 400    | Н               |                              |
| n/a             | This is a new program ID established by the 2021 Legislature and                                                              | School Facilities Agency                                                                   | EDN 450    |                 | HRS §302A-1701 to            |
|                 | is placed within the Department of Education for administrative                                                               |                                                                                            |            |                 | §302A-1707                   |
|                 | purposes only. See statutory references.                                                                                      |                                                                                            |            |                 |                              |
| = High F        | l<br>Priority                                                                                                                 |                                                                                            |            |                 | <u> </u>                     |
| ote: Exc        | ludes EDN700. Executive Office on Early Learning reporting separa                                                             | ately.                                                                                     |            |                 |                              |