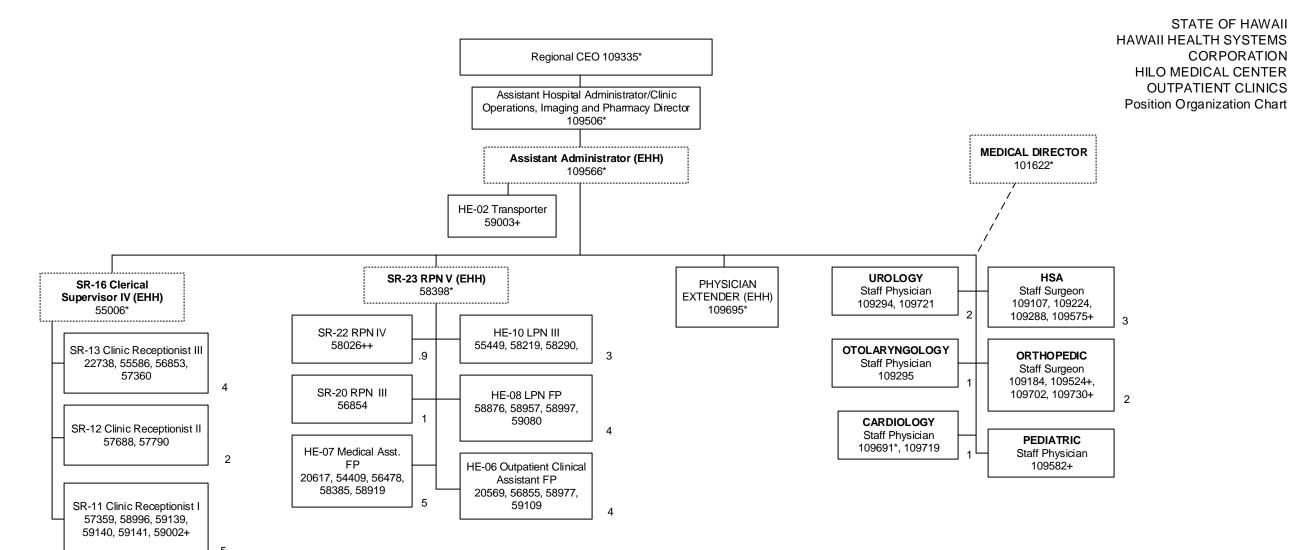

| Division | <u>Description of Function</u> | <u>Activities</u>                                  | Prog ID(s) | Statutory Reference |
|----------|--------------------------------|----------------------------------------------------|------------|---------------------|
| HHSC     | Hilo Medical Center            | Acute care hospital Services                       | HTH 212/LS |                     |
| HHSC     | Hilo Medical Center            | Skilled nursing/long term care services            | HTH 212/LS |                     |
| HHSC     | Hilo Medical Center            | 24-hour physician staffed emergency services       | HTH 212/LS |                     |
| HHSC     | Hilo Medical Center            | Cardiology services                                | HTH 212/LS |                     |
| HHSC     | Hilo Medical Center            | Inpatient dialysis                                 | HTH 212/LS |                     |
| HHSC     | Hilo Medical Center            | Maternity services                                 | HTH 212/LS |                     |
| HHSC     | Hilo Medical Center            | Gynecology services                                | HTH 212/LS |                     |
| HHSC     | Hilo Medical Center            | Pediatric services                                 | HTH 212/LS |                     |
| HHSC     | Hilo Medical Center            | Adult psychiatric services                         | HTH 212/LS |                     |
| HHSC     | Hilo Medical Center            | Radiology services                                 | HTH 212/LS |                     |
| HHSC     | Hilo Medical Center            | Urology services                                   | HTH 212/LS |                     |
| HHSC     | Hilo Medical Center            | Neurology services                                 | HTH 212/LS |                     |
| HHSC     | Hilo Medical Center            | Angiography and interventional radiology           | HTH 212/LS |                     |
| HHSC     | Hilo Medical Center            | Telemedicine                                       | HTH 212/LS |                     |
| HHSC     | Hilo Medical Center            | Surgical services                                  | HTH 212/LS |                     |
| HHSC     | Hilo Medical Center            | Subspecialty surgical services:Vascular            | HTH 212/LS |                     |
| HHSC     | Hilo Medical Center            | Subspecialty surgical services:Orthopedics         | HTH 212/LS |                     |
| HHSC     | Hilo Medical Center            | Subspecialty surgical services:Ophthalmology       | HTH 212/LS |                     |
| HHSC     | Hilo Medical Center            | Subspecialty surgical services:Otorhinolaryngology | HTH 212/LS |                     |
| HHSC     | Hilo Medical Center            | Subspecialty surgical services: Urology            | HTH 212/LS |                     |
| HHSC     | Hilo Medical Center            | Physiatry                                          | HTH 212/LS |                     |
| HHSC     | Hilo Medical Center            | Wound and ostomy services                          | HTH 212/LS |                     |
| HHSC     | Hilo Medical Center            | Endoscopy                                          | HTH 212/LS |                     |
| HHSC     | Hilo Medical Center            | Outpatient surgery clinic                          | HTH 212/LS |                     |
| HHSC     | Hilo Medical Center            | Oncology                                           | HTH 212/LS |                     |
| HHSC     | Hilo Medical Center            | Pharmacy                                           | HTH 212/LS |                     |
| HHSC     | Hilo Medical Center            | EEG                                                | HTH 212/LS |                     |
| HHSC     | Hilo Medical Center            | Laboratory and blood bank services                 | HTH 212/LS |                     |
| HHSC     | Hilo Medical Center            | Food and nutrition counseling                      | HTH 212/LS |                     |
| HHSC     | Hilo Medical Center            | Rehab services:PT                                  | HTH 212/LS |                     |
| HHSC     | Hilo Medical Center            | Rehab services:OT                                  | HTH 212/LS |                     |
| HHSC     | Hilo Medical Center            | Rehab services:Speech                              | HTH 212/LS |                     |
| HHSC     | Hilo Medical Center            | Rehab services:Recreational                        | HTH 212/LS |                     |

| HHSC<br>HHSC                                                 | Hilo Medical Center<br>Hilo Medical Center                                                                                                                                           | Respiratory therapy<br>Social services                                                                                                                                                                                                                                                                                                                                                | HTH 212/LS<br>HTH 212/LS                                                                                                 |
|--------------------------------------------------------------|--------------------------------------------------------------------------------------------------------------------------------------------------------------------------------------|---------------------------------------------------------------------------------------------------------------------------------------------------------------------------------------------------------------------------------------------------------------------------------------------------------------------------------------------------------------------------------------|--------------------------------------------------------------------------------------------------------------------------|
| HHSC<br>HHSC<br>HHSC                                         | Hale Ho'ola Hamakua<br>Hale Ho'ola Hamakua<br>Hale Ho'ola Hamakua<br>Hale Ho'ola Hamakua                                                                                             | Critical access hospital services:acute Critical access hospital services:long term care 24-hour emergency services Inpatient services:Physical therapy                                                                                                                                                                                                                               | HTH 212/LS<br>HTH 212/LS<br>HTH 212/LS<br>HTH 212/LS                                                                     |
| HHSC<br>HHSC<br>HHSC<br>HHSC<br>HHSC<br>HHSC<br>HHSC         | Hale Ho'ola Hamakua<br>Hale Ho'ola Hamakua | Inpatient services:Occupational therapy Inpatient services:Speech therapy Inpatient services:Social services Inpatient services:Radiology Inpatient services:Laboratory Outpatient services:Laboratory Outpatient services:Radiology Nutrition services Volunteer services                                                                                                            | HTH 212/LS                       |
| HHSC<br>HHSC<br>HHSC<br>HHSC<br>HHSC<br>HHSC<br>HHSC<br>HHSC | Kau Hospital                          | Critical access hospital services:acute Critical access hospital services:long term care (only LTC in Kau) 24-hour emergency services Inpatient services:Radiology Inpatient services:Physical therapy Inpatient services:Laboratory Outpatient services:Laboratory Outpatient services:Radiology Adult Day Hospital Primary care clinic:Family practice (medically underserved area) | HTH 212/LS |