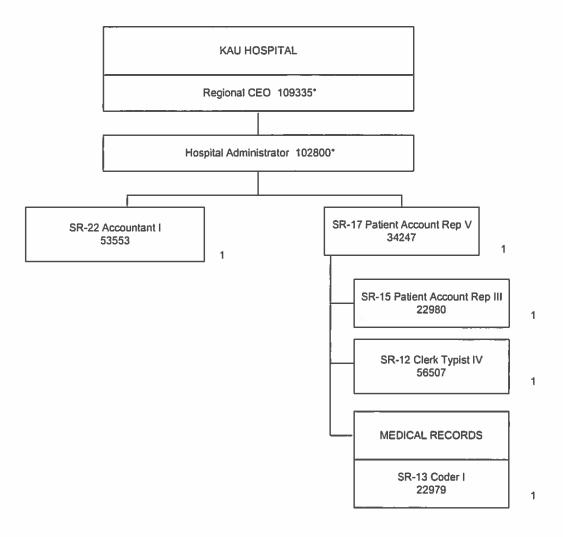

1; 8/11; 1/12; 7/12; 11/12, 1/14, 2/15, 7/15, 7/17, 7/18, 1/19, 7/19, 7/20

\*Not Included in Position Count on This Chart Temporary Positions, Not Included in Position Count \*\*50% #\*60%



## Updated 7/20

\*Not Included in Position Count on This Chart

+Temporary Position, Not Included in Position

Count

\*\*50%

#\*60%

++90%



STATE OF HAWAII HAWAII HEALTH SYSTEMS CORPORATION KAU HOSPITAL AND RURAL HEALTH CLINIC ADMINISTRATION Building & Grounds Maint/Dietary/Housekeeping

Position Organization Chart



July 2020

<sup>\*</sup>Not Included in Position Count on This Chart +Temp position (not included in count) \*\*\*80%

STATE OF HAWAII
HAWAII HEALTH SYSTEMS CORPORATION
KAU HOSPITAL AND RURAL HEALTH CLINIC
ADMINISTRATION
Business Office/Medical Records
Position Organization Chart



July 2020

Total FTE on this Chart: 5

**Position Organization Chart** 



July 2020

+Not Included in Position Count on This Chart

#\*60%

\*\*\*80%

++90%

STATE OF HAWAII
HAWAII HEALTH SYSTEMS CORPORATION
KAU HOSPITAL AND RURAL HEALTH CLINIC
PCMC
Position Organization Chart



## July 2020

+Temp position; not included in Count

\*Not Included in Position Count on This Chart

++90%

\*\*\*80%

#\*60%

\*\*50%

STATE OF HAWAII
HAWAII HEALTH SYSTEMS
CORPORATION
KAU HOSPITAL
EHH HILO PC 1190
Position Organization Chart



JULY 2020

<sup>\*</sup>Not Included in Position Count on This Chart +Temporary Position, Not Included in Position

Count

<sup>\*\*50%</sup> 

<sup>#\*60%</sup> 

<sup>++90%</sup> 



July 2020

+Temp position; not included in Count
\*Not Included in Position Count on