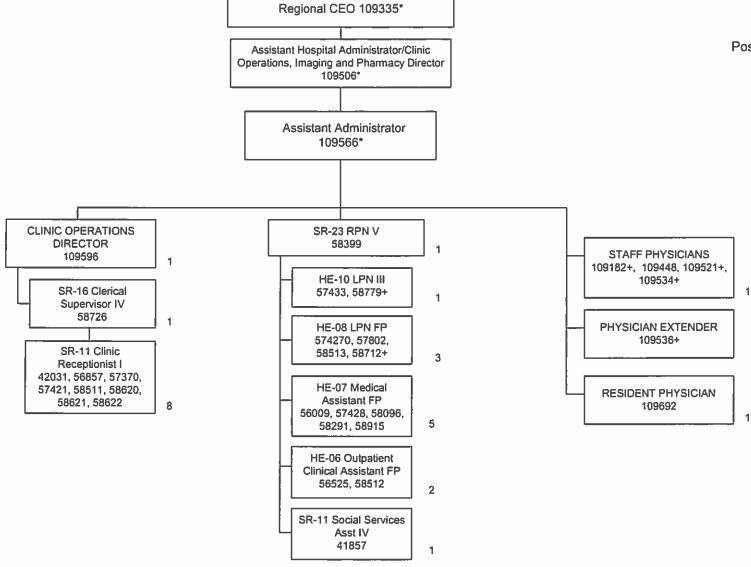

<sup>\*</sup>Not Included in Position Count on This Chart +Temp position (not included in count) \*\*\*80%

STATE OF HAWAII
HAWAII HEALTH SYSTEMS CORPORATION
KAU HOSPITAL AND RURAL HEALTH CLINIC
ADMINISTRATION
Business Office/Medical Records
Position Organization Chart



July 2020

Total FTE on this Chart: 5

**Position Organization Chart** 



July 2020

+Not Included in Position Count on This Chart

#\*60%

\*\*\*80%

++90%

STATE OF HAWAII
HAWAII HEALTH SYSTEMS CORPORATION
KAU HOSPITAL AND RURAL HEALTH CLINIC
PCMC
Position Organization Chart



## July 2020

+Temp position; not included in Count

\*Not Included in Position Count on This Chart

++90%

\*\*\*80%

#\*60%

\*\*50%

STATE OF HAWAII
HAWAII HEALTH SYSTEMS
CORPORATION
KAU HOSPITAL
EHH HILO PC 1190
Position Organization Chart



JULY 2020

<sup>\*</sup>Not Included in Position Count on This Chart +Temporary Position, Not Included in Position

Count

<sup>\*\*50%</sup> 

<sup>#\*60%</sup> 

<sup>++90%</sup> 



July 2020

+Temp position; not included in Count
\*Not Included in Position Count on This Chart

++90%

\*\*\*80%

\*\*50%

STATE OF HAWAII HAWAII HEALTH SYSTEMS CORPORATION KAU HOSPITAL AND RURAL HEALTH CLINIC Rural Health Clinic Position Organization Chart



July 2020

+Temp position; not included in Count
\*Not included in Position Count on This Chart

++90% \*\*\*80%

\*\*50%

Regional CEO 109335\* Assistant Hospital Administrator/Clinic Operations, Imaging and Pharmacy Director 109506° Assistant Administrator 109566\* Staff Physician 109274, 109691 2 Physician SR-16 Clerical SR-23 RPN V Supervisor IV