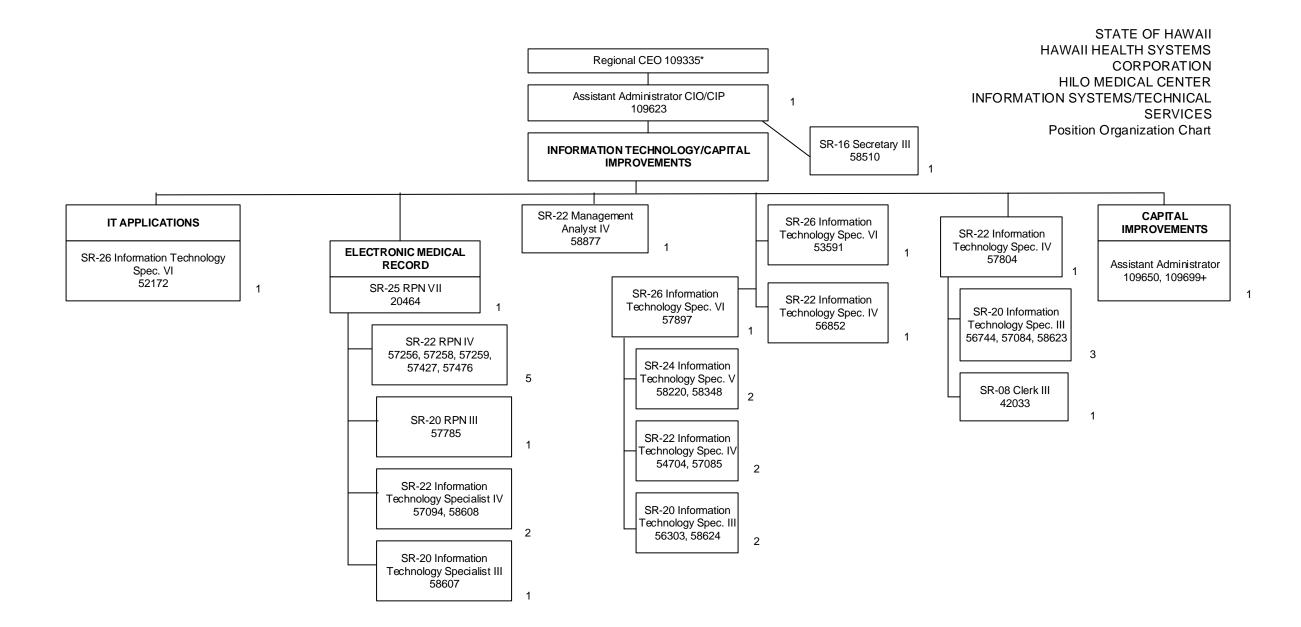

0, 7/20

+Temporary Position, Not Included in Position Count

<sup>\*</sup>Not Included in Position Count on This Chart

<sup>\*\*#30%</sup> 

<sup>\*\*50%</sup> 

<sup>##75%</sup> 

<sup>\*\*\*80%</sup> 

<sup>++90%</sup> 





Updated: 10/07; 2/08; 12/08; 10/09; 3/10; 5/10; 2/11; 8/11; 7/12; 11/12, 3/14 2/15, 7/15, 7/16, 7/17, 7/18, 1/19, 7/19, 1/20, 7/20

\*Not Included in Position Count on This Chart

<sup>+</sup>Temporary Position, Not Included in Position Count

<sup>\*\*50%</sup> 



#\*60% \*\*\*80% ++90%



Updated: 10/07; 2/08; 8/08; 12/08; 10/09; 9/10; 2/11; 8/11; 7/12; 11/12, 1/14, 11/14, 1/15, 6/16, 7/17, 7/18, 1/19, 7/19, 1/20, 7/20

<sup>\*</sup>Not Included in Position Count on This Chart

<sup>+</sup>Temporary Position, Not Included in Position Count

<sup>\*\*50%</sup> 



Updated 3/16/12, 4/12; 7/12; 11/12; 7/13, 7/14, 7/16, 7/17, 7/18, 1/19, 7/19, 1/20, 7/20

<sup>\*</sup>Not Included in Position Count on This Chart

<sup>+</sup>Temporary Position, Not Included in Position Count \*\*50%



Updated: 10/07; 2/08; 12/08; 10/09; 3/10; 5/10; 2/11; 8/11; 7/12; 11/12, 3/14 2/15, 7/15, 7/16, 7/17, 7/18, 1/19, 7/19, 1/20, 7/20
\*Not Included in Position Count on This Chart

 $<sup>\</sup>hbox{+} Temporary\ Position,\ Not\ Included\ in\ Position\ Count$ 

<sup>\*\*\*80%</sup> 



Update: 8/07; 1/16/08; 2/08; 8/08; 12/08; 1/30/09; 7/09; 8/09; 10/09; 12/09; 6/10; 2/11; 4/11; 8/11; 1/12; 7/12; 11/12, 11/14, 2/15, 7/15, 11/15, 7/17, 1/18, 1/19, 7/19, 1/20, 7/20

<sup>\*</sup>Not Included in Position Count on This Chart

<sup>+</sup>Temporary Position, Not Included in