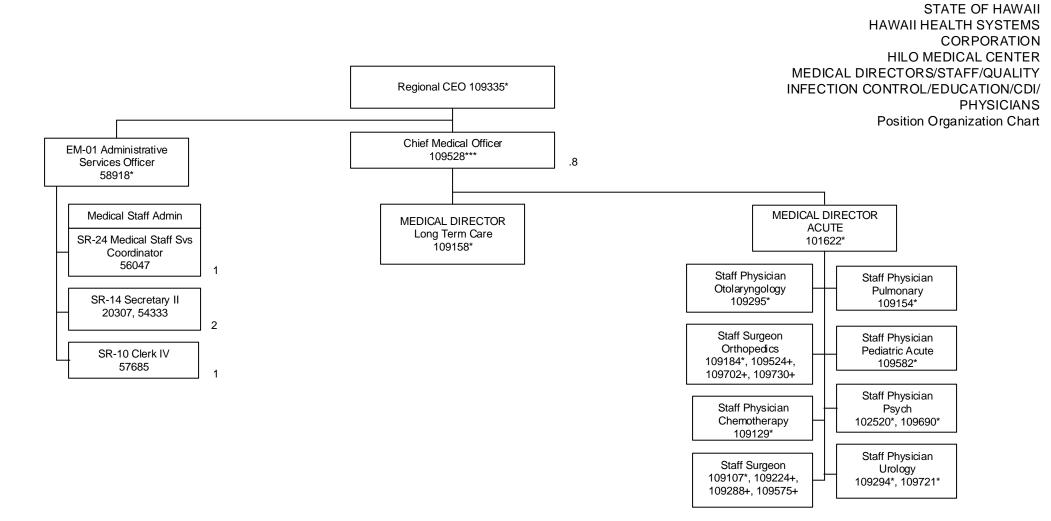

Updated: 10/07; 2/08; 12/08; 10/09; 3/10; 5/10; 2/11; 8/11; 7/12; 11/12, 3/14 2/15, 7/15, 7/16, 7/17, 7/18, 1/19, 7/19, 1/20, 7/20

\*Not Included in Position Count on This Chart

<sup>+</sup>Temporary Position, Not Included in Position Count

<sup>\*\*50%</sup> 



#\*60% \*\*\*80% ++90%



Updated: 10/07; 2/08; 8/08; 12/08; 10/09; 9/10; 2/11; 8/11; 7/12; 11/12, 1/14, 11/14, 1/15, 6/16, 7/17, 7/18, 1/19, 7/19, 1/20, 7/20

<sup>\*</sup>Not Included in Position Count on This Chart

<sup>+</sup>Temporary Position, Not Included in Position Count

<sup>\*\*50%</sup> 



Updated 3/16/12, 4/12; 7/12; 11/12; 7/13, 7/14, 7/16, 7/17, 7/18, 1/19, 7/19, 1/20, 7/20

<sup>\*</sup>Not Included in Position Count on This Chart

<sup>+</sup>Temporary Position, Not Included in Position Count \*\*50%



Updated: 10/07; 2/08; 12/08; 10/09; 3/10; 5/10; 2/11; 8/11; 7/12; 11/12, 3/14 2/15, 7/15, 7/16, 7/17, 7/18, 1/19, 7/19, 1/20, 7/20
\*Not Included in Position Count on This Chart

 $<sup>\</sup>hbox{+} Temporary\ Position,\ Not\ Included\ in\ Position\ Count$ 

<sup>\*\*\*80%</sup> 



Update: 8/07; 1/16/08; 2/08; 8/08; 12/08; 1/30/09; 7/09; 8/09; 10/09; 12/09; 6/10; 2/11; 4/11; 8/11; 1/12; 7/12; 11/12, 11/14, 2/15, 7/15, 11/15, 7/17, 1/18, 1/19, 7/19, 1/20, 7/20

<sup>\*</sup>Not Included in Position Count on This Chart

<sup>+</sup>Temporary Position, Not Included in Position Count

<sup>\*\*\*</sup>TA purposes only



Updated 5/13; 2/14, 2/15, 7/15, 11/15, 5/16, 7/16, 3/ 17, 7/17, 1/18, 1/19, 7/19, 1/20, 7/20

Not Included in Position Count on This Chart

+Temporary Position, Not Inclu