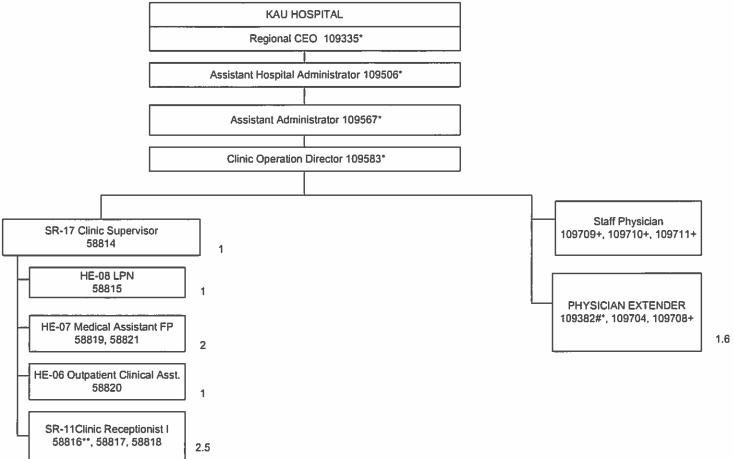

Included in Position

Count

\*\*50%

#\*60%

++90%



STATE OF HAWAII HAWAII HEALTH SYSTEMS CORPORATION KAU HOSPITAL AND RURAL HEALTH CLINIC ADMINISTRATION Building & Grounds Maint/Dietary/Housekeeping

Position Organization Chart



July 2020

<sup>\*</sup>Not Included in Position Count on This Chart +Temp position (not included in count) \*\*\*80%

STATE OF HAWAII
HAWAII HEALTH SYSTEMS CORPORATION
KAU HOSPITAL AND RURAL HEALTH CLINIC
ADMINISTRATION
Business Office/Medical Records
Position Organization Chart



July 2020

Total FTE on this Chart: 5

**Position Organization Chart** 



July 2020

+Not Included in Position Count on This Chart

#\*60%

\*\*\*80%

++90%

STATE OF HAWAII
HAWAII HEALTH SYSTEMS CORPORATION
KAU HOSPITAL AND RURAL HEALTH CLINIC
PCMC
Position Organization Chart



## July 2020

+Temp position; not included in Count

\*Not Included in Position Count on This Chart

++90%

\*\*\*80%

#\*60%

\*\*50%

STATE OF HAWAII
HAWAII HEALTH SYSTEMS
CORPORATION
KAU HOSPITAL
EHH HILO PC 1190
Position Organization Chart



JULY 2020

<sup>\*</sup>Not Included in Position Count on This Chart +Temporary Position, Not Included in Position

Count

<sup>\*\*50%</sup> 

<sup>#\*60%</sup> 

<sup>++90%</sup> 



July 2020

+Temp position; not included in Count
\*Not Included in Position Count on This Chart

++90%

\*\*\*80%

\*\*50%

STATE OF HAWAII HAWAII HEALTH SYSTEMS CORPORATION KAU HOSPITAL AND RURAL HEALTH CLINIC Rural Health Clinic Position Organization Chart



July 2020

+Temp position; not included in Count
\*Not included in Position Count on This Chart

++90% \