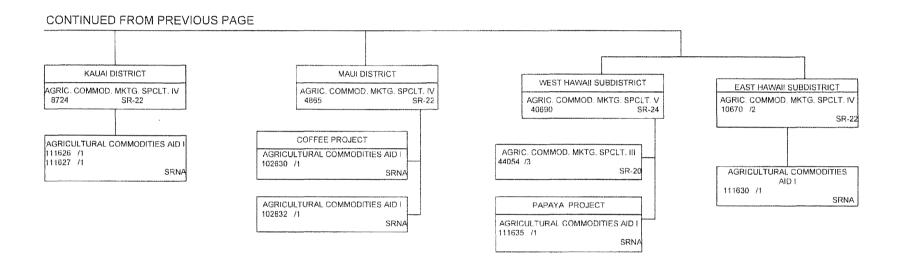

## Department of Agriculture Functions

| Division                     | Description of Function                                                                                                                                                                                                                                                | <u>Activities</u>                                                                                                                                                                                                                                                                                                                                                                                                                                                                                                                                                                                     | Prog ID(s)                      | Statutory Reference                     |
|------------------------------|------------------------------------------------------------------------------------------------------------------------------------------------------------------------------------------------------------------------------------------------------------------------|-------------------------------------------------------------------------------------------------------------------------------------------------------------------------------------------------------------------------------------------------------------------------------------------------------------------------------------------------------------------------------------------------------------------------------------------------------------------------------------------------------------------------------------------------------------------------------------------------------|---------------------------------|-----------------------------------------|
| CHR/<br>Admin<br>Services    | statewide expansion, improving self-sufficiency in food production and diversification of Hawaii's agricultural base to better serve the community and the industry. Provide department-wide administrative                                                            | Plan, direct, coordinate and manage activities of the department;<br>Improve the provision of fiscal, personnel management, computer<br>services, budget and management and property management services<br>for the department.                                                                                                                                                                                                                                                                                                                                                                       | AGR 192                         | Ch 226-7 HRS                            |
| Plant<br>Industry            | support.  Prevents the introduction of plant pests and diseases, provides certification services to facilitate the export of certain plant materials, controls and eradicates insects and noxious weeds, and controls the distribution and usage of pesticides.        | Inspection for alien species; surveillance and control of plant pests and plant pathogens; license and classify pesticide products; test competency of pesticide applicators; enforce pesticide requirements; conduct chemical analysis of samples                                                                                                                                                                                                                                                                                                                                                    | AGR 122,<br>AGR 846             | Ch 141-3,141-3.5, 141-3.6, 149A-152 HRS |
| ARM/ADC                      | Carries out programs to conserve, develop, and utilize the agricultural resources and infrastructure of the State; facilitates diversified farming and enforces and formulates and enforces laws, rules, and regulations to efficiently manage these resources.        | Manage, operate and develop state agricultural land and irrigation systems; implement design and construction of capital improvement                                                                                                                                                                                                                                                                                                                                                                                                                                                                  | AGR 141,<br>AGR 161             | Ch 166-168, 171 HRS                     |
| Ag Loan                      | Administers the agricultural and aquacultural loan programs                                                                                                                                                                                                            | Provide agricultural and aquacultural loans to encourage such activities; assist farmers and aquaculturists in securing credit from private lenders; provide loans during emergencies or natural disasters; service and counsel existing and prospective borrowers                                                                                                                                                                                                                                                                                                                                    | AGR 101                         | Ch 155 HRS                              |
| Agric Dev                    | Collects and disseminates statistical data on agricultural production, supports marketing and research on various agricultural commodities.                                                                                                                            | Facilitate export of agricultural products; assist agricultural and food manufacturing industries to maintain viability; conduct business feasibility analysis and research; develop market information and growth potentials for specific agricultural and food manufacturing industries; meet with individuals and industry groups to discuss implement, coordinate and improve State programs                                                                                                                                                                                                      | AGR 171                         | Ch 141, 148                             |
| Quality<br>Assurance         | Establishes and enforces grade standards for agricultural commodities producers in the State in cooperation with the industry, and to achieve stability within various commodity sectors like milk, coffee, eggs, papaya; implement food safety certification program. | Administer and conduct fee for service inspection, certification and audits, label enforcement and licensing of dealers relating to agricultural commodities; review and adjust producer production quotas and price of milk; implement proces to certify that farms are food safe.                                                                                                                                                                                                                                                                                                                   | AGR 151                         | Ch 144-147, 157 HRS                     |
| Animal<br>Disease<br>Control | Administers the state animal health programs and aquaculture development program                                                                                                                                                                                       | Regulate animal importation; inspection and quarantine of dogs and cats; prevent the introduction of economically important livestock and poultry diseases and pests and agents with public health impact; maintain animal disease control programs with public health impact; maintain disease-free statuses of economically important livestock diseases under Federal-State Control and eradication programs; Emergency preparedness activities related to highly contagious livestock and poultry diseases or natural disasters; aquatic health management, aquaculture promotion and development | AGR 132,<br>AGR 131,<br>AGR 153 | Ch 142-143 HRS,<br>Ch 141-2.5 HRS       |

## Department of Agriculture Functions

| Division  | Description of Function                                         | <u>Activities</u>                                                       | Prog ID(s) | Statutory Reference |
|-----------|-----------------------------------------------------------------|-------------------------------------------------------------------------|------------|---------------------|
| Quality   | Maintains official State primary measurement standards; ensures | Inspect weight, volume and linear measuring devices; calibrate          | AGR 812    | Ch 486 HRS          |
| Assurance | accuracy of commercial measuring devices                        | measurement standards; test fuel for octane content; inspect consumer   |            |                     |
|           |                                                                 | packages for content; inspect consumer products for price verification; |            |                     |
|           |                                                                 | license weighmasters and service agencies                               |            |                     |