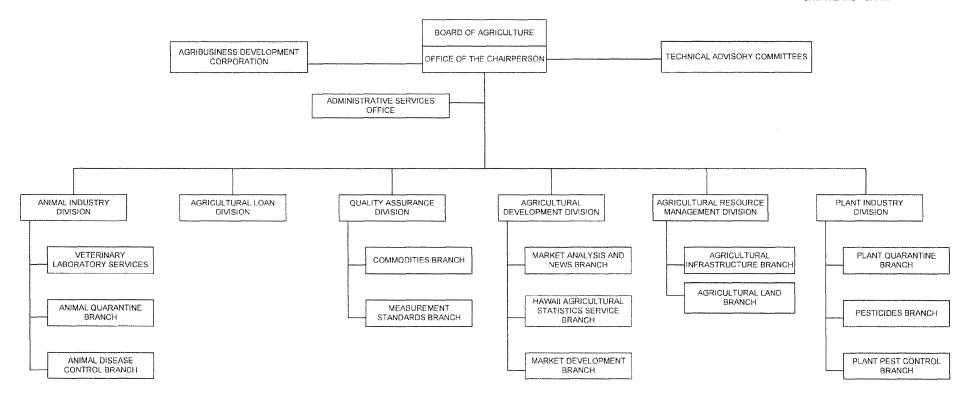

#### Overview

The Department of Agriculture has many varied responsibilities including establishing and maintaining irrigation systems, managing agricultural lands, marketing and business development, preventing the entry of invasive species into the state, pest and disease control and eradication, maintaining healthy livestock industries, rabies prevention, and food safety and quality assurance programs.

## Department of Agriculture Functions

| Division                     | Description of Function                                                                                                                                                                                                                                                | <u>Activities</u>                                                                                                                                                                                                                                                                                                                                                                                                                                                                                                                                                                                     | Prog ID(s)                      | Statutory Reference                     |
|------------------------------|------------------------------------------------------------------------------------------------------------------------------------------------------------------------------------------------------------------------------------------------------------------------|-------------------------------------------------------------------------------------------------------------------------------------------------------------------------------------------------------------------------------------------------------------------------------------------------------------------------------------------------------------------------------------------------------------------------------------------------------------------------------------------------------------------------------------------------------------------------------------------------------|---------------------------------|-----------------------------------------|
| CHR/<br>Admin<br>Services    | statewide expansion, improving self-sufficiency in food production and diversification of Hawaii's agricultural base to better serve the community and the industry. Provide department-wide administrative                                                            | Plan, direct, coordinate and manage activities of the department;<br>Improve the provision of fiscal, personnel management, computer<br>services, budget and management and property management services<br>for the department.                                                                                                                                                                                                                                                                                                                                                                       | AGR 192                         | Ch 226-7 HRS                            |
| Plant<br>Industry            | support.  Prevents the introduction of plant pests and diseases, provides certification services to facilitate the export of certain plant materials, controls and eradicates insects and noxious weeds, and controls the distribution and usage of pesticides.        | Inspection for alien species; surveillance and control of plant pests and plant pathogens; license and classify pesticide products; test competency of pesticide applicators; enforce pesticide requirements; conduct chemical analysis of samples                                                                                                                                                                                                                                                                                                                                                    | AGR 122,<br>AGR 846             | Ch 141-3,141-3.5, 141-3.6, 149A-152 HRS |
| ARM/ADC                      | Carries out programs to conserve, develop, and utilize the agricultural resources and infrastructure of the State; facilitates diversified farming and enforces and formulates and enforces laws, rules, and regulations to efficiently manage these resources.        | Manage, operate and develop state agricultural land and irrigation systems; implement design and construction of capital improvement                                                                                                                                                                                                                                                                                                                                                                                                                                                                  | AGR 141,<br>AGR 161             | Ch 166-168, 171 HRS                     |
| Ag Loan                      | Administers the agricultural and aquacultural loan programs                                                                                                                                                                                                            | Provide agricultural and aquacultural loans to encourage such activities; assist farmers and aquaculturists in securing credit from private lenders; provide loans during emergencies or natural disasters; service and counsel existing and prospective borrowers                                                                                                                                                                                                                                                                                                                                    | AGR 101                         | Ch 155 HRS                              |
| Agric Dev                    | Collects and disseminates statistical data on agricultural production, supports marketing and research on various agricultural commodities.                                                                                                                            | Facilitate export of agricultural products; assist agricultural and food manufacturing industries to maintain viability; conduct business feasibility analysis and research; develop market information and growth potentials for specific agricultural and food manufacturing industries; meet with individuals and industry groups to discuss implement, coordinate and improve State programs                                                                                                                                                                                                      | AGR 171                         | Ch 141, 148                             |
| Quality<br>Assurance         | Establishes and enforces grade standards for agricultural commodities producers in the State in cooperation with the industry, and to achieve stability within various commodity sectors like milk, coffee, eggs, papaya; implement food safety certification program. | Administer and conduct fee for service inspection, certification and audits, label enforcement and licensing of dealers relating to agricultural commodities; review and adjust producer production quotas and price of milk; implement proces to certify that farms are food safe.                                                                                                                                                                                                                                                                                                                   | AGR 151                         | Ch 144-147, 157 HRS                     |
| Animal<br>Disease<br>Control | Administers the state animal health programs and aquaculture development program                                                                                                                                                                                       | Regulate animal importation; inspection and quarantine of dogs and cats; prevent the introduction of economically important livestock and poultry diseases and pests and agents with public health impact; maintain animal disease control programs with public health impact; maintain disease-free statuses of economically important livestock diseases under Federal-State Control and eradication programs; Emergency preparedness activities related to highly contagious livestock and poultry diseases or natural disasters; aquatic health management, aquaculture promotion and development | AGR 132,<br>AGR 131,<br>AGR 153 | Ch 142-143 HRS,<br>Ch 141-2.5 HRS       |