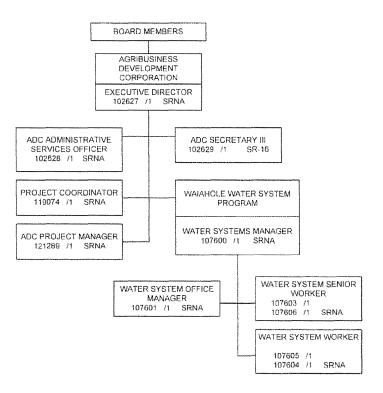

#### 2. Increased State Agricultural Land

Through the Agribusiness Development Corporation, the Department of Agriculture has obtained nearly 200 acres of prime agricultural lands from former Dole pineapple lands in Whitmore, Oahu and plans to shortly close on another 218 acres of agricultural lands from Castle and Cooke also in Whitmore, Oahu. The State has also initiated over 30 million dollars in Fiscal Year 2016 to purchase additional prime agricultural land in Central Oahu. These lands are vital to the State's goal of doubling local food production by 2020. Increased production Ag land will directly move the state toward increased food security and self-sufficiency.