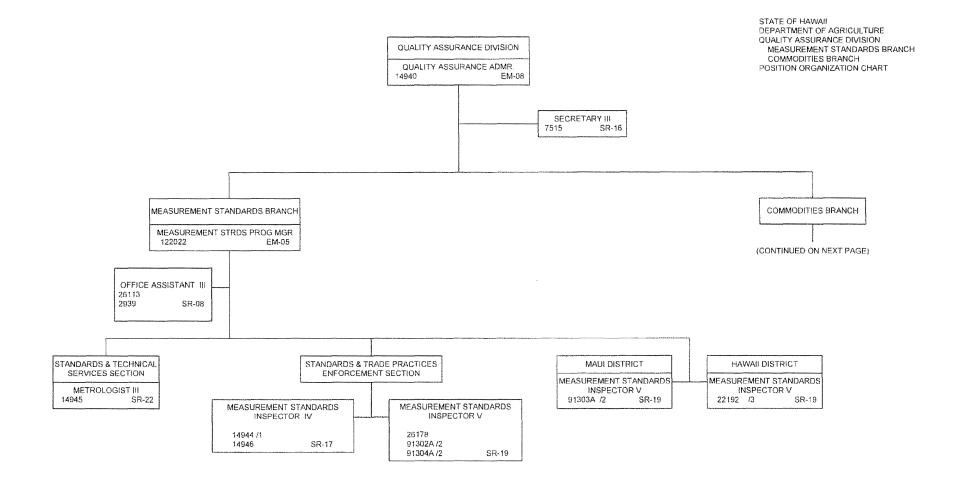

## Department of Agriculture Functions

| Division                     | Description of Function                                                                                                                                                                                                                                                | <u>Activities</u>                                                                                                                                                                                                                                                                                                                                                                                                                                                                                                                                                                                     | Prog ID(s)                      | Statutory Reference                     |
|------------------------------|------------------------------------------------------------------------------------------------------------------------------------------------------------------------------------------------------------------------------------------------------------------------|-------------------------------------------------------------------------------------------------------------------------------------------------------------------------------------------------------------------------------------------------------------------------------------------------------------------------------------------------------------------------------------------------------------------------------------------------------------------------------------------------------------------------------------------------------------------------------------------------------|---------------------------------|-----------------------------------------|
| CHR/<br>Admin<br>Services    | statewide expansion, improving self-sufficiency in food production and diversification of Hawaii's agricultural base to better serve the community and the industry. Provide department-wide administrative                                                            | Plan, direct, coordinate and manage activities of the department;<br>Improve the provision of fiscal, personnel management, computer<br>services, budget and management and property management services<br>for the department.                                                                                                                                                                                                                                                                                                                                                                       | AGR 192                         | Ch 226-7 HRS                            |
| Plant<br>Industry            | support.  Prevents the introduction of plant pests and diseases, provides certification services to facilitate the export of certain plant materials, controls and eradicates insects and noxious weeds, and controls the distribution and usage of pesticides.        | Inspection for alien species; surveillance and control of plant pests and plant pathogens; license and classify pesticide products; test competency of pesticide applicators; enforce pesticide requirements; conduct chemical analysis of samples                                                                                                                                                                                                                                                                                                                                                    | AGR 122,<br>AGR 846             | Ch 141-3,141-3.5, 141-3.6, 149A-152 HRS |
| ARM/ADC                      | Carries out programs to conserve, develop, and utilize the agricultural resources and infrastructure of the State; facilitates diversified farming and enforces and formulates and enforces laws, rules, and regulations to efficiently manage these resources.        | Manage, operate and develop state agricultural land and irrigation systems; implement design and construction of capital improvement                                                                                                                                                                                                                                                                                                                                                                                                                                                                  | AGR 141,<br>AGR 161             | Ch 166-168, 171 HRS                     |
| Ag Loan                      | Administers the agricultural and aquacultural loan programs                                                                                                                                                                                                            | Provide agricultural and aquacultural loans to encourage such activities; assist farmers and aquaculturists in securing credit from private lenders; provide loans during emergencies or natural disasters; service and counsel existing and prospective borrowers                                                                                                                                                                                                                                                                                                                                    | AGR 101                         | Ch 155 HRS                              |
| Agric Dev                    | Collects and disseminates statistical data on agricultural production, supports marketing and research on various agricultural commodities.                                                                                                                            | Facilitate export of agricultural products; assist agricultural and food manufacturing industries to maintain viability; conduct business feasibility analysis and research; develop market information and growth potentials for specific agricultural and food manufacturing industries; meet with individuals and industry groups to discuss implement, coordinate and improve State programs                                                                                                                                                                                                      | AGR 171                         | Ch 141, 148                             |
| Quality<br>Assurance         | Establishes and enforces grade standards for agricultural commodities producers in the State in cooperation with the industry, and to achieve stability within various commodity sectors like milk, coffee, eggs, papaya; implement food safety certification program. | Administer and conduct fee for service inspection, certification and audits, label enforcement and licensing of dealers relating to agricultural commodities; review and adjust producer production quotas and price of milk; implement proces to certify that farms are food safe.                                                                                                                                                                                                                                                                                                                   | AGR 151                         | Ch 144-147, 157 HRS                     |
| Animal<br>Disease<br>Control | Administers the state animal health programs and aquaculture development program                                                                                                                                                                                       | Regulate animal importation; inspection and quarantine of dogs and cats; prevent the introduction of economically important livestock and poultry diseases and pests and agents with public health impact; maintain animal disease control programs with public health impact; maintain disease-free statuses of economically important livestock diseases under Federal-State Control and eradication programs; Emergency preparedness activities related to highly contagious livestock and poultry diseases or natural disasters; aquatic health management, aquaculture promotion and development | AGR 132,<br>AGR 131,<br>AGR 153 | Ch 142-143 HRS,<br>Ch 141-2.5 HRS       |

## Department of Agriculture Functions

| Division  | Description of Function                                         | <u>Activities</u>                                                       | Prog ID(s) | Statutory Reference |
|-----------|-----------------------------------------------------------------|-------------------------------------------------------------------------|------------|---------------------|
| Quality   | Maintains official State primary measurement standards; ensures | Inspect weight, volume and linear measuring devices; calibrate          | AGR 812    | Ch 486 HRS          |
| Assurance | accuracy of commercial measuring devices                        | measurement standards; test fuel for octane content; inspect consumer   |            |                     |
|           |                                                                 | packages for content; inspect consumer products for price verification; |            |                     |
|           |                                                                 | license weighmasters and service agencies                               |            |                     |