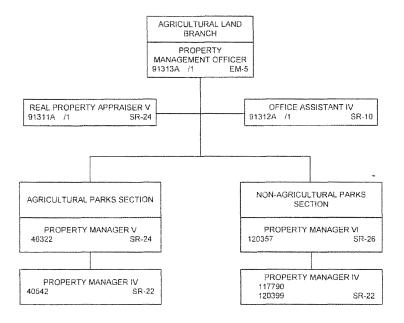

## Department of Agriculture Functions

| Division                     | Description of Function                                                                                                                                                                                                                                                | <u>Activities</u>                                                                                                                                                                                                                                                                                                                                                                                                                                                                                                                                                                                     | Prog ID(s)                      | Statutory Reference                     |
|------------------------------|------------------------------------------------------------------------------------------------------------------------------------------------------------------------------------------------------------------------------------------------------------------------|-------------------------------------------------------------------------------------------------------------------------------------------------------------------------------------------------------------------------------------------------------------------------------------------------------------------------------------------------------------------------------------------------------------------------------------------------------------------------------------------------------------------------------------------------------------------------------------------------------|---------------------------------|-----------------------------------------|
| CHR/<br>Admin<br>Services    | statewide expansion, improving self-sufficiency in food production and diversification of Hawaii's agricultural base to better serve the community and the industry. Provide department-wide administrative                                                            | Plan, direct, coordinate and manage activities of the department;<br>Improve the provision of fiscal, personnel management, computer<br>services, budget and management and property management services<br>for the department.                                                                                                                                                                                                                                                                                                                                                                       | AGR 192                         | Ch 226-7 HRS                            |
| Plant<br>Industry            | support.  Prevents the introduction of plant pests and diseases, provides certification services to facilitate the export of certain plant materials, controls and eradicates insects and noxious weeds, and controls the distribution and usage of pesticides.        | Inspection for alien species; surveillance and control of plant pests and plant pathogens; license and classify pesticide products; test competency of pesticide applicators; enforce pesticide requirements; conduct chemical analysis of samples                                                                                                                                                                                                                                                                                                                                                    | AGR 122,<br>AGR 846             | Ch 141-3,141-3.5, 141-3.6, 149A-152 HRS |
| ARM/ADC                      | Carries out programs to conserve, develop, and utilize the agricultural resources and infrastructure of the State; facilitates diversified farming and enforces and formulates and enforces laws, rules, and regulations to efficiently manage these resources.        | Manage, operate and develop state agricultural land and irrigation systems; implement design and construction of capital improvement                                                                                                                                                                                                                                                                                                                                                                                                                                                                  | AGR 141,<br>AGR 161             | Ch 166-168, 171 HRS                     |
| Ag Loan                      | Administers the agricultural and aquacultural loan programs                                                                                                                                                                                                            | Provide agricultural and aquacultural loans to encourage such activities; assist farmers and aquaculturists in securing credit from private lenders; provide loans during emergencies or natural disasters; service and counsel existing and prospective borrowers                                                                                                                                                                                                                                                                                                                                    | AGR 101                         | Ch 155 HRS                              |
| Agric Dev                    | Collects and disseminates statistical data on agricultural production, supports marketing and research on various agricultural commodities.                                                                                                                            | Facilitate export of agricultural products; assist agricultural and food manufacturing industries to maintain viability; conduct business feasibility analysis and research; develop market information and growth potentials for specific agricultural and food manufacturing industries; meet with individuals and industry groups to discuss implement, coordinate and improve State programs                                                                                                                                                                                                      | AGR 171                         | Ch 141, 148                             |
| Quality<br>Assurance         | Establishes and enforces grade standards for agricultural commodities producers in the State in cooperation with the industry, and to achieve stability within various commodity sectors like milk, coffee, eggs, papaya; implement food safety certification program. | Administer and conduct fee for service inspection, certification and audits, label enforcement and licensing of dealers relating to agricultural commodities; review and adjust producer production quotas and price of milk; implement proces to certify that farms are food safe.                                                                                                                                                                                                                                                                                                                   | AGR 151                         | Ch 144-147, 157 HRS                     |
| Animal<br>Disease<br>Control | Administers the state animal health programs and aquaculture development program                                                                                                                                                                                       | Regulate animal importation; inspection and quarantine of dogs and cats; prevent the introduction of economically important livestock and poultry diseases and pests and agents with public health impact; maintain animal disease control programs with public health impact; maintain disease-free statuses of economically important livestock diseases under Federal-State Control and eradication programs; Emergency preparedness activities related to highly contagious livestock and poultry diseases or natural disasters; aquatic health management, aquaculture promotion and development | AGR 132,<br>AGR 131,<br>AGR 153 | Ch 142-143 HRS,<br>Ch 141-2.5 HRS       |