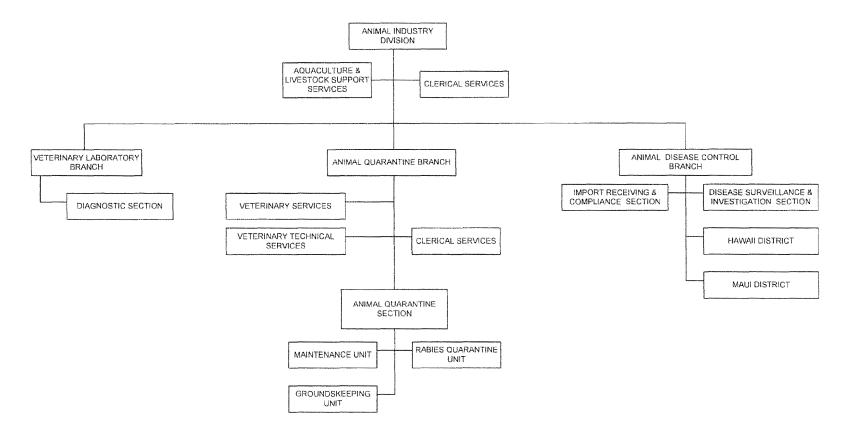

## Department of Agriculture Functions

| Division                     | Description of Function                                                                                                                                                                                                                                                | <u>Activities</u>                                                                                                                                                                                                                                                                                                                                                                                                                                                                                                                                                                                     | Prog ID(s)                      | Statutory Reference                     |
|------------------------------|------------------------------------------------------------------------------------------------------------------------------------------------------------------------------------------------------------------------------------------------------------------------|-------------------------------------------------------------------------------------------------------------------------------------------------------------------------------------------------------------------------------------------------------------------------------------------------------------------------------------------------------------------------------------------------------------------------------------------------------------------------------------------------------------------------------------------------------------------------------------------------------|---------------------------------|-----------------------------------------|
| CHR/<br>Admin<br>Services    | statewide expansion, improving self-sufficiency in food production and diversification of Hawaii's agricultural base to better serve the community and the industry. Provide department-wide administrative                                                            | Plan, direct, coordinate and manage activities of the department;<br>Improve the provision of fiscal, personnel management, computer<br>services, budget and management and property management services<br>for the department.                                                                                                                                                                                                                                                                                                                                                                       | AGR 192                         | Ch 226-7 HRS                            |
| Plant<br>Industry            | support.  Prevents the introduction of plant pests and diseases, provides certification services to facilitate the export of certain plant materials, controls and eradicates insects and noxious weeds, and controls the distribution and usage of pesticides.        | Inspection for alien species; surveillance and control of plant pests and plant pathogens; license and classify pesticide products; test competency of pesticide applicators; enforce pesticide requirements; conduct chemical analysis of samples                                                                                                                                                                                                                                                                                                                                                    | AGR 122,<br>AGR 846             | Ch 141-3,141-3.5, 141-3.6, 149A-152 HRS |
| ARM/ADC                      | Carries out programs to conserve, develop, and utilize the agricultural resources and infrastructure of the State; facilitates diversified farming and enforces and formulates and enforces laws, rules, and regulations to efficiently manage these resources.        | Manage, operate and develop state agricultural land and irrigation systems; implement design and construction of capital improvement                                                                                                                                                                                                                                                                                                                                                                                                                                                                  | AGR 141,<br>AGR 161             | Ch 166-168, 171 HRS                     |
| Ag Loan                      | Administers the agricultural and aquacultural loan programs                                                                                                                                                                                                            | Provide agricultural and aquacultural loans to encourage such activities; assist farmers and aquaculturists in securing credit from private lenders; provide loans during emergencies or natural disasters; service and counsel existing and prospective borrowers                                                                                                                                                                                                                                                                                                                                    | AGR 101                         | Ch 155 HRS                              |
| Agric Dev                    | Collects and disseminates statistical data on agricultural production, supports marketing and research on various agricultural commodities.                                                                                                                            | Facilitate export of agricultural products; assist agricultural and food manufacturing industries to maintain viability; conduct business feasibility analysis and research; develop market information and growth potentials for specific agricultural and food manufacturing industries; meet with individuals and industry groups to discuss implement, coordinate and improve State programs                                                                                                                                                                                                      | AGR 171                         | Ch 141, 148                             |
| Quality<br>Assurance         | Establishes and enforces grade standards for agricultural commodities producers in the State in cooperation with the industry, and to achieve stability within various commodity sectors like milk, coffee, eggs, papaya; implement food safety certification program. | Administer and conduct fee for service inspection, certification and audits, label enforcement and licensing of dealers relating to agricultural commodities; review and adjust producer production quotas and price of milk; implement proces to certify that farms are food safe.                                                                                                                                                                                                                                                                                                                   | AGR 151                         | Ch 144-147, 157 HRS                     |
| Animal<br>Disease<br>Control | Administers the state animal health programs and aquaculture development program                                                                                                                                                                                       | Regulate animal importation; inspection and quarantine of dogs and cats; prevent the introduction of economically important livestock and poultry diseases and pests and agents with public health impact; maintain animal disease control programs with public health impact; maintain disease-free statuses of economically important livestock diseases under Federal-State Control and eradication programs; Emergency preparedness activities related to highly contagious livestock and poultry diseases or natural disasters; aquatic health management, aquaculture promotion and development | AGR 132,<br>AGR 131,<br>AGR 153 | Ch 142-143 HRS,<br>Ch 141-2.5 HRS       |