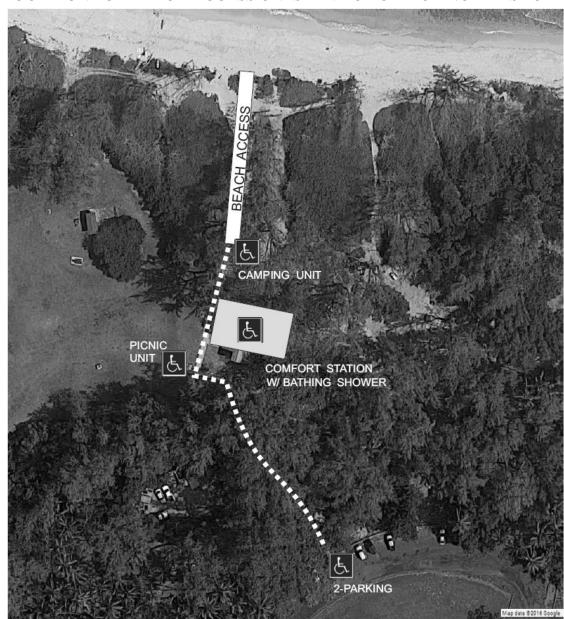

# Mālaekahana State Recreation Area

LOCATION FOR BEACH ACCESS ON ISLAND OF O'AHU – SOUTH SHORE

LOCATION FOR BEACH ACCESS ON ISLAND OF MAUI

Maui

Accessible Element

Accessible Route

Outdoor Recreation
Accessible Route (ORAR)