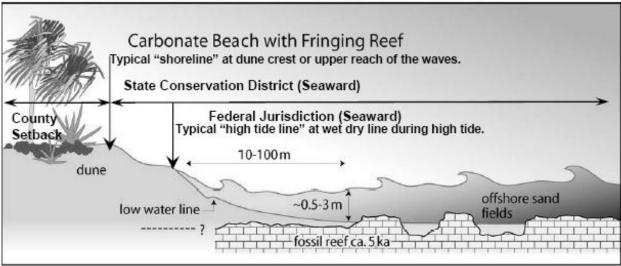

"Shoreline" means the upper reaches of the wash of the waves, other than storm and seismic waves, at high tide during the season of the year in which the highest wash of the waves occurs, usually evidenced by the edge of vegetation growth or the upper limit of debris left by the wash of the waves. [HRS §205A]

Figure 1 Shoreline illustration.

[Sea Grant, University of Hawai'i]

"Shoreline Certification" means a signed statement by the chairperson of the board of land and natural resources that the shoreline is as located and shown on the map as of a certain date. [HAR §13-222]

"Shoreline Setback line" means that line established by this chapter which runs inland from and parallel to the certified shoreline at the horizontal plane. [ROH Sec. 23-1.3] (Note: may vary slightly within each county's revised ordinances.)

"Shoreline survey" means a survey performed by a registered land surveyor for the purpose of determining the location of the shoreline, in accordance with Hawai'i Administrative Rules, Tile 13, Chapter 222, entitled "Shoreline Certification." [ROH Sec. 23-1.3] (Note: may vary slightly within each county's revised ordinances.)