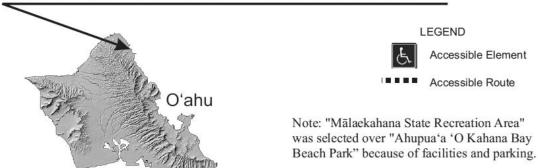

<u>Mālaekahana State Recreation Area</u> was selected on the north shore of the Island of O'ahu because accessible routes connect accessible amenities that include parking, toilet facilities, bathing showers, picnic area, camping, and drinking fountain. Natural conditions, historical and cultural sensitivity, or environmental impact would not prohibit access. This beach park was chosen over Ahupua'a 'O Kahana Bay Beach Park because of the facilities and ability to accommodate a larger number of people.

# LOCATION FOR BEACH ACCESS ON ISLAND OF O'AHU - NORTH SHORE

# Mālaekahana State Recreation Area

LOCATION FOR BEACH ACCESS ON ISLAND OF O'AHU – SOUTH SHORE

LOCATION FOR BEACH ACCESS ON ISLAND OF MAUI

Maui

Accessible Element

Accessible Route

Outdoor Recreation
Accessible Route (ORAR)