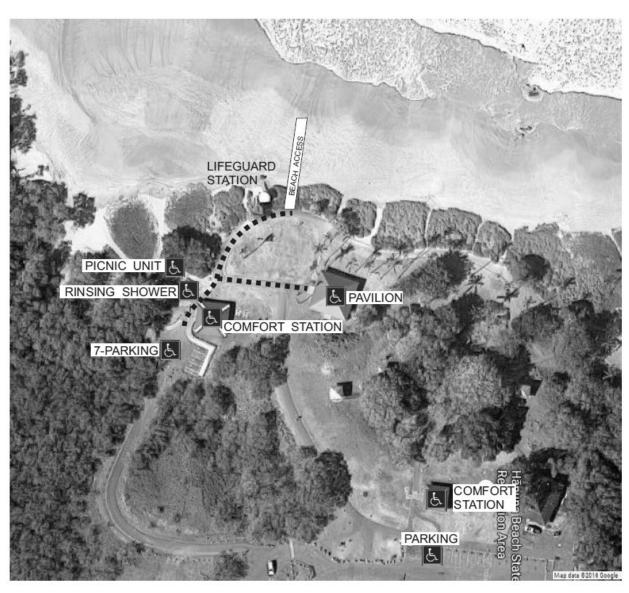

<u>Makena State Park</u> was selected on the Island of Maui because accessible routes connect accessible amenities that include parking and portable toilets. A lifeguard station is manned at this location. Natural conditions, historical and cultural sensitivity, or environmental impact would not prohibit access.

There are no Department facilities with public beach parks on the Hilo side of the Island of Hawai'i and on the Islands of Moloka'i and Lanai.

Maps locating these six facilities and identify the accessible amenities, described above, are illustrated in Appendix 1.