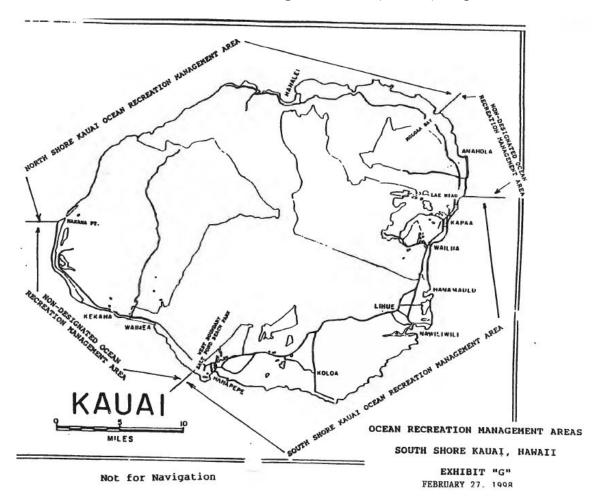

What is ORMA? As the resolution requested to improve access to public beaches in an ocean recreation management area (ORMA), an understanding of what is an ORMA and where do they occur was necessary. Discussions with the Division of Boating and Ocean Recreation concluded that all beaches are either in a non-designated ORMA or a designated ORMA. This required taking an inventory of all the beaches, in each jurisdiction, for consideration. Information regarding Hawai'i's ORMAs are provided in Appendix 3.

"Natural resource" means resources such as plants, aquatic life and wildlife, cultural, historic and archeological sites and minerals. [HAR §13-5]

"Ocean Recreation Management Area" rules purpose is to reduce conflicts among ocean water users, especially in areas of high activity. [HAR §13-256] See Appendix 3