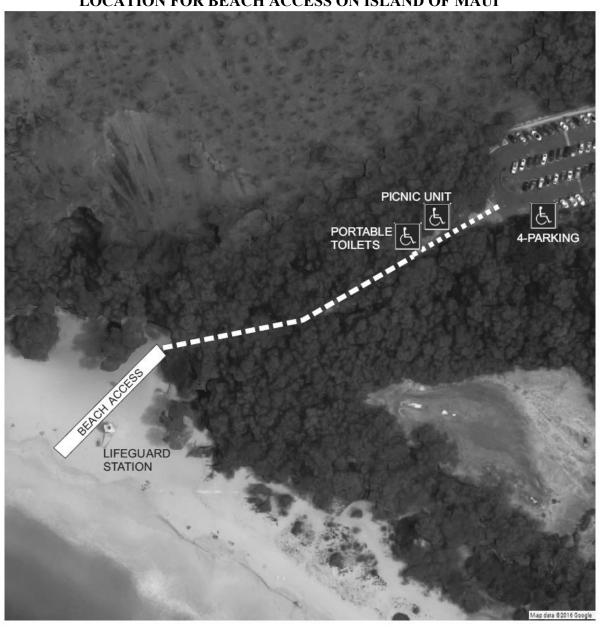

<u>Makena State Park</u> was selected on the Island of Maui because accessible routes connect accessible amenities that include parking and portable toilets. A lifeguard station is manned at this location. Natural conditions, historical and cultural sensitivity, or environmental impact would not prohibit access.

# Mālaekahana State Recreation Area

LOCATION FOR BEACH ACCESS ON ISLAND OF O'AHU – SOUTH SHORE

LOCATION FOR BEACH ACCESS ON ISLAND OF MAUI

Maui

Accessible Element

Accessible Route

Outdoor Recreation
Accessible Route (ORAR)