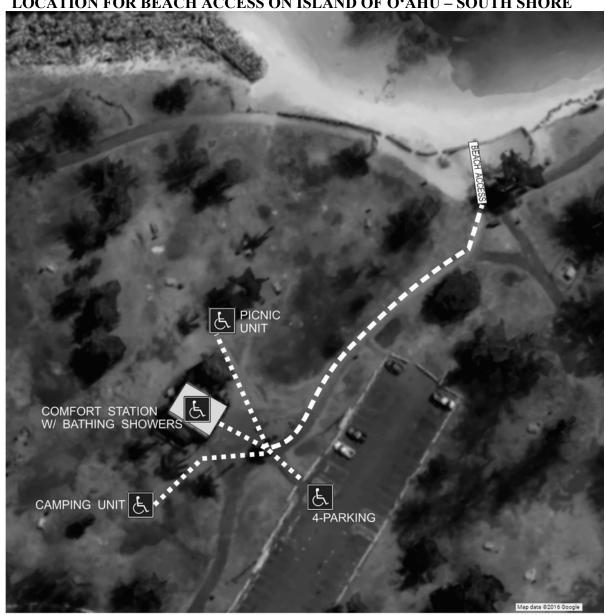

<u>Sand Island State Recreation Area</u> was selected on the south shore of the Island of O'ahu because accessible routes connect accessible amenities that include parking, toilet facilities, bathing showers, picnic areas, camping, drinking fountains, and sport fields. Natural conditions, historical and cultural sensitivity, or environmental impact would not prohibit access.

# Mālaekahana State Recreation Area

LOCATION FOR BEACH ACCESS ON ISLAND OF O'AHU – SOUTH SHORE

LOCATION FOR BEACH ACCESS ON ISLAND OF MAUI

Maui

Accessible Element

Accessible Route

Outdoor Recreation
Accessible Route (ORAR)