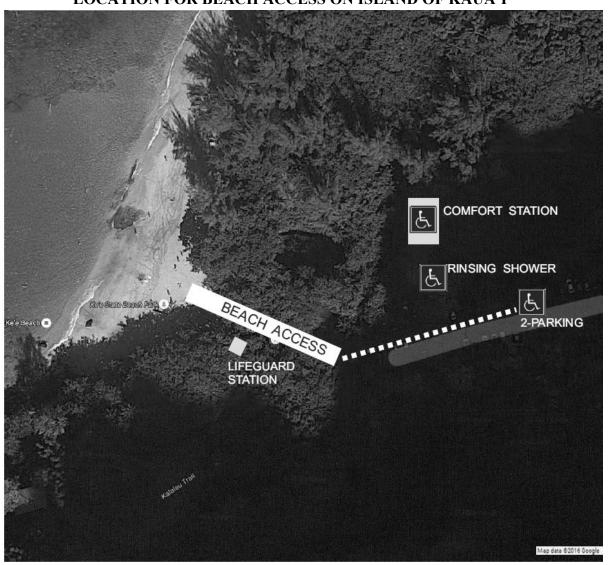

# LOCATIONS FOR BEACH ACCESS

LOCATION FOR BEACH ACCESS ON ISLAND OF KAUA'I

# Ke'e Beach at Hā'ena State Park