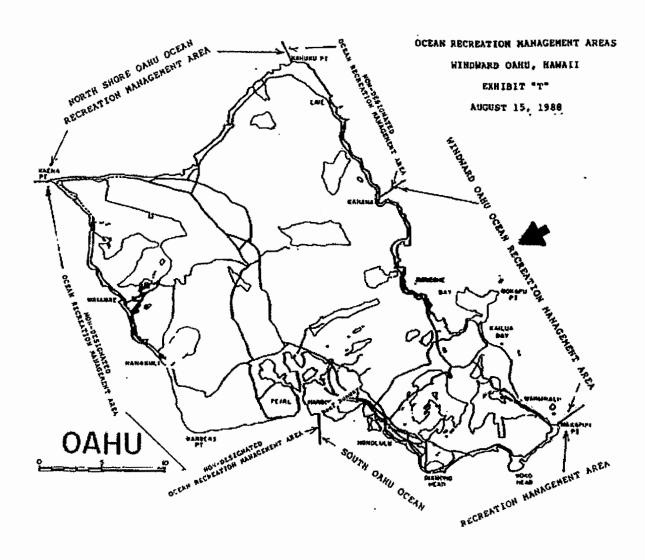

Ocean Recreation Management Area (ORMA) Rules whoe purpose is to reduce conflicts among ocean water users, especially in areas of high activity. [Chapter 13-256, HAR] See Appendix B

The following definitions are referenced to understand the scope of HCR 141 and ensure conformity when identifying and classifying assessment factors and referencing established definitions in various existing Hawai'i statues and regulations.

What is ORMA? As the resolution requested to improve access to public beaches in an ocean recreation management area (ORMA), an understanding of what is an ORMA and where do they occur was necessary. Discussion with the Division of Boating and Ocean Recreation concluded that all beaches are either in a non-designated ORMA or a designated ORMA. This required taking an inventory of all the beaches, in each jurisdiction, for consideration. (Appendix B)