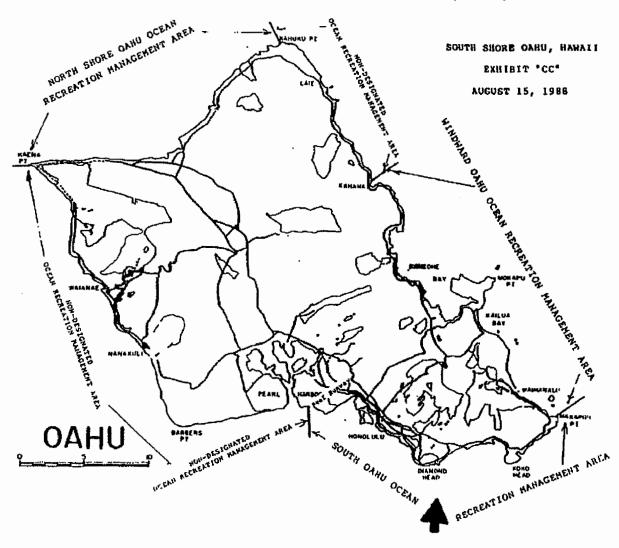

Ocean Recreation Management Area (ORMA) Rules whoe purpose is to reduce conflicts among ocean water users, especially in areas of high activity. [Chapter 13-256, HAR] See Appendix B

The following definitions are referenced to understand the scope of HCR 141 and ensure conformity when identifying and classifying assessment factors and referencing established definitions in various existing Hawai'i statues and regulations.

What is ORMA? As the resolution requested to improve access to public beaches in an ocean recreation management area (ORMA), an understanding of what is an ORMA and where do they occur was necessary. Discussion with the Division of Boating and Ocean Recreation concluded that all beaches are either in a non-designated ORMA or a designated ORMA. This required taking an inventory of all the beaches, in each jurisdiction, for consideration. (Appendix B)