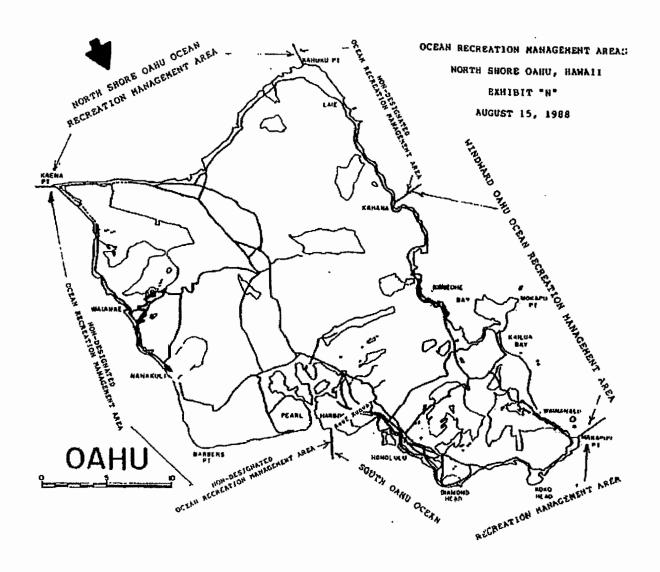

Ocean Recreation Management Area (ORMA) Rules whoe purpose is to reduce conflicts among ocean water users, especially in areas of high activity. [Chapter 13-256, HAR] See Appendix B

The following definitions are referenced to understand the scope of HCR 141 and ensure conformity when identifying and classifying assessment factors and referencing established definitions in various existing Hawai'i statues and regulations.

What is ORMA? As the resolution requested to improve access to public beaches in an ocean recreation management area (ORMA), an understanding of what is an ORMA and where do they occur was necessary. Discussion with the Division of Boating and Ocean Recreation concluded that all beaches are either in a non-designated ORMA or a designated ORMA. This required taking an inventory of all the beaches, in each jurisdiction, for consideration. (Appendix B)