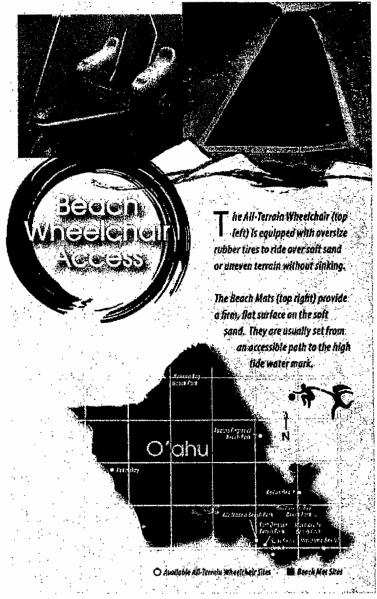

#### RESEARCH METHODS OF PROVIDING BEACH ACCESS

<u>Universal Access Beach Mat</u>. A mat that is usually made of injection molded low density polyethylene membrane that is portable, light weight, flexible, and inexpensive compared to a beach wheelchair. The entire width and length of the pathway surface must be raked and smoothed prior to the roll out of the mat. Inspection of joints for breaks or disconnection must be completed and repaired prior to being used. Mats may need to be anchored in various situations or rolled out when requested and rolled up for storage in a secured facility.

<u>All-Terrain Wheelchair</u>. Provides users mobility on beach sand because it has extrawide tires to increase stability on uneven or unsteady terrain. The wide tires spread the weight of the chair user and the chair across a wider surface, allowing the user to travel

on top of the sand rather than sinking. This wheelchair requires transferring from a personal wheelchair and does not provide independent access because it relies on being pushed by someone.