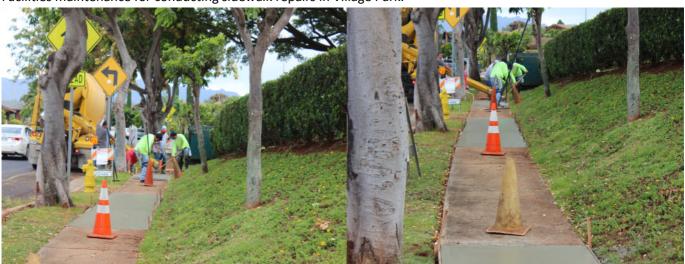

## **Sidewalk Safety**

In our continued efforts to promote pedestrian safety we would like to thank the City and County Department of Facilities maintenance for conducting sidewalk repairs in Village Park.