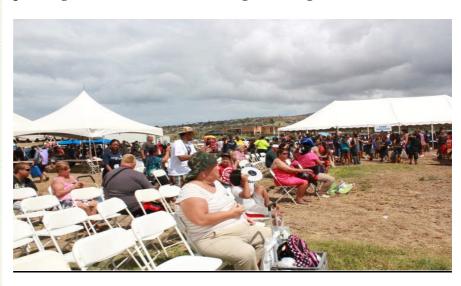

## **Convov of Hope**

The Convoy of Hope Hawaii returned to West Oahu July 27 in its annual "Day of Compassion" for families living in poverty.

Volunteers distributed food, goods and services to needy residents starting at 10 a.m. at the Kapolei fairgrounds across from Walmart.

The goal is for those in need is to come and get some lunch, some groceries, a haircut, a family photo, a medical screening, a dental screening, school supplies, information on assistance, and just enjoy the entertainment and meet some really nice volunteers.

There was also a Kids Zone and job fair.

Last year's Convoy drew about 14,000 people to Aloha Stadium and gave away 21 tons of food. This year organizers expected 30,000 guests and plan to give each one about \$200 in groceries, goods and services.