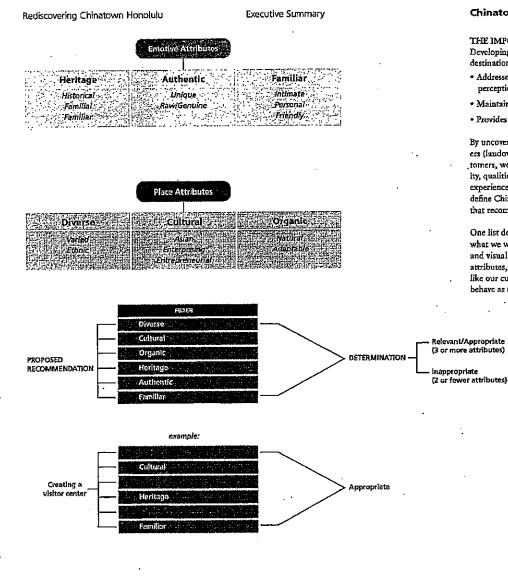

#### Executive Summary Rediscovering Chinatown Honolulu Chinatown's Unique Character THE IMPORTANCE OF ATTRIBUTES USING THE FILTER: Emotive Attributes Developing a set of attributes to describe Chinatown as a destination ensures the following: Authentic Heritage Familiar Addresses the emotional value and impact on people's perception of Chinatown Intimate Historical Unique • Step 3: Based on that assessment, determine if the Familial Raw/Genuine Personal \* Maintains the "essence" and uniqueness of Chinatown Familiar مجتور المأسلين Friendly \* Provides a filter for future actions and decisions Assessment Ranking System: By uncovering and discovering the needs of the stakeholders (landowners, employees, retailers, residents) and customers, we begin defining the character, desired personality, qualities, and vocabulary that describe the Chinatown experience. Of particular importance is the ability to Place Attributes define Chinatown's key attributes, or the positive qualities that recommendations should be "filtered" through. Diverse Cultural Organic One list describes the "sense of place" for Chinatown-Vatilia what we would like to see and experience on a physical Enterorising Adaptable and visual level. The other list, what we call "emotive ntreomneuna attributes," helps us to begin describing what we would like our customers to feel and how we would like them to behave as they rediscover Chinatown. FRLTER Diverse Cultural Relevant/Appropriate (3 or more attributes) Organic DETERMINATION -PROPOSED RECOMMENDATION Heritage Inappropriate Authentic (2 or tower attributes) example:

- Step 1: Identify the proposed recommendation.
- Step 2: Determine which attributes, if any, are represented by the recommendation.
- recommendation is appropriate or inappropriate.

#### 3 or more attributes = appropriate/relevant 2 or fewer attributes = inappropriate

Please review the example (below/left), it puts the proposal of creating a visitor center through the filter. Since it fulfills 3 of the 6 artributes, the action is deemed appropriate-creating a visitor center will support cultural aspects through exhibits and displays, as well as reinforce heritage. It will also provide a familiar place that will blend with Chinatown' landscape.