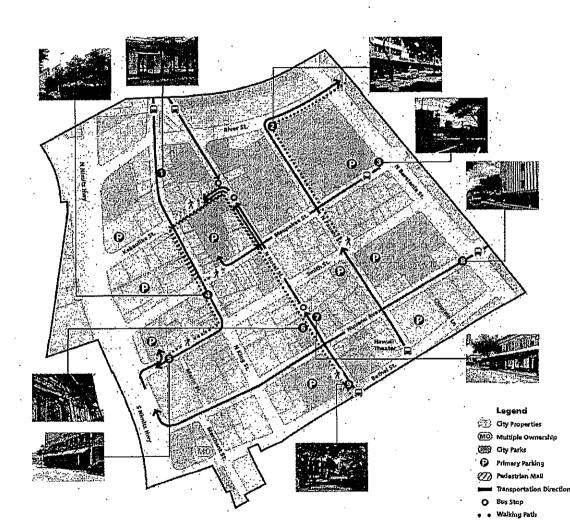

Second, the City and County of Honolulu (City) would be the proper entity for carrying out such a task. They engaged a consultant for similar work, which resulted in the attached report entitled, "Rediscovering Chinatown Honolulu." In addition, most of the area slated for Koreatown is within a half-mile of the planned Ala Moana Center rail transit station. This is prime area for transportation oriented development (TOD). The City is currently engaged in establishing Neighborhood Transit-Oriented Development Plans, which is part of the City's TOD planning process. The planning proposed in the subject resolution is premature, if not duplicative, of the City's efforts.