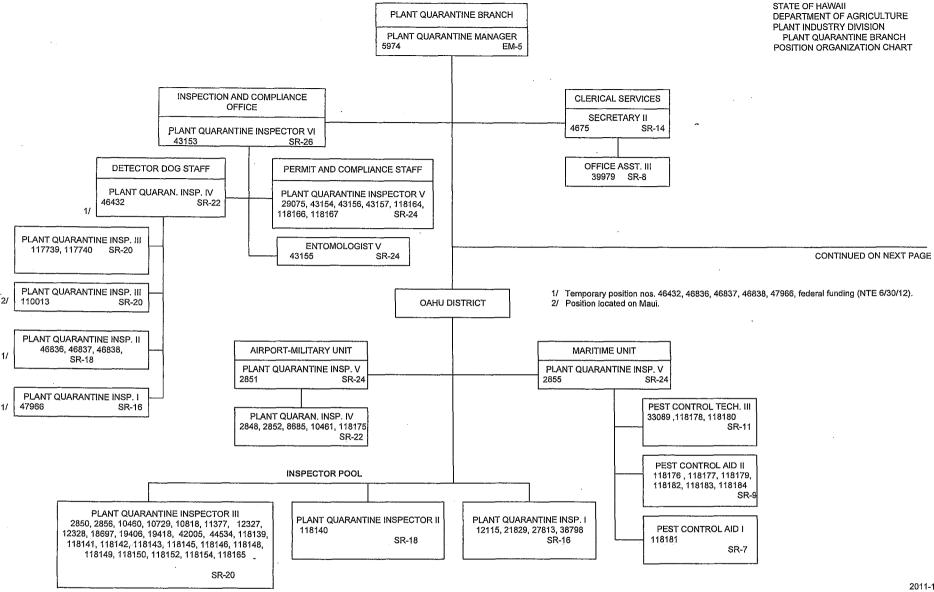

## Department of Agriculture Position Vacant as of November 30

|         | (               |                 |                                | т —       |             |       |      | <del></del> | <del>-</del>  |                  |              |           |                 |
|---------|-----------------|-----------------|--------------------------------|-----------|-------------|-------|------|-------------|---------------|------------------|--------------|-----------|-----------------|
|         |                 | B 222           |                                |           |             | Temp  |      |             |               |                  |              | Authority | <u>Occupied</u> |
| D ID    | 5               | <u>Position</u> |                                | <u>SR</u> | BU.         | Perm  |      |             | Budgeted      | Actual Salary    | Exempt       | to Hire   | by 89 Day       |
| Prog ID | Date of Vacancy | Number          | Position Title                 | Level     | <u>Code</u> | (T/P) | FTE. | MOF         | <u>Amount</u> | <u>Last Paid</u> | <u>(Y/N)</u> | (Y/N)     | Hire (Y/N)      |
| AGR 101 | 08/01/09        | 13309           | BUSINESS LOAN OFFICER I        | SR 24     | 13          | Р     | 1.00 | В           | 57708         | 57708            | N            | N         | N               |
| AGR 101 | 05/30/09        | 31095           | BUSINESS LOAN OFFCR II         | SR 26     | 13          | Р     | 1.00 | В           | 75960         | 75960            | N            | N         | N               |
| AGR 122 | 05/01/10        | 2851            | PLANT QUARANTINE INSPECTOR V   | SR 24     | 23          | Р     | 1.00 | Α           | 75960         | 75960            | N            | Υ         | N               |
| AGR 122 | 08/01/10        | 2855            | PLANT QUARANTINE INSPECTOR V   | SR 24     | . 23        | Р     | 1.00 | Α           | 75960         | 75960            | N .          | Y         | N               |
| AGR 122 | 12/31/09        | 2861            | PLANT QUARANTINE INSPECTOR II  | SR 18     | 13          | Р     | 1.00 | Α           | 40548         | 43824            | N            | N         | N               |
| AGR 122 | 12/31/10        | 4675            | SECRETARY II                   | SR 14     | 63          | P     | 1.00 | Α           | 49932         | 49932            | N            | N         | N               |
| AGR 122 | 12/16/09        | 118140          | PLANT QUARANTINE INSPECTOR II  | SR 18     | 13          | P     | 1.00 | Α           | 57708         | 57708            | N            | N         | N               |
| AGR 122 | 12/16/09        | 118151          | PLANT QUARANTINE INSPECTOR II  | SR 18     | 13          | P     | 1.00 | Α           | 40548         | 43824            | N            | N         | N               |
| AGR 122 | 12/16/09        | 118163          | PLANT QUARANTINE INSPECTOR II  | SR 18     | 13          | Р     | 1.00 | Α           | 43824         | 43824            | N            | N         | N               |
| AGR 122 | 12/16/09        | 12115           | PLANT QUARANTINE INSPECTOR I   | SR 16     | 13          | Р     | 1.00 | Α           | 47412         | 47412            | N            | N_        | N               |
| AGR 122 | 12/31/10        | 12328           | PLANT QUARANTINE INSPECTOR III | SR 20     | 13          | Р     | 1.00 | Α           | 60024         | 60024            | Ň            | N         | N               |
| AGR 122 | 12/15/09        | 21829           | PLANT QUARANTINE INSPECTOR I   | SR 16     | 13          | P     | 1.00 | Α           | 36204         | 38988            | N            | N         | N               |
| AGR 122 | 12/15/09        | 26226           | PLANT QUARANTINE INSPECTOR I   | SR 16     | 13          | P     | 1.00 | Α           | 36024         | 38988            | N            | N         | N               |
| AGR 122 | 12/16/09        | 26227           | PLANT QUARANTINE INSPECTOR II  | SR 18     | 13          | Р     | 1.00 | Α           | 38988         | 42132            | N            | N         | N               |
| AGR 122 | 12/31/09        | 27813           | PLANT QUARANTINE INSPECTOR I   | SR 16     | 13          | Р     | 1.00 | Α           | 36204         | 38988            | N            | N         | N               |
| AGR 122 | 12/01/09        | 33089           | PEST CONTROL TECHNICIAN III    | SR 11     | 3           | Р     | 1.00 | Α           | 37968         | 37968            | N            | N         | N               |
| AGR 122 | 12/16/09        | 36653           | PLANT QUARANTINE INSPECTOR II  | SR 18     | 13          | Р     | 1.00 | Α           | 38988         | 42132            | N            | N         | N               |
| AGR 122 | 12/16/09        | 36654           | PLANT QUARANTINE INSPECTOR III | SR 20     | 13          | Р     | 1.00 | Α           | 45576         | 45576            | N            | N         | N               |
| AGR 122 | 12/15/09        | 38798           | PLANT QUARANTINE INSPECTOR I   | SR 16     | 13          | Р     | 1.00 | Α           | 36024         | 38988            | N            | N         | N               |
| AGR 122 | 10/01/10        | 39979           | OFFICE ASSISTANT III           | SR 08     | 3           | P     | 1.00 | Α           | 39480         | 39480            | N            | Υ         | N               |
| AGR 122 | 11/01/10        | 43153           | PLANT QUARANTINE INSPECTOR VI  | SR 26     | 23          | Р     | 1.00 | Α           | 82128         | 82128            | N            | Υ         | N               |
| AGR 122 | 04/01/11        | 2846            | PLANT QUARANTINE INSPECTOR V   | SR 24     | 23          | Р     | 1.00 | В           | 75960         | 75960            | N            | N         | N               |
| AGR 122 | 06/01/11        | 2850            | PLANT QUARANTINE INSPECTOR III | SR 20     | 13          | Р     | 1.00 | В           | 55500         | 55000            | N            | N         | N               |
| AGR 122 | 12/31/09        | 2852            | PLANT QUARANTINE INSPECTOR IV  | SR 22     | 13          | Р     | 1.00 | В           | 67488         | 67488            | N            | N         | N               |
| AGR 122 | 12/31/10        | 8685            | PLANT QUARANTINE INSPECTOR IV  | SR 22     | 13          | Р     | 1.00 | В           | 67488         | 67488            | N            | N         | N               |
| AGR 122 | 11/02/11        | 118172          | PEST CONTROL TECHNICIAN III    | SR 11     | 3           | Р     | 1.00 | В           | 27756         | 26364            | N            | N         | N               |
| AGR 122 | 01/03/09        | 118179          | PEST CONTROL AID I             | SR 07     | 3           | Р     | 1.00 | В           | 37968         | 27756            | N            | N         | N               |
| AGR 122 | 12/01/09        | 118851          | ENTOMOLOGIST IV                | SR 22     | 13          | Р     | 1.00 | В           | 42144         | 67488            | N            | Υ         | N               |
| AGR 122 | 12/19/09        | 12462           | ENTOMOLOGIST IV                | SR 22     | 13          | Р     | 1.00 | В           | 51312         | 51312            | N            | Υ         | N               |
| AGR 122 | 12/16/09        | 18697           | PLANT QUARANTINE INSPECTOR III | SR 20     | 13          | Р     | 1.00 | В           | 45576         | 45576            | N            | . Y       | N               |
| AGR 122 | 05/01/08        | 43155           | ENTOMOLOGIST V                 | SR 24     | 13          | Р     | 1.00 | В           | 51312         | 53364            | N            | N         | N               |
| AGR 122 | 12/31/10        | 47977           | PLANT QUARANTINE INSPECTOR III | SR 20     | 13          | Р     | 1.00 | В           | 60024         | 60576            | N            | N         | N               |
| AGR 122 | 09/16/11        | 25091           | GEN LABORER III                | WS 03     | 1           | Т     | 1.00 | В           | 36576         | 34164            | N            | Υ         | N               |
| AGR 122 | 06/01/08        | 46432           | PLANT QUARANTINE INSP IV       | SR 22     | 13          | T     | 1.00 | N           | 45576         | 60024            | N            | N         | N               |
| AGR 122 | 03/01/06        | 46836           | PLANT QUARANTINE INSP II       | SR 18     | 13          | T     | 1.00 | N           | 38988         | 34824            | N            | N         | N               |
| AGR 122 | 08/29/06        | 46837           | PLANT QUARANTINE INSPECTOR II  | SR 18     | 13          | Т     | 1.00 | N           | 38988         | 34824            | N            | N         | N               |
| AGR 122 | 08/29/06        | 46838           | PLANT QUARANTINE INSPECTOR II  | SR 18     | 13          | Т     | 1.00 | N           | 38988         | 34824            | N            | N         | N               |