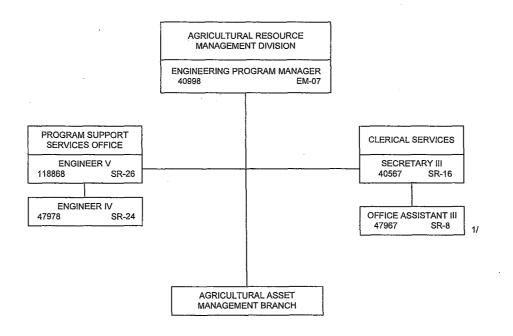

#### Context

The Department of Agriculture has many varied responsibilities including establishing and maintaining irrigation systems, managing agricultural lands, marketing and business development, preventing the entry of invasive species into the state, pest and disease control and eradication, maintaining healthy livestock industries, rabies prevention, and food safety and quality assurance programs.