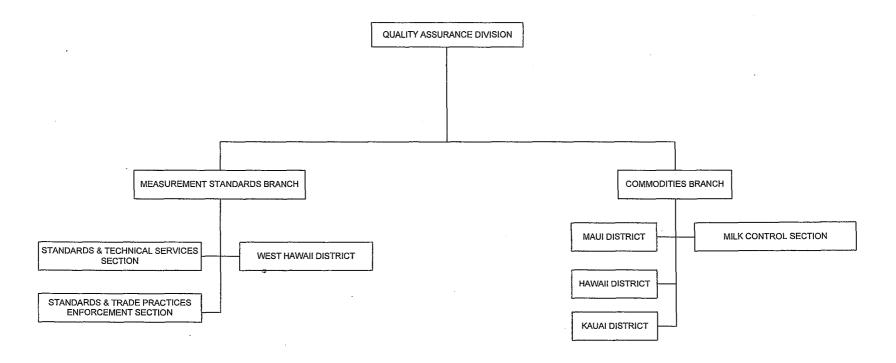

## Department of Agriculture Prioritized List of Functions

| <u>Pri #</u> | Description of Function                                                                                                                                                                                                                                                | <u>Activities</u>                                                                                                                                                                                                                                                                                                                                                                                | Prog ID(s)          | Statutory Reference    |
|--------------|------------------------------------------------------------------------------------------------------------------------------------------------------------------------------------------------------------------------------------------------------------------------|--------------------------------------------------------------------------------------------------------------------------------------------------------------------------------------------------------------------------------------------------------------------------------------------------------------------------------------------------------------------------------------------------|---------------------|------------------------|
|              | Reviews and develops agricultural goals and objectives compatible with statewide expansion, improving self-sufficiency in food production and diversification of Hawaii's agricultural base to better serve the community and the industry. Provide                    | Plan, direct, coordinate and manage activities of the department;<br>Improve the provision of fiscal, personnel management, computer<br>services, budget and management and property management services<br>for the department.                                                                                                                                                                  | AGR 192             | Ch 226-7 HRS           |
| 2            | department-wide administrative support.  Prevents the introduction of plant pests and diseases, provides                                                                                                                                                               | Inspection for alien species; surveillance and control of plant pests and                                                                                                                                                                                                                                                                                                                        | AGR 122,            | Ch 141-3,141-3.5, 141- |
|              | certification services to facilitate the export of certain plant materials, controls and eradicates insects and noxious weeds, and controls the distribution and usage of pesticides.                                                                                  | plant pathogens; license and classify pesticide products; test competency of pesticide applicators; enforce pesticide requirements; conduct chemical analysis of samples                                                                                                                                                                                                                         | •                   | 3.6, 149A-152 HRS      |
| 3            | Carries out programs to conserve, develop, and utilize the agricultural resources and infrastructure of the State; facilitates diversified farming and enforces and formulates and enforces laws, rules, and regulations to efficiently manage these resources.        |                                                                                                                                                                                                                                                                                                                                                                                                  | AGR 141,<br>AGR 161 | Ch 166-168, 171 HRS    |
| 4            | Administers the agricultural and aquacultural loan programs                                                                                                                                                                                                            | Provide agricultural and aquacultural loans to encourage such activities; assist farmers and aquaculturists in securing credit from private lenders; provide loans during emergencies or natural disasters; service and counsel existing and prospective borrowers                                                                                                                               | AGR 101             | Ch 155 HRS             |
| 5            | Collects and disseminates statistical data on agricultural production, supports marketing and research on various agricultural commodities.                                                                                                                            | Facilitate export of agricultural products; assist agricultural and food manufacturing industries to maintain viability; conduct business feasibility analysis and research; develop market information and growth potentials for specific agricultural and food manufacturing industries; meet with individuals and industry groups to discuss implement, coordinate and improve State programs | AGR 171             | Ch 141, 148            |
| 6            | Establishes and enforces grade standards for agricultural commodities producers in the State in cooperation with the industry, and to achieve stability within various commodity sectors like milk, coffee, eggs, papaya; implement food safety certification program. | Administer and conduct fee for service inspection, certification and audits, label enforcement and licensing of dealers relating to agricultural commodities; review and adjust producer production quotas and price of milk; implement proces to certify that farms are food safe.                                                                                                              | AGR 151             | Ch 144-147, 157 HRS    |