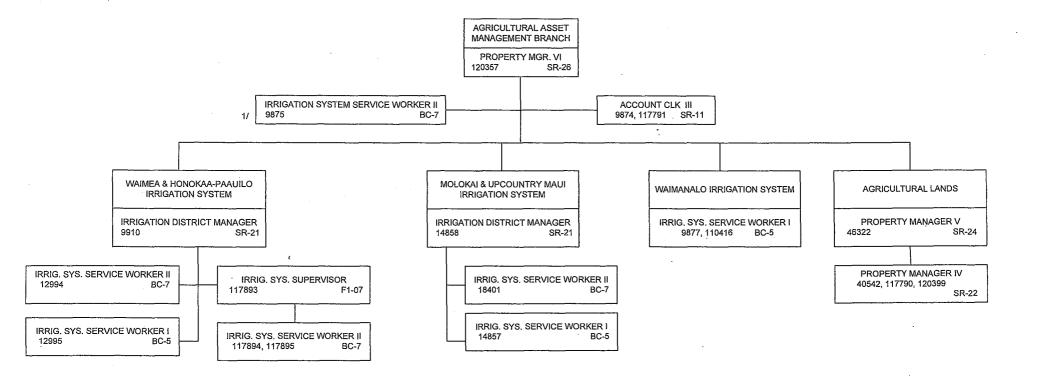

#### Context

The Department of Agriculture has many varied responsibilities including establishing and maintaining irrigation systems, managing agricultural lands, marketing and business development, preventing the entry of invasive species into the state, pest and disease control and eradication, maintaining healthy livestock industries, rabies prevention, and food safety and quality assurance programs.