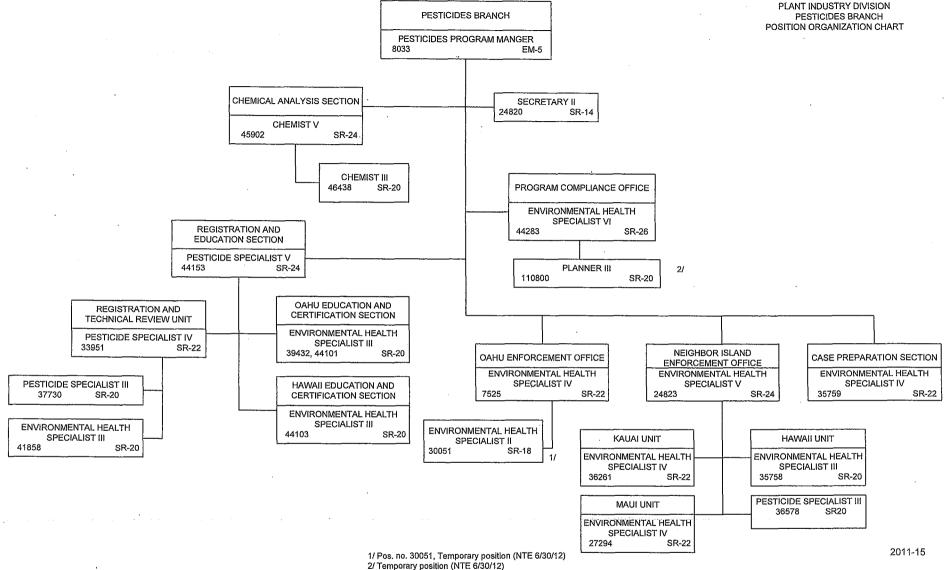

#### Context

The Department of Agriculture has many varied responsibilities including establishing and maintaining irrigation systems, managing agricultural lands, marketing and business development, preventing the entry of invasive species into the state, pest and disease control and eradication, maintaining healthy livestock industries, rabies prevention, and food safety and quality assurance programs.