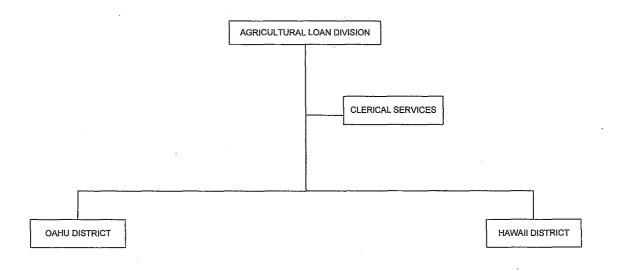

ge Number | Description of Change                                                                              |
|                | 15          | Position no. 36578, Pesticides Specialist III, reclassified to Environmental Health Specialist III |
|                | 16          | Position no. 118184, Pest Control Aid I, reallocated to Pest Control Aid II                        |

## STATE OF HAWAII DEPARTMENT OF AGRICULTURE 2011 ORGANIZATION CHART (from 7/1/11)

STATE OF HAWAII
DEPARTMENT OF AGRICULTURE
AGRICULTURAL DEVLOPMENT DIVISION
HAWAII AGRICULTURAL STATISTICS
SERVICE BRANCH
MARKET ANALYSIS AND NEWS
BRANCH
MARKET DEVELOPMENT BRANCH
ORGANIZATION CHART



STATE OF HAWAII
DEPARTMENT OF AGRICULTURE
AGRICULTURA: LOAN DIVISION
CLERICAL SERVICES
OAHU BRANCH
HAWAII BRANCH
ORGANIZATION CHART











STATE OF HAWAII

DEPARTMENT OF AGRICULTURE ADMINISTRATIVE SERVICES OFFICE

STATE OF HAWAI DEPARTMENT OF AGRICULTURE OFFICE OF THE CHAIRPERSON ORGANIZATION CHART







STATE OF HAWAII
DEPARTMENT OF AGRICULTURE
QUALITY ASSURANCE DIVISION
MEASUREMENT STANDARDS BRANCH
COMMODITIES BRANCH
ORGANIZATION CHART







<sup>1/</sup> Temporary exempt positions (NTE 6/30/12) 2/ Temporary exempt positons (NTE 6/30/12)



STATE OF HAWAII



## IMPORT RECEIVING AND COMPLIANCE SECTION VETERINARY MED. OFFCR. II 112414 SR-26 ANIMAL CARE UNIT COMPLIANCE UNIT LIVESTOCK INSP. III 9687 SR-15 QUARAN ANIMAL CTKR II QUARAN ANIMAL CTKR I 2932, 8782, 45640, 47971 LIVESTOCK INSP. II 23401, 45639, BC-5 BC-7 2913, 42287, 42289 SR-13

LIVESTOCK INSP. II 118624 SR-13

1/

(CONTINUED FROM PREVIOUS PAGE)

 $1/\,