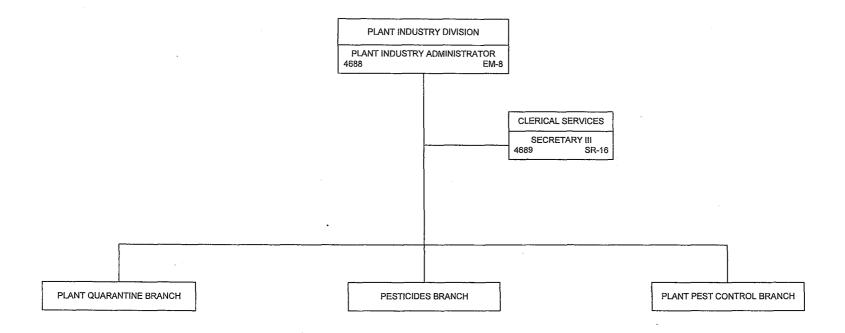

#### Context

The Department of Agriculture has many varied responsibilities including establishing and maintaining irrigation systems, managing agricultural lands, marketing and business development, preventing the entry of invasive species into the state, pest and disease control and eradication, maintaining healthy livestock industries, rabies prevention, and food safety and quality assurance programs.