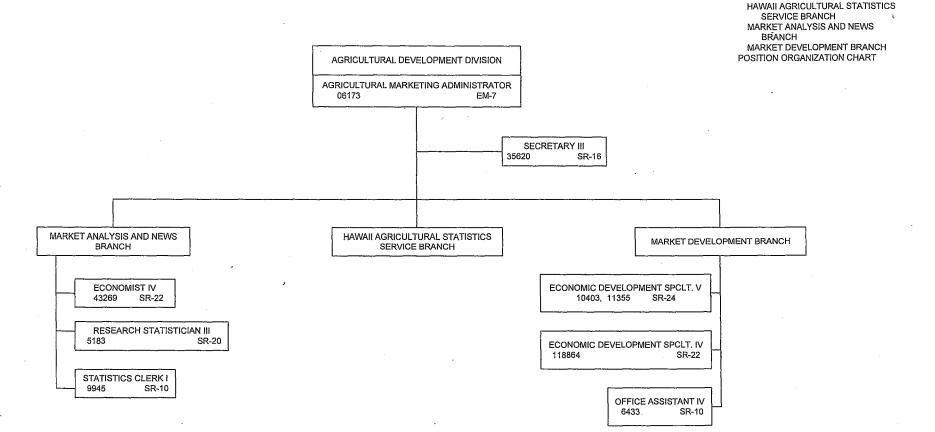

## Department of Agriculture Prioritized List of Functions

| <u>Pri #</u> | Description of Function                                                                                                                                                                                                                                                | <u>Activities</u>                                                                                                                                                                                                                                                                                                                                                                                | Prog ID(s)          | Statutory Reference    |
|--------------|------------------------------------------------------------------------------------------------------------------------------------------------------------------------------------------------------------------------------------------------------------------------|--------------------------------------------------------------------------------------------------------------------------------------------------------------------------------------------------------------------------------------------------------------------------------------------------------------------------------------------------------------------------------------------------|---------------------|------------------------|
|              | Reviews and develops agricultural goals and objectives compatible with statewide expansion, improving self-sufficiency in food production and diversification of Hawaii's agricultural base to better serve the community and the industry. Provide                    | Plan, direct, coordinate and manage activities of the department;<br>Improve the provision of fiscal, personnel management, computer<br>services, budget and management and property management services<br>for the department.                                                                                                                                                                  | AGR 192             | Ch 226-7 HRS           |
| 2            | department-wide administrative support.  Prevents the introduction of plant pests and diseases, provides                                                                                                                                                               | Inspection for alien species; surveillance and control of plant pests and                                                                                                                                                                                                                                                                                                                        | AGR 122,            | Ch 141-3,141-3.5, 141- |
|              | certification services to facilitate the export of certain plant materials, controls and eradicates insects and noxious weeds, and controls the distribution and usage of pesticides.                                                                                  | plant pathogens; license and classify pesticide products; test competency of pesticide applicators; enforce pesticide requirements; conduct chemical analysis of samples                                                                                                                                                                                                                         | •                   | 3.6, 149A-152 HRS      |
| 3            | Carries out programs to conserve, develop, and utilize the agricultural resources and infrastructure of the State; facilitates diversified farming and enforces and formulates and enforces laws, rules, and regulations to efficiently manage these resources.        |                                                                                                                                                                                                                                                                                                                                                                                                  | AGR 141,<br>AGR 161 | Ch 166-168, 171 HRS    |
| 4            | Administers the agricultural and aquacultural loan programs                                                                                                                                                                                                            | Provide agricultural and aquacultural loans to encourage such activities; assist farmers and aquaculturists in securing credit from private lenders; provide loans during emergencies or natural disasters; service and counsel existing and prospective borrowers                                                                                                                               | AGR 101             | Ch 155 HRS             |
| 5            | Collects and disseminates statistical data on agricultural production, supports marketing and research on various agricultural commodities.                                                                                                                            | Facilitate export of agricultural products; assist agricultural and food manufacturing industries to maintain viability; conduct business feasibility analysis and research; develop market information and growth potentials for specific agricultural and food manufacturing industries; meet with individuals and industry groups to discuss implement, coordinate and improve State programs | AGR 171             | Ch 141, 148            |
| 6            | Establishes and enforces grade standards for agricultural commodities producers in the State in cooperation with the industry, and to achieve stability within various commodity sectors like milk, coffee, eggs, papaya; implement food safety certification program. | Administer and conduct fee for service inspection, certification and audits, label enforcement and licensing of dealers relating to agricultural commodities; review and adjust producer production quotas and price of milk; implement proces to certify that farms are food safe.                                                                                                              | AGR 151             | Ch 144-147, 157 HRS    |