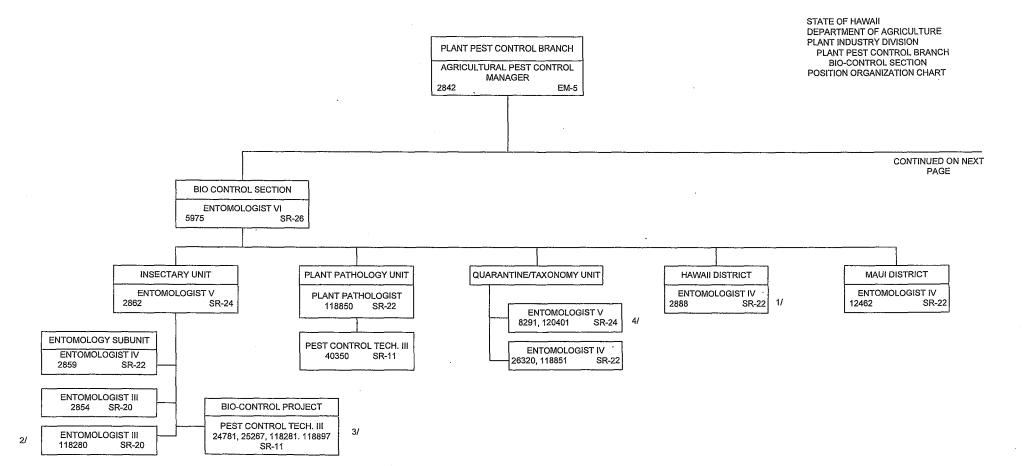

NIZATION CHART





BUSINESS LOAN

OFFICER I

5615, 23703 SR-24

BUSINESS LOAN

OFFICER I

13309, 23702 SR-24

STATE OF HAWAII
DEPARTMENT OF AGRICULTURE
AGRICULTURAL LOAN DIVISION
CLERICAL SERVICES
OAHU BRANCH
HAWAII BRANCH
POSITION ORGANIZATION CHART







<sup>1/</sup> Temporary position as needed (NTE 6/30/12). No SRs.



STATE OF HAWAII

DEPARTMENT OF AGRICULTURE
AGRICULTURAL DEVLOPMENT DIVISION



1/ - Federal positions.



STATE OF HAWAII
DEPARTMENT OF AGRICULTURE
AGRIC. RESOURCE MGMT. DIVISION
CLERICAL SERVICES
PROGRAM SUPPORT SERVICE OFFICE
AGRIC. ASSET MANAGEMENT BRANCH
POSITION ORGANIZATION CHART



1/ - Temporary position supports Agricultural Park Program not to exceed June 30, 2012.



STATE OF HAWA!! DEPARTMENT OF AGRICULTURE PLANT INDUSTRY DIVISION PESTICIDES BRANCH









<sup>1/</sup> Maintains service support operation at Lanikaula St. Complex.

<sup>2/</sup> Temporary position NTE 6/30/12

<sup>3/</sup> Temporary position (no. 118281) NTE 6/30/12

<sup>4/</sup> Temporary position (no. 120401) NTE 6/30/12



1/ Temporary positions for the Bio-Control Projects.