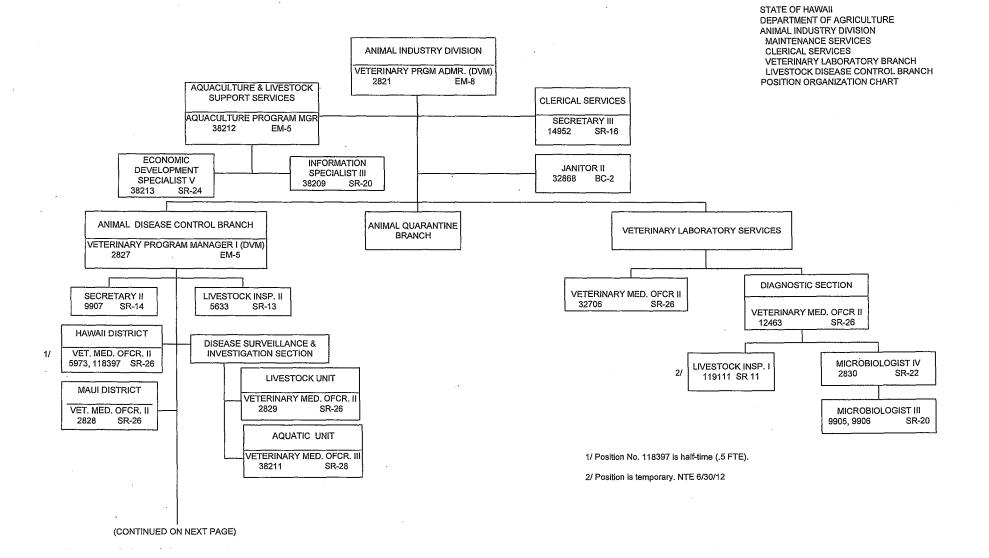

#### **Consolidation or Elimination of Programs Within the Department**

Due to reductions in personnel the Aquaculture Development Program has been integrated into the Animal Industry Division to allow for efficient utilization of staff. This consolidated program will support the development of all commercial livestock industries (aquaculture, cattle, dairy, egg, poultry, swine) in Hawaii. The program's goal is to develop sustainable and successful industry segments that can effectively adapt to changing economic conditions.