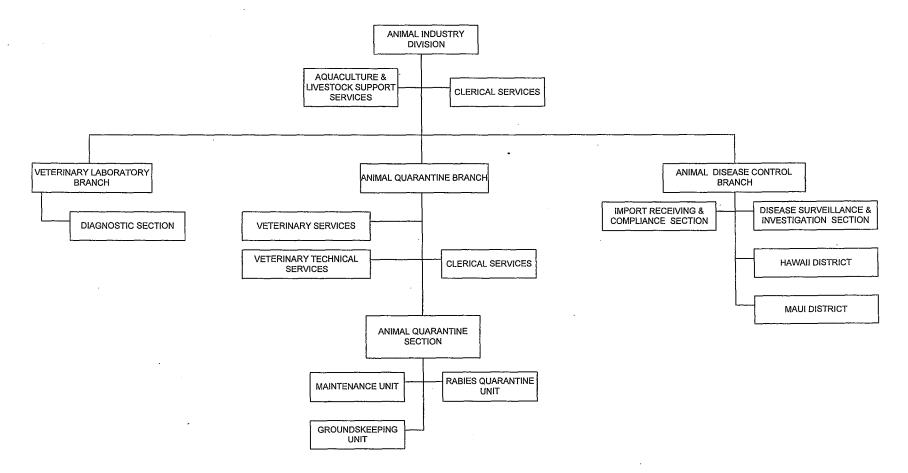

#### **Consolidation or Elimination of Programs Within the Department**

Due to reductions in personnel the Aquaculture Development Program has been integrated into the Animal Industry Division to allow for efficient utilization of staff. This consolidated program will support the development of all commercial livestock industries (aquaculture, cattle, dairy, egg, poultry, swine) in Hawaii. The program's goal is to develop sustainable and successful industry segments that can effectively adapt to changing economic conditions.