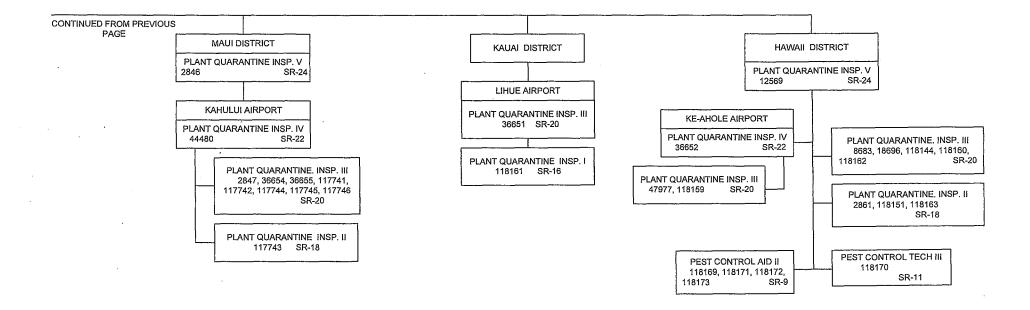

## Department of Agriculture Position Vacant as of November 30

|         | (               |                 |                                | т —       |             |       |      | <del></del> | <del>-</del>  |                  |              |           |                 |
|---------|-----------------|-----------------|--------------------------------|-----------|-------------|-------|------|-------------|---------------|------------------|--------------|-----------|-----------------|
|         |                 | B 222           |                                |           |             | Temp  |      |             |               |                  |              | Authority | <u>Occupied</u> |
| D ID    | 5               | <u>Position</u> |                                | <u>SR</u> | BU.         | Perm  |      |             | Budgeted      | Actual Salary    | Exempt       | to Hire   | by 89 Day       |
| Prog ID | Date of Vacancy | Number          | Position Title                 | Level     | <u>Code</u> | (T/P) | FTE. | MOF         | <u>Amount</u> | <u>Last Paid</u> | <u>(Y/N)</u> | (Y/N)     | Hire (Y/N)      |
| AGR 101 | 08/01/09        | 13309           | BUSINESS LOAN OFFICER I        | SR 24     | 13          | Р     | 1.00 | В           | 57708         | 57708            | N            | N         | N               |
| AGR 101 | 05/30/09        | 31095           | BUSINESS LOAN OFFCR II         | SR 26     | 13          | Р     | 1.00 | В           | 75960         | 75960            | N            | N         | N               |
| AGR 122 | 05/01/10        | 2851            | PLANT QUARANTINE INSPECTOR V   | SR 24     | 23          | Р     | 1.00 | Α           | 75960         | 75960            | N            | Υ         | N               |
| AGR 122 | 08/01/10        | 2855            | PLANT QUARANTINE INSPECTOR V   | SR 24     | . 23        | Р     | 1.00 | Α           | 75960         | 75960            | N .          | Y         | N               |
| AGR 122 | 12/31/09        | 2861            | PLANT QUARANTINE INSPECTOR II  | SR 18     | 13          | Р     | 1.00 | Α           | 40548         | 43824            | N            | N         | N               |
| AGR 122 | 12/31/10        | 4675            | SECRETARY II                   | SR 14     | 63          | P     | 1.00 | Α           | 49932         | 49932            | N            | N         | N               |
| AGR 122 | 12/16/09        | 118140          | PLANT QUARANTINE INSPECTOR II  | SR 18     | 13          | P     | 1.00 | Α           | 57708         | 57708            | N            | N         | N               |
| AGR 122 | 12/16/09        | 118151          | PLANT QUARANTINE INSPECTOR II  | SR 18     | 13          | P     | 1.00 | Α           | 40548         | 43824            | N            | N         | N               |
| AGR 122 | 12/16/09        | 118163          | PLANT QUARANTINE INSPECTOR II  | SR 18     | 13          | Р     | 1.00 | Α           | 43824         | 43824            | N            | N         | N               |
| AGR 122 | 12/16/09        | 12115           | PLANT QUARANTINE INSPECTOR I   | SR 16     | 13          | Р     | 1.00 | Α           | 47412         | 47412            | N            | N_        | N               |
| AGR 122 | 12/31/10        | 12328           | PLANT QUARANTINE INSPECTOR III | SR 20     | 13          | Р     | 1.00 | Α           | 60024         | 60024            | Ň            | N         | N               |
| AGR 122 | 12/15/09        | 21829           | PLANT QUARANTINE INSPECTOR I   | SR 16     | 13          | P     | 1.00 | Α           | 36204         | 38988            | N            | N         | N               |
| AGR 122 | 12/15/09        | 26226           | PLANT QUARANTINE INSPECTOR I   | SR 16     | 13          | P     | 1.00 | Α           | 36024         | 38988            | N            | N         | N               |
| AGR 122 | 12/16/09        | 26227           | PLANT QUARANTINE INSPECTOR II  | SR 18     | 13          | Р     | 1.00 | Α           | 38988         | 42132            | N            | N         | N               |
| AGR 122 | 12/31/09        | 27813           | PLANT QUARANTINE INSPECTOR I   | SR 16     | 13          | Р     | 1.00 | Α           | 36204         | 38988            | N            | N         | N               |
| AGR 122 | 12/01/09        | 33089           | PEST CONTROL TECHNICIAN III    | SR 11     | 3           | Р     | 1.00 | Α           | 37968         | 37968            | N            | N         | N               |
| AGR 122 | 12/16/09        | 36653           | PLANT QUARANTINE INSPECTOR II  | SR 18     | 13          | Р     | 1.00 | Α           | 38988         | 42132            | N            | N         | N               |
| AGR 122 | 12/16/09        | 36654           | PLANT QUARANTINE INSPECTOR III | SR 20     | 13          | Р     | 1.00 | Α           | 45576         | 45576            | N            | N         | N               |
| AGR 122 | 12/15/09        | 38798           | PLANT QUARANTINE INSPECTOR I   | SR 16     | 13          | Р     | 1.00 | Α           | 36024         | 38988            | N            | N         | N               |
| AGR 122 | 10/01/10        | 39979           | OFFICE ASSISTANT III           | SR 08     | 3           | P     | 1.00 | Α           | 39480         | 39480            | N            | Υ         | N               |
| AGR 122 | 11/01/10        | 43153           | PLANT QUARANTINE INSPECTOR VI  | SR 26     | 23          | Р     | 1.00 | Α           | 82128         | 82128            | N            | Υ         | N               |
| AGR 122 | 04/01/11        | 2846            | PLANT QUARANTINE INSPECTOR V   | SR 24     | 23          | Р     | 1.00 | В           | 75960         | 75960            | N            | N         | N               |
| AGR 122 | 06/01/11        | 2850            | PLANT QUARANTINE INSPECTOR III | SR 20     | 13          | Р     | 1.00 | В           | 55500         | 55000            | N            | N         | N               |
| AGR 122 | 12/31/09        | 2852            | PLANT QUARANTINE INSPECTOR IV  | SR 22     | 13          | Р     | 1.00 | В           | 67488         | 67488            | N            | N         | N               |
| AGR 122 | 12/31/10        | 8685            | PLANT QUARANTINE INSPECTOR IV  | SR 22     | 13          | Р     | 1.00 | В           | 67488         | 67488            | N            | N         | N               |
| AGR 122 | 11/02/11        | 118172          | PEST CONTROL TECHNICIAN III    | SR 11     | 3           | Р     | 1.00 | В           | 27756         | 26364            | N            | N         | N               |
| AGR 122 | 01/03/09        | 118179          | PEST CONTROL AID I             | SR 07     | 3           | Р     | 1.00 | В           | 37968         | 27756            | N            | N         | N               |
| AGR 122 | 12/01/09        | 118851          | ENTOMOLOGIST IV                | SR 22     | 13          | Р     | 1.00 | В           | 42144         | 67488            | N            | Υ         | N               |
| AGR 122 | 12/19/09        | 12462           | ENTOMOLOGIST IV                | SR 22     | 13          | Р     | 1.00 | В           | 51312         | 51312            | N            | Υ         | N               |
| AGR 122 | 12/16/09        | 18697           | PLANT QUARANTINE INSPECTOR III | SR 20     | 13          | Р     | 1.00 | В           | 45576         | 45576            | N            | . Y       | N               |
| AGR 122 | 05/01/08        | 43155           | ENTOMOLOGIST V                 | SR 24     | 13          | Р     | 1.00 | В           | 51312         | 53364            | N            | N         | N               |
| AGR 122 | 12/31/10        | 47977           | PLANT QUARANTINE INSPECTOR III | SR 20     | 13          | Р     | 1.00 | В           | 60024         | 60576            | N            | N         | N               |
| AGR 122 | 09/16/11        | 25091           | GEN LABORER III                | WS 03     | 1           | Т     | 1.00 | В           | 36576         | 34164            | N            | Υ         | N               |
| AGR 122 | 06/01/08        | 46432           | PLANT QUARANTINE INSP IV       | SR 22     | 13          | T     | 1.00 | N           | 45576         | 60024            | N            | N         | N               |
| AGR 122 | 03/01/06        | 46836           | PLANT QUARANTINE INSP II       | SR 18     | 13          | T     | 1.00 | N           | 38988         | 34824            | N            | N         | N               |
| AGR 122 | 08/29/06        | 46837           | PLANT QUARANTINE INSPECTOR II  | SR 18     | 13          | Т     | 1.00 | N           | 38988         | 34824            | N            | N         | N               |
| AGR 122 | 08/29/06        | 46838           | PLANT QUARANTINE INSPECTOR II  | SR 18     | 13          | Т     | 1.00 | N           | 38988         | 34824            | N            | N         | N               |