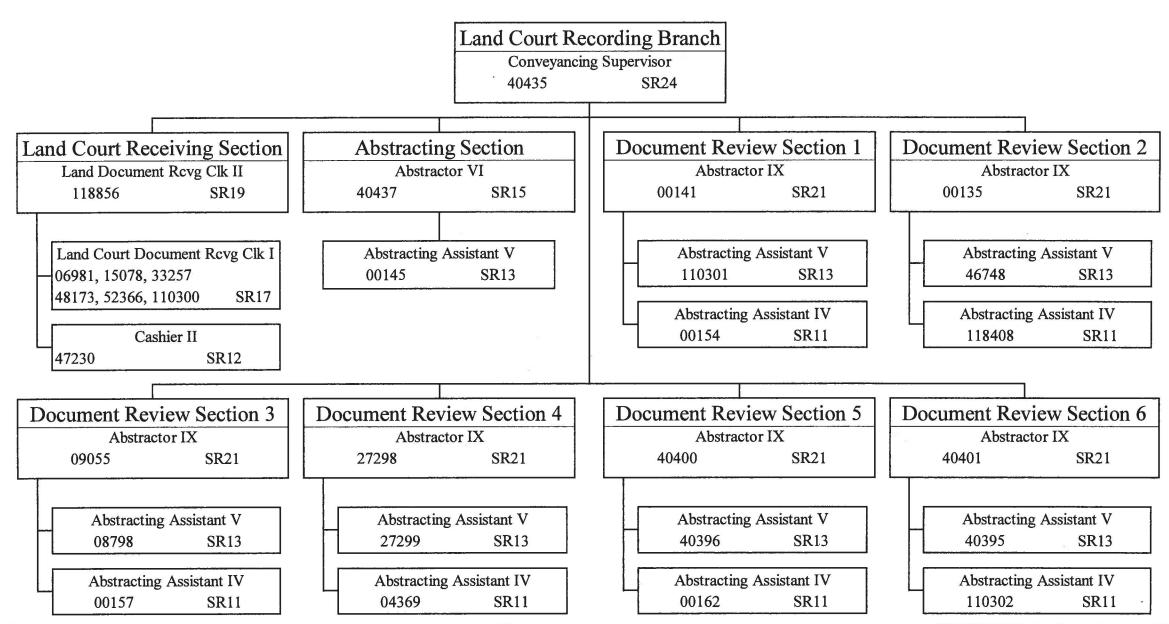

| Pri # | <u>Description of Function</u>                                                                              | <u>Activities</u>                                                                                                                                                                                                                   | Prog ID(s) | Statutory Reference               |
|-------|-------------------------------------------------------------------------------------------------------------|-------------------------------------------------------------------------------------------------------------------------------------------------------------------------------------------------------------------------------------|------------|-----------------------------------|
|       | Bureau of Conveyances - LNR 111                                                                             |                                                                                                                                                                                                                                     |            |                                   |
| 1     | Recording and indexing documents in Regular Recording System.                                               | Recordation of all legal documents and maps affecting land title in Hawaii.                                                                                                                                                         | LNR 111    | Chap. 502, HRS                    |
| 1     | Recording , indexing and certifying documents in Land Court Recording System.                               | Issuance of Land Court Certificates of Title.                                                                                                                                                                                       | LNR 111    | Chap. 501, HRS                    |
| 2     | Providing public access to documents.                                                                       | Certification of copies of matters of record. Allowing subscription and access to bulk records through online services.                                                                                                             | LNR 111    | Chapters 501 and 502, HRS         |
|       | Engineering - LNR 141/810                                                                                   |                                                                                                                                                                                                                                     |            |                                   |
| 1     | Develop water and land resources to support State projects                                                  | Implement and/or coordinate projects to develop ground or surface water sources in support of State projects                                                                                                                        | LNR 141    | Chapter 174, HRS                  |
| 2     | Engineering services to other divisions and agencies                                                        | Administer contracts for planning, design or construct of departmental projects; provide engineering services provided to other agencies or DLNR divisions                                                                          | LNR 141    |                                   |
| 3     | Geothermal and other mineral resources management/regulation                                                | Review and/or issue geothermal permits; monitor geothermal development activities                                                                                                                                                   | LNR 141    | Chapters 182, 196D,<br>205-5, HRS |
| 4     | Soil and Water Conservation District (SWCD) Program                                                         | Provide administrative support to SWCD program                                                                                                                                                                                      | LNR 141    | Chapter 180, HRS                  |
| 5     | Rockfall and/or flood mitigation                                                                            | Retain consultants or contractors to assess conditions and/or implement projects to address rockfall hazards and/or flood damage located on or due to DLNR lands                                                                    | LNR 141    | -                                 |
| 1     | Dam safety program                                                                                          | Perform dam inspections; review and/or issue dam permits; develop or implement dam safety projects; prepare dam-related reports or maps; provide dam-related technical assistance; enter dam-related cooperative agreements         | LNR 810    | Chap. 179D, HRS                   |
| 2     | Flood control program, including administration of National Flood Insurance Program                         | Review flood control and prevention plans; implement flood control projects; coordinate flood-related cooperative agreements; provide flood-related technical assistance; perform flood control research, studies or investigations | LNR 810    | Chap. 179, HRS                    |
|       | Aquatic Resources - LNR 153/ 401/ 805                                                                       |                                                                                                                                                                                                                                     |            | 1                                 |
| 1     | Preserve/enhance marine, estuarine, freshwater native and other resident aquatic species and their habitats | Create and amend administrative rules to protect aquatic species and their habitats, also conduct surveys, monitoring, inventory of important fishery stocks and habitats                                                           | LNR 401    | 187A-2; 190-1,2,3,4.5             |