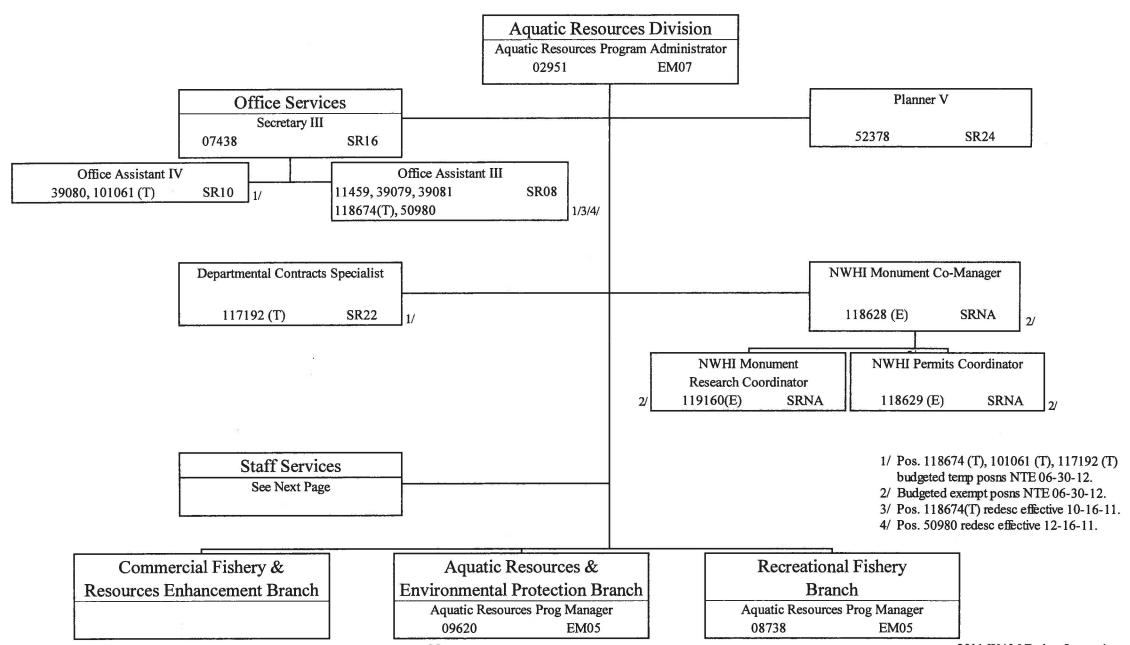

DLNR did not privatize any functions due to reductions in force, and did not consolidate or eliminate programs, but is currently in the early stages of re-structuring the Division of Aquatic Resources and reorganizing it into an aquatics resources program within the Division of Forestry and Wildlife. The Department expects this exercise to be completed by the end of the calendar year, and that the next biennium budget will reflect this change on structure. No legislatively mandated function of the current Division of Aquatic Resources will be affected by this structural change.