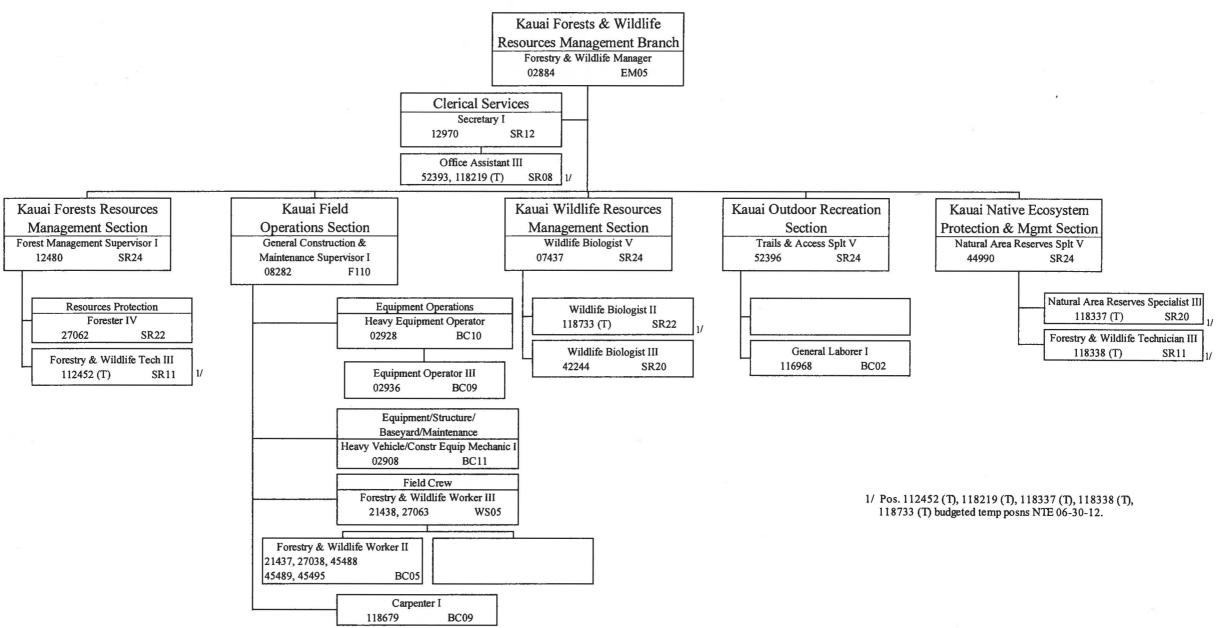

| Pri # | <u>Description of Function</u>                                                                                                                                | <u>Activities</u>                                                                                                                                                                                                                     | Prog ID(s)            | Statutory Reference                          |  |  |
|-------|---------------------------------------------------------------------------------------------------------------------------------------------------------------|---------------------------------------------------------------------------------------------------------------------------------------------------------------------------------------------------------------------------------------|-----------------------|----------------------------------------------|--|--|
| 2     | Promote sustainable resource use and ensure the viability of Hawaii's commercial and recreational fisheries.                                                  | Process and analyze commercial fish catch reports, contact fishermen for late reports, issue delinquency letters, and record number of freshwater fishing licenses purchased                                                          | 153/805               | 187A-2(1)                                    |  |  |
| 3     | Formulate in-stream flow standards to preserve Hawaii's stream biota.                                                                                         | Conduct annual stream surveys and analyze survey data to model habitat requirements for native stream biota                                                                                                                           | LNR 401               | 195D-3(a)                                    |  |  |
| 4     | Promote public understanding of the importance of Hawaii's aquatic resources                                                                                  | Encourage conservation and ethical use of the aquatic resources through education and outreach activities.                                                                                                                            | LNR 401               | 187A-9                                       |  |  |
| 5     | Issue commercial marine (fishing) licenses, freshwater gamefish licenses, duplicate licenses, dealer permits                                                  | Provide for various fishing opportunities in coastal waters and public fishing areas statewide, log permit and license information                                                                                                    | 153/805               | 189-2(6), 189-3                              |  |  |
| 6     | Review applications for permits to take aquatic life for science, education, and propagation purposes                                                         |                                                                                                                                                                                                                                       |                       |                                              |  |  |
| 7     | Detect, map and eradicate invasive alien species and prevent entry into state waters                                                                          | Use "supersucker" devices to remove alien algae species, plant sea urchins on reefs choked with alien algae to biologically remove unwanted algae species                                                                             | LNR 401               | 187A-31,32                                   |  |  |
| 8     | Manage public fishing areas, fish aggregating devices, marine life conservation districts, shoreline fishery management areas, artificial reefs, and refuges. | Conduct creel surveys at public fishing areas, replace and conduct research on fish aggregating devices, monitor fish populations at marine life conservation districts, fishery management areas, artificial reefs and other refuges | 153/805               | 187A-2(3), 187A-21,<br>188-22.6-22.9, 188-53 |  |  |
| 9     | Provide conservation and safety education                                                                                                                     | Coordinate/assist with response to shark attacks and provide hazardous marine warnings                                                                                                                                                | LNR 401               | 187A-9                                       |  |  |
|       | Forestry & Wildlife- LNR 172/402/407/804                                                                                                                      |                                                                                                                                                                                                                                       |                       |                                              |  |  |
| 1     | Protect and manage forested watersheds, forest reserves,                                                                                                      | Manage and protect state forest reserves, natural area reserves, plant and wildlife sanctuaries and public hunting and recreation areas across the state.                                                                             | 172, 402,<br>407, 804 | 183, 183D, 195, 195D,<br>198D                |  |  |
|       |                                                                                                                                                               | Support watershed partnerships and natural area partnerships across the state.                                                                                                                                                        | LNR 407               | 195,                                         |  |  |
|       |                                                                                                                                                               | Prevent and suppress wildland fire on public and private lands with important resources.                                                                                                                                              | LNR 402               | 185,                                         |  |  |
|       |                                                                                                                                                               | Control damaging feral animals, predators, weeds, and diseases on important lands under Division jurisdiction.                                                                                                                        | 172, 402,<br>407, 804 | 183, 183D, 194, 195,<br>195D                 |  |  |
|       |                                                                                                                                                               | Administer State Land Legacy and federal land acquisition programs.                                                                                                                                                                   | 172, 402,<br>407      | 173A, 195, 195D,                             |  |  |