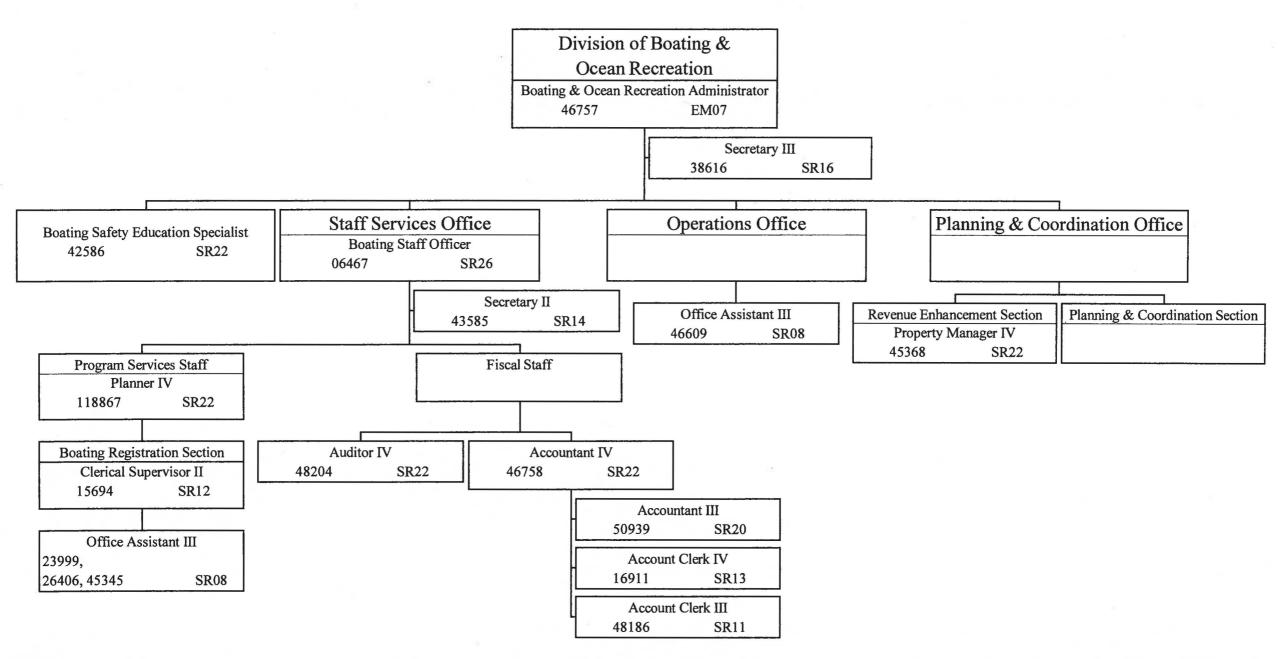

ion Division
Position Organization Chart



#### State of Hawaii Department of Land and Natural Resources State Historic Preservation Division Position Organization Chart



State of Hawaii
Department of Land and Natural Resources
State Historic Preservation Division
Archaeological Branch
Position Organization Chart



- 1/ Budgeted exempt posns NTE 06-30-12.
- 2/ Moved from Oahu to Hawaii effective 07-06-11.
- 3/ Re-estab effective 12-08-11 per Act 164, SLH 2011.
- 4/ Redesc effective 12-15-11.

State of Hawaii
Department of Land and Natural Resources
Division of Boating and Ocean Recreation
Position Organization Chart



State of Hawaii

Department of Land and Natural Resources
Division of Boating and Ocean Recreation
Administration and Staff Support Offices
Position Organization Chart



State of Hawaii Department of Land and Natural Resources Division of Boating and Ocean Recreation Engineering and District Boating Branches Position Organization Chart



State of Hawaii
Department of Land and Natural Resources
Division of Boating & Ocean Recreation
Oahu District Boating Branch
Position Organization Chart



State of Hawaii Department of Land and Natural Resources Division of Boating and Ocean Recreation Position Organization Chart



DBOR-Maulopx

State of Hawaii

Department of Land and Natural Resources
Division of Boating and Ocean Recreation
Kauai District Boating Branch
Position Organization Chart



State of Hawaii

Department of Land and Natural Resources
Division of Boating and Ocean Recreation
Hawaii District Boating Branch
Position Organization Chart



# State