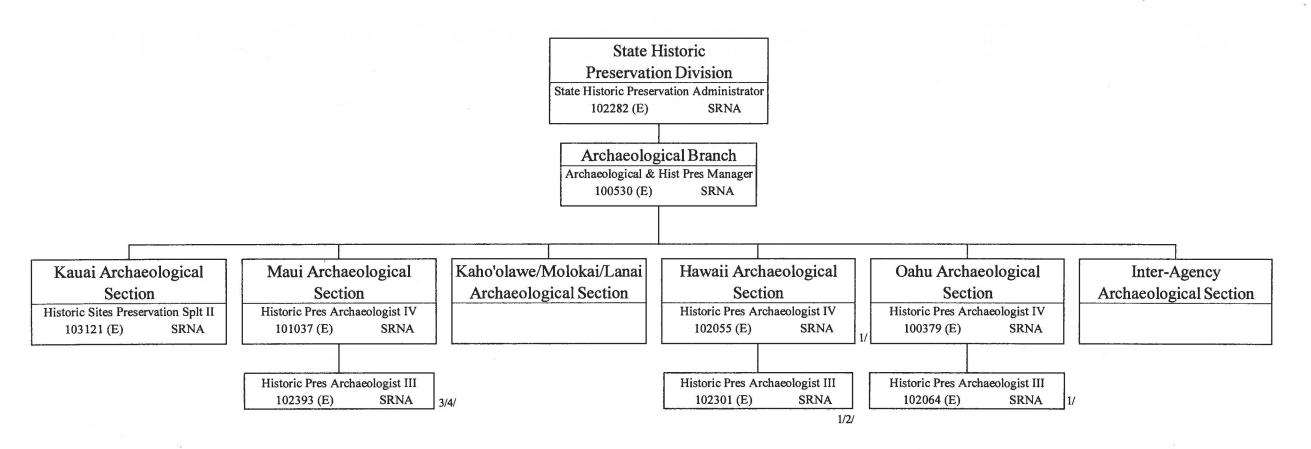

The Department of Land and Natural Resources (DLNR) is responsible for our water resources, endangered species, Hawaii's historic and cultural sites, coral reefs, fisheries management, dam safety and rock fall mitigation. The expanse of this kuleana encompasses 1.3 million acres of state land, 2 million acres of conservation land, and 3 million acres of state ocean waters. In addition, we, with the help of the Legislature, keep the memories of robust natural resources alive, to fuel the efforts and dreams of today's leaders as we work to restore our resources for future generations and our economic recovery.