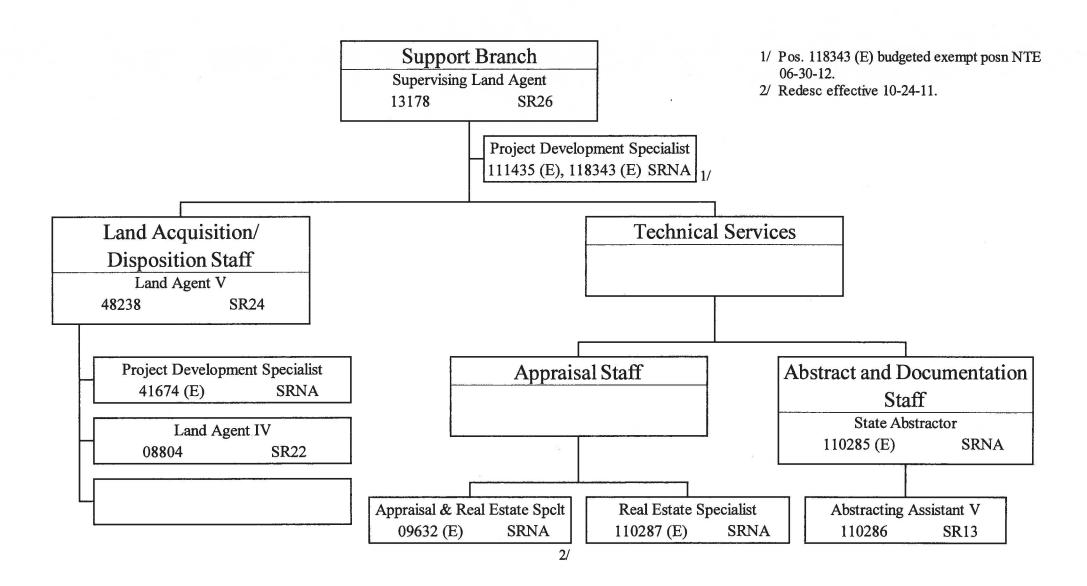

ai Forests & Wildlife Resources Management Branch Maui Field Operations Section Position Organization Chart



### State of Hawaii Department of Land and Natural Resources Division of Forestry and Wildlife Oahu Forests and Wildlife Resources Management Branch Position Organization Chart



#### State of Hawaii Department of Land and Natural Resources Division of Forestry and Wildlife Kauai Forests and Wildlife Resources Management Branch Position Organization Chart



# State of Hawaii Department of Land and Natural Resources Land Division Position Organization Chart



### State of Hawaii Department of Land and Natural Resources Land Division Position Organization Chart



# State of Hawaii Department of Land and Natural Resources Land Division Support Branch Position Organization Chart



# State of Hawaii Department of Land and Natural Resources Land Division Land Division District Branches Position Organization Chart



State of Hawaii
Department of Land and Natural Resources
Division of State Parks
Position Organization Chart



## State of Hawaii Department of Land and Natural Resources Division of State Parks Administrative and Staff Support Services Office Position Organization Chart



<sup>1/</sup> Converted from exempt to civil service per Act 300, SLH 2006 effective 07-12-11.

#### State of Hawaii Department of Land and Natural Resources Division of State Parks Planning, Development & Resources Mgmt Branches



State of Hawaii
Department of Land and Natural Resources
Division of State Parks
Resources Management Branch
Hawaii Parks Section
Position Organization C