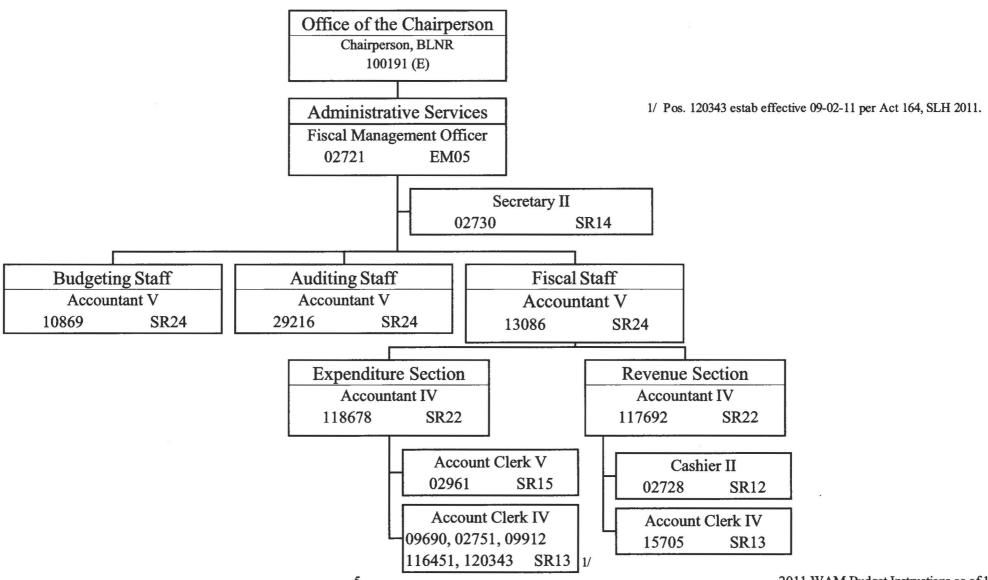

Please direct any inquiries to the respective division administrators or our Fiscal Management Officer, Ms. Juliet Kazanjian at 587-0340.

Sincerely,

William J. Aila, Jr.

Chairperson

Attach.