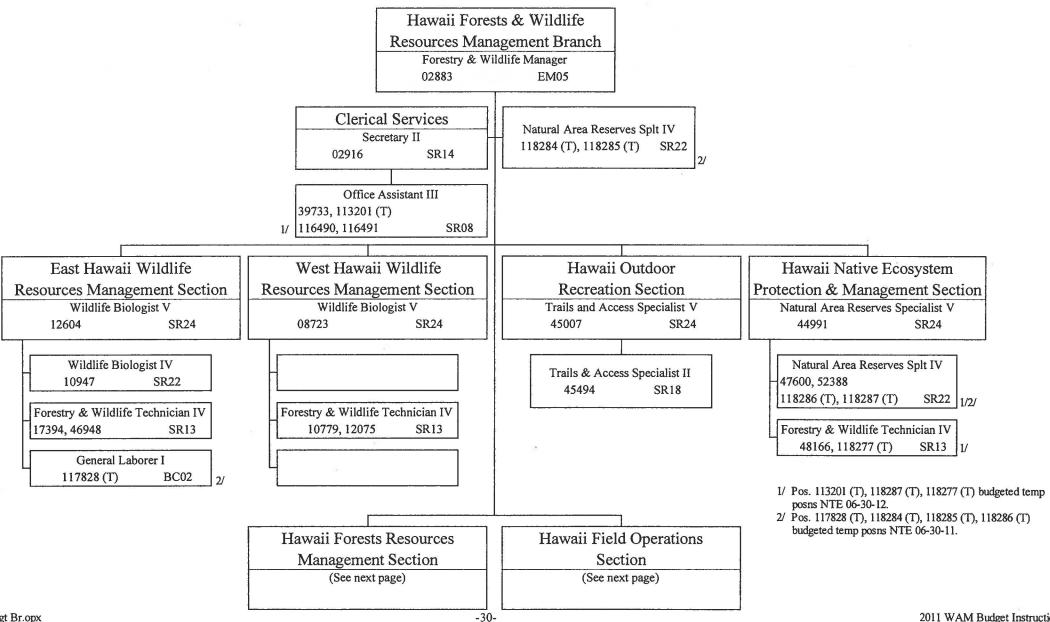

| Pri # | <u>Description of Function</u>                                                                                                                                | <u>Activities</u>                                                                                                                                                                                                                     | Prog ID(s)            | Statutory Reference                          |  |  |
|-------|---------------------------------------------------------------------------------------------------------------------------------------------------------------|---------------------------------------------------------------------------------------------------------------------------------------------------------------------------------------------------------------------------------------|-----------------------|----------------------------------------------|--|--|
| 2     | Promote sustainable resource use and ensure the viability of Hawaii's commercial and recreational fisheries.                                                  | Process and analyze commercial fish catch reports, contact fishermen for late reports, issue delinquency letters, and record number of freshwater fishing licenses purchased                                                          | 153/805               | 187A-2(1)                                    |  |  |
| 3     | Formulate in-stream flow standards to preserve Hawaii's stream biota.                                                                                         | Conduct annual stream surveys and analyze survey data to model habitat requirements for native stream biota                                                                                                                           | LNR 401               | 195D-3(a)                                    |  |  |
| 4     | Promote public understanding of the importance of Hawaii's aquatic resources                                                                                  | Encourage conservation and ethical use of the aquatic resources through education and outreach activities.                                                                                                                            | LNR 401               | 187A-9                                       |  |  |
| 5     | Issue commercial marine (fishing) licenses, freshwater gamefish licenses, duplicate licenses, dealer permits                                                  | Provide for various fishing opportunities in coastal waters and public fishing areas statewide, log permit and license information                                                                                                    | 153/805               | 189-2(6), 189-3                              |  |  |
| 6     | Review applications for permits to take aquatic life for science, education, and propagation purposes                                                         |                                                                                                                                                                                                                                       |                       |                                              |  |  |
| 7     | Detect, map and eradicate invasive alien species and prevent entry into state waters                                                                          | Use "supersucker" devices to remove alien algae species, plant sea urchins on reefs choked with alien algae to biologically remove unwanted algae species                                                                             | LNR 401               | 187A-31,32                                   |  |  |
| 8     | Manage public fishing areas, fish aggregating devices, marine life conservation districts, shoreline fishery management areas, artificial reefs, and refuges. | Conduct creel surveys at public fishing areas, replace and conduct research on fish aggregating devices, monitor fish populations at marine life conservation districts, fishery management areas, artificial reefs and other refuges | 153/805               | 187A-2(3), 187A-21,<br>188-22.6-22.9, 188-53 |  |  |
| 9     | Provide conservation and safety education                                                                                                                     | Coordinate/assist with response to shark attacks and provide hazardous marine warnings                                                                                                                                                | LNR 401               | 187A-9                                       |  |  |
|       | Forestry & Wildlife- LNR 172/402/407/804                                                                                                                      |                                                                                                                                                                                                                                       |                       |                                              |  |  |
| 1     | Protect and manage forested watersheds, forest reserves,                                                                                                      | Manage and protect state forest reserves, natural area reserves, plant and wildlife sanctuaries and public hunting and recreation areas across the state.                                                                             | 172, 402,<br>407, 804 | 183, 183D, 195, 195D,<br>198D                |  |  |
|       |                                                                                                                                                               | Support watershed partnerships and natural area partnerships across the state.                                                                                                                                                        | LNR 407               | 195,                                         |  |  |
|       |                                                                                                                                                               | Prevent and suppress wildland fire on public and private lands with important resources.                                                                                                                                              | LNR 402               | 185,                                         |  |  |
|       |                                                                                                                                                               | Control damaging feral animals, predators, weeds, and diseases on important lands under Division jurisdiction.                                                                                                                        | 172, 402,<br>407, 804 | 183, 183D, 194, 195,<br>195D                 |  |  |
|       |                                                                                                                                                               | Administer State Land Legacy and federal land acquisition programs.                                                                                                                                                                   | 172, 402,<br>407      | 173A, 195, 195D,                             |  |  |

| <u>Pri #</u>            | <u>Description of Function</u>                                                                                                                                        | <u>Activities</u>                                                                                                                                                                                        | Prog ID(s) | Statutory Reference |
|-------------------------|-----------------------------------------------------------------------------------------------------------------------------------------------------------------------|----------------------------------------------------------------------------------------------------------------------------------------------------------------------------------------------------------|------------|---------------------|
|                         | Protect and manage native ecosystems,<br>threatened/endangered species, native plants and animals,<br>and prevent the establishment of invasive species in state.     | Support Hawaii Invasive Species Council and county invasive species committees.                                                                                                                          | 402, 172   | 194,                |
|                         |                                                                                                                                                                       | Aggressively seek federal funds and implement management and recovery projects for native and Threatened and Endangered (T&E) species.                                                                   | LNR 402    | 183D, 195, 195D     |
| 5-18- <b>7</b> -18-1-11 |                                                                                                                                                                       | Process T&E habitat conservation plans, safe harbor agreements, and research permits.                                                                                                                    | 402, 407   | 183D, 195, 195D     |
|                         | Manage and develop forest resources to strengthen the state's economy, and promote sustainable production of forest products and services on state and private lands. | License a timber mill on Big Island for production and export of tropical hardwoods.                                                                                                                     | LNR 172    | 183,                |
|                         |                                                                                                                                                                       | Work with biomass company on Kauai and throughout the state to harvest commercial trees for bio-energy.                                                                                                  | LNR 172    | 183,                |
|                         |                                                                                                                                                                       | Manage and permit the collection of forest products for personal and cultural gathering purposes.                                                                                                        | LNR 172    | 183,                |
|                         |                                                                                                                                                                       | Administer private landowner assistance projects for reforestation, native species restoration and forest products development.                                                                          | LNR 172    | 183, 186, 195F      |
|                         | Provide outdoor recreation for hiking, hunting, camping, riding and off-road vehicle use                                                                              | Maintain and develop hiking trails, Off Highway Vehicle (OHV) tracks, and camping and recreation sites.                                                                                                  | LNR 804    | 198D                |
|                         |                                                                                                                                                                       | Inventory, protect and restore historic trails and old government roads.                                                                                                                                 | LNR 804    | 198D                |
|                         |                                                                                                                                                                       | Maintain public hunting as a source of food, recreation, and to control game animals.                                                                                                                    | LNR 804    | 183D                |
| 5                       | Support YCC and provide environmental education, outreach and volunteer opportunities.                                                                                | Administer Youth Conservation Corps (YCC) program, develop and coordinate volunteer projects for native species restoration and conservation, develop and disseminate environmental education materials. | LNR 407    | 193, 195            |