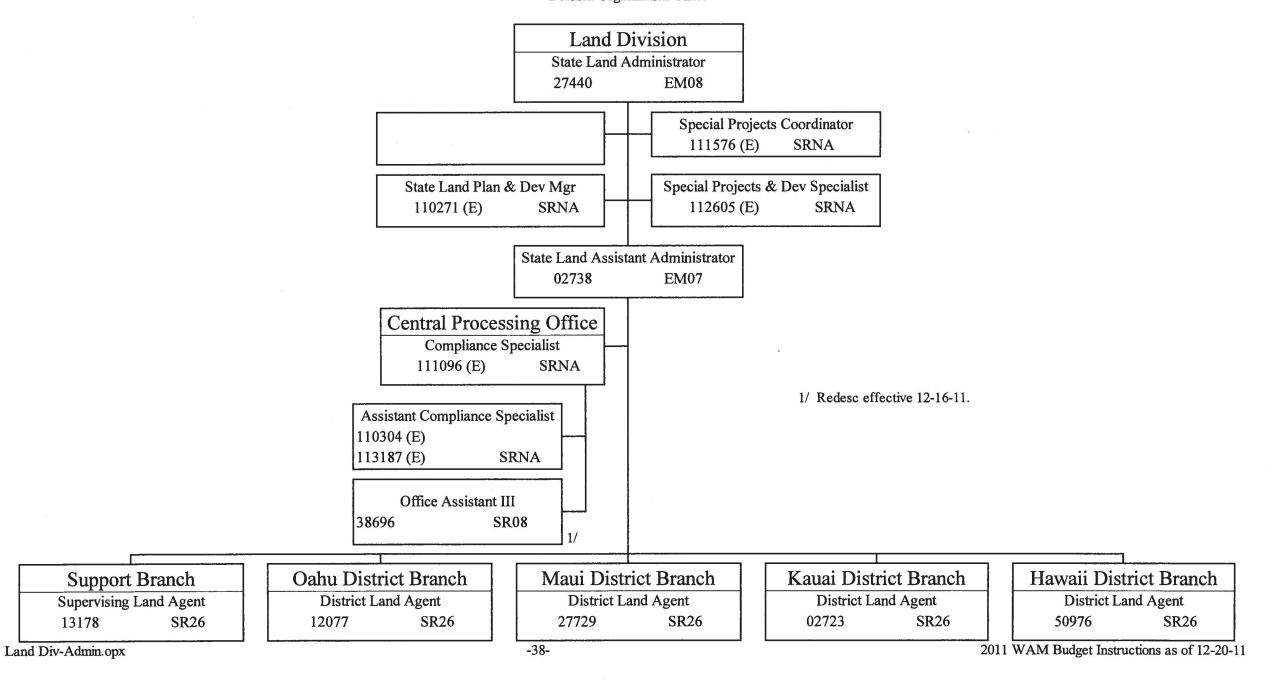

Chart



# State of Hawaii Department of Land and Natural Resources Division of Forestry and Wildlife Maui/Molokai//Lanai Forests & Wildlife Resources Management Branch Maui Field Operations Section Position Organization Chart



### State of Hawaii Department of Land and Natural Resources Division of Forestry and Wildlife Oahu Forests and Wildlife Resources Management Branch Position Organization Chart



#### State of Hawaii Department of Land and Natural Resources Division of Forestry and Wildlife Kauai Forests and Wildlife Resources Management Branch Position Organization Chart



# State of Hawaii Department of Land and Natural Resources Land Division Position Organization Chart



### State of Hawaii Department of Land and Natural Resources Land Division Position Organization Chart



# State of Hawaii Department of Land and Natural Resources Land Division Support Branch Position Organization Chart



# State of Hawaii Department of Land and Natural Resources Land Division Land Division District Branches Position Organization Chart



State of Hawaii
Department of Land and Natural Resources
Division of State Parks
Position Organization Chart



## State of Hawaii Department of Land and Natural Resources Division of State Parks Administrative and Staff Support Services Office Position Organization Chart



<sup>1/</sup> Converted from exempt to civil service per Act 300, SLH 2006 effective 07-12-11.

#### State of Hawaii Department of Land and Natural Resources Division of State Parks Planning, Development & Resources Mgmt Branches



State of Hawaii
Department of Land