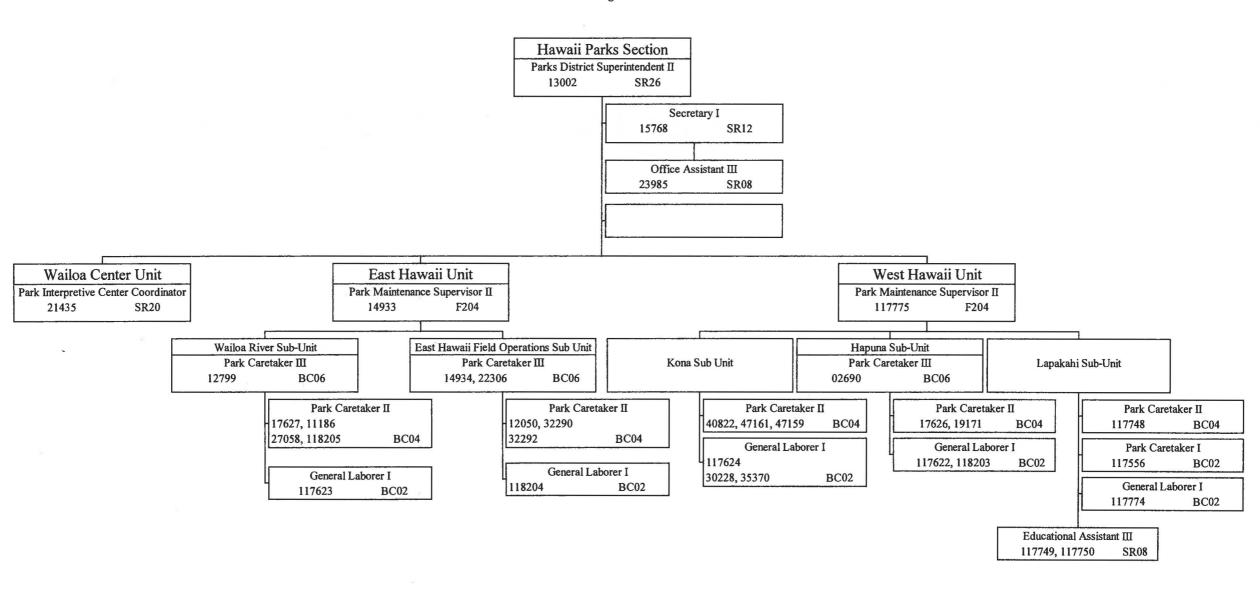

ate of Hawaii Department of Land and Natural Resources Land Division Land Division District Branches Position Organization Chart



State of Hawaii
Department of Land and Natural Resources
Division of State Parks
Position Organization Chart



## State of Hawaii Department of Land and Natural Resources Division of State Parks Administrative and Staff Support Services Office Position Organization Chart



<sup>1/</sup> Converted from exempt to civil service per Act 300, SLH 2006 effective 07-12-11.

#### State of Hawaii Department of Land and Natural Resources Division of State Parks Planning, Development & Resources Mgmt Branches



State of Hawaii
Department of Land and Natural Resources
Division of State Parks
Resources Management Branch
Hawaii Parks Section
Position Organization Chart



State of Hawaii

Department of Land and Natural Resources
Division of State Parks
Resources Management Branch
Kauai Parks Section
Position Organization Chart



State of Hawaii

Department of Land and Natural Resources
Division of State Parks
Resources Management Branch
Maui Parks Section
Position Organization Chart



State of Hawaii
Department of Land and Natural Resources
Division of State Parks
Resources Management Branch
Oahu Parks Section
Position Organization Chart



State of Hawaii
Department of Land and Natural Resources
State Historic Preservation Division
Position Organization Chart



#### State of Hawaii Department of Land and Natural Resources State Historic Preservation Division Position Organization Chart



State of Hawaii
Department of Land and Natural Resources
State