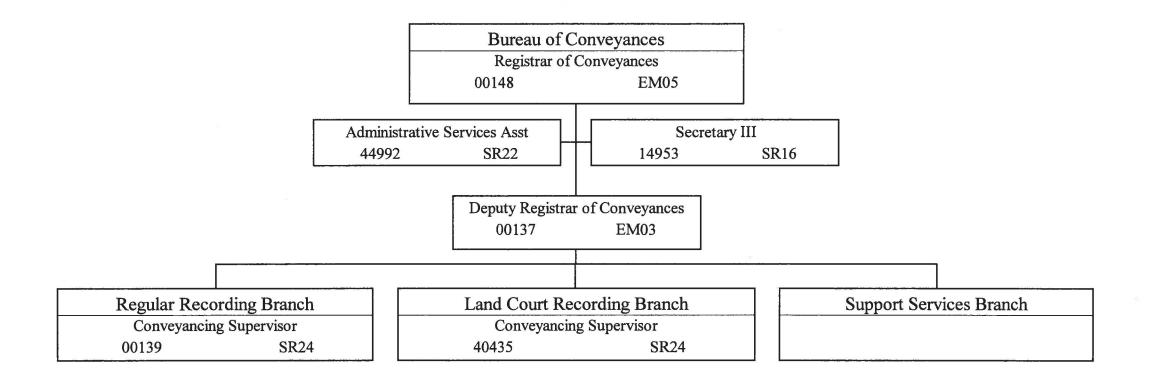

| Pri # | <u>Description of Function</u>                                                                              | <u>Activities</u>                                                                                                                                                                                                                   | Prog ID(s) | Statutory Reference               |
|-------|-------------------------------------------------------------------------------------------------------------|-------------------------------------------------------------------------------------------------------------------------------------------------------------------------------------------------------------------------------------|------------|-----------------------------------|
|       | Bureau of Conveyances - LNR 111                                                                             |                                                                                                                                                                                                                                     |            |                                   |
| 1     | Recording and indexing documents in Regular Recording System.                                               | Recordation of all legal documents and maps affecting land title in Hawaii.                                                                                                                                                         | LNR 111    | Chap. 502, HRS                    |
| 1     | Recording , indexing and certifying documents in Land Court Recording System.                               | Issuance of Land Court Certificates of Title.                                                                                                                                                                                       | LNR 111    | Chap. 501, HRS                    |
| 2     | Providing public access to documents.                                                                       | Certification of copies of matters of record. Allowing subscription and access to bulk records through online services.                                                                                                             | LNR 111    | Chapters 501 and 502, HRS         |
|       | Engineering - LNR 141/810                                                                                   |                                                                                                                                                                                                                                     |            |                                   |
| 1     | Develop water and land resources to support State projects                                                  | Implement and/or coordinate projects to develop ground or surface water sources in support of State projects                                                                                                                        | LNR 141    | Chapter 174, HRS                  |
| 2     | Engineering services to other divisions and agencies                                                        | Administer contracts for planning, design or construct of departmental projects; provide engineering services provided to other agencies or DLNR divisions                                                                          | LNR 141    |                                   |
| 3     | Geothermal and other mineral resources management/regulation                                                | Review and/or issue geothermal permits; monitor geothermal development activities                                                                                                                                                   | LNR 141    | Chapters 182, 196D,<br>205-5, HRS |
| 4     | Soil and Water Conservation District (SWCD) Program                                                         | Provide administrative support to SWCD program                                                                                                                                                                                      | LNR 141    | Chapter 180, HRS                  |
| 5     | Rockfall and/or flood mitigation                                                                            | Retain consultants or contractors to assess conditions and/or implement projects to address rockfall hazards and/or flood damage located on or due to DLNR lands                                                                    | LNR 141    | -                                 |
| 1     | Dam safety program                                                                                          | Perform dam inspections; review and/or issue dam permits; develop or implement dam safety projects; prepare dam-related reports or maps; provide dam-related technical assistance; enter dam-related cooperative agreements         | LNR 810    | Chap. 179D, HRS                   |
| 2     | Flood control program, including administration of National Flood Insurance Program                         | Review flood control and prevention plans; implement flood control projects; coordinate flood-related cooperative agreements; provide flood-related technical assistance; perform flood control research, studies or investigations | LNR 810    | Chap. 179, HRS                    |
|       | Aquatic Resources - LNR 153/ 401/ 805                                                                       |                                                                                                                                                                                                                                     |            | 1                                 |
| 1     | Preserve/enhance marine, estuarine, freshwater native and other resident aquatic species and their habitats | Create and amend administrative rules to protect aquatic species and their habitats, also conduct surveys, monitoring, inventory of important fishery stocks and habitats                                                           | LNR 401    | 187A-2; 190-1,2,3,4.5             |