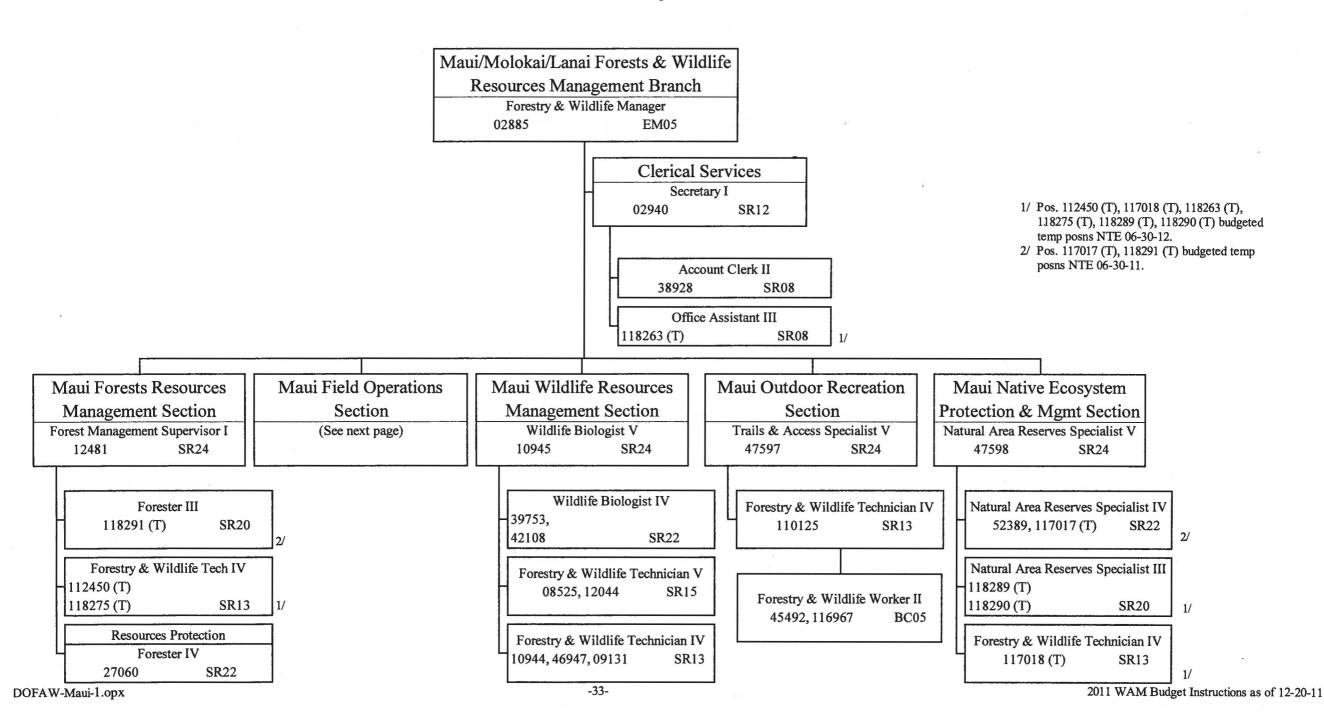

t



#### State of Hawaii Department of Land and Natural Resources Division of Forestry and Wildlife Hawaii Forests & Wildlife Resources Management Position Organization Chart



# State of Hawaii Department of Land and Natural Resources Division of Forestry and Wildlife Hawaii Forests & Wildlife Resources Management Branch Hawaii Forests Resources Management Section Position Organization Chart



### State of Hawaii Department of Land and Natural Resources Division of Forestry & Wildlife Hawaii Forests & Wildlife Resources Management Branch Hawaii Field Operations Section Position Organization Chart



## State of Hawaii Department of Land and Natural Resources Division of Forestry and Wildlife Maui/Molokai/Lanai Forests & Wildlife Resources Management Branch Position Organization Chart



# State of Hawaii Department of Land and Natural Resources Division of Forestry and Wildlife Maui/Molokai//Lanai Forests & Wildlife Resources Management Branch Maui Field Operations Section Position Organization Chart



### State of Hawaii Department of Land and Natural Resources Division of Forestry and Wildlife Oahu Forests and Wildlife Resources Management Branch Position Organization Chart



#### State of Hawaii Department of Land and Natural Resources Division of Forestry and Wildlife Kauai Forests and Wildlife Resources Management Branch Position Organization Chart



# State of Hawaii Department of Land and Natural Resources Land Division Position Organization Chart



### State of Hawaii Department of Land and Natural Resources Land Division Position Organization Chart



# Sta