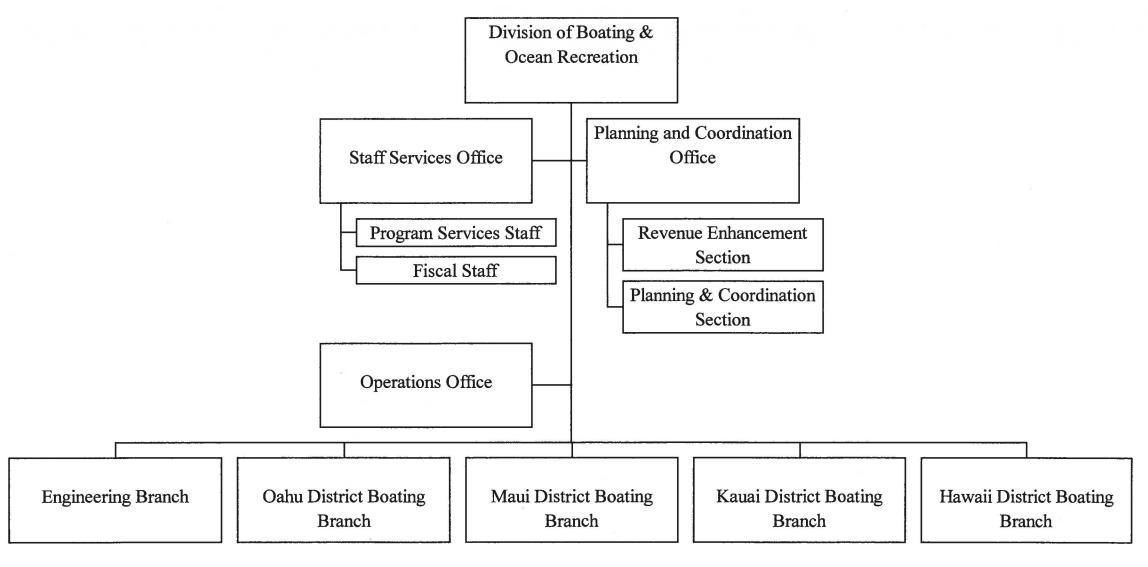

The reduction in budget, primarily the loss of staff and general fund payroll, and furloughs through part of the last fiscal year have had a devastating impact on many divisions. The Division of Conservation and Resources Enforcement (DOCARE), State Parks, Engineering, the Division of Boating and Ocean Recreation (DOBOR), the Division of Forestry and Wildlife (DOFAW), the Division of Aquatic Resources (DAR) and Land Division struggled to meet the 24 hour per day, seven days per week enforcement and emergency response for land and ocean management responsibilities with reduced and frozen staff and hours. DOCARE was forced to adopt drastic cost cutting measures including: (1) scheduling officers to work during the hours of 6 am to 6 pm, and eliminating regular and holiday overtime and night differentials, (2) assigning 2 officers per vehicle, per shift, to reduce motor vehicle gas/oil/repair costs, thus limiting patrol coverage, response to complaints and requests for service from the public, (3) cutting nonessential services; for example, the after-hours live answering service was eliminated as officers were not able to respond to complaints after 6 p.m., and (4) delaying the purchase of vehicles and equipment that are critical to public and officer safety. As a result, patrol time has been reduced by almost 20%, coverage had decreased by almost 30%, and enforcement actions (arrests, citations/ warnings, investigations and inspections) are down by an average of 34%. Presently, the division is slowly increasing its patrol time and coverage, partly due to a unique opportunity provided by a multiyear grant from Conservation International that created a dedicated Fishery patrol unit in Maui Nui.

DOBOR has implemented a parking plan at the Ala Wai Small Boat Harbor, Oahu, that has resulted in a significant amount of additional revenue per month. DLNR is considering plans to implement additional parking plans at other facilities as well. DLNR has entered into a development agreement for the fast lands located in the Ala Wai Small Boat Harbor and the developer expects to break ground on the project in March 2012.