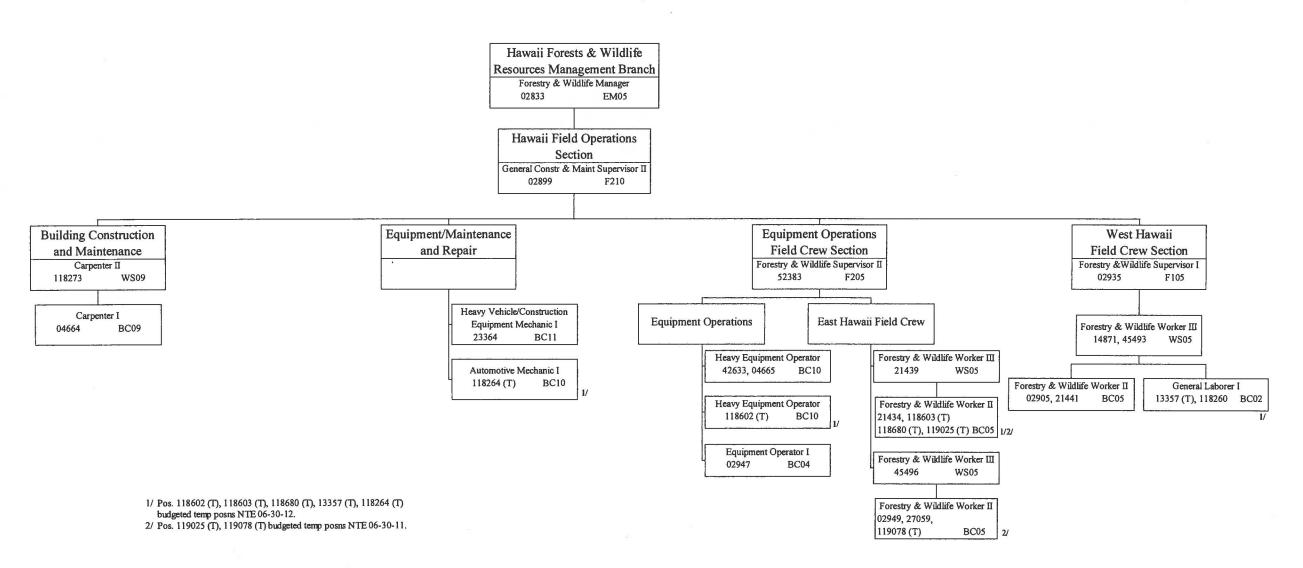

effective 10-16-11.

### State of Hawaii Department of Land and Natural Resources Division of Forestry and Wildlife Forests & Wildlife Resources Management Branches Position Organization Chart



#### State of Hawaii Department of Land and Natural Resources Division of Forestry and Wildlife Hawaii Forests & Wildlife Resources Management Position Organization Chart



# State of Hawaii Department of Land and Natural Resources Division of Forestry and Wildlife Hawaii Forests & Wildlife Resources Management Branch Hawaii Forests Resources Management Section Position Organization Chart



### State of Hawaii Department of Land and Natural Resources Division of Forestry & Wildlife Hawaii Forests & Wildlife Resources Management Branch Hawaii Field Operations Section Position Organization Chart



## State of Hawaii Department of Land and Natural Resources Division of Forestry and Wildlife Maui/Molokai/Lanai Forests & Wildlife Resources Management Branch Position Organization Chart



# State of Hawaii Department of Land and Natural Resources Division of Forestry and Wildlife Maui/Molokai//Lanai Forests & Wildlife Resources Management Branch Maui Field Operations Section Position Organization Chart



### State of Hawaii Department of Land and Natural Resources Division of Forestry and Wildlife Oahu Forests and Wildlife Resources Management Branch Position Organization Chart



#### State of Hawaii Department of Land and Natural Resources Division of Forestry and Wildlife Kauai Forests and Wildlife Resources Management Branch Position Organization Chart



# State of Hawaii Depart