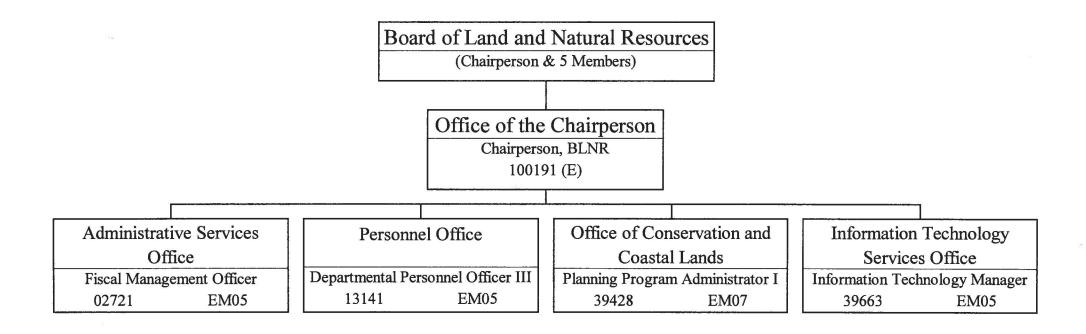

> GUY H. KAULUKUKUI FIRST DEPUTY

WILLIAM M. TAM DEPUTY DIRECTOR - WATER

AQUATIC RESOURCES
BOATING AND OCEAN RECREATION
BUREAU OF CONVEYANCES
COMMISSION ON WATER RESOURCES MANAGEMENT
CONSERVATION AND COASTAL LANDS
CONSERVATION AND RESOURCES BIPFORCEMENT
ENGINEERING
PORESTRY AND WILDLIFE
HISTORIC PRESERVATION
KAHOOLAWE SLAND RESERVE COMMISSION
LAND
STATE PARKS