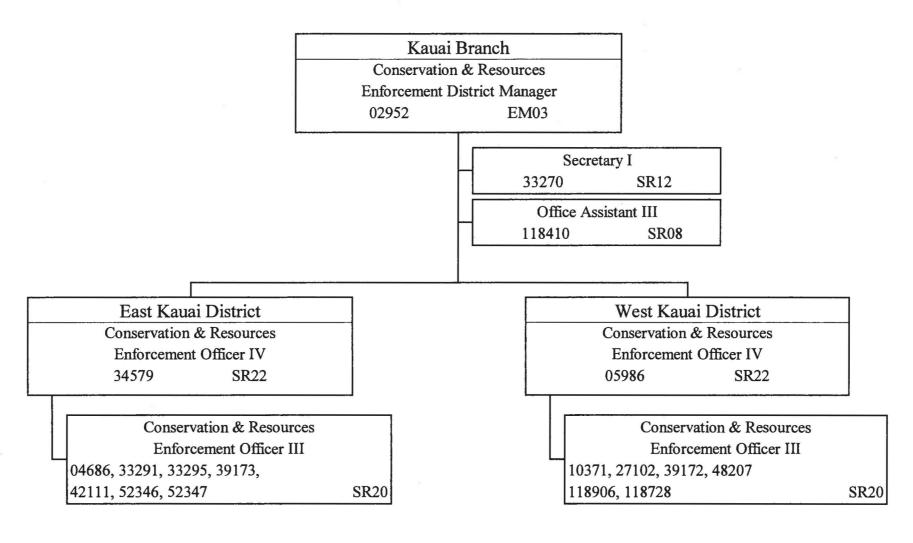

# State of Hawaii Department of Land and Natural Resources Division of Conservation and Resources Enforcement Administration and Staff Offices Position Organization Chart



# State of Hawaii Department of Land and Natural Resources Division of Conservation and Resources Enforcement Hunter Education Office Position Organization Chart



# State of Hawaii Department of Land and Natural Resources Division of Conservation and Resources Enforcement Hawaii Branch Position Organization Chart



## State of Hawaii Department of Land and Natural Resources Division of Conservation and Resources Enforcement Maui Branch Position Organization Chart



# State of Hawaii Department of Land and Natural Resources Division of Conservation and Resources Enforcement Kauai Branch Position Organization Chart



# State of Hawaii Department of Land and Natural Resources Division of Conservation and Resources Enforcement Oahu Branch Position Organization Chart



## State of Hawaii Department of Land and Natural Resources Aquatic Resources Division Position Organization Chart



## State of Hawaii Department of Land and Natural Resources Aquatic Resources Division Division Administration & Staff Offices Position Organization Chart



State of Hawaii
Department of Land and Natural Resources
Aquatic Resources Division
Division Administration and Staff Offices
Staff Services
Position Organization Chart



1/ Budgeted temp posns NTE 06-30-12.

# State of Hawaii Department of Land and Natural Resources Aquatic Resources Division Commercial Fishery & Resources Enhancement Branch Position Organization C