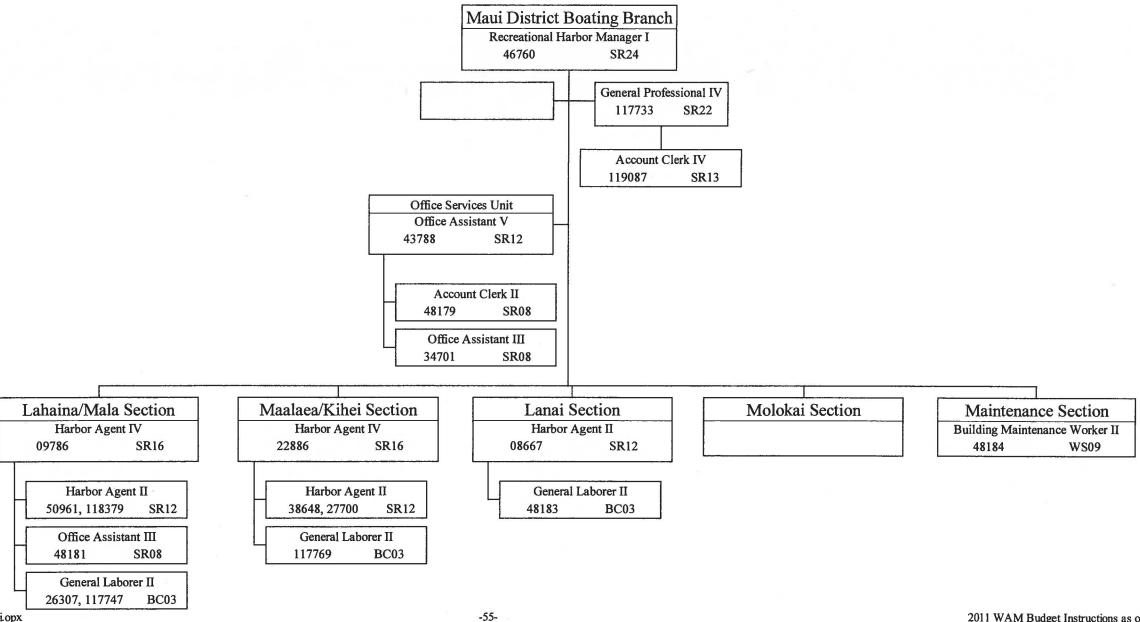

4, SLH 2011.
- 4/ Redesc effective 12-15-11.

State of Hawaii
Department of Land and Natural Resources
Division of Boating and Ocean Recreation
Position Organization Chart



State of Hawaii

Department of Land and Natural Resources
Division of Boating and Ocean Recreation
Administration and Staff Support Offices
Position Organization Chart



State of Hawaii Department of Land and Natural Resources Division of Boating and Ocean Recreation Engineering and District Boating Branches Position Organization Chart



State of Hawaii
Department of Land and Natural Resources
Division of Boating & Ocean Recreation
Oahu District Boating Branch
Position Organization Chart



State of Hawaii Department of Land and Natural Resources Division of Boating and Ocean Recreation Position Organization Chart



DBOR-Maulopx

State of Hawaii

Department of Land and Natural Resources
Division of Boating and Ocean Recreation
Kauai District Boating Branch
Position Organization Chart



State of Hawaii

Department of Land and Natural Resources
Division of Boating and Ocean Recreation
Hawaii District Boating Branch
Position Organization Chart



# State of Hawaii Department of Land and Natural Resources Commission on Water Resource Management Position Organization Chart





State of Hawaii

Department of Land and Natural Resources
Engineering Division

Project Planning & Management Branch
Position Organization Chart



State of Hawaii
Department of Land and Natural Resources
Engineering Division
Design, Inspection and Safety Branch
Position Organization Chart