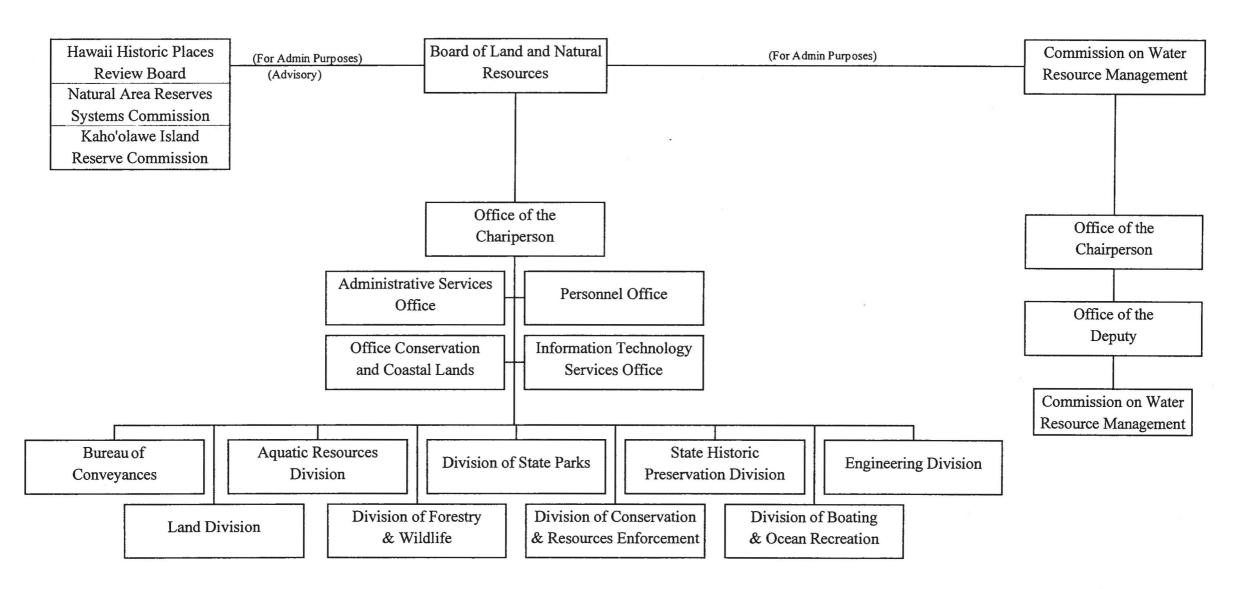

The Department of Land and Natural Resources (DLNR) is responsible for our water resources, endangered species, Hawaii's historic and cultural sites, coral reefs, fisheries management, dam safety and rock fall mitigation. The expanse of this kuleana encompasses 1.3 million acres of state land, 2 million acres of conservation land, and 3 million acres of state ocean waters. In addition, we, with the help of the Legislature, keep the memories of robust natural resources alive, to fuel the efforts and dreams of today's leaders as we work to restore our resources for future generations and our economic recovery.