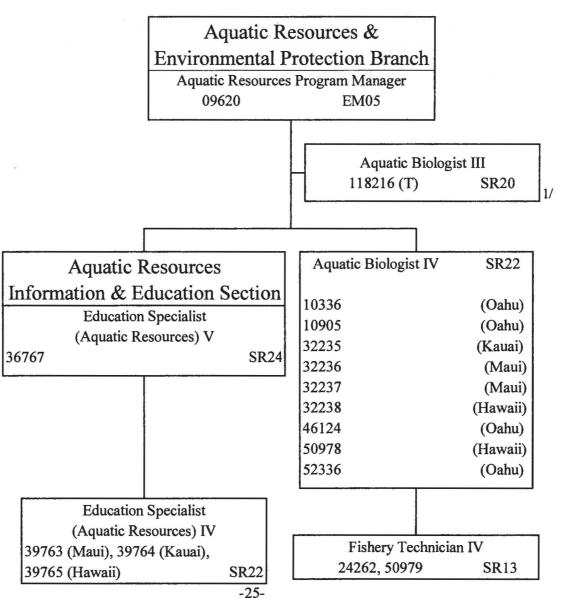

| Pri # | <u>Description of Function</u>                                                                              | <u>Activities</u>                                                                                                                                                                                                                   | Prog ID(s) | Statutory Reference               |
|-------|-------------------------------------------------------------------------------------------------------------|-------------------------------------------------------------------------------------------------------------------------------------------------------------------------------------------------------------------------------------|------------|-----------------------------------|
|       | Bureau of Conveyances - LNR 111                                                                             |                                                                                                                                                                                                                                     |            |                                   |
| 1     | Recording and indexing documents in Regular Recording System.                                               | Recordation of all legal documents and maps affecting land title in Hawaii.                                                                                                                                                         | LNR 111    | Chap. 502, HRS                    |
| 1     | Recording , indexing and certifying documents in Land Court Recording System.                               | Issuance of Land Court Certificates of Title.                                                                                                                                                                                       | LNR 111    | Chap. 501, HRS                    |
| 2     | Providing public access to documents.                                                                       | Certification of copies of matters of record. Allowing subscription and access to bulk records through online services.                                                                                                             | LNR 111    | Chapters 501 and 502, HRS         |
|       | Engineering - LNR 141/810                                                                                   |                                                                                                                                                                                                                                     |            |                                   |
| 1     | Develop water and land resources to support State projects                                                  | Implement and/or coordinate projects to develop ground or surface water sources in support of State projects                                                                                                                        | LNR 141    | Chapter 174, HRS                  |
| 2     | Engineering services to other divisions and agencies                                                        | Administer contracts for planning, design or construct of departmental projects; provide engineering services provided to other agencies or DLNR divisions                                                                          | LNR 141    |                                   |
| 3     | Geothermal and other mineral resources management/regulation                                                | Review and/or issue geothermal permits; monitor geothermal development activities                                                                                                                                                   | LNR 141    | Chapters 182, 196D,<br>205-5, HRS |
| 4     | Soil and Water Conservation District (SWCD) Program                                                         | Provide administrative support to SWCD program                                                                                                                                                                                      | LNR 141    | Chapter 180, HRS                  |
| 5     | Rockfall and/or flood mitigation                                                                            | Retain consultants or contractors to assess conditions and/or implement projects to address rockfall hazards and/or flood damage located on or due to DLNR lands                                                                    | LNR 141    | -                                 |
| 1     | Dam safety program                                                                                          | Perform dam inspections; review and/or issue dam permits; develop or implement dam safety projects; prepare dam-related reports or maps; provide dam-related technical assistance; enter dam-related cooperative agreements         | LNR 810    | Chap. 179D, HRS                   |
| 2     | Flood control program, including administration of National Flood Insurance Program                         | Review flood control and prevention plans; implement flood control projects; coordinate flood-related cooperative agreements; provide flood-related technical assistance; perform flood control research, studies or investigations | LNR 810    | Chap. 179, HRS                    |
|       | Aquatic Resources - LNR 153/ 401/ 805                                                                       |                                                                                                                                                                                                                                     |            | 1                                 |
| 1     | Preserve/enhance marine, estuarine, freshwater native and other resident aquatic species and their habitats | Create and amend administrative rules to protect aquatic species and their habitats, also conduct surveys, monitoring, inventory of important fishery stocks and habitats                                                           | LNR 401    | 187A-2; 190-1,2,3,4.5             |

| Pri # | <u>Description of Function</u>                                                                                                                                | <u>Activities</u>                                                                                                                                                                                                                     | Prog ID(s)            | Statutory Reference                          |  |  |
|-------|---------------------------------------------------------------------------------------------------------------------------------------------------------------|---------------------------------------------------------------------------------------------------------------------------------------------------------------------------------------------------------------------------------------|-----------------------|----------------------------------------------|--|--|
| 2     | Promote sustainable resource use and ensure the viability of Hawaii's commercial and recreational fisheries.                                                  | Process and analyze commercial fish catch reports, contact fishermen for late reports, issue delinquency letters, and record number of freshwater fishing licenses purchased                                                          | 153/805               | 187A-2(1)                                    |  |  |
| 3     | Formulate in-stream flow standards to preserve Hawaii's stream biota.                                                                                         | Conduct annual stream surveys and analyze survey data to model habitat requirements for native stream biota                                                                                                                           | LNR 401               | 195D-3(a)                                    |  |  |
| 4     | Promote public understanding of the importance of Hawaii's aquatic resources                                                                                  | Encourage conservation and ethical use of the aquatic resources through education and outreach activities.                                                                                                                            | LNR 401               | 187A-9                                       |  |  |
| 5     | Issue commercial marine (fishing) licenses, freshwater gamefish licenses, duplicate licenses, dealer permits                                                  | Provide for various fishing opportunities in coastal waters and public fishing areas statewide, log permit and license information                                                                                                    | 153/805               | 189-2(6), 189-3                              |  |  |
| 6     | Review applications for permits to take aquatic life for science, education, and propagation purposes                                                         |                                                                                                                                                                                                                                       |                       |                                              |  |  |
| 7     | Detect, map and eradicate invasive alien species and prevent entry into state waters                                                                          | Use "supersucker" devices to remove alien algae species, plant sea urchins on reefs choked with alien algae to biologically remove unwanted algae species                                                                             | LNR 401               | 187A-31,32                                   |  |  |
| 8     | Manage public fishing areas, fish aggregating devices, marine life conservation districts, shoreline fishery management areas, artificial reefs, and refuges. | Conduct creel surveys at public fishing areas, replace and conduct research on fish aggregating devices, monitor fish populations at marine life conservation districts, fishery management areas, artificial reefs and other refuges | 153/805               | 187A-2(3), 187A-21,<br>188-22.6-22.9, 188-53 |  |  |
| 9     | Provide conservation and safety education                                                                                                                     | Coordinate/assist with response to shark attacks and provide hazardous marine warnings                                                                                                                                                | LNR 401               | 187A-9                                       |  |  |
|       | Forestry & Wildlife- LNR 172/402/407/804                                                                                                                      |                                                                                                                                                                                                                                       |                       |                                              |  |  |
| 1     | Protect and manage forested watersheds, forest reserves,                                                                                                      | Manage and protect state forest reserves, natural area reserves, plant and wildlife sanctuaries and public hunting and recreation areas across the state.                                                                             | 172, 402,<br>407, 804 | 183, 183D, 195, 195D,<br>198D                |  |  |
|       |                                                                                                                                                               | Support watershed partnerships and natural area partnerships across the state.                                                                                                                                                        | LNR 407               | 195,                                         |  |  |
|       |                                                                                                                                                               | Prevent and suppress wildland fire on public and private lands with important resources.                                                                                                                                              | LNR 402               | 185,                                         |  |  |
|       |                                                                                                                                                               | Control damaging feral animals, predators, weeds, and diseases on important lands under Division jurisdiction.                                                                                                                        | 172, 402,<br>407, 804 | 183, 183D, 194, 195,<br>195D                 |  |  |
|       |                                                                                                                                                               | Administer State Land Legacy and federal land acquisition programs.                                                                                                                                                                   | 172, 402,<br>407      | 173A, 195, 195D,                             |  |  |