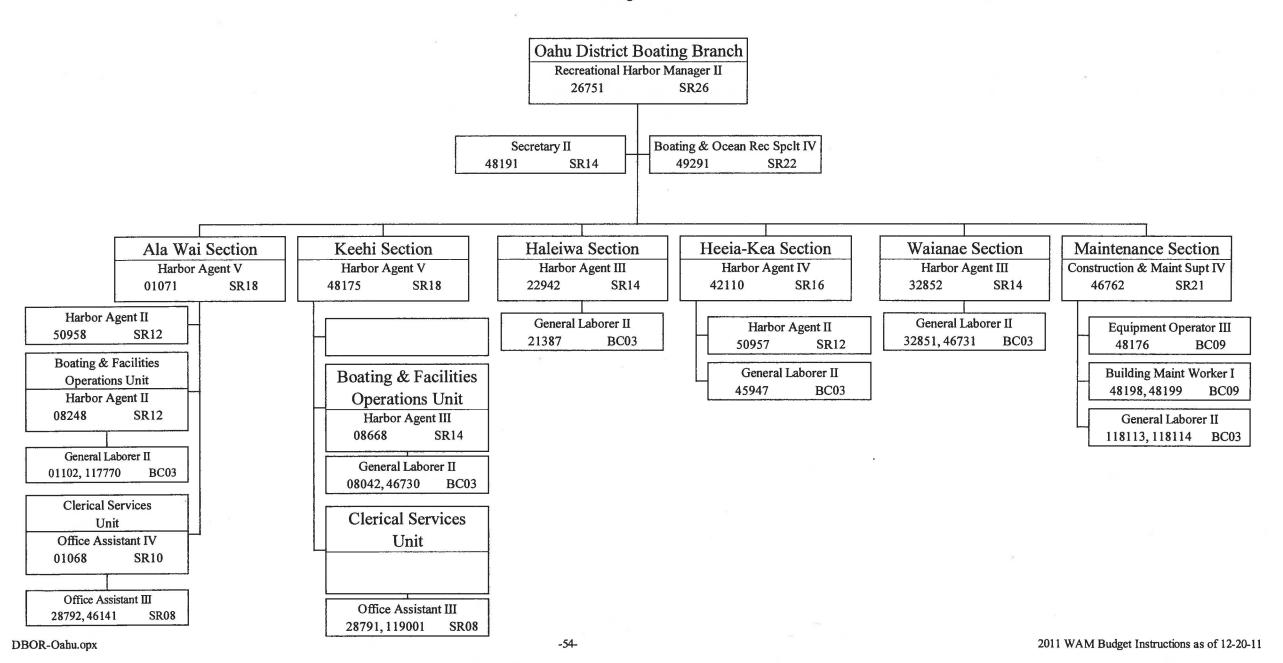

udgeted exempt posns NTE 06-30-12.
- 2/ Moved from Oahu to Hawaii effective 07-06-11.
- 3/ Re-estab effective 12-08-11 per Act 164, SLH 2011.
- 4/ Redesc effective 12-15-11.

State of Hawaii
Department of Land and Natural Resources
Division of Boating and Ocean Recreation
Position Organization Chart



State of Hawaii

Department of Land and Natural Resources
Division of Boating and Ocean Recreation
Administration and Staff Support Offices
Position Organization Chart



State of Hawaii Department of Land and Natural Resources Division of Boating and Ocean Recreation Engineering and District Boating Branches Position Organization Chart



State of Hawaii
Department of Land and Natural Resources
Division of Boating & Ocean Recreation
Oahu District Boating Branch
Position Organization Chart



State of Hawaii Department of Land and Natural Resources Division of Boating and Ocean Recreation Position Organization Chart



DBOR-Maulopx

State of Hawaii

Department of Land and Natural Resources
Division of Boating and Ocean Recreation
Kauai District Boating Branch
Position Organization Chart



State of Hawaii

Department of Land and Natural Resources
Division of Boating and Ocean Recreation
Hawaii District Boating Branch
Position Organization Chart



# State of Hawaii Department of Land and Natural Resources Commission on Water Resource Management Position Organization Chart





State of Hawaii

Department of Land and Natural Resources
Engineering Division

Project Planning & Management Branch
Position Organization Chart



State of Hawaii
Department of Land and Natural Resourc