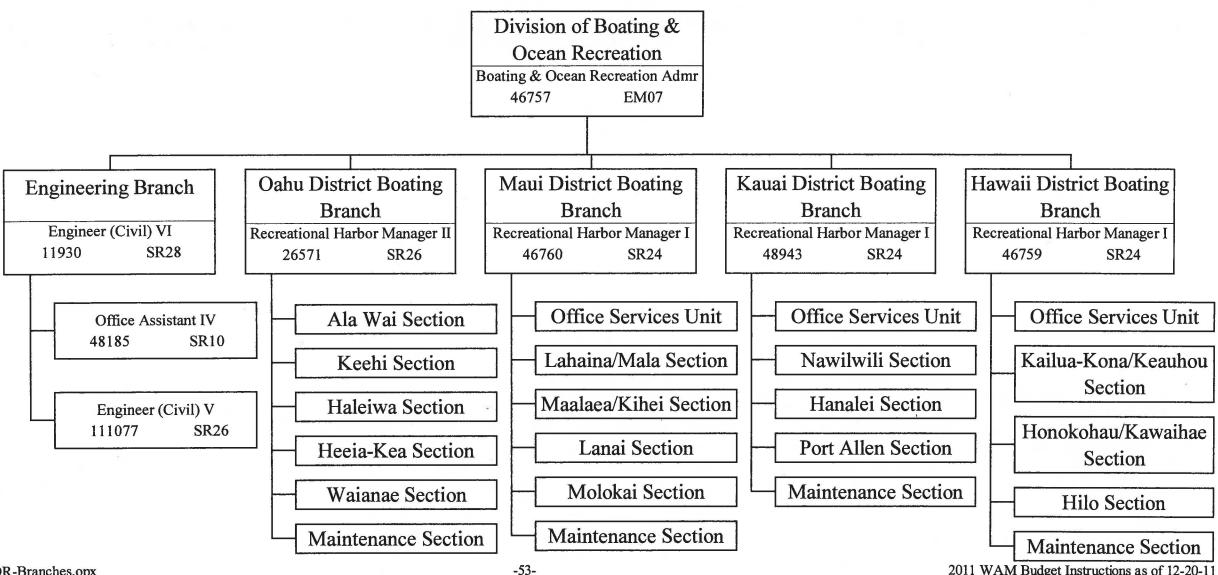

State of Hawaii
Department of Land and Natural Resources
State Historic Preservation Division
Archaeological Branch
Position Organization Chart



- 1/ Budgeted exempt posns NTE 06-30-12.
- 2/ Moved from Oahu to Hawaii effective 07-06-11.
- 3/ Re-estab effective 12-08-11 per Act 164, SLH 2011.
- 4/ Redesc effective 12-15-11.

State of Hawaii
Department of Land and Natural Resources
Division of Boating and Ocean Recreation
Position Organization Chart



State of Hawaii

Department of Land and Natural Resources
Division of Boating and Ocean Recreation
Administration and Staff Support Offices
Position Organization Chart



State of Hawaii Department of Land and Natural Resources Division of Boating and Ocean Recreation Engineering and District Boating Branches Position Organization Chart



State of Hawaii
Department of Land and Natural Resources
Division of Boating & Ocean Recreation
Oahu District Boating Branch
Position Organization Chart



State of Hawaii Department of Land and Natural Resources Division of Boating and Ocean Recreation Position Organization Chart



DBOR-Maulopx

State of Hawaii

Department of Land and Natural Resources
Division of Boating and Ocean Recreation
Kauai District Boating Branch
Position Organization Chart



State of Hawaii

Department of Land and Natural Resources
Division of Boating and Ocean Recreation
Hawaii District Boating Branch
Position Organization Chart



# State of Hawaii Department of Land and Natural Resources Commission on Water Resource Management Position Organization Chart





State of Hawaii

Department of Land and Natura