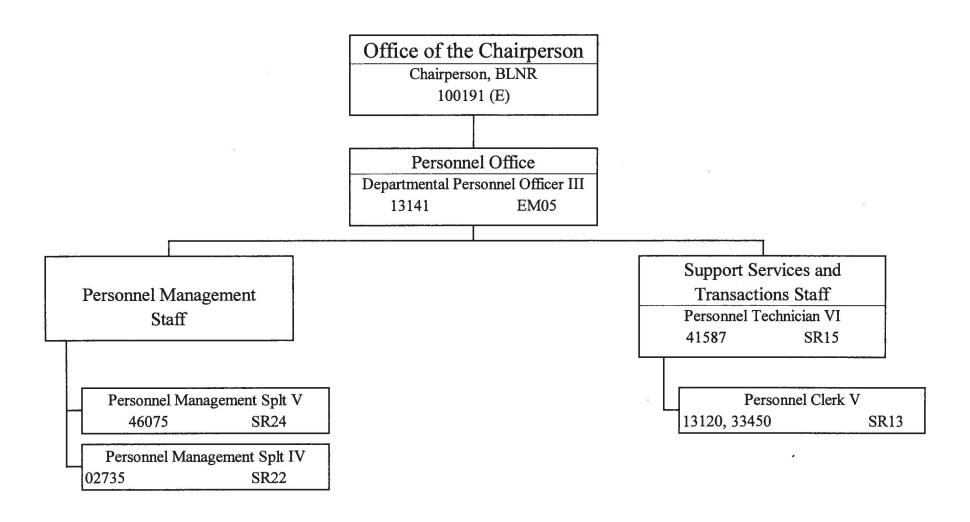

the Chairperson Hawaiian Island HWNMS Position Organization Chart



<sup>1/</sup> Pos. 109101 (E), 113267 (E), 116574 (E), 118784 (E), 118785 (E) budgeted exempt posns NTE 06-30-12.

<sup>2/</sup> Pos. 116575 (E) budgeted exempt posn NTE 06-30-11.

## State of Hawaii Department of Land and Natural Resources Departmental Staff Offices Position Organization Chart



### State of Hawaii Department of Land and Natural Resources Administrative Services Office Position Organization Chart



## State of Hawaii Department of Land and Natural Resources Information Technology Services Office Position Organization Chart



- 1/ Budgeted exempt posn NTE 06-30-12.
- 2/ Redesc effective 10-21-11.

## State of Hawaii Department of Land and Natural Resources Personnel Office Position Organization Chart



State of Hawaii
Department of Land and Natural Resources
Office of Conservation and Coastal Lands
Position Organization Chart



State of Hawaii
Land and Natural Resources
Bureau of Conveyances
Position Organization Chart



## State of Hawaii Department of Land and Natural Resources Bureau of Conveyances Position Organization Chart



State of Hawaii
Department of Land and Natural Resources
Bureau of Conveyances
Regular Recording Branch
Position Organization Chart



# State of Hawaii Department of Land and Natural Resources Bureau of Conveyances Land Court Recording Branch Position Organization Chart



# State of Hawaii Department of Land and Natural Resources Bureau of Conveyances Support Services Branch Position Organization Chart



## State of Hawaii Department of Land and Natural