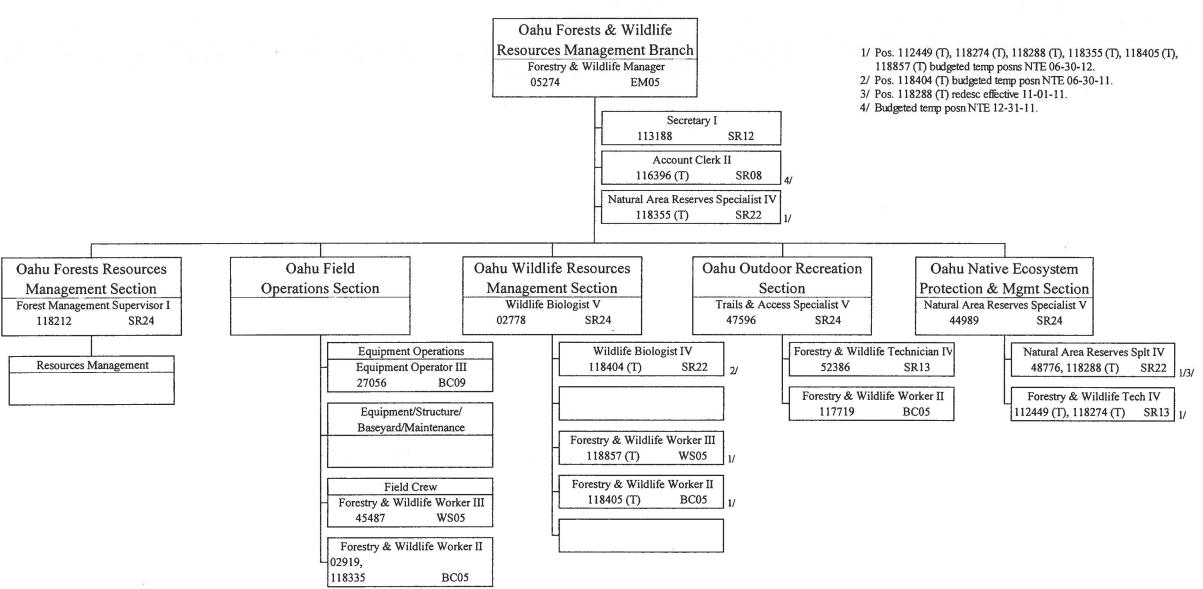

### State of Hawaii Department of Land and Natural Resources Division of Forestry & Wildlife Hawaii Forests & Wildlife Resources Management Branch Hawaii Field Operations Section Position Organization Chart



## State of Hawaii Department of Land and Natural Resources Division of Forestry and Wildlife Maui/Molokai/Lanai Forests & Wildlife Resources Management Branch Position Organization Chart



# State of Hawaii Department of Land and Natural Resources Division of Forestry and Wildlife Maui/Molokai//Lanai Forests & Wildlife Resources Management Branch Maui Field Operations Section Position Organization Chart



### State of Hawaii Department of Land and Natural Resources Division of Forestry and Wildlife Oahu Forests and Wildlife Resources Management Branch Position Organization Chart



#### State of Hawaii Department of Land and Natural Resources Division of Forestry and Wildlife Kauai Forests and Wildlife Resources Management Branch Position Organization Chart



# State of Hawaii Department of Land and Natural Resources Land Division Position Organization Chart



### State of Hawaii Department of Land and Natural Resources Land Division Position Organization Chart



# State of Hawaii Department of Land and Natural Resources Land Division Support Branch Position Organization Chart



# State of Hawaii Department of Land and Natural Resources Land Division Land Division District Branches Position Organization Chart



State of Hawaii
Department of Land and Natural Resources
Division of State Parks
Position Organization Chart



## State of Hawaii Department of Land a