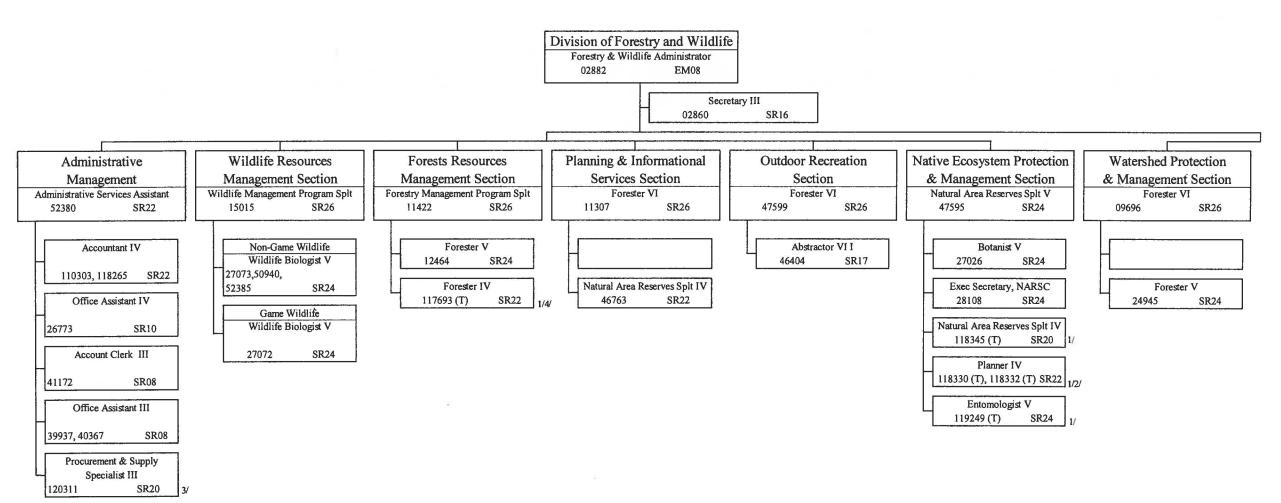

| Pri # | <u>Description of Function</u>                                                                                                                                | <u>Activities</u>                                                                                                                                                                                                                     | Prog ID(s)            | Statutory Reference                          |  |  |
|-------|---------------------------------------------------------------------------------------------------------------------------------------------------------------|---------------------------------------------------------------------------------------------------------------------------------------------------------------------------------------------------------------------------------------|-----------------------|----------------------------------------------|--|--|
| 2     | Promote sustainable resource use and ensure the viability of Hawaii's commercial and recreational fisheries.                                                  | Process and analyze commercial fish catch reports, contact fishermen for late reports, issue delinquency letters, and record number of freshwater fishing licenses purchased                                                          | 153/805               | 187A-2(1)                                    |  |  |
| 3     | Formulate in-stream flow standards to preserve Hawaii's stream biota.                                                                                         | Conduct annual stream surveys and analyze survey data to model habitat requirements for native stream biota                                                                                                                           | LNR 401               | 195D-3(a)                                    |  |  |
| 4     | Promote public understanding of the importance of Hawaii's aquatic resources                                                                                  | Encourage conservation and ethical use of the aquatic resources through education and outreach activities.                                                                                                                            | LNR 401               | 187A-9                                       |  |  |
| 5     | Issue commercial marine (fishing) licenses, freshwater gamefish licenses, duplicate licenses, dealer permits                                                  | Provide for various fishing opportunities in coastal waters and public fishing areas statewide, log permit and license information                                                                                                    | 153/805               | 189-2(6), 189-3                              |  |  |
| 6     | Review applications for permits to take aquatic life for science, education, and propagation purposes                                                         |                                                                                                                                                                                                                                       |                       |                                              |  |  |
| 7     | Detect, map and eradicate invasive alien species and prevent entry into state waters                                                                          | Use "supersucker" devices to remove alien algae species, plant sea urchins on reefs choked with alien algae to biologically remove unwanted algae species                                                                             | LNR 401               | 187A-31,32                                   |  |  |
| 8     | Manage public fishing areas, fish aggregating devices, marine life conservation districts, shoreline fishery management areas, artificial reefs, and refuges. | Conduct creel surveys at public fishing areas, replace and conduct research on fish aggregating devices, monitor fish populations at marine life conservation districts, fishery management areas, artificial reefs and other refuges | 153/805               | 187A-2(3), 187A-21,<br>188-22.6-22.9, 188-53 |  |  |
| 9     | Provide conservation and safety education                                                                                                                     | Coordinate/assist with response to shark attacks and provide hazardous marine warnings                                                                                                                                                | LNR 401               | 187A-9                                       |  |  |
|       | Forestry & Wildlife- LNR 172/402/407/804                                                                                                                      |                                                                                                                                                                                                                                       |                       |                                              |  |  |
| 1     | Protect and manage forested watersheds, forest reserves,                                                                                                      | Manage and protect state forest reserves, natural area reserves, plant and wildlife sanctuaries and public hunting and recreation areas across the state.                                                                             | 172, 402,<br>407, 804 | 183, 183D, 195, 195D,<br>198D                |  |  |
|       |                                                                                                                                                               | Support watershed partnerships and natural area partnerships across the state.                                                                                                                                                        | LNR 407               | 195,                                         |  |  |
|       |                                                                                                                                                               | Prevent and suppress wildland fire on public and private lands with important resources.                                                                                                                                              | LNR 402               | 185,                                         |  |  |
|       |                                                                                                                                                               | Control damaging feral animals, predators, weeds, and diseases on important lands under Division jurisdiction.                                                                                                                        | 172, 402,<br>407, 804 | 183, 183D, 194, 195,<br>195D                 |  |  |
|       |                                                                                                                                                               | Administer State Land Legacy and federal land acquisition programs.                                                                                                                                                                   | 172, 402,<br>407      | 173A, 195, 195D,                             |  |  |

| <u>Pri #</u>            | <u>Description of Function</u>                                                                                                                                        | <u>Activities</u>                                                                                                                                                                                        | Prog ID(s) | Statutory Reference |
|-------------------------|-----------------------------------------------------------------------------------------------------------------------------------------------------------------------|----------------------------------------------------------------------------------------------------------------------------------------------------------------------------------------------------------|------------|---------------------|
|                         | Protect and manage native ecosystems,<br>threatened/endangered species, native plants and animals,<br>and prevent the establishment of invasive species in state.     | Support Hawaii Invasive Species Council and county invasive species committees.                                                                                                                          | 402, 172   | 194,                |
|                         |                                                                                                                                                                       | Aggressively seek federal funds and implement management and recovery projects for native and Threatened and Endangered (T&E) species.                                                                   | LNR 402    | 183D, 195, 195D     |
| 5-18- <b>7</b> -18-1-11 |                                                                                                                                                                       | Process T&E habitat conservation plans, safe harbor agreements, and research permits.                                                                                                                    | 402, 407   | 183D, 195, 195D     |
|                         | Manage and develop forest resources to strengthen the state's economy, and promote sustainable production of forest products and services on state and private lands. | License a timber mill on Big Island for production and export of tropical hardwoods.                                                                                                                     | LNR 172    | 183,                |
|                         |                                                                                                                                                                       | Work with biomass company on Kauai and throughout the state to harvest commercial trees for bio-energy.                                                                                                  | LNR 172    | 183,                |
|                         |                                                                                                                                                                       | Manage and permit the collection of forest products for personal and cultural gathering purposes.                                                                                                        | LNR 172    | 183,                |
|                         |                                                                                                                                                                       | Administer private landowner assistance projects for reforestation, native species restoration and forest products development.                                                                          | LNR 172    | 183, 186, 195F      |
|                         | Provide outdoor recreation for hiking, hunting, camping, riding and off-road vehicle use                                                                              | Maintain and develop hiking trails, Off Highway Vehicle (OHV) tracks, and camping and recreation sites.                                                                                                  | LNR 804    | 198D                |
|                         |                                                                                                                                                                       | Inventory, protect and restore historic trails and old government roads.                                                                                                                                 | LNR 804    | 198D                |
|                         |                                                                                                                                                                       | Maintain public hunting as a source of food, recreation, and to control game animals.                                                                                                                    | LNR 804    | 183D                |
| 5                       | Support YCC and provide environmental education, outreach and volunteer opportunities.                                                                                | Administer Youth Conservation Corps (YCC) program, develop and coordinate volunteer projects for native species restoration and conservation, develop and disseminate environmental education materials. | LNR 407    | 193, 195            |