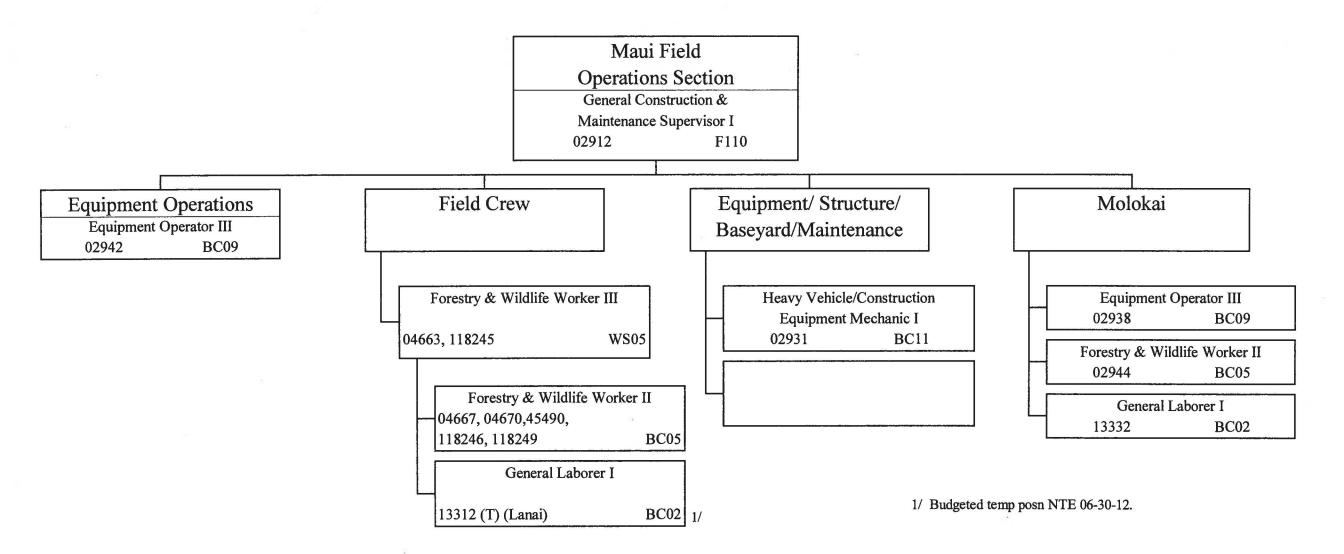

atural Resources Division of Forestry and Wildlife Hawaii Forests & Wildlife Resources Management Branch Hawaii Forests Resources Management Section Position Organization Chart



### State of Hawaii Department of Land and Natural Resources Division of Forestry & Wildlife Hawaii Forests & Wildlife Resources Management Branch Hawaii Field Operations Section Position Organization Chart



## State of Hawaii Department of Land and Natural Resources Division of Forestry and Wildlife Maui/Molokai/Lanai Forests & Wildlife Resources Management Branch Position Organization Chart



# State of Hawaii Department of Land and Natural Resources Division of Forestry and Wildlife Maui/Molokai//Lanai Forests & Wildlife Resources Management Branch Maui Field Operations Section Position Organization Chart



### State of Hawaii Department of Land and Natural Resources Division of Forestry and Wildlife Oahu Forests and Wildlife Resources Management Branch Position Organization Chart



#### State of Hawaii Department of Land and Natural Resources Division of Forestry and Wildlife Kauai Forests and Wildlife Resources Management Branch Position Organization Chart



# State of Hawaii Department of Land and Natural Resources Land Division Position Organization Chart



### State of Hawaii Department of Land and Natural Resources Land Division Position Organization Chart



# State of Hawaii Department of Land and Natural Resources Land Division Support Branch Position Organization Chart



# State of Hawaii Department of Land and Natural Resources Land Division Land Division District Branches Po