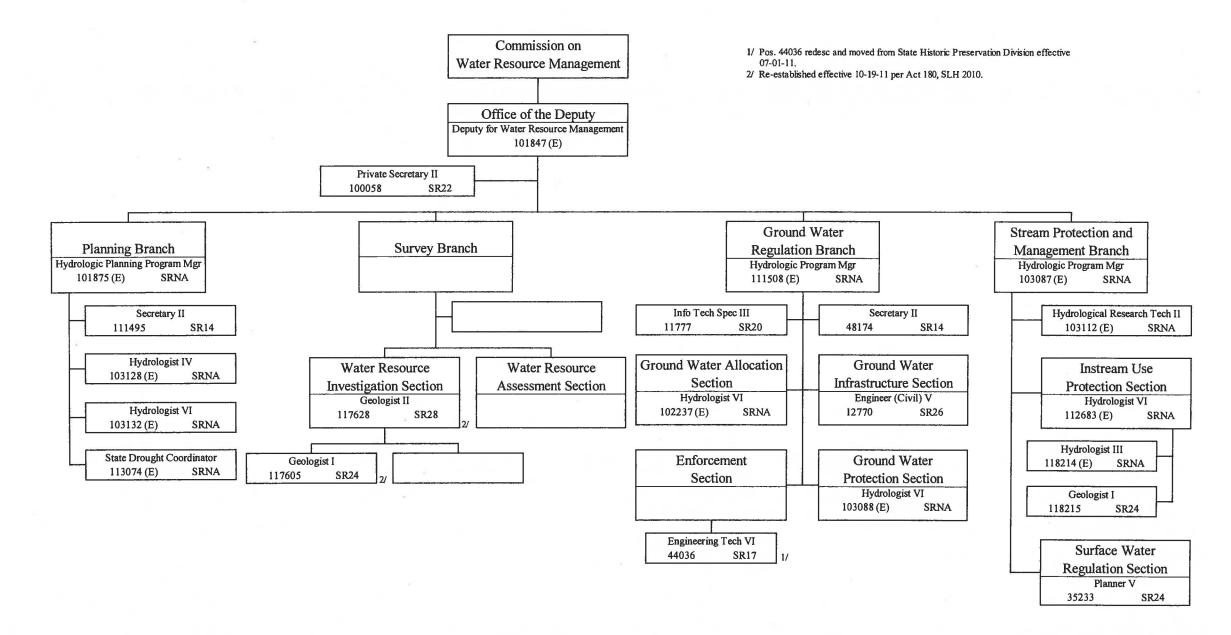

| Pri# | <u>Description of Function</u>                                                                                                                                                                                                                                                                                                                                                                                                                                                                                 | <u>Activities</u>                                                                                                                                                                                                                                                                                                                                                                                                                                                                                                                                                                                                                                                                                                                                                                              | Prog ID(s) | Statutory Reference                       |
|------|----------------------------------------------------------------------------------------------------------------------------------------------------------------------------------------------------------------------------------------------------------------------------------------------------------------------------------------------------------------------------------------------------------------------------------------------------------------------------------------------------------------|------------------------------------------------------------------------------------------------------------------------------------------------------------------------------------------------------------------------------------------------------------------------------------------------------------------------------------------------------------------------------------------------------------------------------------------------------------------------------------------------------------------------------------------------------------------------------------------------------------------------------------------------------------------------------------------------------------------------------------------------------------------------------------------------|------------|-------------------------------------------|
|      | Commission on Water Resource Mgmt- LNR 404                                                                                                                                                                                                                                                                                                                                                                                                                                                                     |                                                                                                                                                                                                                                                                                                                                                                                                                                                                                                                                                                                                                                                                                                                                                                                                |            |                                           |
|      | Protect ground and surface water resources to obtain maximum reasonable beneficial use while ensuring adequate provision for water rights, existing uses, and objectives declared to be in the public interest.                                                                                                                                                                                                                                                                                                | <ol> <li>Collect and analyze hydrologic data and assess water resource availability and use.</li> <li>Designate water management areas and regulate water use where water resources may be threatened.</li> <li>Establish instream flow standards on a stream-by stream basis whenever necessary to protect the public interest in waters of the State.</li> <li>Administer water use permitting system for well construction, pump installation, stream channel alteration, and stream diversion works.</li> <li>Develop, implement, and update comprehensive short- and long-range plans to protect, conserve and manage water resources.</li> <li>Investigate and arbitrate water-related complaints/disputes.</li> </ol>                                                                   | LNR 404    | Chapter 174C, HRS                         |
|      | Conservation & Resource Enforcement - LNR 405                                                                                                                                                                                                                                                                                                                                                                                                                                                                  |                                                                                                                                                                                                                                                                                                                                                                                                                                                                                                                                                                                                                                                                                                                                                                                                |            |                                           |
| 1    | The enforcement of laws and rules relating to state parks, historic sites, forests and forest reserves, aquatic life and its sanctuaries, public fishing areas, boating, ocean recreation and coastal programs, wildlife and its sanctuaries, game management areas, public hunting areas, and natural area reserves, consistent with and in support of the provisions of Title 12, Chapters 6D, 6E, and 6K, Chapter 134, Chapter 200, and provisions of Title 37, Hawaii Penal Code, Hawaii Revised Statutes. | Investigate complaints, gather evidence, conduct investigations, conduct field observations and inspections, and provide education to the public for the effective enforcement of state laws and rules protecting natural, cultural and historic resources on public lands, state parks, forest reserves, forests, aquatic life and wildlife areas, Kaho'olawe Island Reserve, and any other lands and waters within the State. Enforce the rules in the areas of boating safety, conservation, and search and rescue relative to the control and management of boating facilities owned or controlled by the State, ocean waters, and navigable streams and any activities thereon or therein, beaches encumbered with easements in favor of the public, and the rules regulating vessels and | LNR 405    | Title 12, Subtitle 7,<br>Chapter 199, HRS |
| 2    | Engage in educational activities for the dissemination of information relating to sustainability, waterborne activities and safety, and resource conservation laws, rules and practices through the school system, community organizations and the information media.                                                                                                                                                                                                                                          | their use in State waters. Exercise all of the powers and authority of a police officer including the apprehension of violators when violations are detected and when the investigation warrants, effectuate arrests or issue citations for violations of Title 12, Chapter 6D, 6E, or 6K or any rule adopted thereunder.                                                                                                                                                                                                                                                                                                                                                                                                                                                                      |            |                                           |
| 3    | Furnish in-service training for division personnel to maintain and/or increase the level of proficiency needed for effective implementation of program objectives.                                                                                                                                                                                                                                                                                                                                             |                                                                                                                                                                                                                                                                                                                                                                                                                                                                                                                                                                                                                                                                                                                                                                                                |            |                                           |