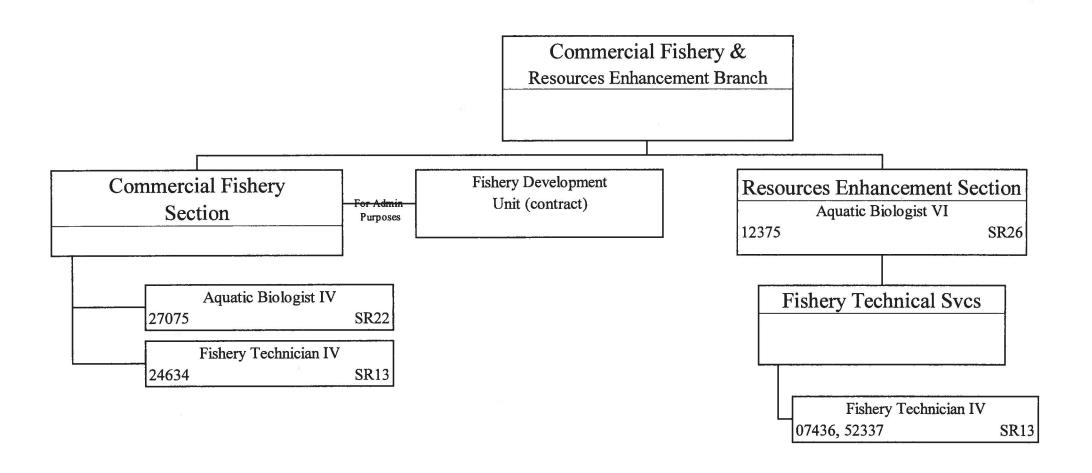

| Pri # | <u>Description of Function</u>                                                                              | <u>Activities</u>                                                                                                                                                                                                                   | Prog ID(s) | Statutory Reference               |
|-------|-------------------------------------------------------------------------------------------------------------|-------------------------------------------------------------------------------------------------------------------------------------------------------------------------------------------------------------------------------------|------------|-----------------------------------|
|       | Bureau of Conveyances - LNR 111                                                                             |                                                                                                                                                                                                                                     |            |                                   |
| 1     | Recording and indexing documents in Regular Recording System.                                               | Recordation of all legal documents and maps affecting land title in Hawaii.                                                                                                                                                         | LNR 111    | Chap. 502, HRS                    |
| 1     | Recording , indexing and certifying documents in Land Court Recording System.                               | Issuance of Land Court Certificates of Title.                                                                                                                                                                                       | LNR 111    | Chap. 501, HRS                    |
| 2     | Providing public access to documents.                                                                       | Certification of copies of matters of record. Allowing subscription and access to bulk records through online services.                                                                                                             | LNR 111    | Chapters 501 and 502, HRS         |
|       | Engineering - LNR 141/810                                                                                   |                                                                                                                                                                                                                                     |            |                                   |
| 1     | Develop water and land resources to support State projects                                                  | Implement and/or coordinate projects to develop ground or surface water sources in support of State projects                                                                                                                        | LNR 141    | Chapter 174, HRS                  |
| 2     | Engineering services to other divisions and agencies                                                        | Administer contracts for planning, design or construct of departmental projects; provide engineering services provided to other agencies or DLNR divisions                                                                          | LNR 141    |                                   |
| 3     | Geothermal and other mineral resources management/regulation                                                | Review and/or issue geothermal permits; monitor geothermal development activities                                                                                                                                                   | LNR 141    | Chapters 182, 196D,<br>205-5, HRS |
| 4     | Soil and Water Conservation District (SWCD) Program                                                         | Provide administrative support to SWCD program                                                                                                                                                                                      | LNR 141    | Chapter 180, HRS                  |
| 5     | Rockfall and/or flood mitigation                                                                            | Retain consultants or contractors to assess conditions and/or implement projects to address rockfall hazards and/or flood damage located on or due to DLNR lands                                                                    | LNR 141    | -                                 |
| 1     | Dam safety program                                                                                          | Perform dam inspections; review and/or issue dam permits; develop or implement dam safety projects; prepare dam-related reports or maps; provide dam-related technical assistance; enter dam-related cooperative agreements         | LNR 810    | Chap. 179D, HRS                   |
| 2     | Flood control program, including administration of National Flood Insurance Program                         | Review flood control and prevention plans; implement flood control projects; coordinate flood-related cooperative agreements; provide flood-related technical assistance; perform flood control research, studies or investigations | LNR 810    | Chap. 179, HRS                    |
|       | Aquatic Resources - LNR 153/ 401/ 805                                                                       |                                                                                                                                                                                                                                     |            | 1                                 |
| 1     | Preserve/enhance marine, estuarine, freshwater native and other resident aquatic species and their habitats | Create and amend administrative rules to protect aquatic species and their habitats, also conduct surveys, monitoring, inventory of important fishery stocks and habitats                                                           | LNR 401    | 187A-2; 190-1,2,3,4.5             |

| Pri # | <u>Description of Function</u>                                                                                                                                | <u>Activities</u>                                                                                                                                                                                                                     | Prog ID(s)            | Statutory Reference                          |  |  |
|-------|---------------------------------------------------------------------------------------------------------------------------------------------------------------|---------------------------------------------------------------------------------------------------------------------------------------------------------------------------------------------------------------------------------------|-----------------------|----------------------------------------------|--|--|
| 2     | Promote sustainable resource use and ensure the viability of Hawaii's commercial and recreational fisheries.                                                  | Process and analyze commercial fish catch reports, contact fishermen for late reports, issue delinquency letters, and record number of freshwater fishing licenses purchased                                                          | 153/805               | 187A-2(1)                                    |  |  |
| 3     | Formulate in-stream flow standards to preserve Hawaii's stream biota.                                                                                         | Conduct annual stream surveys and analyze survey data to model habitat requirements for native stream biota                                                                                                                           | LNR 401               | 195D-3(a)                                    |  |  |
| 4     | Promote public understanding of the importance of Hawaii's aquatic resources                                                                                  | Encourage conservation and ethical use of the aquatic resources through education and outreach activities.                                                                                                                            | LNR 401               | 187A-9                                       |  |  |
| 5     | Issue commercial marine (fishing) licenses, freshwater gamefish licenses, duplicate licenses, dealer permits                                                  | Provide for various fishing opportunities in coastal waters and public fishing areas statewide, log permit and license information                                                                                                    | 153/805               | 189-2(6), 189-3                              |  |  |
| 6     | Review applications for permits to take aquatic life for science, education, and propagation purposes                                                         |                                                                                                                                                                                                                                       |                       |                                              |  |  |
| 7     | Detect, map and eradicate invasive alien species and prevent entry into state waters                                                                          | Use "supersucker" devices to remove alien algae species, plant sea urchins on reefs choked with alien algae to biologically remove unwanted algae species                                                                             | LNR 401               | 187A-31,32                                   |  |  |
| 8     | Manage public fishing areas, fish aggregating devices, marine life conservation districts, shoreline fishery management areas, artificial reefs, and refuges. | Conduct creel surveys at public fishing areas, replace and conduct research on fish aggregating devices, monitor fish populations at marine life conservation districts, fishery management areas, artificial reefs and other refuges | 153/805               | 187A-2(3), 187A-21,<br>188-22.6-22.9, 188-53 |  |  |
| 9     | Provide conservation and safety education                                                                                                                     | Coordinate/assist with response to shark attacks and provide hazardous marine warnings                                                                                                                                                | LNR 401               | 187A-9                                       |  |  |
|       | Forestry & Wildlife- LNR 172/402/407/804                                                                                                                      |                                                                                                                                                                                                                                       |                       |                                              |  |  |
| 1     | Protect and manage forested watersheds, forest reserves,                                                                                                      | Manage and protect state forest reserves, natural area reserves, plant and wildlife sanctuaries and public hunting and recreation areas across the state.                                                                             | 172, 402,<br>407, 804 | 183, 183D, 195, 195D,<br>198D                |  |  |
|       |                                                                                                                                                               | Support watershed partnerships and natural area partnerships across the state.                                                                                                                                                        | LNR 407               | 195,                                         |  |  |
|       |                                                                                                                                                               | Prevent and suppress wildland fire on public and private lands with important resources.                                                                                                                                              | LNR 402               | 185,                                         |  |  |
|       |                                                                                                                                                               | Control damaging feral animals, predators, weeds, and diseases on important lands under Division jurisdiction.                                                                                                                        | 172, 402,<br>407, 804 | 183, 183D, 194, 195,<br>195D                 |  |  |
|       |                                                                                                                                                               | Administer State Land Legacy and federal land acquisition programs.                                                                                                                                                                   | 172, 402,<br>407      | 173A, 195, 195D,                             |  |  |