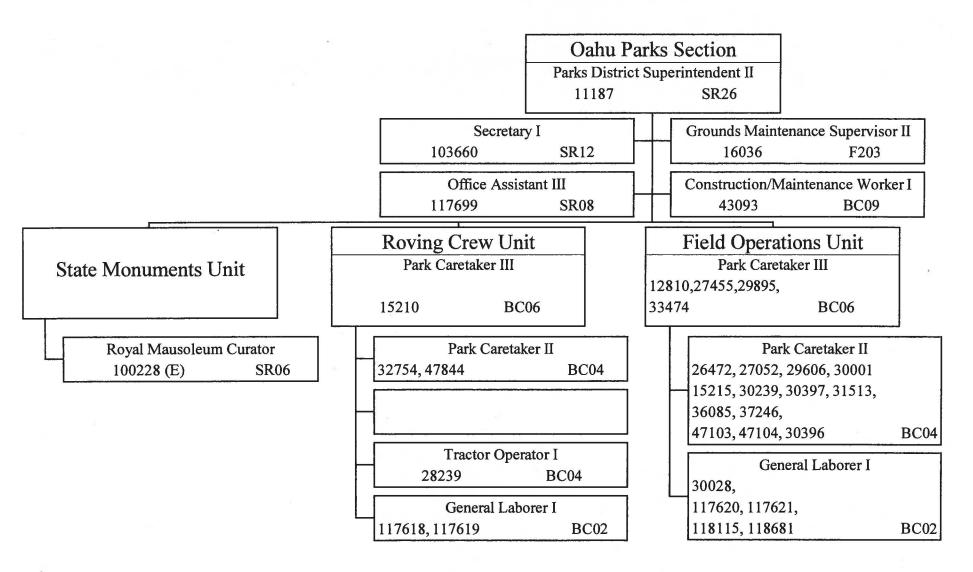

06 effective 07-12-11.

#### State of Hawaii Department of Land and Natural Resources Division of State Parks Planning, Development & Resources Mgmt Branches



State of Hawaii
Department of Land and Natural Resources
Division of State Parks
Resources Management Branch
Hawaii Parks Section
Position Organization Chart



State of Hawaii

Department of Land and Natural Resources
Division of State Parks
Resources Management Branch
Kauai Parks Section
Position Organization Chart



State of Hawaii

Department of Land and Natural Resources
Division of State Parks
Resources Management Branch
Maui Parks Section
Position Organization Chart



State of Hawaii
Department of Land and Natural Resources
Division of State Parks
Resources Management Branch
Oahu Parks Section
Position Organization Chart



State of Hawaii
Department of Land and Natural Resources
State Historic Preservation Division
Position Organization Chart



#### State of Hawaii Department of Land and Natural Resources State Historic Preservation Division Position Organization Chart



State of Hawaii
Department of Land and Natural Resources
State Historic Preservation Division
Archaeological Branch
Position Organization Chart



- 1/ Budgeted exempt posns NTE 06-30-12.
- 2/ Moved from Oahu to Hawaii effective 07-06-11.
- 3/ Re-estab effective 12-08-11 per Act 164, SLH 2011.
- 4/ Redesc effective 12-15-11.

State of Hawaii
Department of Land and Natural Resources
Division of Boating and Ocean Recreation
Position Organization Chart



State of Hawaii

Department of Land and Natural Resources
Division of Boating and Ocea