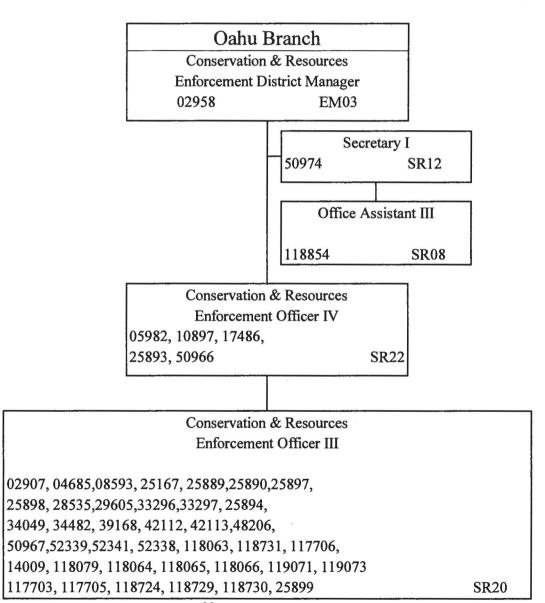

The reduction in budget, primarily the loss of staff and general fund payroll, and furloughs through part of the last fiscal year have had a devastating impact on many divisions. The Division of Conservation and Resources Enforcement (DOCARE), State Parks, Engineering, the Division of Boating and Ocean Recreation (DOBOR), the Division of Forestry and Wildlife (DOFAW), the Division of Aquatic Resources (DAR) and Land Division struggled to meet the 24 hour per day, seven days per week enforcement and emergency response for land and ocean management responsibilities with reduced and frozen staff and hours. DOCARE was forced to adopt drastic cost cutting measures including: (1) scheduling officers to work during the hours of 6 am to 6 pm, and eliminating regular and holiday overtime and night differentials, (2) assigning 2 officers per vehicle, per shift, to reduce motor vehicle gas/oil/repair costs, thus limiting patrol coverage, response to complaints and requests for service from the public, (3) cutting nonessential services; for example, the after-hours live answering service was eliminated as officers were not able to respond to complaints after 6 p.m., and (4) delaying the purchase of vehicles and equipment that are critical to public and officer safety. As a result, patrol time has been reduced by almost 20%, coverage had decreased by almost 30%, and enforcement actions (arrests, citations/ warnings, investigations and inspections) are down by an average of 34%. Presently, the division is slowly increasing its patrol time and coverage, partly due to a unique opportunity provided by a multiyear grant from Conservation International that created a dedicated Fishery patrol unit in Maui Nui.