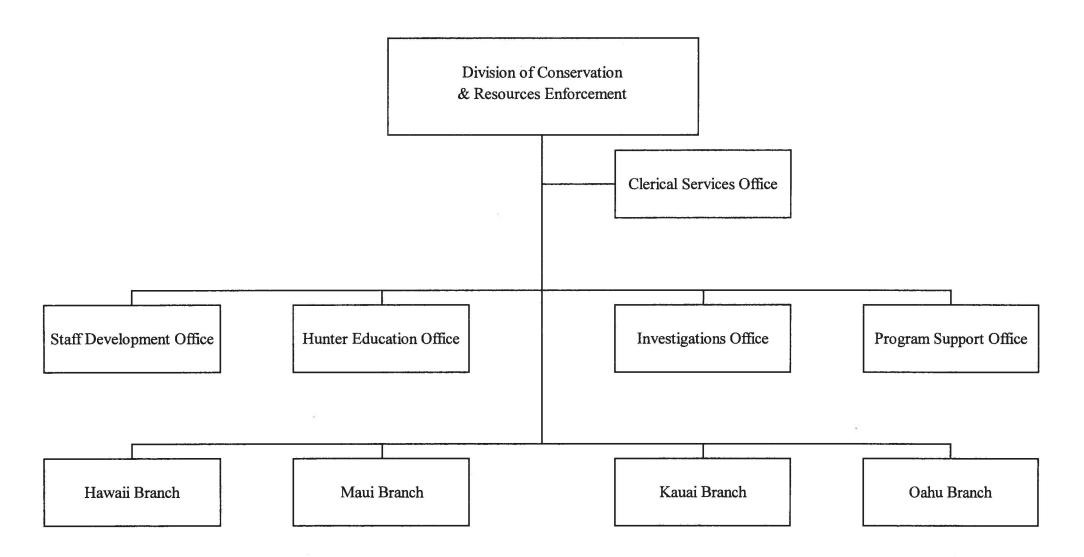

| Pri# | <u>Description of Function</u>                                                                                                                                                                                                                                                                                                                                                                                                                                                                                 | <u>Activities</u>                                                                                                                                                                                                                                                                                                                                                                                                                                                                                                                                                                                                                                                                                                                                                                              | Prog ID(s) | Statutory Reference                       |
|------|----------------------------------------------------------------------------------------------------------------------------------------------------------------------------------------------------------------------------------------------------------------------------------------------------------------------------------------------------------------------------------------------------------------------------------------------------------------------------------------------------------------|------------------------------------------------------------------------------------------------------------------------------------------------------------------------------------------------------------------------------------------------------------------------------------------------------------------------------------------------------------------------------------------------------------------------------------------------------------------------------------------------------------------------------------------------------------------------------------------------------------------------------------------------------------------------------------------------------------------------------------------------------------------------------------------------|------------|-------------------------------------------|
|      | Commission on Water Resource Mgmt- LNR 404                                                                                                                                                                                                                                                                                                                                                                                                                                                                     |                                                                                                                                                                                                                                                                                                                                                                                                                                                                                                                                                                                                                                                                                                                                                                                                |            |                                           |
|      | Protect ground and surface water resources to obtain maximum reasonable beneficial use while ensuring adequate provision for water rights, existing uses, and objectives declared to be in the public interest.                                                                                                                                                                                                                                                                                                | <ol> <li>Collect and analyze hydrologic data and assess water resource availability and use.</li> <li>Designate water management areas and regulate water use where water resources may be threatened.</li> <li>Establish instream flow standards on a stream-by stream basis whenever necessary to protect the public interest in waters of the State.</li> <li>Administer water use permitting system for well construction, pump installation, stream channel alteration, and stream diversion works.</li> <li>Develop, implement, and update comprehensive short- and long-range plans to protect, conserve and manage water resources.</li> <li>Investigate and arbitrate water-related complaints/disputes.</li> </ol>                                                                   | LNR 404    | Chapter 174C, HRS                         |
|      | Conservation & Resource Enforcement - LNR 405                                                                                                                                                                                                                                                                                                                                                                                                                                                                  |                                                                                                                                                                                                                                                                                                                                                                                                                                                                                                                                                                                                                                                                                                                                                                                                |            |                                           |
| 1    | The enforcement of laws and rules relating to state parks, historic sites, forests and forest reserves, aquatic life and its sanctuaries, public fishing areas, boating, ocean recreation and coastal programs, wildlife and its sanctuaries, game management areas, public hunting areas, and natural area reserves, consistent with and in support of the provisions of Title 12, Chapters 6D, 6E, and 6K, Chapter 134, Chapter 200, and provisions of Title 37, Hawaii Penal Code, Hawaii Revised Statutes. | Investigate complaints, gather evidence, conduct investigations, conduct field observations and inspections, and provide education to the public for the effective enforcement of state laws and rules protecting natural, cultural and historic resources on public lands, state parks, forest reserves, forests, aquatic life and wildlife areas, Kaho'olawe Island Reserve, and any other lands and waters within the State. Enforce the rules in the areas of boating safety, conservation, and search and rescue relative to the control and management of boating facilities owned or controlled by the State, ocean waters, and navigable streams and any activities thereon or therein, beaches encumbered with easements in favor of the public, and the rules regulating vessels and | LNR 405    | Title 12, Subtitle 7,<br>Chapter 199, HRS |
| 2    | Engage in educational activities for the dissemination of information relating to sustainability, waterborne activities and safety, and resource conservation laws, rules and practices through the school system, community organizations and the information media.                                                                                                                                                                                                                                          | their use in State waters. Exercise all of the powers and authority of a police officer including the apprehension of violators when violations are detected and when the investigation warrants, effectuate arrests or issue citations for violations of Title 12, Chapter 6D, 6E, or 6K or any rule adopted thereunder.                                                                                                                                                                                                                                                                                                                                                                                                                                                                      |            |                                           |
| 3    | Furnish in-service training for division personnel to maintain and/or increase the level of proficiency needed for effective implementation of program objectives.                                                                                                                                                                                                                                                                                                                                             |                                                                                                                                                                                                                                                                                                                                                                                                                                                                                                                                                                                                                                                                                                                                                                                                |            |                                           |