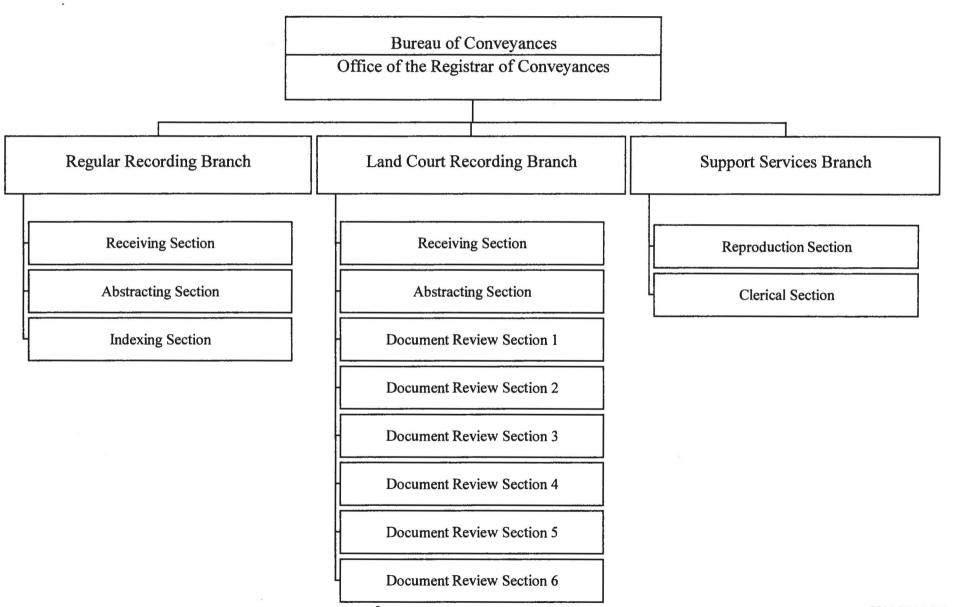

| Pri # | <u>Description of Function</u>                                                                              | <u>Activities</u>                                                                                                                                                                                                                   | Prog ID(s) | Statutory Reference               |
|-------|-------------------------------------------------------------------------------------------------------------|-------------------------------------------------------------------------------------------------------------------------------------------------------------------------------------------------------------------------------------|------------|-----------------------------------|
|       | Bureau of Conveyances - LNR 111                                                                             |                                                                                                                                                                                                                                     |            |                                   |
| 1     | Recording and indexing documents in Regular Recording System.                                               | Recordation of all legal documents and maps affecting land title in Hawaii.                                                                                                                                                         | LNR 111    | Chap. 502, HRS                    |
| 1     | Recording , indexing and certifying documents in Land Court Recording System.                               | Issuance of Land Court Certificates of Title.                                                                                                                                                                                       | LNR 111    | Chap. 501, HRS                    |
| 2     | Providing public access to documents.                                                                       | Certification of copies of matters of record. Allowing subscription and access to bulk records through online services.                                                                                                             | LNR 111    | Chapters 501 and 502, HRS         |
|       | Engineering - LNR 141/810                                                                                   |                                                                                                                                                                                                                                     |            |                                   |
| 1     | Develop water and land resources to support State projects                                                  | Implement and/or coordinate projects to develop ground or surface water sources in support of State projects                                                                                                                        | LNR 141    | Chapter 174, HRS                  |
| 2     | Engineering services to other divisions and agencies                                                        | Administer contracts for planning, design or construct of departmental projects; provide engineering services provided to other agencies or DLNR divisions                                                                          | LNR 141    |                                   |
| 3     | Geothermal and other mineral resources management/regulation                                                | Review and/or issue geothermal permits; monitor geothermal development activities                                                                                                                                                   | LNR 141    | Chapters 182, 196D,<br>205-5, HRS |
| 4     | Soil and Water Conservation District (SWCD) Program                                                         | Provide administrative support to SWCD program                                                                                                                                                                                      | LNR 141    | Chapter 180, HRS                  |
| 5     | Rockfall and/or flood mitigation                                                                            | Retain consultants or contractors to assess conditions and/or implement projects to address rockfall hazards and/or flood damage located on or due to DLNR lands                                                                    | LNR 141    | -                                 |
| 1     | Dam safety program                                                                                          | Perform dam inspections; review and/or issue dam permits; develop or implement dam safety projects; prepare dam-related reports or maps; provide dam-related technical assistance; enter dam-related cooperative agreements         | LNR 810    | Chap. 179D, HRS                   |
| 2     | Flood control program, including administration of National Flood Insurance Program                         | Review flood control and prevention plans; implement flood control projects; coordinate flood-related cooperative agreements; provide flood-related technical assistance; perform flood control research, studies or investigations | LNR 810    | Chap. 179, HRS                    |
|       | Aquatic Resources - LNR 153/ 401/ 805                                                                       |                                                                                                                                                                                                                                     |            | 1                                 |
| 1     | Preserve/enhance marine, estuarine, freshwater native and other resident aquatic species and their habitats | Create and amend administrative rules to protect aquatic species and their habitats, also conduct surveys, monitoring, inventory of important fishery stocks and habitats                                                           | LNR 401    | 187A-2; 190-1,2,3,4.5             |