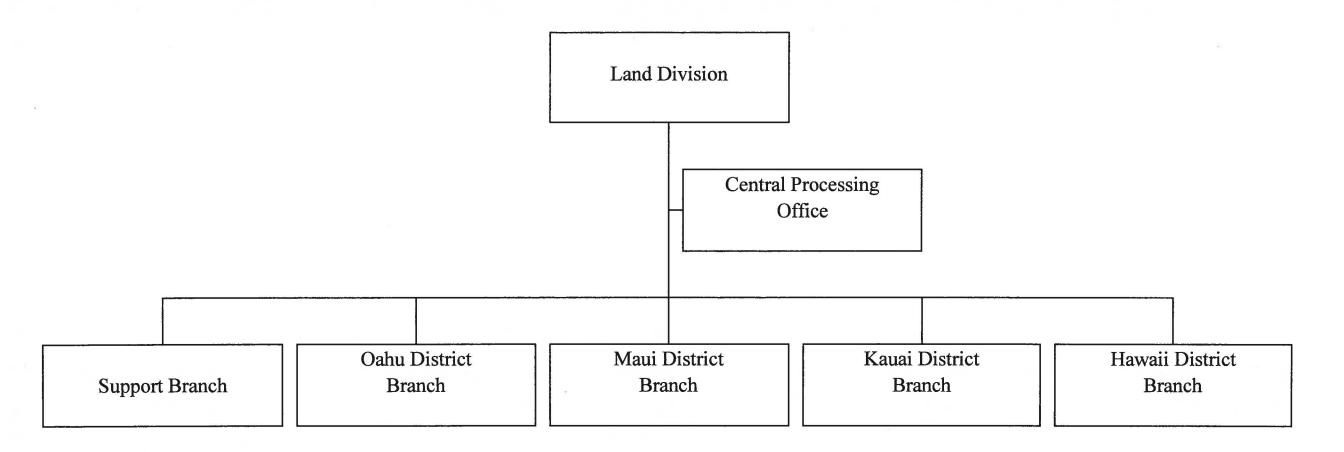

stry and Wildlife Maui/Molokai/Lanai Forests & Wildlife Resources Management Branch Position Organization Chart



# State of Hawaii Department of Land and Natural Resources Division of Forestry and Wildlife Maui/Molokai//Lanai Forests & Wildlife Resources Management Branch Maui Field Operations Section Position Organization Chart



### State of Hawaii Department of Land and Natural Resources Division of Forestry and Wildlife Oahu Forests and Wildlife Resources Management Branch Position Organization Chart



#### State of Hawaii Department of Land and Natural Resources Division of Forestry and Wildlife Kauai Forests and Wildlife Resources Management Branch Position Organization Chart



# State of Hawaii Department of Land and Natural Resources Land Division Position Organization Chart



### State of Hawaii Department of Land and Natural Resources Land Division Position Organization Chart



# State of Hawaii Department of Land and Natural Resources Land Division Support Branch Position Organization Chart



# State of Hawaii Department of Land and Natural Resources Land Division Land Division District Branches Position Organization Chart



State of Hawaii
Department of Land and Natural Resources
Division of State Parks
Position Organization Chart



## State of Hawaii Department of Land and Natural Resources Division of State Parks Administrative and Staff Support Services Office Position Organization Chart



<sup>1/</sup> Converted from exempt to civil service per Act 300, SLH 2006 effective 07-12-11.

#### State of Hawaii Department of Land and Natural Resources Div