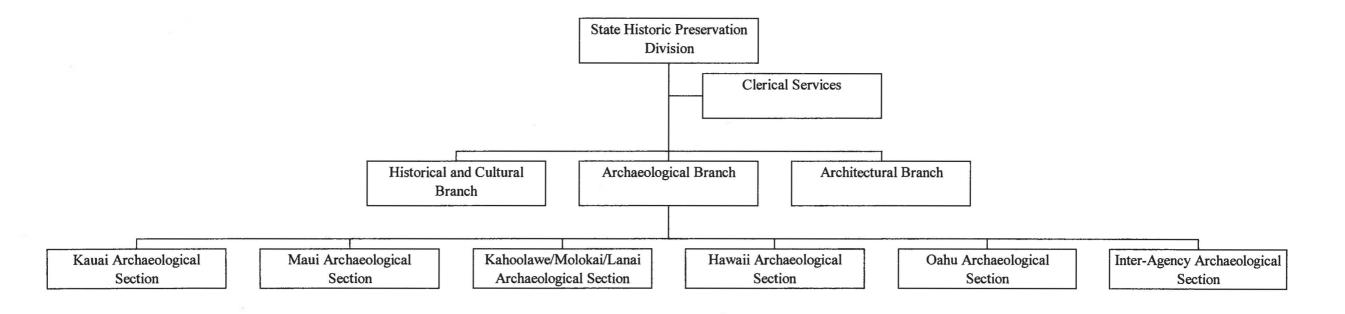

The Department of Land and Natural Resources (DLNR) is responsible for our water resources, endangered species, Hawaii's historic and cultural sites, coral reefs, fisheries management, dam safety and rock fall mitigation. The expanse of this kuleana encompasses 1.3 million acres of state land, 2 million acres of conservation land, and 3 million acres of state ocean waters. In addition, we, with the help of the Legislature, keep the memories of robust natural resources alive, to fuel the efforts and dreams of today's leaders as we work to restore our resources for future generations and our economic recovery.