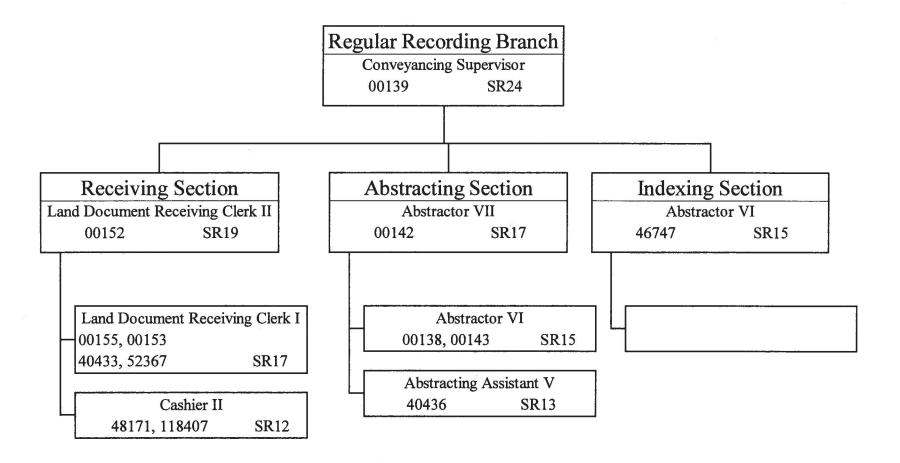

| Pri # | <u>Description of Function</u>                                                                              | <u>Activities</u>                                                                                                                                                                                                                   | Prog ID(s) | Statutory Reference               |
|-------|-------------------------------------------------------------------------------------------------------------|-------------------------------------------------------------------------------------------------------------------------------------------------------------------------------------------------------------------------------------|------------|-----------------------------------|
|       | Bureau of Conveyances - LNR 111                                                                             |                                                                                                                                                                                                                                     |            |                                   |
| 1     | Recording and indexing documents in Regular Recording System.                                               | Recordation of all legal documents and maps affecting land title in Hawaii.                                                                                                                                                         | LNR 111    | Chap. 502, HRS                    |
| 1     | Recording , indexing and certifying documents in Land Court Recording System.                               | Issuance of Land Court Certificates of Title.                                                                                                                                                                                       | LNR 111    | Chap. 501, HRS                    |
| 2     | Providing public access to documents.                                                                       | Certification of copies of matters of record. Allowing subscription and access to bulk records through online services.                                                                                                             | LNR 111    | Chapters 501 and 502, HRS         |
|       | Engineering - LNR 141/810                                                                                   |                                                                                                                                                                                                                                     |            |                                   |
| 1     | Develop water and land resources to support State projects                                                  | Implement and/or coordinate projects to develop ground or surface water sources in support of State projects                                                                                                                        | LNR 141    | Chapter 174, HRS                  |
| 2     | Engineering services to other divisions and agencies                                                        | Administer contracts for planning, design or construct of departmental projects; provide engineering services provided to other agencies or DLNR divisions                                                                          | LNR 141    |                                   |
| 3     | Geothermal and other mineral resources management/regulation                                                | Review and/or issue geothermal permits; monitor geothermal development activities                                                                                                                                                   | LNR 141    | Chapters 182, 196D,<br>205-5, HRS |
| 4     | Soil and Water Conservation District (SWCD) Program                                                         | Provide administrative support to SWCD program                                                                                                                                                                                      | LNR 141    | Chapter 180, HRS                  |
| 5     | Rockfall and/or flood mitigation                                                                            | Retain consultants or contractors to assess conditions and/or implement projects to address rockfall hazards and/or flood damage located on or due to DLNR lands                                                                    | LNR 141    | -                                 |
| 1     | Dam safety program                                                                                          | Perform dam inspections; review and/or issue dam permits; develop or implement dam safety projects; prepare dam-related reports or maps; provide dam-related technical assistance; enter dam-related cooperative agreements         | LNR 810    | Chap. 179D, HRS                   |
| 2     | Flood control program, including administration of National Flood Insurance Program                         | Review flood control and prevention plans; implement flood control projects; coordinate flood-related cooperative agreements; provide flood-related technical assistance; perform flood control research, studies or investigations | LNR 810    | Chap. 179, HRS                    |
|       | Aquatic Resources - LNR 153/ 401/ 805                                                                       |                                                                                                                                                                                                                                     |            | 1                                 |
| 1     | Preserve/enhance marine, estuarine, freshwater native and other resident aquatic species and their habitats | Create and amend administrative rules to protect aquatic species and their habitats, also conduct surveys, monitoring, inventory of important fishery stocks and habitats                                                           | LNR 401    | 187A-2; 190-1,2,3,4.5             |