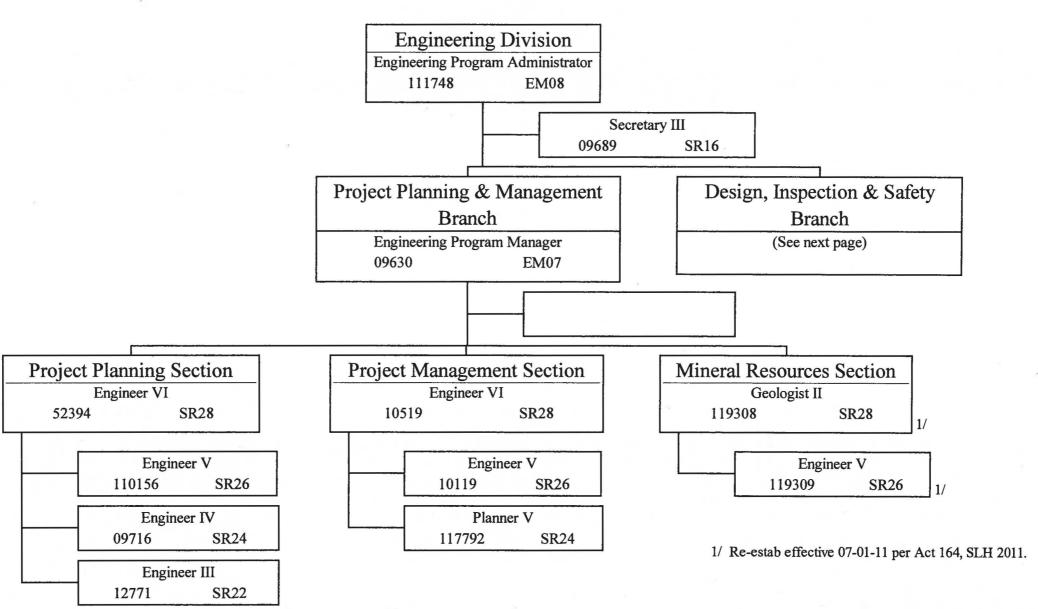

hu District Boating Branch
Position Organization Chart



State of Hawaii Department of Land and Natural Resources Division of Boating and Ocean Recreation Position Organization Chart



DBOR-Maulopx

State of Hawaii

Department of Land and Natural Resources
Division of Boating and Ocean Recreation
Kauai District Boating Branch
Position Organization Chart



State of Hawaii

Department of Land and Natural Resources
Division of Boating and Ocean Recreation
Hawaii District Boating Branch
Position Organization Chart



# State of Hawaii Department of Land and Natural Resources Commission on Water Resource Management Position Organization Chart





State of Hawaii

Department of Land and Natural Resources
Engineering Division

Project Planning & Management Branch
Position Organization Chart



State of Hawaii
Department of Land and Natural Resources
Engineering Division
Design, Inspection and Safety Branch
Position Organization Chart