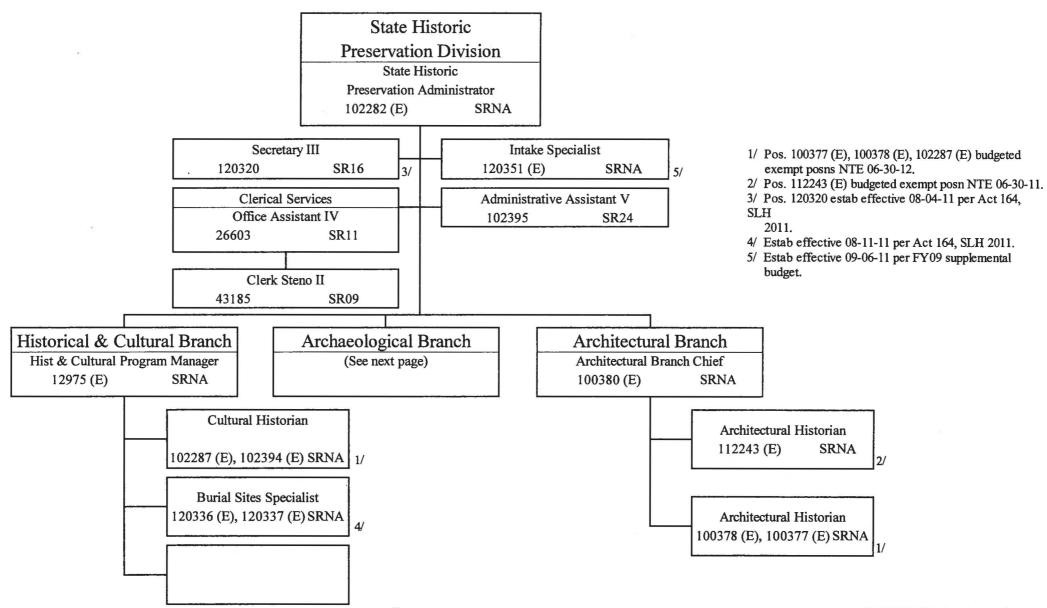

The Department of Land and Natural Resources (DLNR) is responsible for our water resources, endangered species, Hawaii's historic and cultural sites, coral reefs, fisheries management, dam safety and rock fall mitigation. The expanse of this kuleana encompasses 1.3 million acres of state land, 2 million acres of conservation land, and 3 million acres of state ocean waters. In addition, we, with the help of the Legislature, keep the memories of robust natural resources alive, to fuel the efforts and dreams of today's leaders as we work to restore our resources for future generations and our economic recovery.