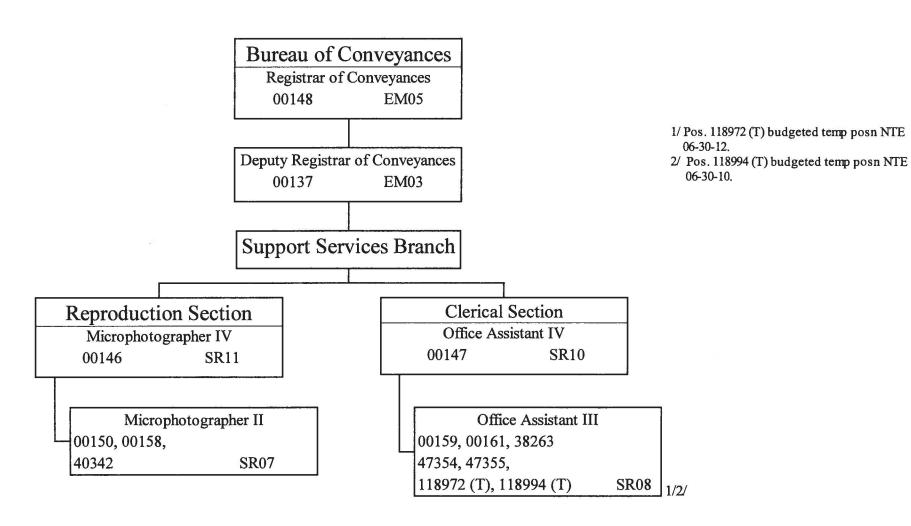

| Pri # | <u>Description of Function</u>                                                                              | <u>Activities</u>                                                                                                                                                                                                                   | Prog ID(s) | Statutory Reference               |
|-------|-------------------------------------------------------------------------------------------------------------|-------------------------------------------------------------------------------------------------------------------------------------------------------------------------------------------------------------------------------------|------------|-----------------------------------|
|       | Bureau of Conveyances - LNR 111                                                                             |                                                                                                                                                                                                                                     |            |                                   |
| 1     | Recording and indexing documents in Regular Recording System.                                               | Recordation of all legal documents and maps affecting land title in Hawaii.                                                                                                                                                         | LNR 111    | Chap. 502, HRS                    |
| 1     | Recording , indexing and certifying documents in Land Court Recording System.                               | Issuance of Land Court Certificates of Title.                                                                                                                                                                                       | LNR 111    | Chap. 501, HRS                    |
| 2     | Providing public access to documents.                                                                       | Certification of copies of matters of record. Allowing subscription and access to bulk records through online services.                                                                                                             | LNR 111    | Chapters 501 and 502, HRS         |
|       | Engineering - LNR 141/810                                                                                   |                                                                                                                                                                                                                                     |            |                                   |
| 1     | Develop water and land resources to support State projects                                                  | Implement and/or coordinate projects to develop ground or surface water sources in support of State projects                                                                                                                        | LNR 141    | Chapter 174, HRS                  |
| 2     | Engineering services to other divisions and agencies                                                        | Administer contracts for planning, design or construct of departmental projects; provide engineering services provided to other agencies or DLNR divisions                                                                          | LNR 141    |                                   |
| 3     | Geothermal and other mineral resources management/regulation                                                | Review and/or issue geothermal permits; monitor geothermal development activities                                                                                                                                                   | LNR 141    | Chapters 182, 196D,<br>205-5, HRS |
| 4     | Soil and Water Conservation District (SWCD) Program                                                         | Provide administrative support to SWCD program                                                                                                                                                                                      | LNR 141    | Chapter 180, HRS                  |
| 5     | Rockfall and/or flood mitigation                                                                            | Retain consultants or contractors to assess conditions and/or implement projects to address rockfall hazards and/or flood damage located on or due to DLNR lands                                                                    | LNR 141    | -                                 |
| 1     | Dam safety program                                                                                          | Perform dam inspections; review and/or issue dam permits; develop or implement dam safety projects; prepare dam-related reports or maps; provide dam-related technical assistance; enter dam-related cooperative agreements         | LNR 810    | Chap. 179D, HRS                   |
| 2     | Flood control program, including administration of National Flood Insurance Program                         | Review flood control and prevention plans; implement flood control projects; coordinate flood-related cooperative agreements; provide flood-related technical assistance; perform flood control research, studies or investigations | LNR 810    | Chap. 179, HRS                    |
|       | Aquatic Resources - LNR 153/ 401/ 805                                                                       |                                                                                                                                                                                                                                     |            | 1                                 |
| 1     | Preserve/enhance marine, estuarine, freshwater native and other resident aquatic species and their habitats | Create and amend administrative rules to protect aquatic species and their habitats, also conduct surveys, monitoring, inventory of important fishery stocks and habitats                                                           | LNR 401    | 187A-2; 190-1,2,3,4.5             |