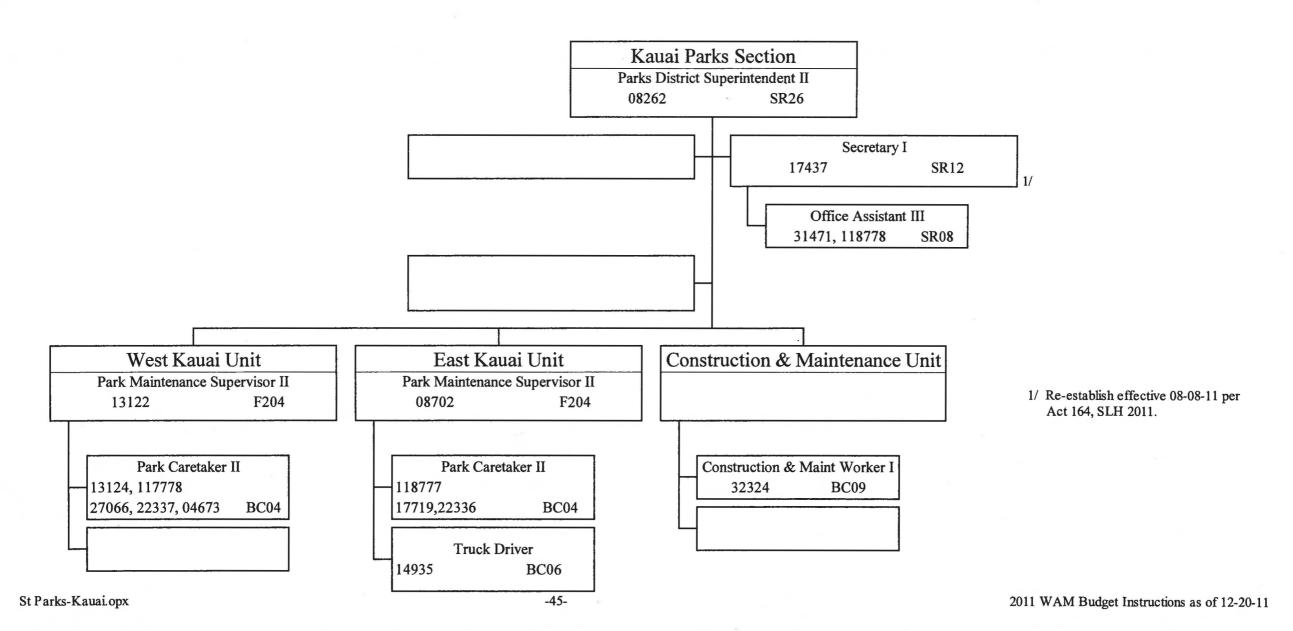

Land and Natural Resources
Division of State Parks
Position Organization Chart



## State of Hawaii Department of Land and Natural Resources Division of State Parks Administrative and Staff Support Services Office Position Organization Chart



<sup>1/</sup> Converted from exempt to civil service per Act 300, SLH 2006 effective 07-12-11.

#### State of Hawaii Department of Land and Natural Resources Division of State Parks Planning, Development & Resources Mgmt Branches



State of Hawaii
Department of Land and Natural Resources
Division of State Parks
Resources Management Branch
Hawaii Parks Section
Position Organization Chart



State of Hawaii

Department of Land and Natural Resources
Division of State Parks
Resources Management Branch
Kauai Parks Section
Position Organization Chart



State of Hawaii

Department of Land and Natural Resources
Division of State Parks
Resources Management Branch
Maui Parks Section
Position Organization Chart



State of Hawaii
Department of Land and Natural Resources
Division of State Parks
Resources Management Branch
Oahu Parks Section
Position Organization Chart



State of Hawaii
Department of Land and Natural Resources
State Historic Preservation Division
Position Organization Chart



#### State of Hawaii Department of Land and Natural Resources State Historic Preservation Division Position Organization Chart



State of Hawaii
Department of Land and Natural Resources
State Historic Preservation Division
Archaeological Branch
Position Organization Chart



- 1/ Budgeted exempt posns NTE 06-30-12.
- 2/ Moved from Oahu to Hawaii effec