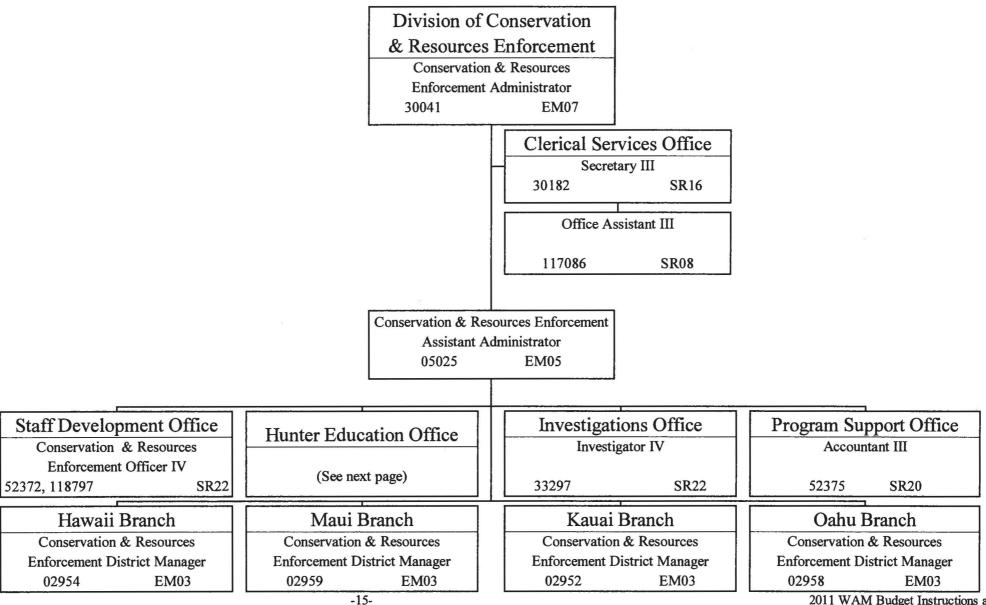

| Pri# | <u>Description of Function</u>                                                                                                                                                                                                                                                                                                                                                                                                                                                                                 | <u>Activities</u>                                                                                                                                                                                                                                                                                                                                                                                                                                                                                                                                                                                                                                                                                                                                                                              | Prog ID(s) | Statutory Reference                       |
|------|----------------------------------------------------------------------------------------------------------------------------------------------------------------------------------------------------------------------------------------------------------------------------------------------------------------------------------------------------------------------------------------------------------------------------------------------------------------------------------------------------------------|------------------------------------------------------------------------------------------------------------------------------------------------------------------------------------------------------------------------------------------------------------------------------------------------------------------------------------------------------------------------------------------------------------------------------------------------------------------------------------------------------------------------------------------------------------------------------------------------------------------------------------------------------------------------------------------------------------------------------------------------------------------------------------------------|------------|-------------------------------------------|
|      | Commission on Water Resource Mgmt- LNR 404                                                                                                                                                                                                                                                                                                                                                                                                                                                                     |                                                                                                                                                                                                                                                                                                                                                                                                                                                                                                                                                                                                                                                                                                                                                                                                |            |                                           |
|      | Protect ground and surface water resources to obtain maximum reasonable beneficial use while ensuring adequate provision for water rights, existing uses, and objectives declared to be in the public interest.                                                                                                                                                                                                                                                                                                | <ol> <li>Collect and analyze hydrologic data and assess water resource availability and use.</li> <li>Designate water management areas and regulate water use where water resources may be threatened.</li> <li>Establish instream flow standards on a stream-by stream basis whenever necessary to protect the public interest in waters of the State.</li> <li>Administer water use permitting system for well construction, pump installation, stream channel alteration, and stream diversion works.</li> <li>Develop, implement, and update comprehensive short- and long-range plans to protect, conserve and manage water resources.</li> <li>Investigate and arbitrate water-related complaints/disputes.</li> </ol>                                                                   | LNR 404    | Chapter 174C, HRS                         |
|      | Conservation & Resource Enforcement - LNR 405                                                                                                                                                                                                                                                                                                                                                                                                                                                                  |                                                                                                                                                                                                                                                                                                                                                                                                                                                                                                                                                                                                                                                                                                                                                                                                |            |                                           |
| 1    | The enforcement of laws and rules relating to state parks, historic sites, forests and forest reserves, aquatic life and its sanctuaries, public fishing areas, boating, ocean recreation and coastal programs, wildlife and its sanctuaries, game management areas, public hunting areas, and natural area reserves, consistent with and in support of the provisions of Title 12, Chapters 6D, 6E, and 6K, Chapter 134, Chapter 200, and provisions of Title 37, Hawaii Penal Code, Hawaii Revised Statutes. | Investigate complaints, gather evidence, conduct investigations, conduct field observations and inspections, and provide education to the public for the effective enforcement of state laws and rules protecting natural, cultural and historic resources on public lands, state parks, forest reserves, forests, aquatic life and wildlife areas, Kaho'olawe Island Reserve, and any other lands and waters within the State. Enforce the rules in the areas of boating safety, conservation, and search and rescue relative to the control and management of boating facilities owned or controlled by the State, ocean waters, and navigable streams and any activities thereon or therein, beaches encumbered with easements in favor of the public, and the rules regulating vessels and | LNR 405    | Title 12, Subtitle 7,<br>Chapter 199, HRS |
| 2    | Engage in educational activities for the dissemination of information relating to sustainability, waterborne activities and safety, and resource conservation laws, rules and practices through the school system, community organizations and the information media.                                                                                                                                                                                                                                          | their use in State waters. Exercise all of the powers and authority of a police officer including the apprehension of violators when violations are detected and when the investigation warrants, effectuate arrests or issue citations for violations of Title 12, Chapter 6D, 6E, or 6K or any rule adopted thereunder.                                                                                                                                                                                                                                                                                                                                                                                                                                                                      |            |                                           |
| 3    | Furnish in-service training for division personnel to maintain and/or increase the level of proficiency needed for effective implementation of program objectives.                                                                                                                                                                                                                                                                                                                                             |                                                                                                                                                                                                                                                                                                                                                                                                                                                                                                                                                                                                                                                                                                                                                                                                |            |                                           |