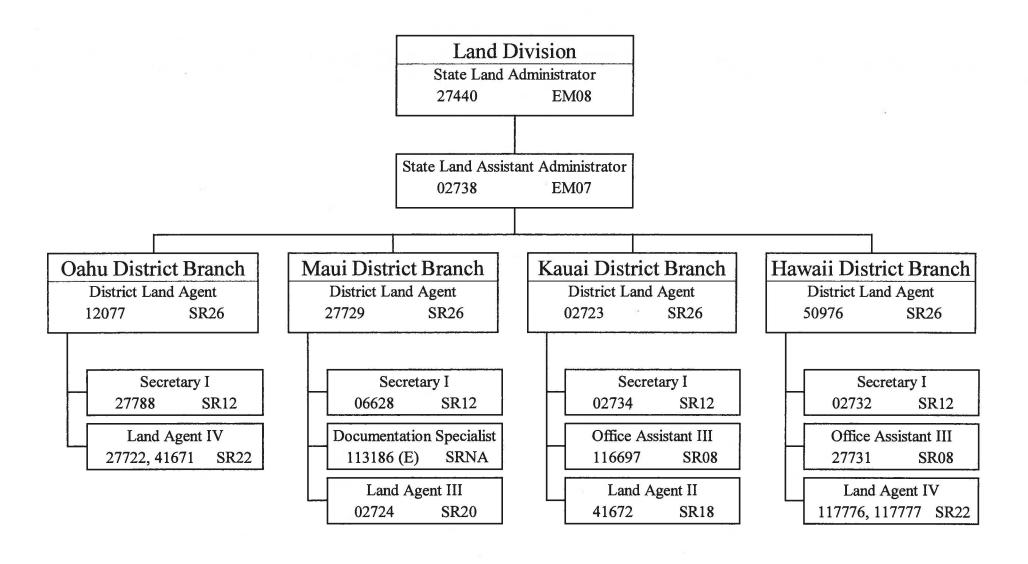

tment of Land and Natural Resources Division of Forestry and Wildlife Oahu Forests and Wildlife Resources Management Branch Position Organization Chart



#### State of Hawaii Department of Land and Natural Resources Division of Forestry and Wildlife Kauai Forests and Wildlife Resources Management Branch Position Organization Chart



# State of Hawaii Department of Land and Natural Resources Land Division Position Organization Chart



### State of Hawaii Department of Land and Natural Resources Land Division Position Organization Chart



# State of Hawaii Department of Land and Natural Resources Land Division Support Branch Position Organization Chart



# State of Hawaii Department of Land and Natural Resources Land Division Land Division District Branches Position Organization Chart



State of Hawaii
Department of Land and Natural Resources
Division of State Parks
Position Organization Chart



## State of Hawaii Department of Land and Natural Resources Division of State Parks Administrative and Staff Support Services Office Position Organization Chart



<sup>1/</sup> Converted from exempt to civil service per Act 300, SLH 2006 effective 07-12-11.

#### State of Hawaii Department of Land and Natural Resources Division of State Parks Planning, Development & Resources Mgmt Branches



State of Hawaii
Department of Land and Natural Resources
Division of State Parks
Resources Management Branch
Hawaii Parks Section
Position Organization Chart



State of Hawaii

Department of Land and Natural Resources
Division of State Parks
Resources Management Branch
Kauai Parks Sectio