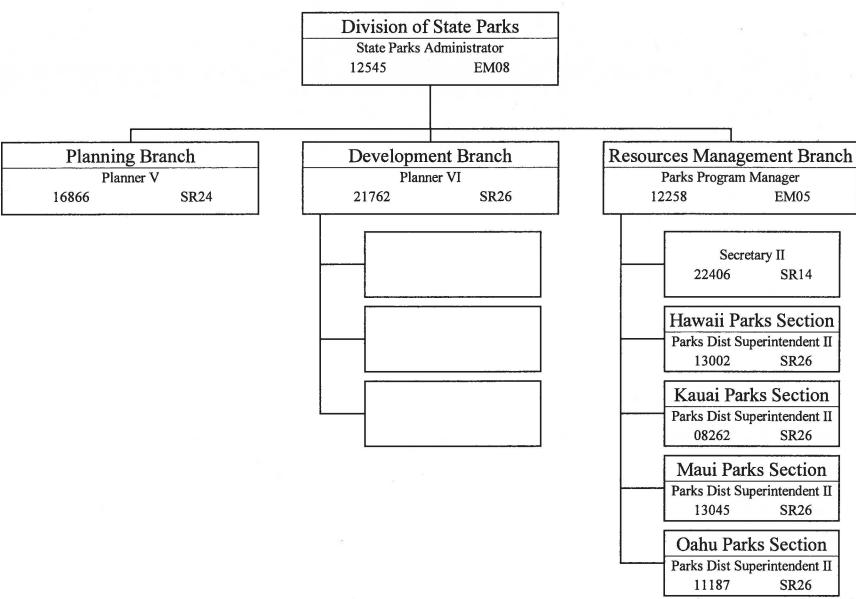

vision Position Organization Chart



# State of Hawaii Department of Land and Natural Resources Land Division Support Branch Position Organization Chart



# State of Hawaii Department of Land and Natural Resources Land Division Land Division District Branches Position Organization Chart



State of Hawaii
Department of Land and Natural Resources
Division of State Parks
Position Organization Chart



## State of Hawaii Department of Land and Natural Resources Division of State Parks Administrative and Staff Support Services Office Position Organization Chart



<sup>1/</sup> Converted from exempt to civil service per Act 300, SLH 2006 effective 07-12-11.

#### State of Hawaii Department of Land and Natural Resources Division of State Parks Planning, Development & Resources Mgmt Branches



State of Hawaii
Department of Land and Natural Resources
Division of State Parks
Resources Management Branch
Hawaii Parks Section
Position Organization Chart



State of Hawaii

Department of Land and Natural Resources
Division of State Parks
Resources Management Branch
Kauai Parks Section
Position Organization Chart



State of Hawaii

Department of Land and Natural Resources
Division of State Parks
Resources Management Branch
Maui Parks Section
Position Organization Chart



State of Hawaii
Department of Land and Natural Resources
Division of State Parks
Resources Management Branch
Oahu Parks Section
Position Organization Chart



State of Hawaii
Department of Land and Natural Resources
State Historic Preservation Division
Position Organization Chart



#### State of Hawaii Department