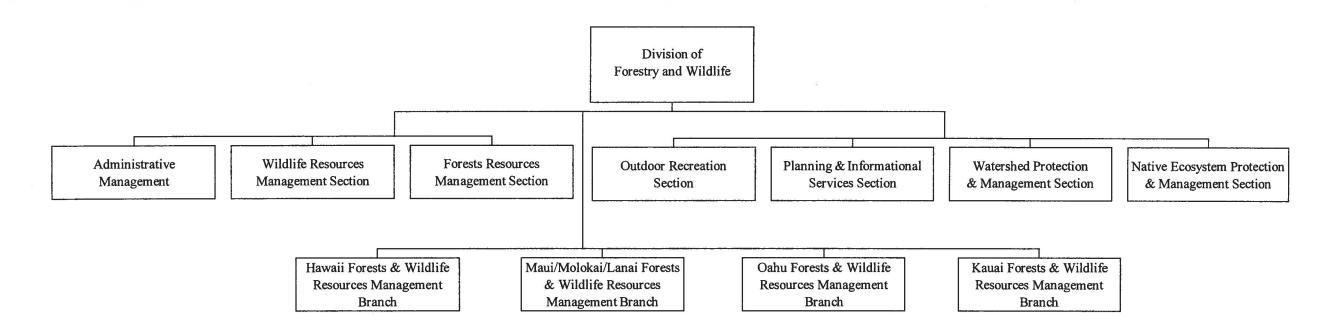

| Pri # | <u>Description of Function</u>                                                                                                                                | <u>Activities</u>                                                                                                                                                                                                                     | Prog ID(s)            | Statutory Reference                          |  |  |
|-------|---------------------------------------------------------------------------------------------------------------------------------------------------------------|---------------------------------------------------------------------------------------------------------------------------------------------------------------------------------------------------------------------------------------|-----------------------|----------------------------------------------|--|--|
| 2     | Promote sustainable resource use and ensure the viability of Hawaii's commercial and recreational fisheries.                                                  | Process and analyze commercial fish catch reports, contact fishermen for late reports, issue delinquency letters, and record number of freshwater fishing licenses purchased                                                          | 153/805               | 187A-2(1)                                    |  |  |
| 3     | Formulate in-stream flow standards to preserve Hawaii's stream biota.                                                                                         | Conduct annual stream surveys and analyze survey data to model habitat requirements for native stream biota                                                                                                                           | LNR 401               | 195D-3(a)                                    |  |  |
| 4     | Promote public understanding of the importance of Hawaii's aquatic resources                                                                                  | Encourage conservation and ethical use of the aquatic resources through education and outreach activities.                                                                                                                            | LNR 401               | 187A-9                                       |  |  |
| 5     | Issue commercial marine (fishing) licenses, freshwater gamefish licenses, duplicate licenses, dealer permits                                                  | Provide for various fishing opportunities in coastal waters and public fishing areas statewide, log permit and license information                                                                                                    | 153/805               | 189-2(6), 189-3                              |  |  |
| 6     | Review applications for permits to take aquatic life for science, education, and propagation purposes                                                         |                                                                                                                                                                                                                                       |                       |                                              |  |  |
| 7     | Detect, map and eradicate invasive alien species and prevent entry into state waters                                                                          | Use "supersucker" devices to remove alien algae species, plant sea urchins on reefs choked with alien algae to biologically remove unwanted algae species                                                                             | LNR 401               | 187A-31,32                                   |  |  |
| 8     | Manage public fishing areas, fish aggregating devices, marine life conservation districts, shoreline fishery management areas, artificial reefs, and refuges. | Conduct creel surveys at public fishing areas, replace and conduct research on fish aggregating devices, monitor fish populations at marine life conservation districts, fishery management areas, artificial reefs and other refuges | 153/805               | 187A-2(3), 187A-21,<br>188-22.6-22.9, 188-53 |  |  |
| 9     | Provide conservation and safety education                                                                                                                     | Coordinate/assist with response to shark attacks and provide hazardous marine warnings                                                                                                                                                | LNR 401               | 187A-9                                       |  |  |
|       | Forestry & Wildlife- LNR 172/402/407/804                                                                                                                      |                                                                                                                                                                                                                                       |                       |                                              |  |  |
| 1     | Protect and manage forested watersheds, forest reserves,                                                                                                      | Manage and protect state forest reserves, natural area reserves, plant and wildlife sanctuaries and public hunting and recreation areas across the state.                                                                             | 172, 402,<br>407, 804 | 183, 183D, 195, 195D,<br>198D                |  |  |
|       |                                                                                                                                                               | Support watershed partnerships and natural area partnerships across the state.                                                                                                                                                        | LNR 407               | 195,                                         |  |  |
|       |                                                                                                                                                               | Prevent and suppress wildland fire on public and private lands with important resources.                                                                                                                                              | LNR 402               | 185,                                         |  |  |
|       |                                                                                                                                                               | Control damaging feral animals, predators, weeds, and diseases on important lands under Division jurisdiction.                                                                                                                        | 172, 402,<br>407, 804 | 183, 183D, 194, 195,<br>195D                 |  |  |
|       |                                                                                                                                                               | Administer State Land Legacy and federal land acquisition programs.                                                                                                                                                                   | 172, 402,<br>407      | 173A, 195, 195D,                             |  |  |

| <u>Pri #</u>            | <u>Description of Function</u>                                                                                                                                        | <u>Activities</u>                                                                                                                                                                                        | Prog ID(s) | Statutory Reference |
|-------------------------|-----------------------------------------------------------------------------------------------------------------------------------------------------------------------|----------------------------------------------------------------------------------------------------------------------------------------------------------------------------------------------------------|------------|---------------------|
|                         | Protect and manage native ecosystems,<br>threatened/endangered species, native plants and animals,<br>and prevent the establishment of invasive species in state.     | Support Hawaii Invasive Species Council and county invasive species committees.                                                                                                                          | 402, 172   | 194,                |
|                         |                                                                                                                                                                       | Aggressively seek federal funds and implement management and recovery projects for native and Threatened and Endangered (T&E) species.                                                                   | LNR 402    | 183D, 195, 195D     |
| 5-18- <b>7</b> -18-1-11 |                                                                                                                                                                       | Process T&E habitat conservation plans, safe harbor agreements, and research permits.                                                                                                                    | 402, 407   | 183D, 195, 195D     |
|                         | Manage and develop forest resources to strengthen the state's economy, and promote sustainable production of forest products and services on state and private lands. | License a timber mill on Big Island for production and export of tropical hardwoods.                                                                                                                     | LNR 172    | 183,                |
|                         |                                                                                                                                                                       | Work with biomass company on Kauai and throughout the state to harvest commercial trees for bio-energy.                                                                                                  | LNR 172    | 183,                |
|                         |                                                                                                                                                                       | Manage and permit the collection of forest products for personal and cultural gathering purposes.                                                                                                        | LNR 172    | 183,                |
|                         |                                                                                                                                                                       | Administer private landowner assistance projects for reforestation, native species restoration and forest products development.                                                                          | LNR 172    | 183, 186, 195F      |
|                         | Provide outdoor recreation for hiking, hunting, camping, riding and off-road vehicle use                                                                              | Maintain and develop hiking trails, Off Highway Vehicle (OHV) tracks, and camping and recreation sites.                                                                                                  | LNR 804    | 198D                |
|                         |                                                                                                                                                                       | Inventory, protect and restore historic trails and old government roads.                                                                                                                                 | LNR 804    | 198D                |
|                         |                                                                                                                                                                       | Maintain public hunting as a source of food, recreation, and to control game animals.                                                                                                                    | LNR 804    | 183D                |
| 5                       | Support YCC and provide environmental education, outreach and volunteer opportunities.                                                                                | Administer Youth Conservation Corps (YCC) program, develop and coordinate volunteer projects for native species restoration and conservation, develop and disseminate environmental education materials. | LNR 407    | 193, 195            |