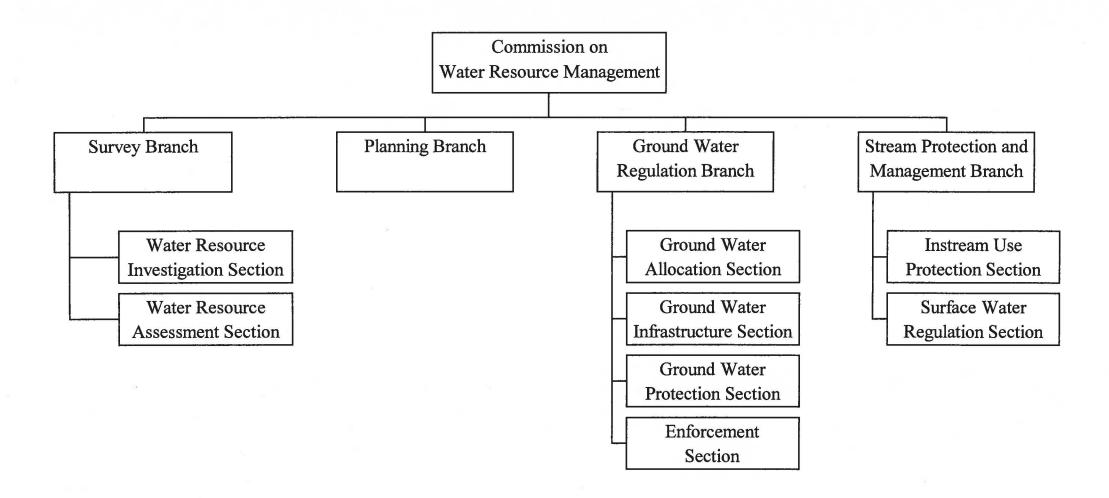

| Pri# | <u>Description of Function</u>                                                                                                                                                                                                                                                                                                                                                                                                                                                                                 | <u>Activities</u>                                                                                                                                                                                                                                                                                                                                                                                                                                                                                                                                                                                                                                                                                                                                                                              | Prog ID(s) | Statutory Reference                       |
|------|----------------------------------------------------------------------------------------------------------------------------------------------------------------------------------------------------------------------------------------------------------------------------------------------------------------------------------------------------------------------------------------------------------------------------------------------------------------------------------------------------------------|------------------------------------------------------------------------------------------------------------------------------------------------------------------------------------------------------------------------------------------------------------------------------------------------------------------------------------------------------------------------------------------------------------------------------------------------------------------------------------------------------------------------------------------------------------------------------------------------------------------------------------------------------------------------------------------------------------------------------------------------------------------------------------------------|------------|-------------------------------------------|
|      | Commission on Water Resource Mgmt- LNR 404                                                                                                                                                                                                                                                                                                                                                                                                                                                                     |                                                                                                                                                                                                                                                                                                                                                                                                                                                                                                                                                                                                                                                                                                                                                                                                |            |                                           |
|      | Protect ground and surface water resources to obtain maximum reasonable beneficial use while ensuring adequate provision for water rights, existing uses, and objectives declared to be in the public interest.                                                                                                                                                                                                                                                                                                | <ol> <li>Collect and analyze hydrologic data and assess water resource availability and use.</li> <li>Designate water management areas and regulate water use where water resources may be threatened.</li> <li>Establish instream flow standards on a stream-by stream basis whenever necessary to protect the public interest in waters of the State.</li> <li>Administer water use permitting system for well construction, pump installation, stream channel alteration, and stream diversion works.</li> <li>Develop, implement, and update comprehensive short- and long-range plans to protect, conserve and manage water resources.</li> <li>Investigate and arbitrate water-related complaints/disputes.</li> </ol>                                                                   | LNR 404    | Chapter 174C, HRS                         |
|      | Conservation & Resource Enforcement - LNR 405                                                                                                                                                                                                                                                                                                                                                                                                                                                                  |                                                                                                                                                                                                                                                                                                                                                                                                                                                                                                                                                                                                                                                                                                                                                                                                |            |                                           |
| 1    | The enforcement of laws and rules relating to state parks, historic sites, forests and forest reserves, aquatic life and its sanctuaries, public fishing areas, boating, ocean recreation and coastal programs, wildlife and its sanctuaries, game management areas, public hunting areas, and natural area reserves, consistent with and in support of the provisions of Title 12, Chapters 6D, 6E, and 6K, Chapter 134, Chapter 200, and provisions of Title 37, Hawaii Penal Code, Hawaii Revised Statutes. | Investigate complaints, gather evidence, conduct investigations, conduct field observations and inspections, and provide education to the public for the effective enforcement of state laws and rules protecting natural, cultural and historic resources on public lands, state parks, forest reserves, forests, aquatic life and wildlife areas, Kaho'olawe Island Reserve, and any other lands and waters within the State. Enforce the rules in the areas of boating safety, conservation, and search and rescue relative to the control and management of boating facilities owned or controlled by the State, ocean waters, and navigable streams and any activities thereon or therein, beaches encumbered with easements in favor of the public, and the rules regulating vessels and | LNR 405    | Title 12, Subtitle 7,<br>Chapter 199, HRS |
| 2    | Engage in educational activities for the dissemination of information relating to sustainability, waterborne activities and safety, and resource conservation laws, rules and practices through the school system, community organizations and the information media.                                                                                                                                                                                                                                          | their use in State waters. Exercise all of the powers and authority of a police officer including the apprehension of violators when violations are detected and when the investigation warrants, effectuate arrests or issue citations for violations of Title 12, Chapter 6D, 6E, or 6K or any rule adopted thereunder.                                                                                                                                                                                                                                                                                                                                                                                                                                                                      |            |                                           |
| 3    | Furnish in-service training for division personnel to maintain and/or increase the level of proficiency needed for effective implementation of program objectives.                                                                                                                                                                                                                                                                                                                                             |                                                                                                                                                                                                                                                                                                                                                                                                                                                                                                                                                                                                                                                                                                                                                                                                |            |                                           |