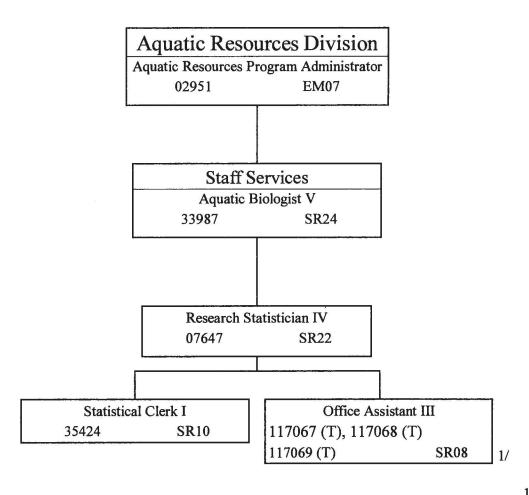

DLNR did not privatize any functions due to reductions in force, and did not consolidate or eliminate programs, but is currently in the early stages of re-structuring the Division of Aquatic Resources and reorganizing it into an aquatics resources program within the Division of Forestry and Wildlife. The Department expects this exercise to be completed by the end of the calendar year, and that the next biennium budget will reflect this change on structure. No legislatively mandated function of the current Division of Aquatic Resources will be affected by this structural change.