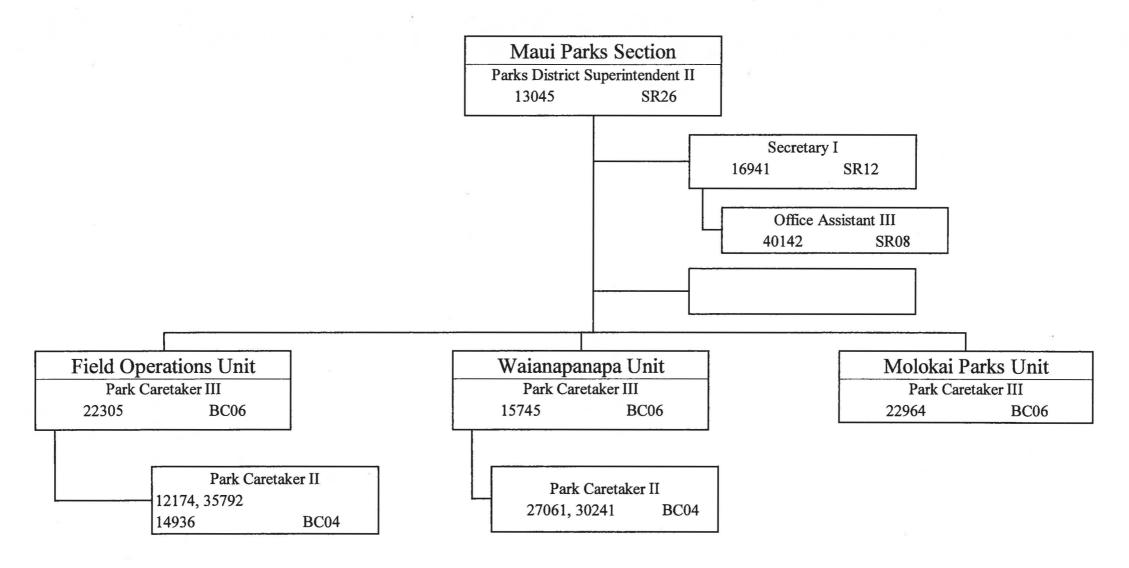

Parks Administrative and Staff Support Services Office Position Organization Chart



<sup>1/</sup> Converted from exempt to civil service per Act 300, SLH 2006 effective 07-12-11.

#### State of Hawaii Department of Land and Natural Resources Division of State Parks Planning, Development & Resources Mgmt Branches



State of Hawaii
Department of Land and Natural Resources
Division of State Parks
Resources Management Branch
Hawaii Parks Section
Position Organization Chart



State of Hawaii

Department of Land and Natural Resources
Division of State Parks
Resources Management Branch
Kauai Parks Section
Position Organization Chart



State of Hawaii

Department of Land and Natural Resources
Division of State Parks
Resources Management Branch
Maui Parks Section
Position Organization Chart



State of Hawaii
Department of Land and Natural Resources
Division of State Parks
Resources Management Branch
Oahu Parks Section
Position Organization Chart



State of Hawaii
Department of Land and Natural Resources
State Historic Preservation Division
Position Organization Chart



#### State of Hawaii Department of Land and Natural Resources State Historic Preservation Division Position Organization Chart



State of Hawaii
Department of Land and Natural Resources
State Historic Preservation Division
Archaeological Branch
Position Organization Chart



- 1/ Budgeted exempt posns NTE 06-30-12.
- 2/ Moved from Oahu to Hawaii effective 07-06-11.
- 3/ Re-estab effective 12-08-11 per Act 164, SLH 2011.
- 4/ Redesc effective 12-15-11.

State of Hawaii
Department of Land and Natural Resources