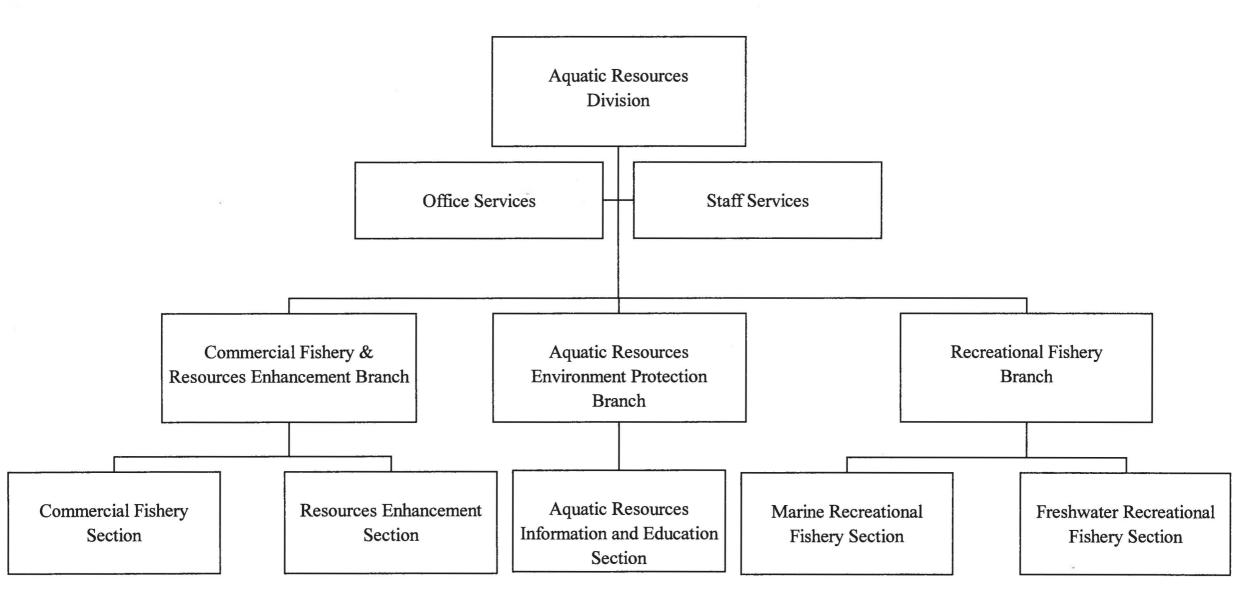

DLNR did not privatize any functions due to reductions in force, and did not consolidate or eliminate programs, but is currently in the early stages of re-structuring the Division of Aquatic Resources and reorganizing it into an aquatics resources program within the Division of Forestry and Wildlife. The Department expects this exercise to be completed by the end of the calendar year, and that the next biennium budget will reflect this change on structure. No legislatively mandated function of the current Division of Aquatic Resources will be affected by this structural change.