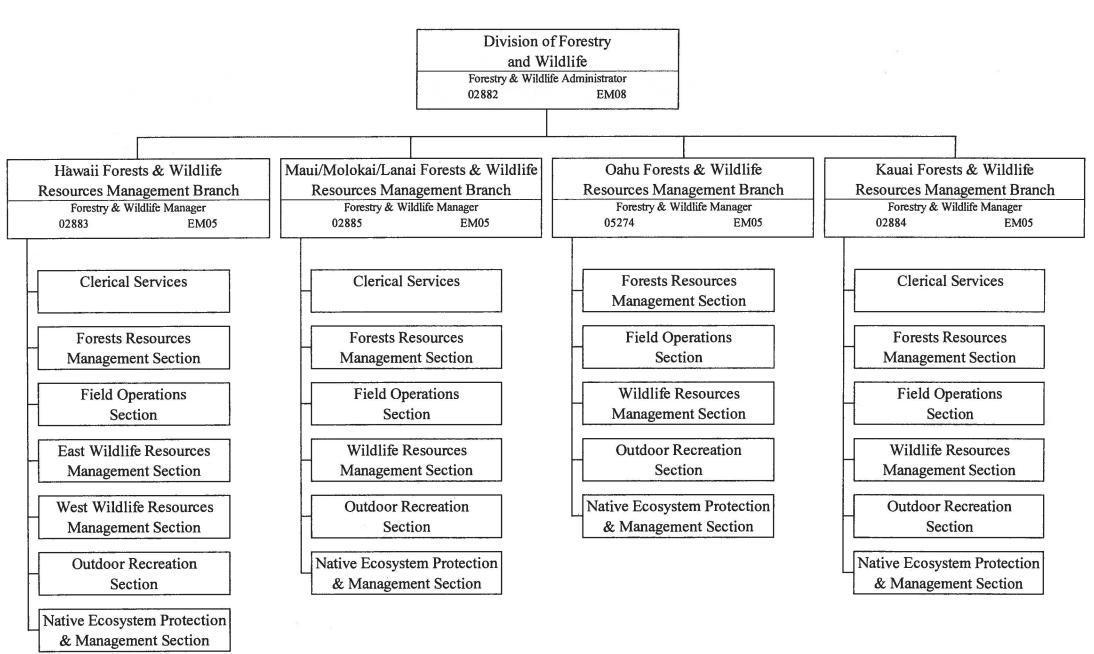

| Pri # | <u>Description of Function</u>                                                                                                                                | <u>Activities</u>                                                                                                                                                                                                                     | Prog ID(s)            | Statutory Reference                          |  |  |
|-------|---------------------------------------------------------------------------------------------------------------------------------------------------------------|---------------------------------------------------------------------------------------------------------------------------------------------------------------------------------------------------------------------------------------|-----------------------|----------------------------------------------|--|--|
| 2     | Promote sustainable resource use and ensure the viability of Hawaii's commercial and recreational fisheries.                                                  | Process and analyze commercial fish catch reports, contact fishermen for late reports, issue delinquency letters, and record number of freshwater fishing licenses purchased                                                          | 153/805               | 187A-2(1)                                    |  |  |
| 3     | Formulate in-stream flow standards to preserve Hawaii's stream biota.                                                                                         | Conduct annual stream surveys and analyze survey data to model habitat requirements for native stream biota                                                                                                                           | LNR 401               | 195D-3(a)                                    |  |  |
| 4     | Promote public understanding of the importance of Hawaii's aquatic resources                                                                                  | Encourage conservation and ethical use of the aquatic resources through education and outreach activities.                                                                                                                            | LNR 401               | 187A-9                                       |  |  |
| 5     | Issue commercial marine (fishing) licenses, freshwater gamefish licenses, duplicate licenses, dealer permits                                                  | Provide for various fishing opportunities in coastal waters and public fishing areas statewide, log permit and license information                                                                                                    | 153/805               | 189-2(6), 189-3                              |  |  |
| 6     | Review applications for permits to take aquatic life for science, education, and propagation purposes                                                         |                                                                                                                                                                                                                                       |                       |                                              |  |  |
| 7     | Detect, map and eradicate invasive alien species and prevent entry into state waters                                                                          | Use "supersucker" devices to remove alien algae species, plant sea urchins on reefs choked with alien algae to biologically remove unwanted algae species                                                                             | LNR 401               | 187A-31,32                                   |  |  |
| 8     | Manage public fishing areas, fish aggregating devices, marine life conservation districts, shoreline fishery management areas, artificial reefs, and refuges. | Conduct creel surveys at public fishing areas, replace and conduct research on fish aggregating devices, monitor fish populations at marine life conservation districts, fishery management areas, artificial reefs and other refuges | 153/805               | 187A-2(3), 187A-21,<br>188-22.6-22.9, 188-53 |  |  |
| 9     | Provide conservation and safety education                                                                                                                     | Coordinate/assist with response to shark attacks and provide hazardous marine warnings                                                                                                                                                | LNR 401               | 187A-9                                       |  |  |
|       | Forestry & Wildlife- LNR 172/402/407/804                                                                                                                      |                                                                                                                                                                                                                                       |                       |                                              |  |  |
| 1     | Protect and manage forested watersheds, forest reserves,                                                                                                      | Manage and protect state forest reserves, natural area reserves, plant and wildlife sanctuaries and public hunting and recreation areas across the state.                                                                             | 172, 402,<br>407, 804 | 183, 183D, 195, 195D,<br>198D                |  |  |
|       |                                                                                                                                                               | Support watershed partnerships and natural area partnerships across the state.                                                                                                                                                        | LNR 407               | 195,                                         |  |  |
|       |                                                                                                                                                               | Prevent and suppress wildland fire on public and private lands with important resources.                                                                                                                                              | LNR 402               | 185,                                         |  |  |
|       |                                                                                                                                                               | Control damaging feral animals, predators, weeds, and diseases on important lands under Division jurisdiction.                                                                                                                        | 172, 402,<br>407, 804 | 183, 183D, 194, 195,<br>195D                 |  |  |
|       |                                                                                                                                                               | Administer State Land Legacy and federal land acquisition programs.                                                                                                                                                                   | 172, 402,<br>407      | 173A, 195, 195D,                             |  |  |

| <u>Pri #</u>            | <u>Description of Function</u>                                                                                                                                        | <u>Activities</u>                                                                                                                                                                                        | Prog ID(s) | Statutory Reference |
|-------------------------|-----------------------------------------------------------------------------------------------------------------------------------------------------------------------|----------------------------------------------------------------------------------------------------------------------------------------------------------------------------------------------------------|------------|---------------------|
|                         | Protect and manage native ecosystems,<br>threatened/endangered species, native plants and animals,<br>and prevent the establishment of invasive species in state.     | Support Hawaii Invasive Species Council and county invasive species committees.                                                                                                                          | 402, 172   | 194,                |
|                         |                                                                                                                                                                       | Aggressively seek federal funds and implement management and recovery projects for native and Threatened and Endangered (T&E) species.                                                                   | LNR 402    | 183D, 195, 195D     |
| 5-18- <b>7</b> -18-1-11 |                                                                                                                                                                       | Process T&E habitat conservation plans, safe harbor agreements, and research permits.                                                                                                                    | 402, 407   | 183D, 195, 195D     |
|                         | Manage and develop forest resources to strengthen the state's economy, and promote sustainable production of forest products and services on state and private lands. | License a timber mill on Big Island for production and export of tropical hardwoods.                                                                                                                     | LNR 172    | 183,                |
|                         |                                                                                                                                                                       | Work with biomass company on Kauai and throughout the state to harvest commercial trees for bio-energy.                                                                                                  | LNR 172    | 183,                |
|                         |                                                                                                                                                                       | Manage and permit the collection of forest products for personal and cultural gathering purposes.                                                                                                        | LNR 172    | 183,                |
|                         |                                                                                                                                                                       | Administer private landowner assistance projects for reforestation, native species restoration and forest products development.                                                                          | LNR 172    | 183, 186, 195F      |
|                         | Provide outdoor recreation for hiking, hunting, camping, riding and off-road vehicle use                                                                              | Maintain and develop hiking trails, Off Highway Vehicle (OHV) tracks, and camping and recreation sites.                                                                                                  | LNR 804    | 198D                |
|                         |                                                                                                                                                                       | Inventory, protect and restore historic trails and old government roads.                                                                                                                                 | LNR 804    | 198D                |
|                         |                                                                                                                                                                       | Maintain public hunting as a source of food, recreation, and to control game animals.                                                                                                                    | LNR 804    | 183D                |
| 5                       | Support YCC and provide environmental education, outreach and volunteer opportunities.                                                                                | Administer Youth Conservation Corps (YCC) program, develop and coordinate volunteer projects for native species restoration and conservation, develop and disseminate environmental education materials. | LNR 407    | 193, 195            |