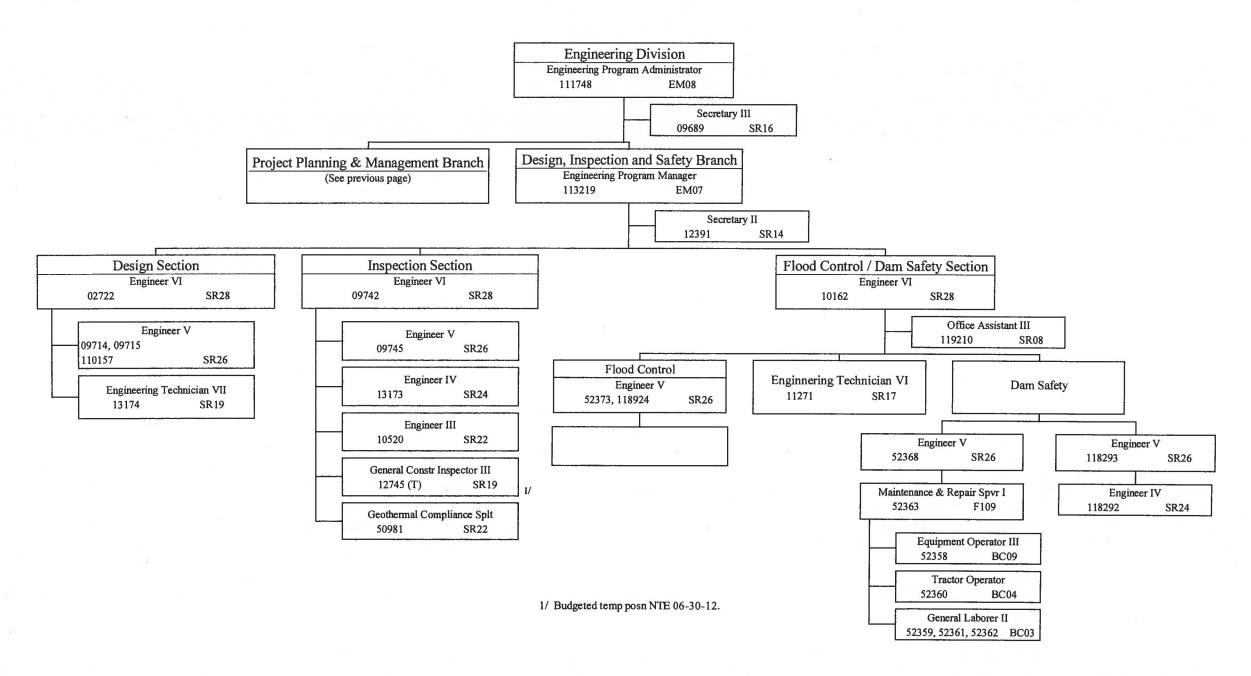

ecreation Position Organization Chart



DBOR-Maulopx

State of Hawaii

Department of Land and Natural Resources
Division of Boating and Ocean Recreation
Kauai District Boating Branch
Position Organization Chart



State of Hawaii

Department of Land and Natural Resources
Division of Boating and Ocean Recreation
Hawaii District Boating Branch
Position Organization Chart



# State of Hawaii Department of Land and Natural Resources Commission on Water Resource Management Position Organization Chart





State of Hawaii

Department of Land and Natural Resources
Engineering Division

Project Planning & Management Branch
Position Organization Chart



State of Hawaii
Department of Land and Natural Resources
Engineering Division
Design, Inspection and Safety Branch
Position Organization Chart