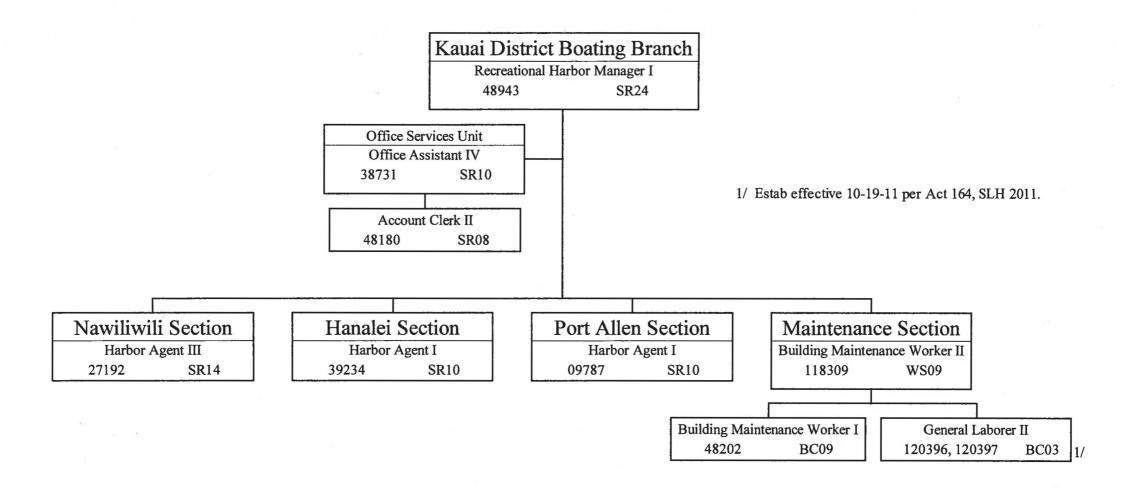

State of Hawaii

Department of Land and Natural Resources
Division of Boating and Ocean Recreation
Administration and Staff Support Offices
Position Organization Chart



State of Hawaii Department of Land and Natural Resources Division of Boating and Ocean Recreation Engineering and District Boating Branches Position Organization Chart



State of Hawaii
Department of Land and Natural Resources
Division of Boating & Ocean Recreation
Oahu District Boating Branch
Position Organization Chart



State of Hawaii Department of Land and Natural Resources Division of Boating and Ocean Recreation Position Organization Chart



DBOR-Maulopx

State of Hawaii

Department of Land and Natural Resources
Division of Boating and Ocean Recreation
Kauai District Boating Branch
Position Organization Chart



State of Hawaii

Department of Land and Natural Resources
Division of Boating and Ocean Recreation
Hawaii District Boating Branch
Position Organization Chart



# State of Hawaii Department of Land and Natural Resources Commission on Water Resource Management Position Organization Chart





State of Hawaii

Department of Land and Natural Resources
Engineering Division

Project Planning & Management Branch
Position Organization Chart



State of Hawaii
Department of Land and Natural Resources
Engineering Division
Design, Inspection and Safety Branch
Position Organization Chart