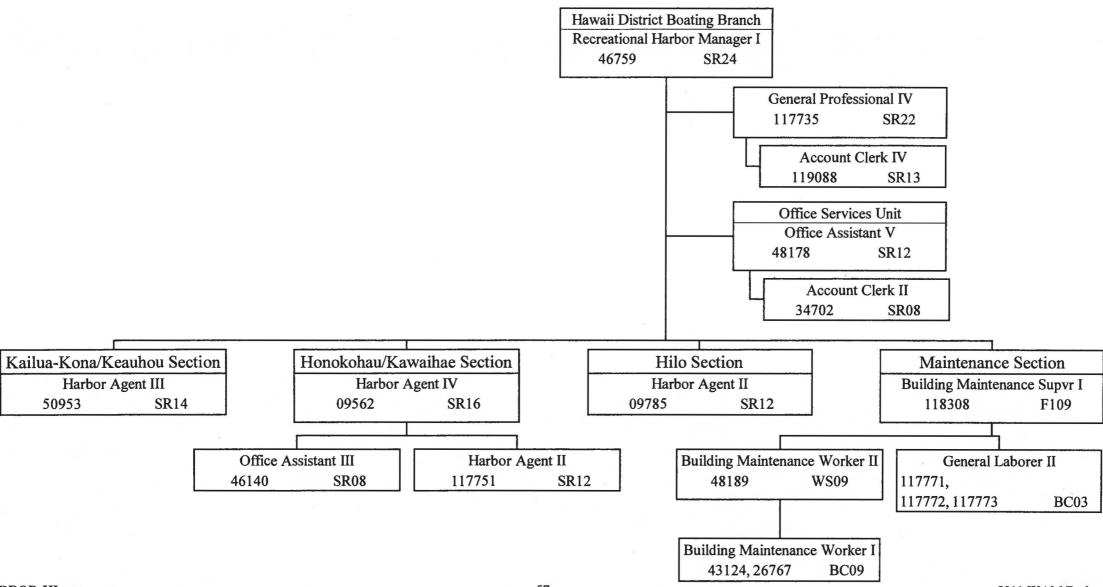

n Chart



State of Hawaii Department of Land and Natural Resources Division of Boating and Ocean Recreation Engineering and District Boating Branches Position Organization Chart



State of Hawaii
Department of Land and Natural Resources
Division of Boating & Ocean Recreation
Oahu District Boating Branch
Position Organization Chart



State of Hawaii Department of Land and Natural Resources Division of Boating and Ocean Recreation Position Organization Chart



DBOR-Maulopx

State of Hawaii

Department of Land and Natural Resources
Division of Boating and Ocean Recreation
Kauai District Boating Branch
Position Organization Chart



State of Hawaii

Department of Land and Natural Resources
Division of Boating and Ocean Recreation
Hawaii District Boating Branch
Position Organization Chart



# State of Hawaii Department of Land and Natural Resources Commission on Water Resource Management Position Organization Chart





State of Hawaii

Department of Land and Natural Resources
Engineering Division

Project Planning & Management Branch
Position Organization Chart



State of Hawaii
Department of Land and Natural Resources
Engineering Division
Design, Inspection and Safety Branch
Position Organization Chart