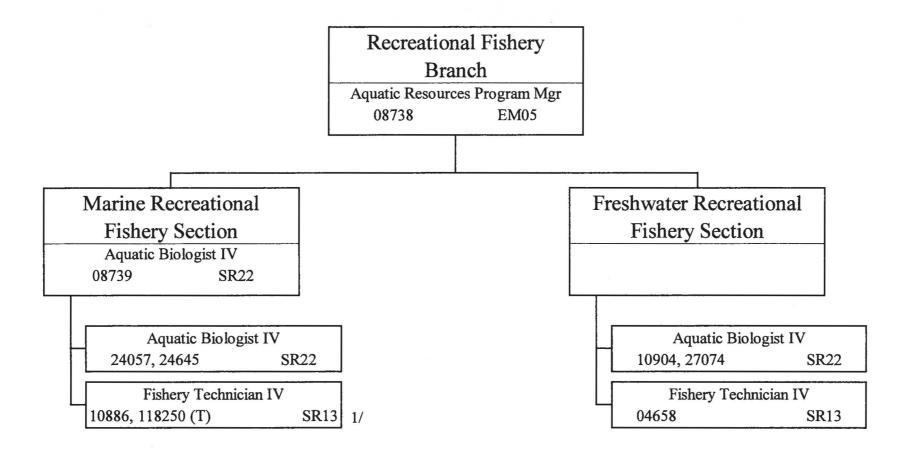

| Pri # | <u>Description of Function</u>                                                                              | <u>Activities</u>                                                                                                                                                                                                                   | Prog ID(s) | Statutory Reference               |
|-------|-------------------------------------------------------------------------------------------------------------|-------------------------------------------------------------------------------------------------------------------------------------------------------------------------------------------------------------------------------------|------------|-----------------------------------|
|       | Bureau of Conveyances - LNR 111                                                                             |                                                                                                                                                                                                                                     |            |                                   |
| 1     | Recording and indexing documents in Regular Recording System.                                               | Recordation of all legal documents and maps affecting land title in Hawaii.                                                                                                                                                         | LNR 111    | Chap. 502, HRS                    |
| 1     | Recording , indexing and certifying documents in Land Court Recording System.                               | Issuance of Land Court Certificates of Title.                                                                                                                                                                                       | LNR 111    | Chap. 501, HRS                    |
| 2     | Providing public access to documents.                                                                       | Certification of copies of matters of record. Allowing subscription and access to bulk records through online services.                                                                                                             | LNR 111    | Chapters 501 and 502, HRS         |
|       | Engineering - LNR 141/810                                                                                   |                                                                                                                                                                                                                                     |            |                                   |
| 1     | Develop water and land resources to support State projects                                                  | Implement and/or coordinate projects to develop ground or surface water sources in support of State projects                                                                                                                        | LNR 141    | Chapter 174, HRS                  |
| 2     | Engineering services to other divisions and agencies                                                        | Administer contracts for planning, design or construct of departmental projects; provide engineering services provided to other agencies or DLNR divisions                                                                          | LNR 141    |                                   |
| 3     | Geothermal and other mineral resources management/regulation                                                | Review and/or issue geothermal permits; monitor geothermal development activities                                                                                                                                                   | LNR 141    | Chapters 182, 196D,<br>205-5, HRS |
| 4     | Soil and Water Conservation District (SWCD) Program                                                         | Provide administrative support to SWCD program                                                                                                                                                                                      | LNR 141    | Chapter 180, HRS                  |
| 5     | Rockfall and/or flood mitigation                                                                            | Retain consultants or contractors to assess conditions and/or implement projects to address rockfall hazards and/or flood damage located on or due to DLNR lands                                                                    | LNR 141    | -                                 |
| 1     | Dam safety program                                                                                          | Perform dam inspections; review and/or issue dam permits; develop or implement dam safety projects; prepare dam-related reports or maps; provide dam-related technical assistance; enter dam-related cooperative agreements         | LNR 810    | Chap. 179D, HRS                   |
| 2     | Flood control program, including administration of National Flood Insurance Program                         | Review flood control and prevention plans; implement flood control projects; coordinate flood-related cooperative agreements; provide flood-related technical assistance; perform flood control research, studies or investigations | LNR 810    | Chap. 179, HRS                    |
|       | Aquatic Resources - LNR 153/ 401/ 805                                                                       |                                                                                                                                                                                                                                     |            | 1                                 |
| 1     | Preserve/enhance marine, estuarine, freshwater native and other resident aquatic species and their habitats | Create and amend administrative rules to protect aquatic species and their habitats, also conduct surveys, monitoring, inventory of important fishery stocks and habitats                                                           | LNR 401    | 187A-2; 190-1,2,3,4.5             |

| Pri # | <u>Description of Function</u>                                                                                                                                | <u>Activities</u>                                                                                                                                                                                                                     | Prog ID(s)            | Statutory Reference                          |  |  |
|-------|---------------------------------------------------------------------------------------------------------------------------------------------------------------|---------------------------------------------------------------------------------------------------------------------------------------------------------------------------------------------------------------------------------------|-----------------------|----------------------------------------------|--|--|
| 2     | Promote sustainable resource use and ensure the viability of Hawaii's commercial and recreational fisheries.                                                  | Process and analyze commercial fish catch reports, contact fishermen for late reports, issue delinquency letters, and record number of freshwater fishing licenses purchased                                                          | 153/805               | 187A-2(1)                                    |  |  |
| 3     | Formulate in-stream flow standards to preserve Hawaii's stream biota.                                                                                         | Conduct annual stream surveys and analyze survey data to model habitat requirements for native stream biota                                                                                                                           | LNR 401               | 195D-3(a)                                    |  |  |
| 4     | Promote public understanding of the importance of Hawaii's aquatic resources                                                                                  | Encourage conservation and ethical use of the aquatic resources through education and outreach activities.                                                                                                                            | LNR 401               | 187A-9                                       |  |  |
| 5     | Issue commercial marine (fishing) licenses, freshwater gamefish licenses, duplicate licenses, dealer permits                                                  | Provide for various fishing opportunities in coastal waters and public fishing areas statewide, log permit and license information                                                                                                    | 153/805               | 189-2(6), 189-3                              |  |  |
| 6     | Review applications for permits to take aquatic life for science, education, and propagation purposes                                                         |                                                                                                                                                                                                                                       |                       |                                              |  |  |
| 7     | Detect, map and eradicate invasive alien species and prevent entry into state waters                                                                          | Use "supersucker" devices to remove alien algae species, plant sea urchins on reefs choked with alien algae to biologically remove unwanted algae species                                                                             | LNR 401               | 187A-31,32                                   |  |  |
| 8     | Manage public fishing areas, fish aggregating devices, marine life conservation districts, shoreline fishery management areas, artificial reefs, and refuges. | Conduct creel surveys at public fishing areas, replace and conduct research on fish aggregating devices, monitor fish populations at marine life conservation districts, fishery management areas, artificial reefs and other refuges | 153/805               | 187A-2(3), 187A-21,<br>188-22.6-22.9, 188-53 |  |  |
| 9     | Provide conservation and safety education                                                                                                                     | Coordinate/assist with response to shark attacks and provide hazardous marine warnings                                                                                                                                                | LNR 401               | 187A-9                                       |  |  |
|       | Forestry & Wildlife- LNR 172/402/407/804                                                                                                                      |                                                                                                                                                                                                                                       |                       |                                              |  |  |
| 1     | Protect and manage forested watersheds, forest reserves,                                                                                                      | Manage and protect state forest reserves, natural area reserves, plant and wildlife sanctuaries and public hunting and recreation areas across the state.                                                                             | 172, 402,<br>407, 804 | 183, 183D, 195, 195D,<br>198D                |  |  |
|       |                                                                                                                                                               | Support watershed partnerships and natural area partnerships across the state.                                                                                                                                                        | LNR 407               | 195,                                         |  |  |
|       |                                                                                                                                                               | Prevent and suppress wildland fire on public and private lands with important resources.                                                                                                                                              | LNR 402               | 185,                                         |  |  |
|       |                                                                                                                                                               | Control damaging feral animals, predators, weeds, and diseases on important lands under Division jurisdiction.                                                                                                                        | 172, 402,<br>407, 804 | 183, 183D, 194, 195,<br>195D                 |  |  |
|       |                                                                                                                                                               | Administer State Land Legacy and federal land acquisition programs.                                                                                                                                                                   | 172, 402,<br>407      | 173A, 195, 195D,                             |  |  |