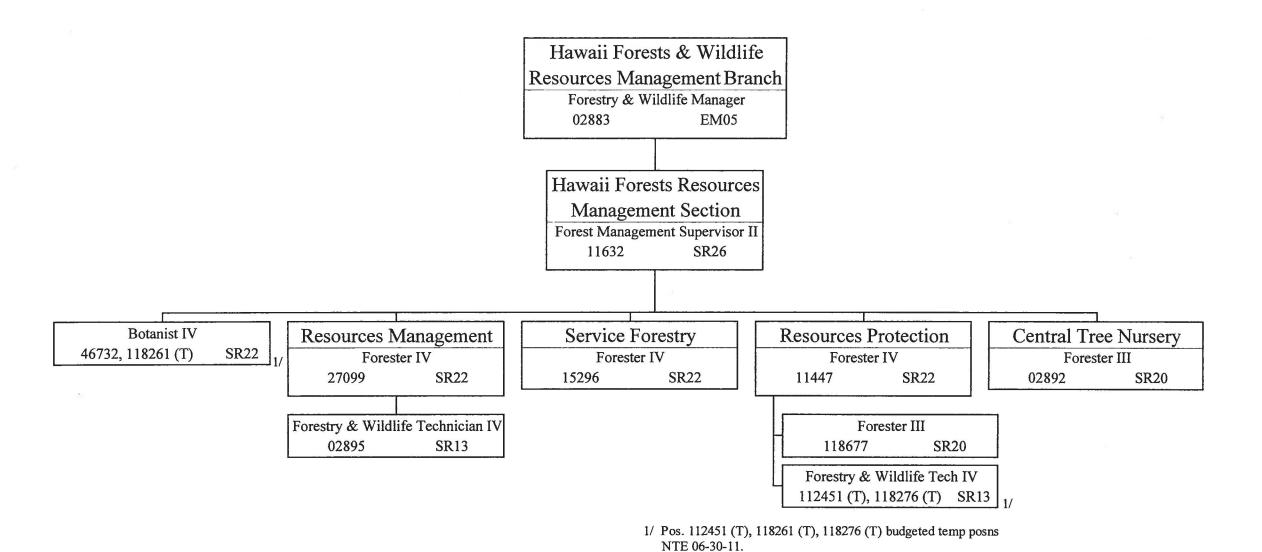

| Pri # | <u>Description of Function</u>                                                                                                                                | <u>Activities</u>                                                                                                                                                                                                                     | Prog ID(s)            | Statutory Reference                          |  |  |
|-------|---------------------------------------------------------------------------------------------------------------------------------------------------------------|---------------------------------------------------------------------------------------------------------------------------------------------------------------------------------------------------------------------------------------|-----------------------|----------------------------------------------|--|--|
| 2     | Promote sustainable resource use and ensure the viability of Hawaii's commercial and recreational fisheries.                                                  | Process and analyze commercial fish catch reports, contact fishermen for late reports, issue delinquency letters, and record number of freshwater fishing licenses purchased                                                          | 153/805               | 187A-2(1)                                    |  |  |
| 3     | Formulate in-stream flow standards to preserve Hawaii's stream biota.                                                                                         | Conduct annual stream surveys and analyze survey data to model habitat requirements for native stream biota                                                                                                                           | LNR 401               | 195D-3(a)                                    |  |  |
| 4     | Promote public understanding of the importance of Hawaii's aquatic resources                                                                                  | Encourage conservation and ethical use of the aquatic resources through education and outreach activities.                                                                                                                            | LNR 401               | 187A-9                                       |  |  |
| 5     | Issue commercial marine (fishing) licenses, freshwater gamefish licenses, duplicate licenses, dealer permits                                                  | Provide for various fishing opportunities in coastal waters and public fishing areas statewide, log permit and license information                                                                                                    | 153/805               | 189-2(6), 189-3                              |  |  |
| 6     | Review applications for permits to take aquatic life for science, education, and propagation purposes                                                         |                                                                                                                                                                                                                                       |                       |                                              |  |  |
| 7     | Detect, map and eradicate invasive alien species and prevent entry into state waters                                                                          | Use "supersucker" devices to remove alien algae species, plant sea urchins on reefs choked with alien algae to biologically remove unwanted algae species                                                                             | LNR 401               | 187A-31,32                                   |  |  |
| 8     | Manage public fishing areas, fish aggregating devices, marine life conservation districts, shoreline fishery management areas, artificial reefs, and refuges. | Conduct creel surveys at public fishing areas, replace and conduct research on fish aggregating devices, monitor fish populations at marine life conservation districts, fishery management areas, artificial reefs and other refuges | 153/805               | 187A-2(3), 187A-21,<br>188-22.6-22.9, 188-53 |  |  |
| 9     | Provide conservation and safety education                                                                                                                     | Coordinate/assist with response to shark attacks and provide hazardous marine warnings                                                                                                                                                | LNR 401               | 187A-9                                       |  |  |
|       | Forestry & Wildlife- LNR 172/402/407/804                                                                                                                      |                                                                                                                                                                                                                                       |                       |                                              |  |  |
| 1     | Protect and manage forested watersheds, forest reserves,                                                                                                      | Manage and protect state forest reserves, natural area reserves, plant and wildlife sanctuaries and public hunting and recreation areas across the state.                                                                             | 172, 402,<br>407, 804 | 183, 183D, 195, 195D,<br>198D                |  |  |
|       |                                                                                                                                                               | Support watershed partnerships and natural area partnerships across the state.                                                                                                                                                        | LNR 407               | 195,                                         |  |  |
|       |                                                                                                                                                               | Prevent and suppress wildland fire on public and private lands with important resources.                                                                                                                                              | LNR 402               | 185,                                         |  |  |
|       |                                                                                                                                                               | Control damaging feral animals, predators, weeds, and diseases on important lands under Division jurisdiction.                                                                                                                        | 172, 402,<br>407, 804 | 183, 183D, 194, 195,<br>195D                 |  |  |
|       |                                                                                                                                                               | Administer State Land Legacy and federal land acquisition programs.                                                                                                                                                                   | 172, 402,<br>407      | 173A, 195, 195D,                             |  |  |

| <u>Pri #</u>            | <u>Description of Function</u>                                                                                                                                        | <u>Activities</u>                                                                                                                                                                                        | Prog ID(s) | Statutory Reference |
|-------------------------|-----------------------------------------------------------------------------------------------------------------------------------------------------------------------|----------------------------------------------------------------------------------------------------------------------------------------------------------------------------------------------------------|------------|---------------------|
|                         | Protect and manage native ecosystems,<br>threatened/endangered species, native plants and animals,<br>and prevent the establishment of invasive species in state.     | Support Hawaii Invasive Species Council and county invasive species committees.                                                                                                                          | 402, 172   | 194,                |
|                         |                                                                                                                                                                       | Aggressively seek federal funds and implement management and recovery projects for native and Threatened and Endangered (T&E) species.                                                                   | LNR 402    | 183D, 195, 195D     |
| 5-18- <b>7</b> -18-1-11 |                                                                                                                                                                       | Process T&E habitat conservation plans, safe harbor agreements, and research permits.                                                                                                                    | 402, 407   | 183D, 195, 195D     |
|                         | Manage and develop forest resources to strengthen the state's economy, and promote sustainable production of forest products and services on state and private lands. | License a timber mill on Big Island for production and export of tropical hardwoods.                                                                                                                     | LNR 172    | 183,                |
|                         |                                                                                                                                                                       | Work with biomass company on Kauai and throughout the state to harvest commercial trees for bio-energy.                                                                                                  | LNR 172    | 183,                |
|                         |                                                                                                                                                                       | Manage and permit the collection of forest products for personal and cultural gathering purposes.                                                                                                        | LNR 172    | 183,                |
|                         |                                                                                                                                                                       | Administer private landowner assistance projects for reforestation, native species restoration and forest products development.                                                                          | LNR 172    | 183, 186, 195F      |
|                         | Provide outdoor recreation for hiking, hunting, camping, riding and off-road vehicle use                                                                              | Maintain and develop hiking trails, Off Highway Vehicle (OHV) tracks, and camping and recreation sites.                                                                                                  | LNR 804    | 198D                |
|                         |                                                                                                                                                                       | Inventory, protect and restore historic trails and old government roads.                                                                                                                                 | LNR 804    | 198D                |
|                         |                                                                                                                                                                       | Maintain public hunting as a source of food, recreation, and to control game animals.                                                                                                                    | LNR 804    | 183D                |
| 5                       | Support YCC and provide environmental education, outreach and volunteer opportunities.                                                                                | Administer Youth Conservation Corps (YCC) program, develop and coordinate volunteer projects for native species restoration and conservation, develop and disseminate environmental education materials. | LNR 407    | 193, 195            |