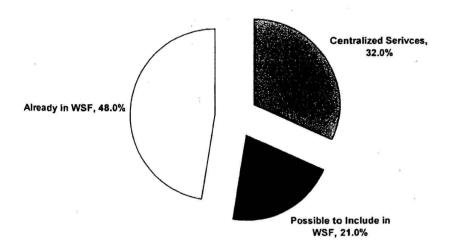

The attached report on Possible Categorical Funds that could be Included in the Weighted Student Formula SY 2008-2009 describes why and how 21% more of the current DOE budget could be transferred into weighted student formula. This report was requested by the BOE and created by the DOE.

As evidenced by the attached report, the BOE and the DOE agree that it is time for the completion of the process that started with ACT 51. Please give this bill the opportunity to be thoroughly considered, I ask that you pass this bill in its entirety.