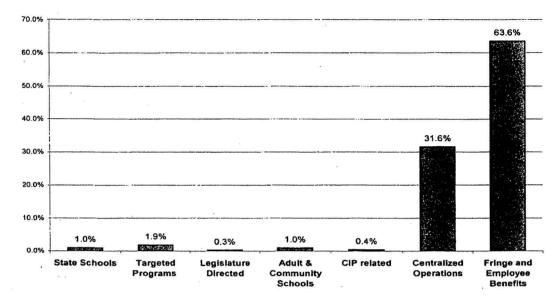

The attached report on Possible Categorical Funds that could be Included in the Weighted Student Formula SY 2008-2009 describes why and how 21% more of the current DOE budget could be transferred into weighted student formula. This report was requested by the BOE and created by the DOE.

As evidenced by the attached report, the BOE and the DOE agree that it is time for the completion of the process that started with ACT 51. Please give this bill the opportunity to be thoroughly considered, I ask that you pass this bill in its entirety.