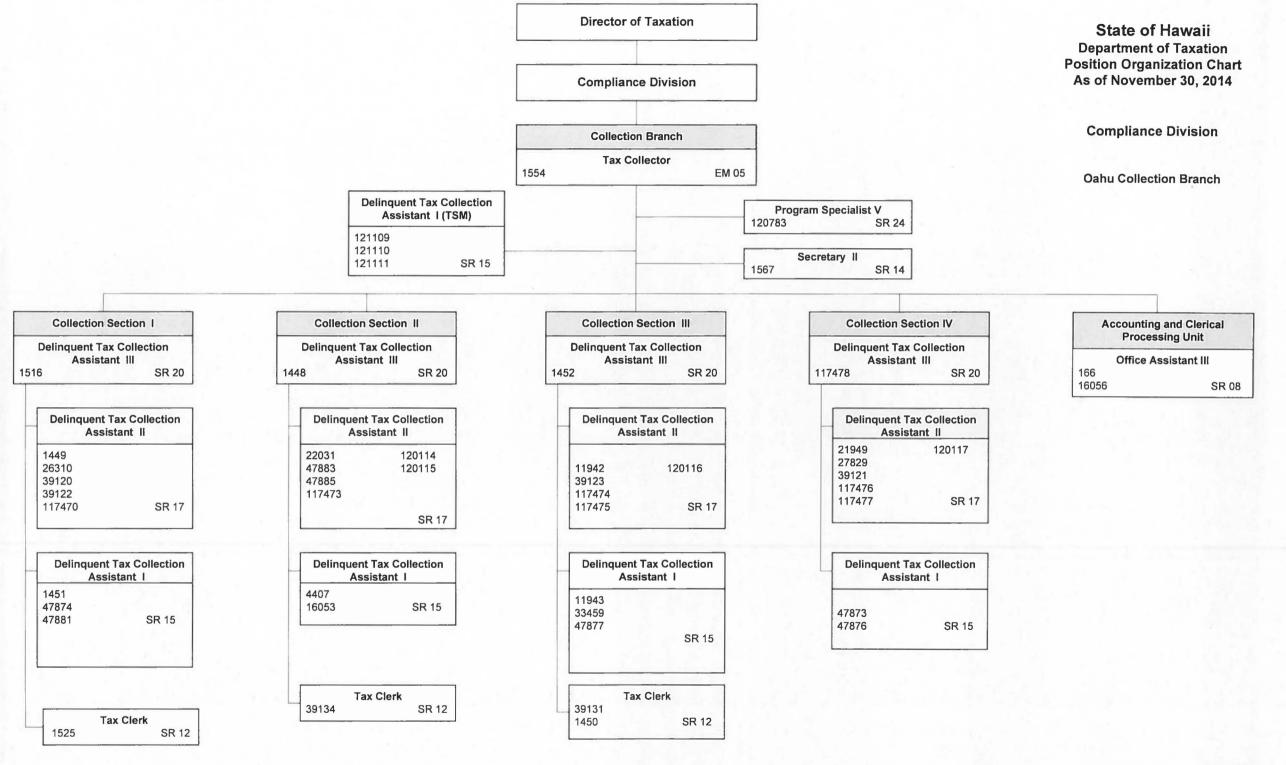

| Priority     | Description of Function | <u>Activities</u>       | Prog ID(s) | Statutory Reference                                                                                           |
|--------------|-------------------------|-------------------------|------------|---------------------------------------------------------------------------------------------------------------|
|              |                         | Taxpayer Services       |            | Title 14, Chapter 231,<br>231-3, HRS (generally)                                                              |
| 3 Compliance |                         | Field Audit             | TAX 100    | Title 14, Chapter 231,<br>231-3, HRS (generally)                                                              |
|              |                         | Office Audit            |            | Title 14, Chapter 231,<br>231-3, HRS (generally)                                                              |
|              |                         | Collections             |            | Title 14, Chapter 231,<br>231-3, HRS (generally);<br>231-25 through 231-<br>70, HRS (specifically)            |
|              |                         | District Offices        |            | Title 14, Chapter 231,<br>231-3, HRS (generally);<br>231-10, HRS<br>(specifically)                            |
|              |                         | Criminal Investigations |            | Title 14, Chapter 231,<br>231-3, HRS (generally);<br>231-4.3, 231-34<br>through 231-36, HRS<br>(specifically) |
|              |                         | Special Enforcement     |            | Title 14, Chapter 231,<br>231-3, HRS (generally);<br>231-81 through 231-<br>100 (specifically)                |