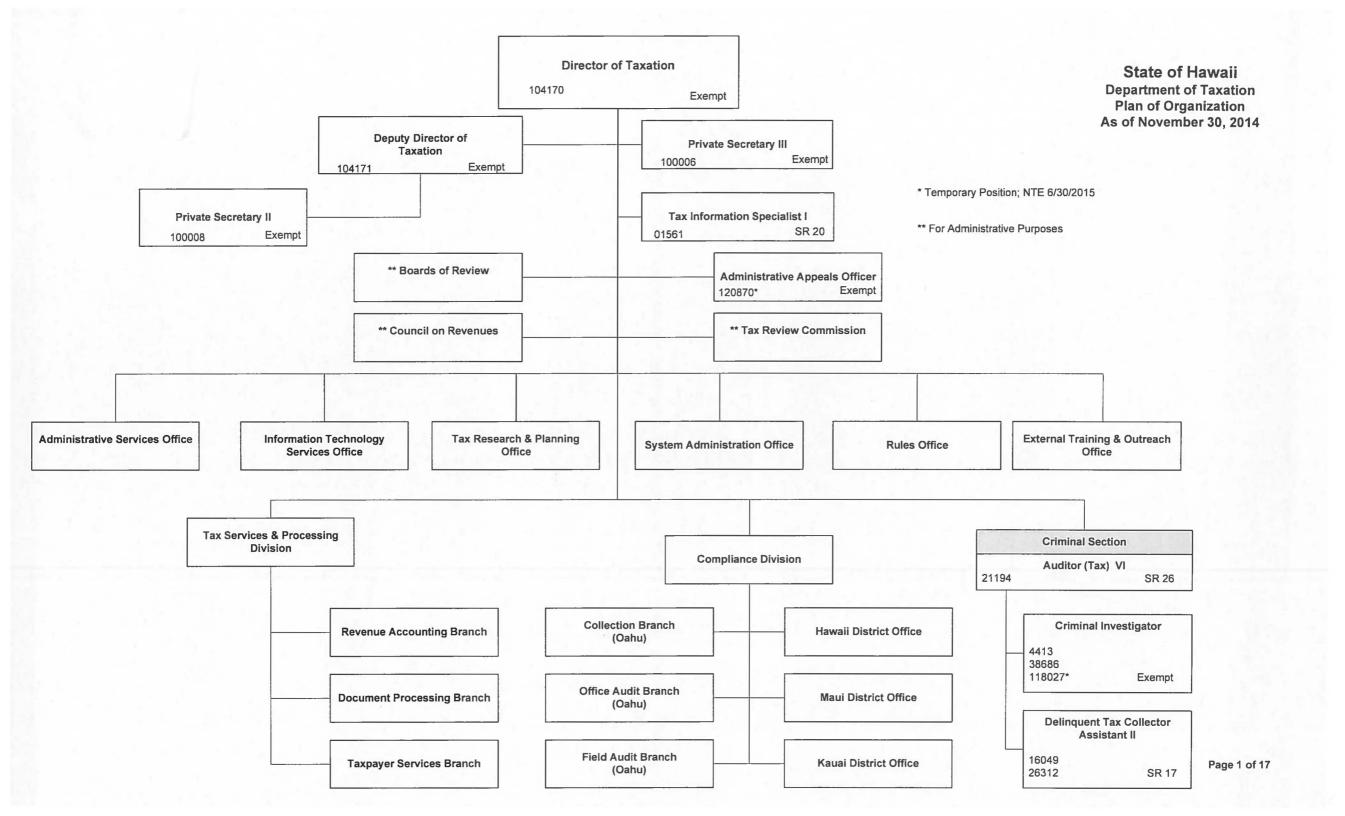

|
| FY15           | 14     | Transfer-out the Criminal Investigations Section, which consists of six (6) positions (#'s 21194, 4413, 38686, 118027, 16049 & 26312), from Compliance Division - Field Audit Branch to the Director's Office.  |
| FY15           | 12     | Transfer-in a position (#120783) from Compliance Division - Office Audit Branch to Compliance Division - Collection Branch. The position will be re-described as Program Specialist V in the Collection Branch. |
| FY15           | 13     | Transfer-out a TAX RETURN EXAMINER II position (#120783) from Compliance Division - Office Audit Branch to Compliance Division - Collection Branch.                                                             |





118524

**Fiscal Staff** 

Accountant V

40346

11590

41009

16055

Accountant III

Purchasing Technician II

Account Clerk III

Account Clerk II

SR 24

SR 20

SR 13

SR 11

SR 08

1563

SR 11



Office of the Director Staff Office

Information Technology Services Office



Office of the Director Staff Offices

Tax Research and Planning Office



Office of the Director Staff Offices

**System Administration Office** 



Office of the Director Staff Offices

**Rules Office** 



Office of the Director Staff Offices

**External Training & Outreach Office** 







<sup>\*</sup> Temporary Position; NTE 6/30/2015

Page 10 OF 17

<sup>\*\*</sup> New class to be established - Tax Info Tech III