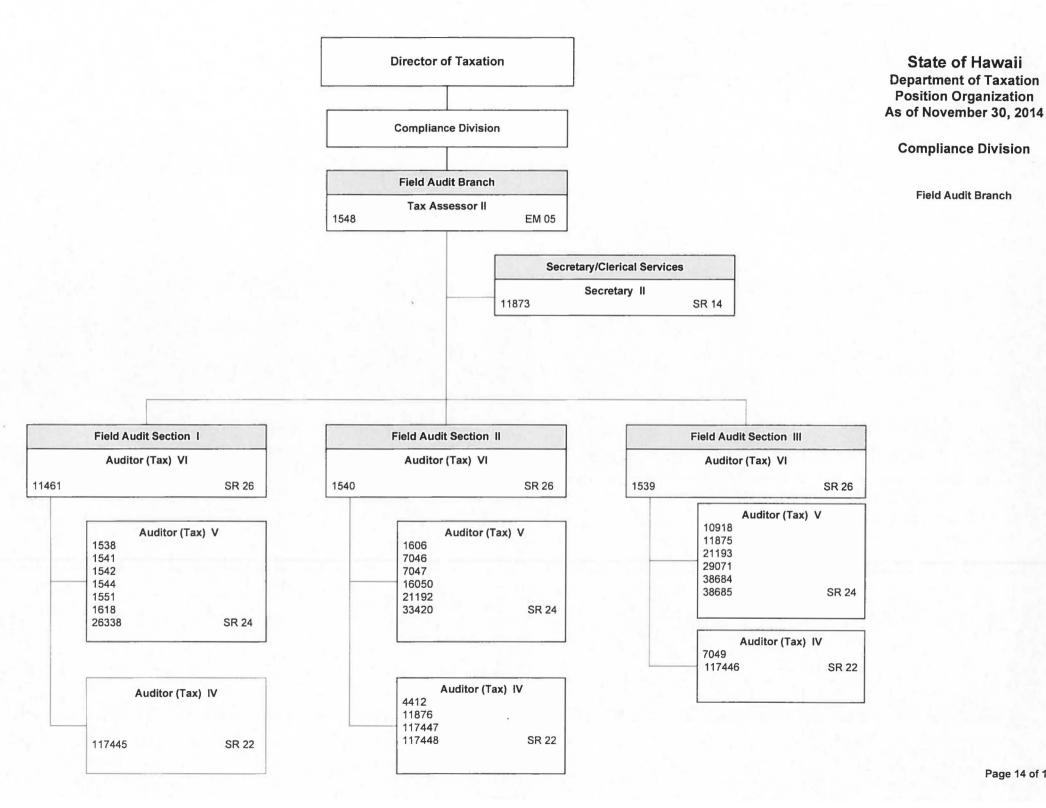

| Priority     | Description of Function | <u>Activities</u>       | Prog ID(s) | Statutory Reference                                                                                           |
|--------------|-------------------------|-------------------------|------------|---------------------------------------------------------------------------------------------------------------|
|              |                         | Taxpayer Services       |            | Title 14, Chapter 231,<br>231-3, HRS (generally)                                                              |
| 3 Compliance |                         | Field Audit             | TAX 100    | Title 14, Chapter 231,<br>231-3, HRS (generally)                                                              |
|              |                         | Office Audit            |            | Title 14, Chapter 231,<br>231-3, HRS (generally)                                                              |
|              |                         | Collections             |            | Title 14, Chapter 231,<br>231-3, HRS (generally);<br>231-25 through 231-<br>70, HRS (specifically)            |
|              |                         | District Offices        |            | Title 14, Chapter 231,<br>231-3, HRS (generally);<br>231-10, HRS<br>(specifically)                            |
|              |                         | Criminal Investigations |            | Title 14, Chapter 231,<br>231-3, HRS (generally);<br>231-4.3, 231-34<br>through 231-36, HRS<br>(specifically) |
|              |                         | Special Enforcement     |            | Title 14, Chapter 231,<br>231-3, HRS (generally);<br>231-81 through 231-<br>100 (specifically)                |