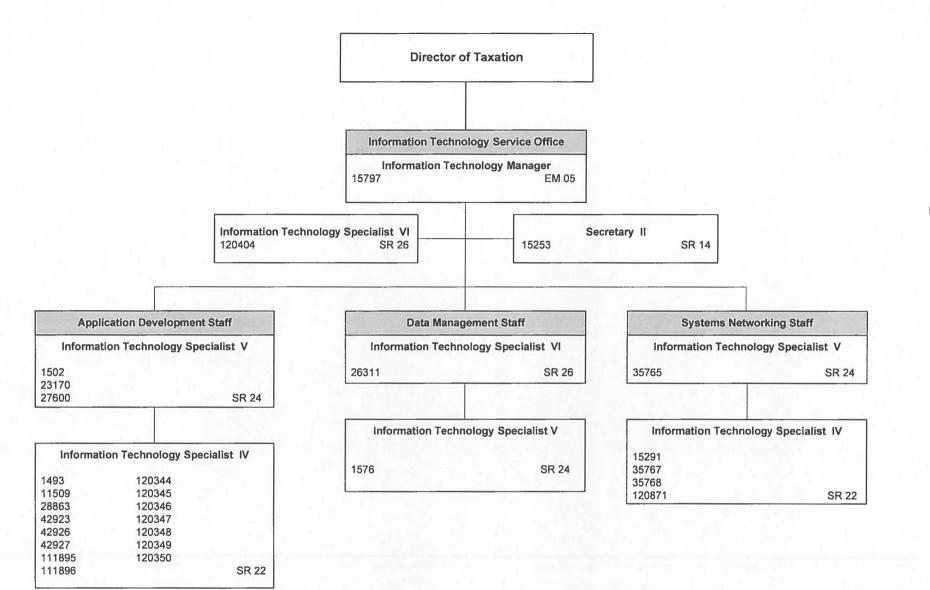

#'s 21194, 4413, 38686, 118027, 16049 & 26312), from Compliance Division - Field Audit Branch to the Director's Office.  |
| FY15           | 12     | Transfer-in a position (#120783) from Compliance Division - Office Audit Branch to Compliance Division - Collection Branch. The position will be re-described as Program Specialist V in the Collection Branch. |
| FY15           | 13     | Transfer-out a TAX RETURN EXAMINER II position (#120783) from Compliance Division - Office Audit Branch to Compliance Division - Collection Branch.                                                             |





118524

**Fiscal Staff** 

Accountant V

40346

11590

41009

16055

Accountant III

Purchasing Technician II

Account Clerk III

Account Clerk II

SR 24

SR 20

SR 13

SR 11

SR 08

1563

SR 11



Office of the Director Staff Office

Information Technology Services Office



Office of the Director Staff Offices

Tax Research and Planning Office



Office of the Director Staff Offices

**System Administration Office** 



Office of the Director Staff Offices

**Rules Office** 



Office of the Director Staff Offices

**External Training & Outreach Office** 







<sup>\*</sup> Temporary Position; NTE 6/30/2015

Page 10 OF 17

<sup>\*\*</sup> New class to be established - Tax Info Tech III