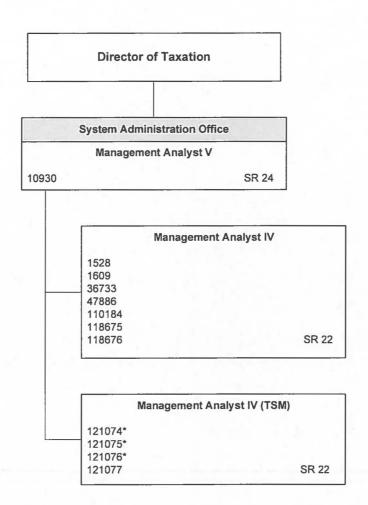

The most significant adjustments contained in the Department's budget request are the trade-off/transfer requests to realign the budget to reflect approved reorganizations for various programs.

| ority          | Description of Function      | Activities                                      | Prog ID(s) | Statutory Reference                                                                              |
|----------------|------------------------------|-------------------------------------------------|------------|--------------------------------------------------------------------------------------------------|
| 1 Supporting S | Services-Revenue Collections | Directs and coordinates departmental activities | TAX 107    |                                                                                                  |
|                |                              | Administrative Services                         |            | Title 14, Chapter 231, 231-3, HRS (generally                                                     |
|                |                              | Rules                                           |            | Title 14, Chapter 231,<br>231-3, HRS (generally<br>231-4.5, HRS<br>(specifically)                |
|                |                              | Systems Administration                          |            | Title 14, Chapter 231,<br>231-3, HRS (generally<br>231-8.5, HRS<br>(specifically)                |
|                |                              | Information Technology Services                 |            | Title 14, Chapter 231,<br>231-3, HRS (generally<br>231-8.5, HRS<br>(specifically)                |
|                |                              | Tax Research and Planning                       |            | Title 14, Chapter 231<br>231-3, HRS (generally<br>231-3.4 (specifically)                         |
|                |                              | Council on Revenues                             |            | Haw. Const. Art. VII,<br>Sec. 7; Chapter 37 Pa<br>VI, HRS (generally)                            |
|                |                              | Tax Review Commission                           |            | Haw. Const. Art. VII,<br>Sec. 3; Chapter 232E,<br>HRS (generally)                                |
|                |                              | Board of Reviews                                |            | Title 14, Chapter 232<br>HRS (generally)                                                         |
| 2 Tax Services | s and Processing             | Document Processing                             | TAX 105    | Title 14, Chapter 231<br>231-3, HRS (generally<br>231-3, 231-8.5, 231-<br>9.9, HRS (specifically |
|                |                              | Revenue Accounting                              |            | Title 14, Chapter 231<br>231-3, HRS (generall                                                    |