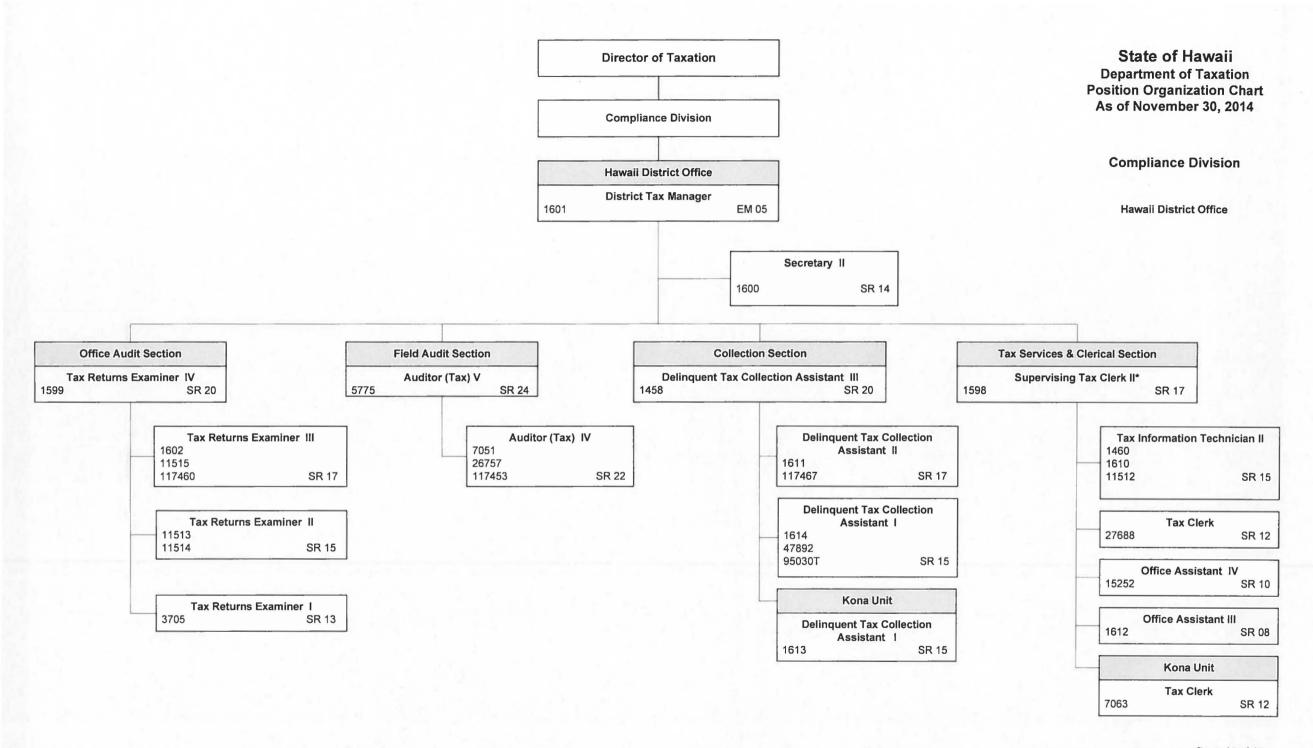

| Priority     | Description of Function | <u>Activities</u>       | Prog ID(s) | Statutory Reference                                                                                           |
|--------------|-------------------------|-------------------------|------------|---------------------------------------------------------------------------------------------------------------|
|              |                         | Taxpayer Services       |            | Title 14, Chapter 231,<br>231-3, HRS (generally)                                                              |
| 3 Compliance |                         | Field Audit             | TAX 100    | Title 14, Chapter 231,<br>231-3, HRS (generally)                                                              |
|              |                         | Office Audit            |            | Title 14, Chapter 231,<br>231-3, HRS (generally)                                                              |
|              |                         | Collections             |            | Title 14, Chapter 231,<br>231-3, HRS (generally);<br>231-25 through 231-<br>70, HRS (specifically)            |
|              |                         | District Offices        |            | Title 14, Chapter 231,<br>231-3, HRS (generally);<br>231-10, HRS<br>(specifically)                            |
|              |                         | Criminal Investigations |            | Title 14, Chapter 231,<br>231-3, HRS (generally);<br>231-4.3, 231-34<br>through 231-36, HRS<br>(specifically) |
|              |                         | Special Enforcement     |            | Title 14, Chapter 231,<br>231-3, HRS (generally);<br>231-81 through 231-<br>100 (specifically)                |