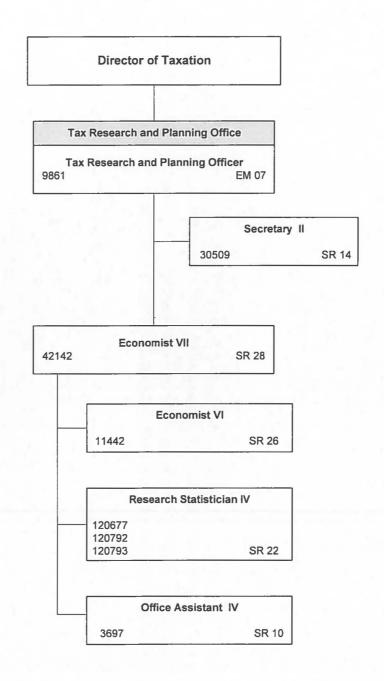

The most significant adjustments contained in the Department's budget request are the trade-off/transfer requests to realign the budget to reflect approved reorganizations for various programs.

| ority          | Description of Function      | Activities                                      | Prog ID(s) | Statutory Reference                                                                              |
|----------------|------------------------------|-------------------------------------------------|------------|--------------------------------------------------------------------------------------------------|
| 1 Supporting S | Services-Revenue Collections | Directs and coordinates departmental activities | TAX 107    |                                                                                                  |
|                |                              | Administrative Services                         |            | Title 14, Chapter 231, 231-3, HRS (generally                                                     |
|                |                              | Rules                                           |            | Title 14, Chapter 231,<br>231-3, HRS (generally<br>231-4.5, HRS<br>(specifically)                |
|                |                              | Systems Administration                          |            | Title 14, Chapter 231,<br>231-3, HRS (generally<br>231-8.5, HRS<br>(specifically)                |
|                |                              | Information Technology Services                 |            | Title 14, Chapter 231,<br>231-3, HRS (generally<br>231-8.5, HRS<br>(specifically)                |
|                |                              | Tax Research and Planning                       |            | Title 14, Chapter 231<br>231-3, HRS (generally<br>231-3.4 (specifically)                         |
|                |                              | Council on Revenues                             |            | Haw. Const. Art. VII,<br>Sec. 7; Chapter 37 Pa<br>VI, HRS (generally)                            |
|                |                              | Tax Review Commission                           |            | Haw. Const. Art. VII,<br>Sec. 3; Chapter 232E,<br>HRS (generally)                                |
|                |                              | Board of Reviews                                |            | Title 14, Chapter 232<br>HRS (generally)                                                         |
| 2 Tax Services | s and Processing             | Document Processing                             | TAX 105    | Title 14, Chapter 231<br>231-3, HRS (generally<br>231-3, 231-8.5, 231-<br>9.9, HRS (specifically |
|                |                              | Revenue Accounting                              |            | Title 14, Chapter 231<br>231-3, HRS (generall                                                    |