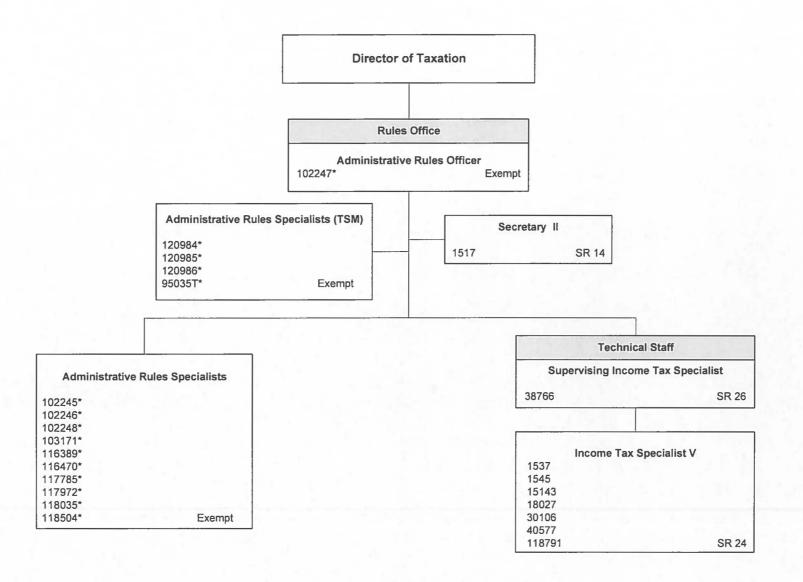

The most significant adjustments contained in the Department's budget request are the trade-off/transfer requests to realign the budget to reflect approved reorganizations for various programs.

| ority          | Description of Function      | Activities                                      | Prog ID(s) | Statutory Reference                                                                              |
|----------------|------------------------------|-------------------------------------------------|------------|--------------------------------------------------------------------------------------------------|
| 1 Supporting S | Services-Revenue Collections | Directs and coordinates departmental activities | TAX 107    |                                                                                                  |
|                |                              | Administrative Services                         |            | Title 14, Chapter 231, 231-3, HRS (generally                                                     |
|                |                              | Rules                                           |            | Title 14, Chapter 231,<br>231-3, HRS (generally<br>231-4.5, HRS<br>(specifically)                |
|                |                              | Systems Administration                          |            | Title 14, Chapter 231,<br>231-3, HRS (generally<br>231-8.5, HRS<br>(specifically)                |
|                |                              | Information Technology Services                 |            | Title 14, Chapter 231,<br>231-3, HRS (generally<br>231-8.5, HRS<br>(specifically)                |
|                |                              | Tax Research and Planning                       |            | Title 14, Chapter 231<br>231-3, HRS (generally<br>231-3.4 (specifically)                         |
|                |                              | Council on Revenues                             |            | Haw. Const. Art. VII,<br>Sec. 7; Chapter 37 Pa<br>VI, HRS (generally)                            |
|                |                              | Tax Review Commission                           |            | Haw. Const. Art. VII,<br>Sec. 3; Chapter 232E,<br>HRS (generally)                                |
|                |                              | Board of Reviews                                |            | Title 14, Chapter 232<br>HRS (generally)                                                         |
| 2 Tax Services | s and Processing             | Document Processing                             | TAX 105    | Title 14, Chapter 231<br>231-3, HRS (generally<br>231-3, 231-8.5, 231-<br>9.9, HRS (specifically |
|                |                              | Revenue Accounting                              |            | Title 14, Chapter 231<br>231-3, HRS (generall                                                    |