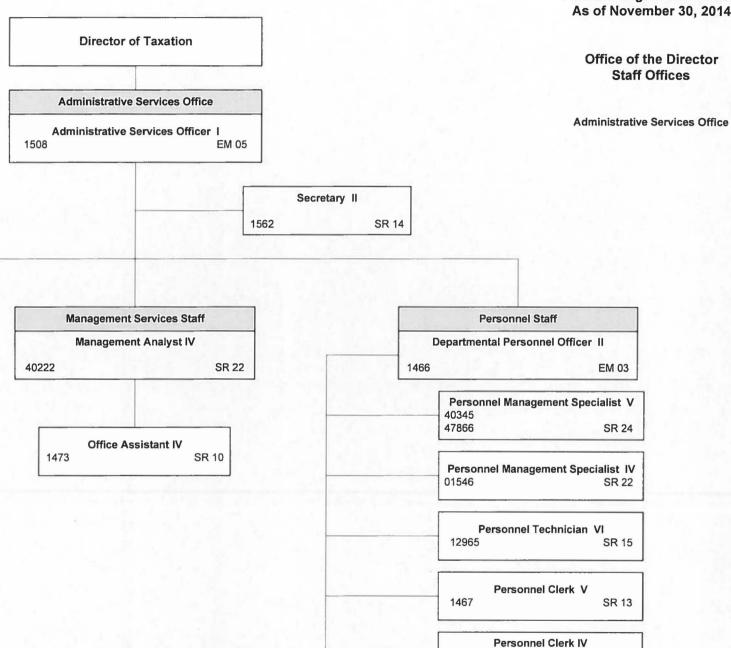

|
| FY15           | 14     | Transfer-out the Criminal Investigations Section, which consists of six (6) positions (#'s 21194, 4413, 38686, 118027, 16049 & 26312), from Compliance Division - Field Audit Branch to the Director's Office.  |
| FY15           | 12     | Transfer-in a position (#120783) from Compliance Division - Office Audit Branch to Compliance Division - Collection Branch. The position will be re-described as Program Specialist V in the Collection Branch. |
| FY15           | 13     | Transfer-out a TAX RETURN EXAMINER II position (#120783) from Compliance Division - Office Audit Branch to Compliance Division - Collection Branch.                                                             |





118524

**Fiscal Staff** 

Accountant V

40346

11590

41009

16055

Accountant III

Purchasing Technician II

Account Clerk III

Account Clerk II

SR 24

SR 20

SR 13

SR 11

SR 08

1563

SR 11



Office of the Director Staff Office

Information Technology Services Office



Office of the Director Staff Offices

Tax Research and Planning Office



Office of the Director Staff Offices

**System Administration Office** 



Office of the Director Staff Offices

**Rules Office** 



Office of the Director Staff Offices

**External Training & Outreach Office** 







<sup>\*</sup> Temporary Position; NTE 6/30/2015

Page 10 OF 17

<sup>\*\*</sup> New class to be established - Tax Info Tech III