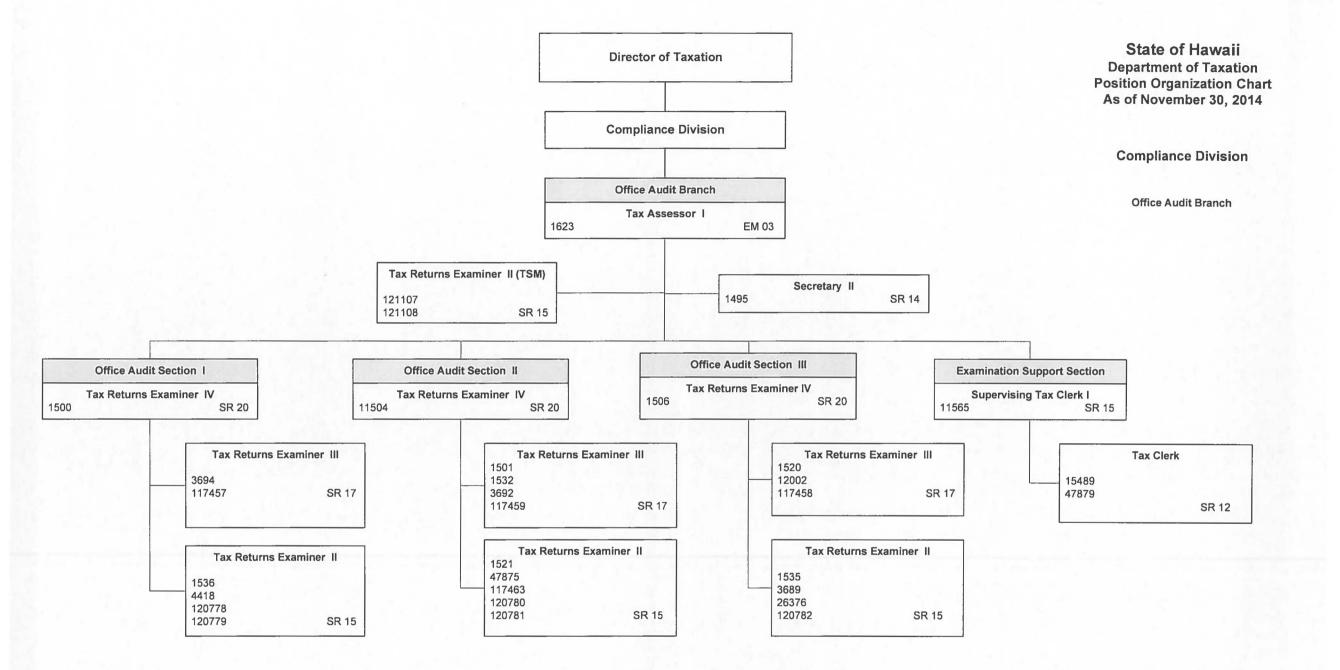

| Priority     | Description of Function | <u>Activities</u>       | Prog ID(s) | Statutory Reference                                                                                           |
|--------------|-------------------------|-------------------------|------------|---------------------------------------------------------------------------------------------------------------|
|              |                         | Taxpayer Services       |            | Title 14, Chapter 231,<br>231-3, HRS (generally)                                                              |
| 3 Compliance |                         | Field Audit             | TAX 100    | Title 14, Chapter 231,<br>231-3, HRS (generally)                                                              |
|              |                         | Office Audit            |            | Title 14, Chapter 231,<br>231-3, HRS (generally)                                                              |
|              |                         | Collections             |            | Title 14, Chapter 231,<br>231-3, HRS (generally);<br>231-25 through 231-<br>70, HRS (specifically)            |
|              |                         | District Offices        |            | Title 14, Chapter 231,<br>231-3, HRS (generally);<br>231-10, HRS<br>(specifically)                            |
|              |                         | Criminal Investigations |            | Title 14, Chapter 231,<br>231-3, HRS (generally);<br>231-4.3, 231-34<br>through 231-36, HRS<br>(specifically) |
|              |                         | Special Enforcement     |            | Title 14, Chapter 231,<br>231-3, HRS (generally);<br>231-81 through 231-<br>100 (specifically)                |