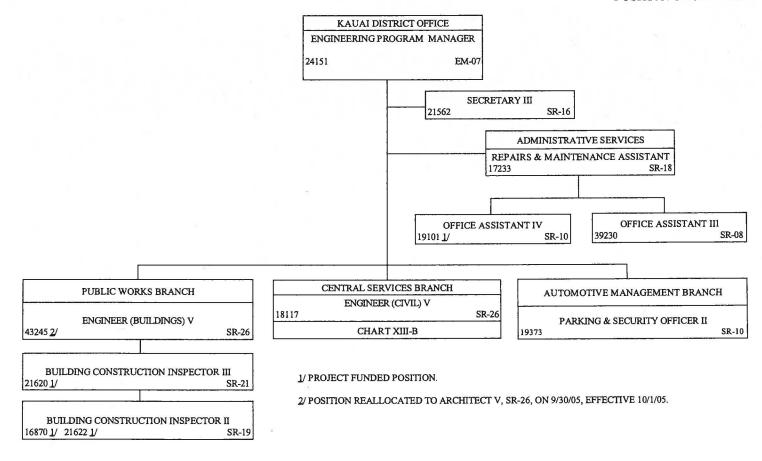

ICES MAUI DISTRICT OFFICE

### ORGANIZATION CHART



CHART XII

### STATE OF HAWAII DEPARTMENT OF ACCOUNTING AND GENERAL SERVICES MAUI DISTRICT OFFICE



1/ PROJECT FUNDED POSITION.

2/ POSITION NO. 21560, REALLOCATED TO SECRETARY II, SR-14 ON 04/14/14, EFFECTIVE 04/16/14.

06/30/14

CHART XII-A



1/ POSITION NO. 47641 REALLOCATED TO PLUMBER I, BC-10, ON 05/31/12, EFFECTIVE 05/16/12.

2/ POSITION NO. 21414 FUNDING WAS ELIMINATED ON 07/01/13, PURSUANT TO ACT 134/SLH 2013 BUT RESTORED BY ACT 122/SLH 2014, EFFECTIVE 07/01/14.

**CHART XII-B** 

### STATE OF HAWAII DEPARTMENT OF ACCOUNTING AND GENERAL SERVICES KAUAI DISTRICT OFFICE

#### ORGANIZATION CHART



CHART XIII

### STATE OF HAWAII DEPARTMENT OF ACCOUNTING AND GENERAL SERVICES KAUAI DISTRICT OFFICE

#### POSITION ORGANIZATION CHART



## STATE OF HAWAII DEPARTMENT OF ACCOUNTING AND GENERAL SERVICES KAUAI DISTRICT OFFICE CENTRAL SERVICES BRANCH



## STATE OF HAWAII DEPARTMENT OF ACCOUNTING AND GENERAL SERVICES STATE FOUNDATION ON CULTURE AND THE ARTS

#### ORGANIZATION CHART



CHART XIV

## STATE OF HAWAII DEPARTMENT OF ACCOUNTING AND GENERAL SERVICES STATE FOUNDATION ON CULTURE AND THE ARTS

#### POSITION ORGANIZATION CHART



CHART XIV-A

#### STATE OF HAWAII DEPARTMENT OF ACCOUNTING AND GENERAL SERVICES STATE FOUNDATION ON CULTURE AND THE ARTS DESIGNATED PROGRAMS, ART IN PUBLIC PLACES,



- 2/ 100% FEDERAL FUNDED POSITION.
- 3/ POSITION NO. 52289 WAS ABOLISHED 07/01/13, PURSUANT TO ACT 134/SLH 2013.
- 4/ 50% SPECIAL FUNDED AND 50% FEDERAL FUNDED POSITION.
- 5/ POSITION NO. 16047 CONVERTED FROM 50% SPECIAL FUNDED P