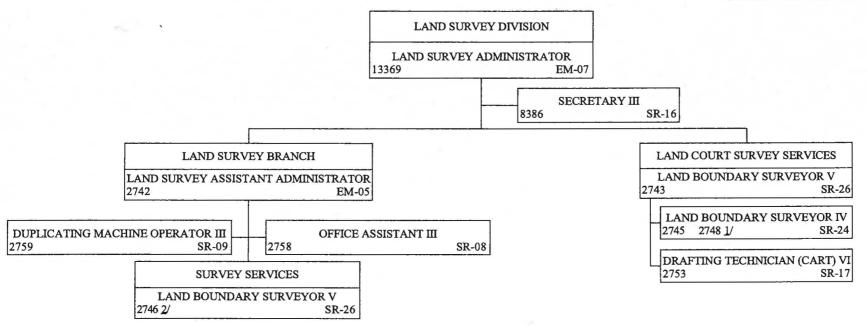

| Priority | Description of Function                                                                                                                                                                                                                                                                                                                                                                                                                             | <u>Activities</u>                                                                                                                                                                                                                                                                                                                                                                                                                                                                                                                                                                                                                                                                                                                                                                                                                                                                                                                                                   | Prog ID(s) | Statutory Reference                                       |
|----------|-----------------------------------------------------------------------------------------------------------------------------------------------------------------------------------------------------------------------------------------------------------------------------------------------------------------------------------------------------------------------------------------------------------------------------------------------------|---------------------------------------------------------------------------------------------------------------------------------------------------------------------------------------------------------------------------------------------------------------------------------------------------------------------------------------------------------------------------------------------------------------------------------------------------------------------------------------------------------------------------------------------------------------------------------------------------------------------------------------------------------------------------------------------------------------------------------------------------------------------------------------------------------------------------------------------------------------------------------------------------------------------------------------------------------------------|------------|-----------------------------------------------------------|
| 4        | AGS-111, Archives-Records Management  Acquire, preserve and provide access to the permanent and historical records of state government. Also provide records management services including records retention scheduling; provide warehousing of non-current records; and provide storage of master microfilm.                                                                                                                                       | a. Acquire, preserve, and provide access to the permanent and historical records of state government through existing facility and by building the Hawaii State Digital Archives. b. Provide records management services including records retention scheduling; provide warehousing of non-current records; and provide storage of master microfilm.                                                                                                                                                                                                                                                                                                                                                                                                                                                                                                                                                                                                               | AGS-111    | HRS 26-6, HRS 94                                          |
| 5        | land surveyor submitted to the State for certification. Serves as official depository of all Government Survey Registered Maps and other historic maps, field books, calculations and other survey information. Furnishes blueline copies of all subdivisions and boundary survey maps, copies of survey descriptions and other map products, including File Plan and Land Court maps to Government agencies, private organizations or individuals. | a. Conducts extensive research for all Quiet Title Actions in which the State is cited as defendant. Compiles information including copies of deeds, old reference maps for possible use in Court. Also appears as expert witness in Court litigations involving State lands or interests.  b. For subdivisions of Land Court lands, complete mathematical checks of areas, closures, curve computations are performed. All encumbrances affecting the newly created lots are checked with the owner's certificate of title. All newly created lots are checked for proper legal access to an existing government road.  c. For all File Plan maps, all mathematical calculations are checked and land titles, ownership of land, names of adjoining property owners are checked and verified before the map is accepted for recordation at the Bureau of Conveyances. Official copies of these approved File Plans and the computations for each are kept on file. |            | HRS 26-6, HRS 107-3,<br>HRS 501, HRS 502, and<br>HRS 205A |