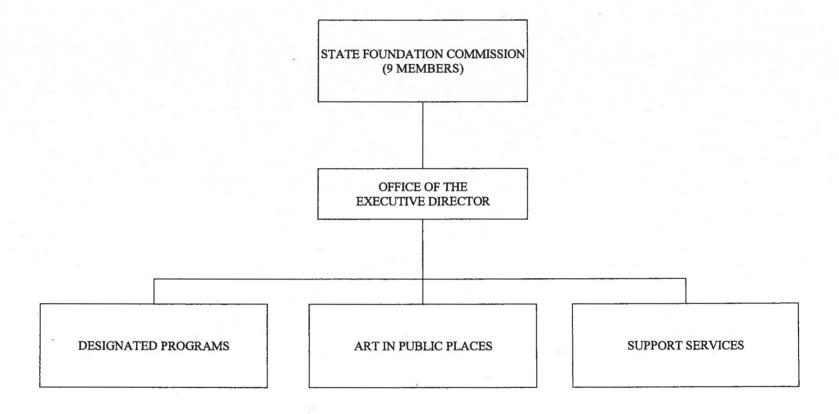

4/14, EFFECTIVE 04/16/14.

06/30/14

CHART XII-A



1/ POSITION NO. 47641 REALLOCATED TO PLUMBER I, BC-10, ON 05/31/12, EFFECTIVE 05/16/12.

2/ POSITION NO. 21414 FUNDING WAS ELIMINATED ON 07/01/13, PURSUANT TO ACT 134/SLH 2013 BUT RESTORED BY ACT 122/SLH 2014, EFFECTIVE 07/01/14.

**CHART XII-B** 

### STATE OF HAWAII DEPARTMENT OF ACCOUNTING AND GENERAL SERVICES KAUAI DISTRICT OFFICE

#### ORGANIZATION CHART



CHART XIII

### STATE OF HAWAII DEPARTMENT OF ACCOUNTING AND GENERAL SERVICES KAUAI DISTRICT OFFICE

#### POSITION ORGANIZATION CHART



## STATE OF HAWAII DEPARTMENT OF ACCOUNTING AND GENERAL SERVICES KAUAI DISTRICT OFFICE CENTRAL SERVICES BRANCH



## STATE OF HAWAII DEPARTMENT OF ACCOUNTING AND GENERAL SERVICES STATE FOUNDATION ON CULTURE AND THE ARTS

#### ORGANIZATION CHART



CHART XIV

## STATE OF HAWAII DEPARTMENT OF ACCOUNTING AND GENERAL SERVICES STATE FOUNDATION ON CULTURE AND THE ARTS

#### POSITION ORGANIZATION CHART



CHART XIV-A

#### STATE OF HAWAII DEPARTMENT OF ACCOUNTING AND GENERAL SERVICES STATE FOUNDATION ON CULTURE AND THE ARTS DESIGNATED PROGRAMS, ART IN PUBLIC PLACES,



- 2/ 100% FEDERAL FUNDED POSITION.
- 3/ POSITION NO. 52289 WAS ABOLISHED 07/01/13, PURSUANT TO ACT 134/SLH 2013.
- 4/ 50% SPECIAL FUNDED AND 50% FEDERAL FUNDED POSITION.
- 5/ POSITION NO. 16047 CONVERTED FROM 50% SPECIAL FUNDED POSITION TO 100% FULL-TIME POSITION (50% GENERAL FUNDED AND 50% SPECIAL FUNDED), PURSUANT TO ACT 122/SLH 2014, EFFECTIVE 07/01/14.
- 6/ POSITION NOS. 31184 AND 45697 CONVERTED FROM 50% TO 100% SPECIAL FUNDED FULL-TIME POSITION, PURSUANT TO ACT 134/S