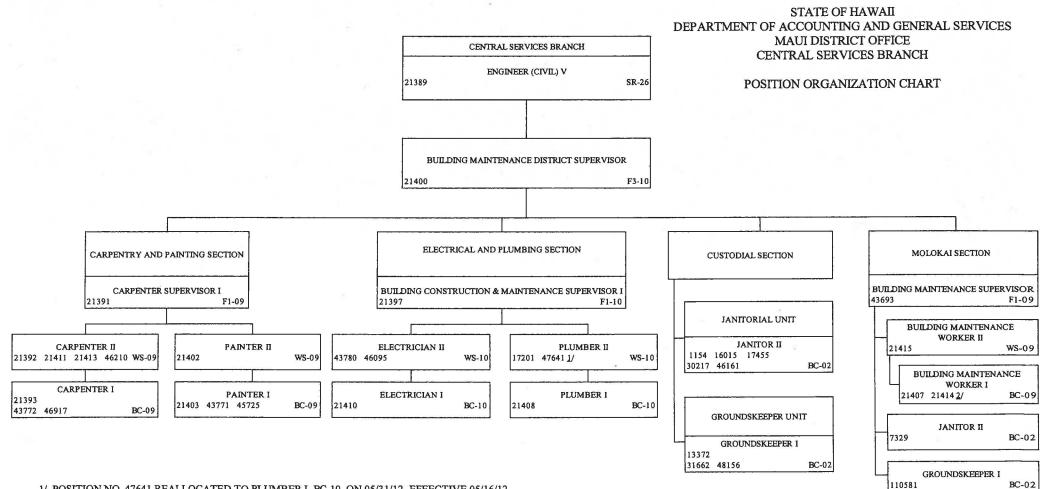

TMENT OF ACCOUNTING AND GENERAL SERVICES HAWAII DISTRICT OFFICE

### ORGANIZATION CHART



CHART XI

### STATE OF HAWAII DEPARTMENT OF ACCOUNTING AND GENERAL SERVICES HAWAII DISTRICT OFFICE



-52-

1/ PROJECT FUNDED POSITION.

CHART XI-A



CHART XI-B

# STATE OF HAWAII DEPARTMENT OF ACCOUNTING AND GENERAL SERVICES HAWAII DISTRICT OFFICE CENTRAL SERVICES BRANCH HONOKAA-KOHALA-KONA SECTION



JULY 1, 2013, PURSUANT TO ACT 134/SLH 2013.

### STATE OF HAWAII DEPARTMENT OF ACCOUNTING AND GENERAL SERVICES MAUI DISTRICT OFFICE

### ORGANIZATION CHART



CHART XII

### STATE OF HAWAII DEPARTMENT OF ACCOUNTING AND GENERAL SERVICES MAUI DISTRICT OFFICE



1/ PROJECT FUNDED POSITION.

2/ POSITION NO. 21560, REALLOCATED TO SECRETARY II, SR-14 ON 04/14/14, EFFECTIVE 04/16/14.

06/30/14

CHART XII-A



1/ POSITION NO. 47641 REALLOCATED TO PLUMBER I, BC-10, ON 05/31/12, EFFECTIVE 05/16/12.

2/ POSITION NO. 21414 FUNDING WAS ELIMINATED ON 07/01/13, PURSUANT TO ACT 134/SLH 2013 BUT RESTORED BY ACT 122/SLH 2014, EFFECTIVE 07/01/14.

**CHART XII-B** 

### STATE OF HAWAII DEPARTMENT OF ACCOUNTING AND GENERAL SERVICES KAUAI DISTRICT OFFICE

#### ORGANIZATION CHART



CHART XIII

### STATE OF HAWAII DEPARTMENT OF ACCOUNTING AND GENERAL SERVICES KAUAI DISTRICT OFFICE

#### POSITION ORGANIZATION CHART



## STATE OF HAWAII DEPARTMENT OF ACCOUNTING AND GENERAL SERVICES KAUAI DISTRICT OFFICE CENTRAL SERVICES BRANCH



## STATE OF HAWAII DEPARTMENT OF ACCOUNTING AND GENERAL SERVICES STATE FOUNDATION ON CULTURE AND THE ARTS

#### ORGANIZATION CHART



CHART XIV

## STATE OF HAWAII DEPARTMENT OF ACCO