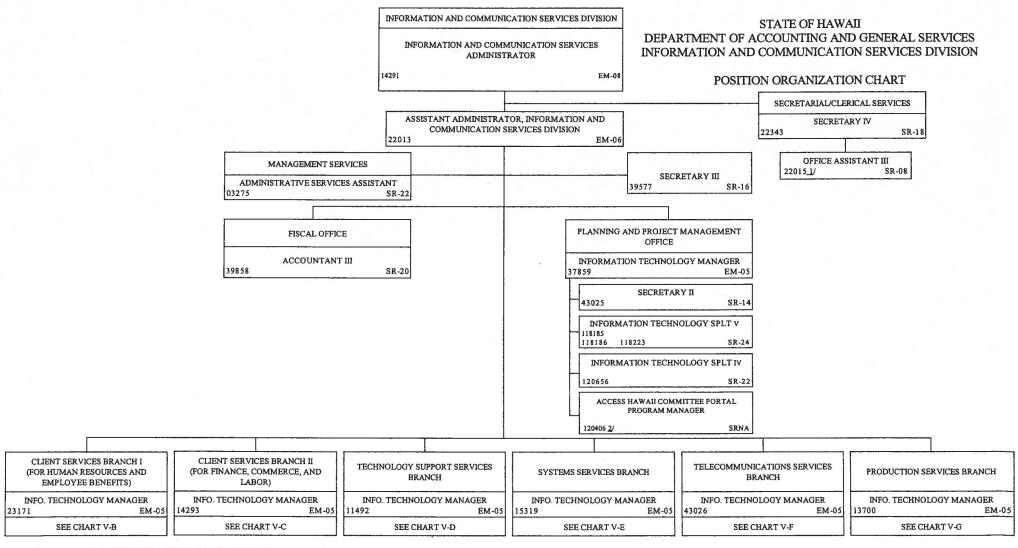

| Priority | Description of Function                                                                                                                                                                                                              | Activities                                                                                                                                                                                                                                                                                                                                                                                                                                                                                                                                                                                                                                                                                                                                                                                                                                                                                                                                                                                                              | Prog ID(s) | Statutory Reference                                           |
|----------|--------------------------------------------------------------------------------------------------------------------------------------------------------------------------------------------------------------------------------------|-------------------------------------------------------------------------------------------------------------------------------------------------------------------------------------------------------------------------------------------------------------------------------------------------------------------------------------------------------------------------------------------------------------------------------------------------------------------------------------------------------------------------------------------------------------------------------------------------------------------------------------------------------------------------------------------------------------------------------------------------------------------------------------------------------------------------------------------------------------------------------------------------------------------------------------------------------------------------------------------------------------------------|------------|---------------------------------------------------------------|
| 6        | AGS-104, Internal Post Audit                                                                                                                                                                                                         | recities                                                                                                                                                                                                                                                                                                                                                                                                                                                                                                                                                                                                                                                                                                                                                                                                                                                                                                                                                                                                                | 110810(0)  | <u>Statutory Morerones</u>                                    |
|          | To achieve complete compliance with the State Comptroller's established accounting procedures and internal controls by the State's executive departments and agencies through financial and compliance audits.                       | <ul> <li>a. Annual audits required by statute or external mandate.</li> <li>b. Annual audits by request.</li> <li>c. State department and agency requests with urgent needs.</li> <li>d. Audits of other departments and agencies not requiring annual audits but scheduled on a cyclical basis.</li> </ul>                                                                                                                                                                                                                                                                                                                                                                                                                                                                                                                                                                                                                                                                                                             | AGS-104    | HRS 26-6, HRS 40-2,<br>HRS 40-7, HRS 40-83,<br>HRS 560:3-1214 |
| 7        | AGS-130, Information Management and Technology Services                                                                                                                                                                              |                                                                                                                                                                                                                                                                                                                                                                                                                                                                                                                                                                                                                                                                                                                                                                                                                                                                                                                                                                                                                         |            |                                                               |
|          | Develop statewide information technology strategic plans, as well as organize, manage, and oversee statewide information technology governance and supervision and oversight of the Information and Communication Services Division. | a. Develop, implement, and manage statewide technology governance. b. Develop, implement, and manage the State information technology strategic plans. c. Develop and implement statewide technology standards. d. Chair and work in conjunction with the Information Technology Steering Committee to: 1) develop and implement State information technology strategic plans; 2) Assess executive branch departments progress in meeting objectives defined in the state information technology strategic plans and identify best practices for shared or consolidated services; 3) Ensure technology projects are selected based on their potential impact and risk to the State as well as their strategic value; 4) Ensure that executive branch departments maintain sufficient tools to assess the value and benefits of technology initiatives; and 5) Clarify the roles, responsibilities, and authority of the Information and Communication Services Division specifically as it relates to statewide duties. |            | HRS 27-43                                                     |

| Priority | Description of Function                                                                                                                                                                                                                                                                                              | Activities                                                                                                                                                                                                                                                                                                                                                                                                                                                                                                                                                                                                                                                                                                                                                                                                                                                                                                                                                                                          | Prog ID(s) | Statutory Reference |
|----------|----------------------------------------------------------------------------------------------------------------------------------------------------------------------------------------------------------------------------------------------------------------------------------------------------------------------|-----------------------------------------------------------------------------------------------------------------------------------------------------------------------------------------------------------------------------------------------------------------------------------------------------------------------------------------------------------------------------------------------------------------------------------------------------------------------------------------------------------------------------------------------------------------------------------------------------------------------------------------------------------------------------------------------------------------------------------------------------------------------------------------------------------------------------------------------------------------------------------------------------------------------------------------------------------------------------------------------------|------------|---------------------|
| 7        | AGS-131, Information Processing & Communication Services                                                                                                                                                                                                                                                             |                                                                                                                                                                                                                                                                                                                                                                                                                                                                                                                                                                                                                                                                                                                                                                                                                                                                                                                                                                                                     |            |                     |
| 7        | Plans, coordinates, organizes, directs, and administers the statewide information processing and telecommunications services and programs, and establishes and operates an overall program for improving government efficiency and effectiveness through telecommunications and information processing technologies. | a. Provides computer hosting and operations services at a centralized computing facility using a distributed data communications network for department administered application systems.  b. Researches and evaluates new technologies and products to enhance the mainframe and distributed systems environment; provides database management and operational support; installs and maintains mainframe and distributed systems specialized systems software; and acquires hardware and software to secure data residing on the mainframe and distributed systems.  c. Plans, designs, engineers, upgrades, and manages the State's telecommunication infrastructure that delivers voice, data, video conferencing, microwave, and radio communications services to State agencies. Manages communication links between the Executive/Judicial/Legilative Branches of State Government, Federal Government, City & Counties, and private sector.  d. Provides application systems development and | AGS-131    | HRS 26-6            |
|          |                                                                                                                                                                                                                                                                                                                      | maintenance services to statewide applications and department or agency specific applications, such as the Financial Accounting Management Information System (FAMIS), Professional and Vocational Licensing System, Unemployment Insurance Benefits/Employer Tax/Quarterly Wage Systems, Statewide Operating Budget System, and the Statewide Capital Improvement Projects System.  e. Provides planning, design, management, maintenance, coordination, and technical consulting and support for State's technologies and infrastructure systems such as physical standalone and virtualized server environments; statewide email services; and public website development and support.                                                                                                                                                                                                                                                                                                           |            |                     |