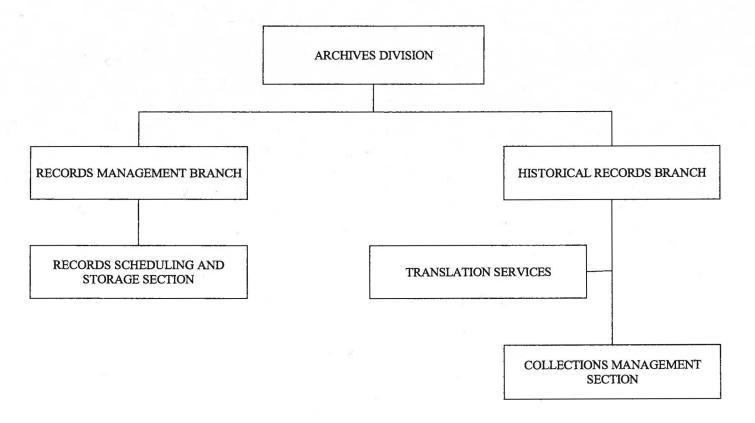

| Priority | Description of Function                                                                                                                                                                                                                                                                                                                                                                                                                             | <u>Activities</u>                                                                                                                                                                                                                                                                                                                                                                                                                                                                                                                                                                                                                                                                                                                                                                                                                                                                                                                                                   | Prog ID(s) | Statutory Reference                                       |
|----------|-----------------------------------------------------------------------------------------------------------------------------------------------------------------------------------------------------------------------------------------------------------------------------------------------------------------------------------------------------------------------------------------------------------------------------------------------------|---------------------------------------------------------------------------------------------------------------------------------------------------------------------------------------------------------------------------------------------------------------------------------------------------------------------------------------------------------------------------------------------------------------------------------------------------------------------------------------------------------------------------------------------------------------------------------------------------------------------------------------------------------------------------------------------------------------------------------------------------------------------------------------------------------------------------------------------------------------------------------------------------------------------------------------------------------------------|------------|-----------------------------------------------------------|
| 4        | AGS-111, Archives-Records Management  Acquire, preserve and provide access to the permanent and historical records of state government. Also provide records management services including records retention scheduling; provide warehousing of non-current records; and provide storage of master microfilm.                                                                                                                                       | a. Acquire, preserve, and provide access to the permanent and historical records of state government through existing facility and by building the Hawaii State Digital Archives. b. Provide records management services including records retention scheduling; provide warehousing of non-current records; and provide storage of master microfilm.                                                                                                                                                                                                                                                                                                                                                                                                                                                                                                                                                                                                               | AGS-111    | HRS 26-6, HRS 94                                          |
| 5        | land surveyor submitted to the State for certification. Serves as official depository of all Government Survey Registered Maps and other historic maps, field books, calculations and other survey information. Furnishes blueline copies of all subdivisions and boundary survey maps, copies of survey descriptions and other map products, including File Plan and Land Court maps to Government agencies, private organizations or individuals. | a. Conducts extensive research for all Quiet Title Actions in which the State is cited as defendant. Compiles information including copies of deeds, old reference maps for possible use in Court. Also appears as expert witness in Court litigations involving State lands or interests.  b. For subdivisions of Land Court lands, complete mathematical checks of areas, closures, curve computations are performed. All encumbrances affecting the newly created lots are checked with the owner's certificate of title. All newly created lots are checked for proper legal access to an existing government road.  c. For all File Plan maps, all mathematical calculations are checked and land titles, ownership of land, names of adjoining property owners are checked and verified before the map is accepted for recordation at the Bureau of Conveyances. Official copies of these approved File Plans and the computations for each are kept on file. |            | HRS 26-6, HRS 107-3,<br>HRS 501, HRS 502, and<br>HRS 205A |