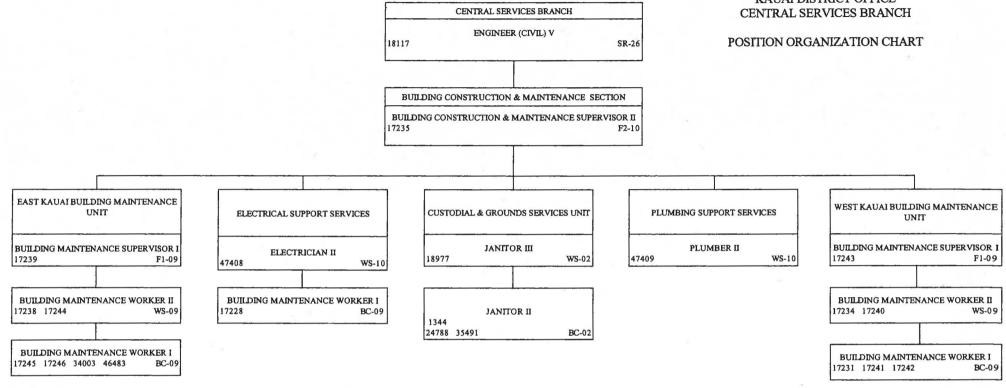

ENERAL SERVICES MAUI DISTRICT OFFICE



1/ PROJECT FUNDED POSITION.

2/ POSITION NO. 21560, REALLOCATED TO SECRETARY II, SR-14 ON 04/14/14, EFFECTIVE 04/16/14.

06/30/14

CHART XII-A



1/ POSITION NO. 47641 REALLOCATED TO PLUMBER I, BC-10, ON 05/31/12, EFFECTIVE 05/16/12.

2/ POSITION NO. 21414 FUNDING WAS ELIMINATED ON 07/01/13, PURSUANT TO ACT 134/SLH 2013 BUT RESTORED BY ACT 122/SLH 2014, EFFECTIVE 07/01/14.

**CHART XII-B** 

### STATE OF HAWAII DEPARTMENT OF ACCOUNTING AND GENERAL SERVICES KAUAI DISTRICT OFFICE

#### ORGANIZATION CHART



CHART XIII

### STATE OF HAWAII DEPARTMENT OF ACCOUNTING AND GENERAL SERVICES KAUAI DISTRICT OFFICE

#### POSITION ORGANIZATION CHART



## STATE OF HAWAII DEPARTMENT OF ACCOUNTING AND GENERAL SERVICES KAUAI DISTRICT OFFICE CENTRAL SERVICES BRANCH



## STATE OF HAWAII DEPARTMENT OF ACCOUNTING AND GENERAL SERVICES STATE FOUNDATION ON CULTURE AND THE ARTS

#### ORGANIZATION CHART



CHART XIV

## STATE OF HAWAII DEPARTMENT OF ACCOUNTING AND GENERAL SERVICES STATE FOUNDATION ON CULTURE AND THE ARTS

#### POSITION ORGANIZATION CHART



CHART XIV-A

#### STATE OF HAWAII DEPARTMENT OF ACCOUNTING AND GENERAL SERVICES STATE FOUNDATION ON CULTURE AND THE ARTS DESIGNATED PROGRAMS, ART IN PUBLIC PLACES,



- 2/ 100% FEDERAL FUNDED POSITION.
- 3/ POSITION NO. 52289 WAS ABOLISHED 07/01/13, PURSUANT TO ACT 134/SLH 2013.
- 4/ 50% SPECIAL FUNDED AND 50% FEDERAL FUNDED POSITION.
- 5/ POSITION NO. 16047 CONVERTED FROM 50% SPECIAL FUNDED POSITION TO 100% FULL-TIME POSITION (50% GENERAL FUNDED AND 50% SPECIAL FUNDED), PURSUANT TO ACT 122/SLH 2014, EFFE