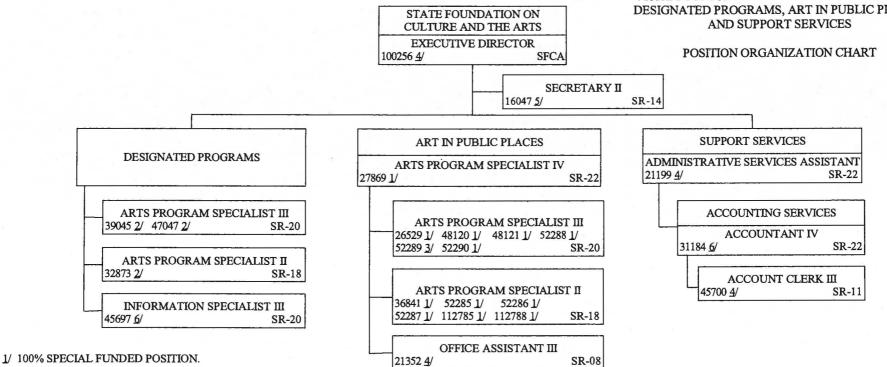

The State Foundation on Culture and the Arts (SFCA), AGS 881, receives federal funds from the "National Endowment for the Arts State Programs" under CFDA program title "Promotion of the Arts Partnership Agreements" and CFDA number 45-025. The SFCA is not at risk of losing federal funds in FY 15 and does not anticipate any loss in federal funds in FY 16 and FY 17.