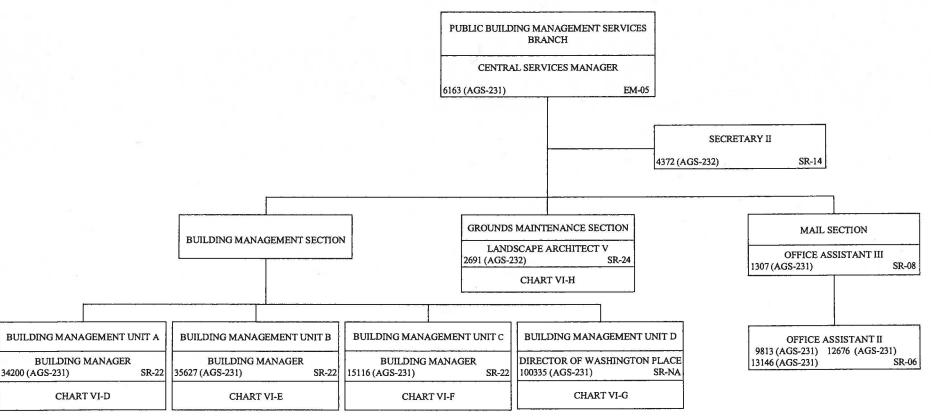

#### A. Overview: Mission Statement:

To help agencies better serve the public by providing, at best value and with integrity: superior public facilities, expert technology solutions and services, operational support, fiscal guidance, oversight of administrative services and preservation and promotion of cultural heritage.