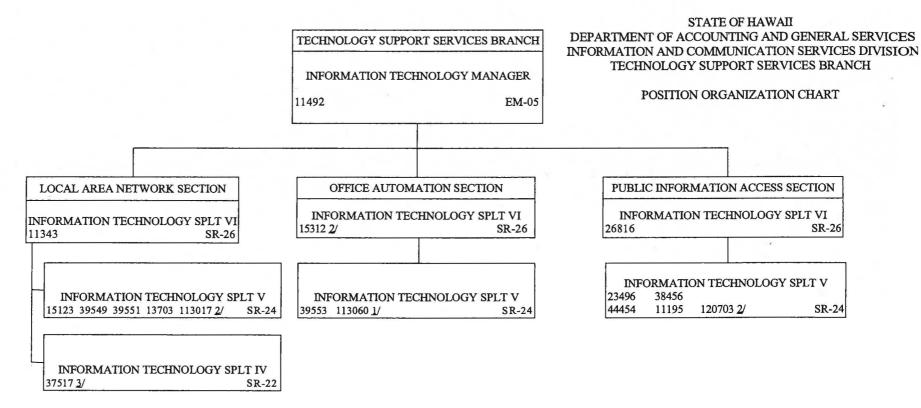

LH 2013.

<sup>2/</sup> POSITION NO. 120406 IS A TEMPORARY SPECIAL FUNDED POSITION ESTABLISHED BY ACT 164/SLH 2011

# STATE OF HAWAII DEPARTMENT OF ACCOUNTING AND GENERAL SERVICES INFORMATION AND COMMUNICATION SERVICES DIVISION CLIENT SERVICES BRANCH I (FOR HUMAN RESOURCES AND EMPLOYEE BENEFITS)



1/ POSITION NO. 120420 WAS ABOLISHED JULY 1, 2013, PURSUANT TO ACT 134/SLH 2013.

# STATE OF HAWAII DEPARTMENT OF ACCOUNTING AND GENERAL SERVICES INFORMATION AND COMMUNICATION SERVICES DIVISION CLIENT SERVICES BRANCH II (FOR FINANCE, COMMERCE, AND LABOR)



L/ NOTE: POSITION NO. 39548 TRANSFERRED FROM TECHNOLOGY SUPPORT SERVICES BRANCH IN TRADE-OFF FOR POSITION NO. 37517 PER SETTLEMENT AGREEMENT DATED 08/30/10. TRANSFER APPROVED PURSUANT TO ACT 134/SLH 2013, EFFECTIVE 07/01/13.

**CHART V-C** 



- 1/ POSITION NO. 113060 REALLOCATED TO INFORMATION TECHNOLOGY SPECIALIST IV, SR-22, ON 10/25/13 EFFECTIVE 11/01/13.
- 2/ POSITION NOS. 15312, 113017, AND 120703 WAS ABOLISHED ON JULY 1, 2013, PURSUANT TO ACT 134/SLH 2013.
- 3/ NOTE: POSITION NO. 37517 TRANSFERRED FROM CLIENT SERVICES BRANCH IN TRADE-OFF FOR POSITION NO. 39548 PER SETTLEMENT AGREEMENT DATED 08/30/10. TRANSFER APPROVED PURSUANT TO ACT 134/SLH 2013, EFFECTIVE 07/01/13.

CHART V-D

# STATE OF HAWAII DEPARTMENT OF ACCOUNTING AND GENERAL SERVICES INFORMATION AND COMMUNICATION SERVICES DIVISION SYSTEMS SERVICES BRANCH

#### POSITION ORGANIZATION CHART



1/ POSITION NO. 120720 WAS ABOLISHED ON JULY 1, 2013, PURSUANT TO ACT 134/SLH 2013.

CHART V-E

## STATE OF HAWAII DEPARTMENT OF ACCOUNTING AND GENERAL SERVICES INFORMATION AN