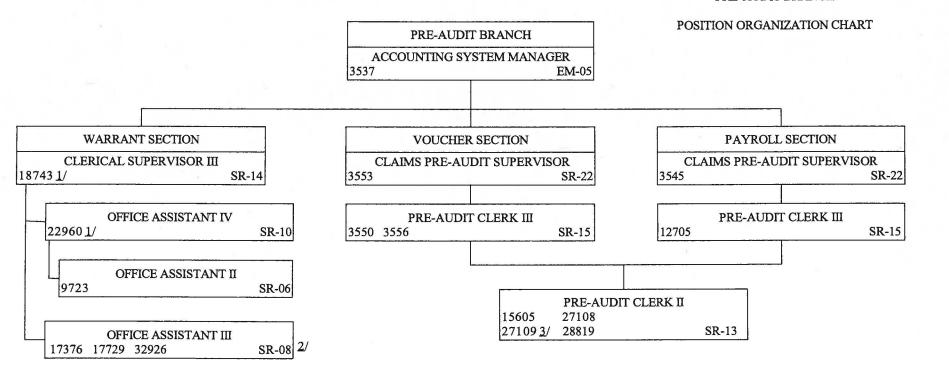

| Priority | Description of Function                                                                                                                                                                                                              | Activities                                                                                                                                                                                                                                                                                                                                                                                                                                                                                                                                                                                                                                                                                                                                                                                                                                                                                                                                                                                                              | Prog ID(s) | Statutory Reference                                           |
|----------|--------------------------------------------------------------------------------------------------------------------------------------------------------------------------------------------------------------------------------------|-------------------------------------------------------------------------------------------------------------------------------------------------------------------------------------------------------------------------------------------------------------------------------------------------------------------------------------------------------------------------------------------------------------------------------------------------------------------------------------------------------------------------------------------------------------------------------------------------------------------------------------------------------------------------------------------------------------------------------------------------------------------------------------------------------------------------------------------------------------------------------------------------------------------------------------------------------------------------------------------------------------------------|------------|---------------------------------------------------------------|
| 6        | AGS-104, Internal Post Audit                                                                                                                                                                                                         | recities                                                                                                                                                                                                                                                                                                                                                                                                                                                                                                                                                                                                                                                                                                                                                                                                                                                                                                                                                                                                                | 110810(0)  | <u>Statutory Morerones</u>                                    |
|          | To achieve complete compliance with the State Comptroller's established accounting procedures and internal controls by the State's executive departments and agencies through financial and compliance audits.                       | <ul> <li>a. Annual audits required by statute or external mandate.</li> <li>b. Annual audits by request.</li> <li>c. State department and agency requests with urgent needs.</li> <li>d. Audits of other departments and agencies not requiring annual audits but scheduled on a cyclical basis.</li> </ul>                                                                                                                                                                                                                                                                                                                                                                                                                                                                                                                                                                                                                                                                                                             | AGS-104    | HRS 26-6, HRS 40-2,<br>HRS 40-7, HRS 40-83,<br>HRS 560:3-1214 |
| 7        | AGS-130, Information Management and Technology Services                                                                                                                                                                              |                                                                                                                                                                                                                                                                                                                                                                                                                                                                                                                                                                                                                                                                                                                                                                                                                                                                                                                                                                                                                         |            |                                                               |
|          | Develop statewide information technology strategic plans, as well as organize, manage, and oversee statewide information technology governance and supervision and oversight of the Information and Communication Services Division. | a. Develop, implement, and manage statewide technology governance. b. Develop, implement, and manage the State information technology strategic plans. c. Develop and implement statewide technology standards. d. Chair and work in conjunction with the Information Technology Steering Committee to: 1) develop and implement State information technology strategic plans; 2) Assess executive branch departments progress in meeting objectives defined in the state information technology strategic plans and identify best practices for shared or consolidated services; 3) Ensure technology projects are selected based on their potential impact and risk to the State as well as their strategic value; 4) Ensure that executive branch departments maintain sufficient tools to assess the value and benefits of technology initiatives; and 5) Clarify the roles, responsibilities, and authority of the Information and Communication Services Division specifically as it relates to statewide duties. |            | HRS 27-43                                                     |