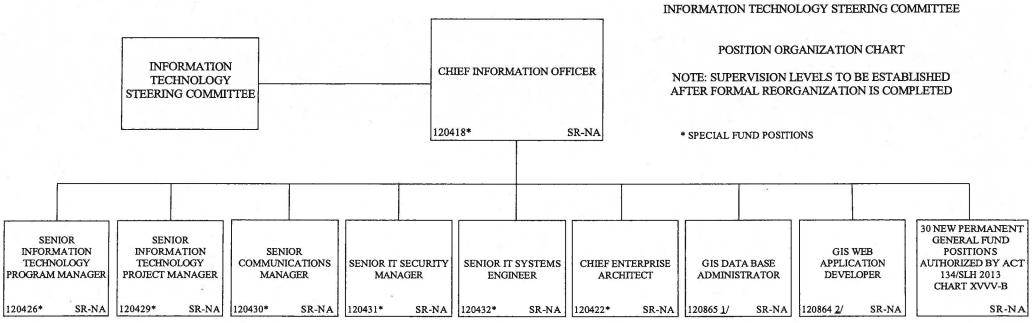

| Priority | Description of Function                                                                                                                                                                                                              | Activities                                                                                                                                                                                                                                                                                                                                                                                                                                                                                                                                                                                                                                                                                                                                                                                                                                                                                                                                                                                                              | Prog ID(s) | Statutory Reference                                           |
|----------|--------------------------------------------------------------------------------------------------------------------------------------------------------------------------------------------------------------------------------------|-------------------------------------------------------------------------------------------------------------------------------------------------------------------------------------------------------------------------------------------------------------------------------------------------------------------------------------------------------------------------------------------------------------------------------------------------------------------------------------------------------------------------------------------------------------------------------------------------------------------------------------------------------------------------------------------------------------------------------------------------------------------------------------------------------------------------------------------------------------------------------------------------------------------------------------------------------------------------------------------------------------------------|------------|---------------------------------------------------------------|
| 6        | AGS-104, Internal Post Audit                                                                                                                                                                                                         | recities                                                                                                                                                                                                                                                                                                                                                                                                                                                                                                                                                                                                                                                                                                                                                                                                                                                                                                                                                                                                                | 110810(0)  | <u>Statutory Morerones</u>                                    |
|          | To achieve complete compliance with the State Comptroller's established accounting procedures and internal controls by the State's executive departments and agencies through financial and compliance audits.                       | <ul> <li>a. Annual audits required by statute or external mandate.</li> <li>b. Annual audits by request.</li> <li>c. State department and agency requests with urgent needs.</li> <li>d. Audits of other departments and agencies not requiring annual audits but scheduled on a cyclical basis.</li> </ul>                                                                                                                                                                                                                                                                                                                                                                                                                                                                                                                                                                                                                                                                                                             | AGS-104    | HRS 26-6, HRS 40-2,<br>HRS 40-7, HRS 40-83,<br>HRS 560:3-1214 |
| 7        | AGS-130, Information Management and Technology Services                                                                                                                                                                              |                                                                                                                                                                                                                                                                                                                                                                                                                                                                                                                                                                                                                                                                                                                                                                                                                                                                                                                                                                                                                         |            |                                                               |
|          | Develop statewide information technology strategic plans, as well as organize, manage, and oversee statewide information technology governance and supervision and oversight of the Information and Communication Services Division. | a. Develop, implement, and manage statewide technology governance. b. Develop, implement, and manage the State information technology strategic plans. c. Develop and implement statewide technology standards. d. Chair and work in conjunction with the Information Technology Steering Committee to: 1) develop and implement State information technology strategic plans; 2) Assess executive branch departments progress in meeting objectives defined in the state information technology strategic plans and identify best practices for shared or consolidated services; 3) Ensure technology projects are selected based on their potential impact and risk to the State as well as their strategic value; 4) Ensure that executive branch departments maintain sufficient tools to assess the value and benefits of technology initiatives; and 5) Clarify the roles, responsibilities, and authority of the Information and Communication Services Division specifically as it relates to statewide duties. |            | HRS 27-43                                                     |