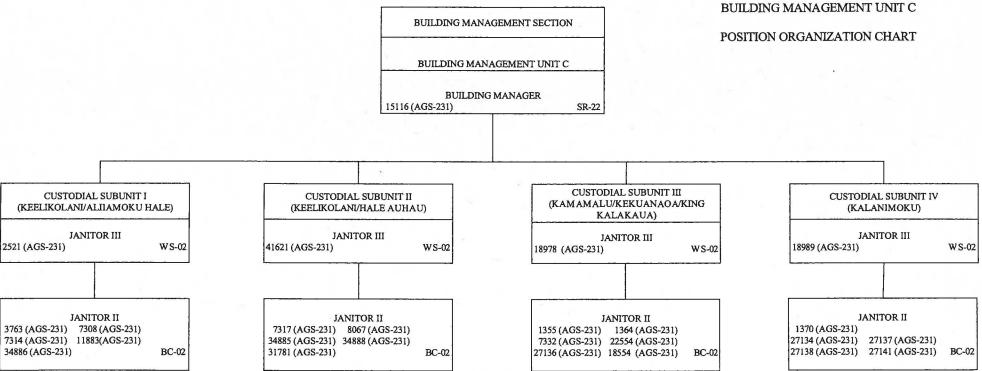

To demonstrate the severity of the restriction, in some of our programs, such as the Accounting Division (AGS 103), Audit Division (AGS 104), Archives Division (AGS 111), Land Survey Division (AGS 211), Public Works Division (AGS 221), State Procurement Office (AGS 240), and Administration (AGS 901) the personal services budget represents 93% of their general fund budget and the 10% restriction will require the program to leave vacancies unfilled as the current expense allocation is insufficient to absorb the restriction. On a macro level, although \$59.4 million of the total general fund appropriation of \$90.2 million is in "Other Current Expense," if the non discretionary funds, Other Current Expense for three programs, the Information Management and Technology Services (AGS 130), the Information Processing and Communication Services (AGS 131), and the Central Services – Custodial Services (AGS 231) programs are deducted from Other Current Expenses, the net amount is only \$11.3 million. The Other Current Expense budgets for AGS 131 and AGS 231 fund maintenance contracts and utilities while the amounts in AGS 130 are primarily for consultants for the ERP project which is why they are so large. Utilizing the net Other Current Expense budget amount of \$11.3 million results in a macro ratio 73% of personal services budget (\$30.8 million) which is why our general funded programs are struggling with the 10% restriction.