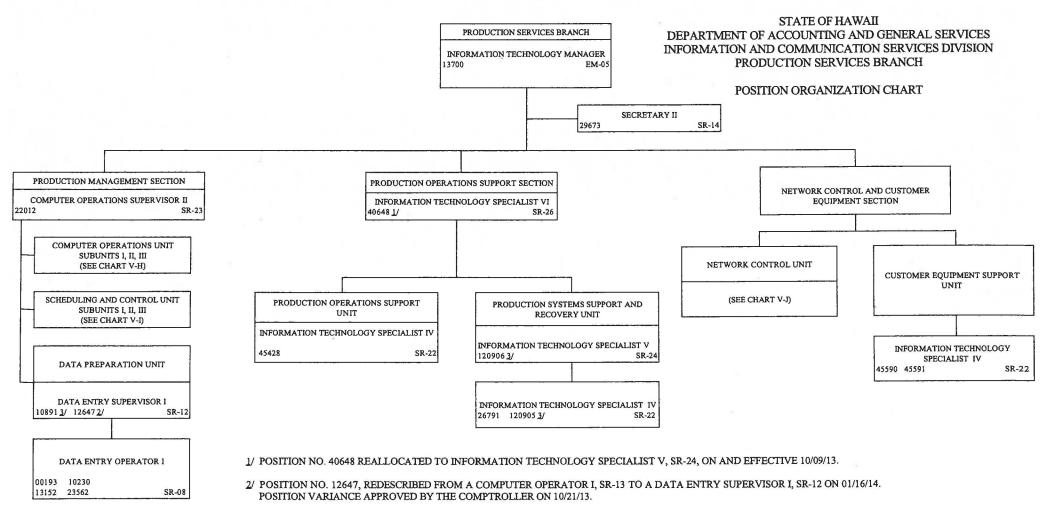

| Priority | Description of Function                                                                                                                                                                                                              | Activities                                                                                                                                                                                                                                                                                                                                                                                                                                                                                                                                                                                                                                                                                                                                                                                                                                                                                                                                                                                                              | Prog ID(s) | Statutory Reference                                           |
|----------|--------------------------------------------------------------------------------------------------------------------------------------------------------------------------------------------------------------------------------------|-------------------------------------------------------------------------------------------------------------------------------------------------------------------------------------------------------------------------------------------------------------------------------------------------------------------------------------------------------------------------------------------------------------------------------------------------------------------------------------------------------------------------------------------------------------------------------------------------------------------------------------------------------------------------------------------------------------------------------------------------------------------------------------------------------------------------------------------------------------------------------------------------------------------------------------------------------------------------------------------------------------------------|------------|---------------------------------------------------------------|
| 6        | AGS-104, Internal Post Audit                                                                                                                                                                                                         | recities                                                                                                                                                                                                                                                                                                                                                                                                                                                                                                                                                                                                                                                                                                                                                                                                                                                                                                                                                                                                                | 110810(0)  | <u>Statutory Morerones</u>                                    |
|          | To achieve complete compliance with the State Comptroller's established accounting procedures and internal controls by the State's executive departments and agencies through financial and compliance audits.                       | <ul> <li>a. Annual audits required by statute or external mandate.</li> <li>b. Annual audits by request.</li> <li>c. State department and agency requests with urgent needs.</li> <li>d. Audits of other departments and agencies not requiring annual audits but scheduled on a cyclical basis.</li> </ul>                                                                                                                                                                                                                                                                                                                                                                                                                                                                                                                                                                                                                                                                                                             | AGS-104    | HRS 26-6, HRS 40-2,<br>HRS 40-7, HRS 40-83,<br>HRS 560:3-1214 |
| 7        | AGS-130, Information Management and Technology Services                                                                                                                                                                              |                                                                                                                                                                                                                                                                                                                                                                                                                                                                                                                                                                                                                                                                                                                                                                                                                                                                                                                                                                                                                         |            |                                                               |
|          | Develop statewide information technology strategic plans, as well as organize, manage, and oversee statewide information technology governance and supervision and oversight of the Information and Communication Services Division. | a. Develop, implement, and manage statewide technology governance. b. Develop, implement, and manage the State information technology strategic plans. c. Develop and implement statewide technology standards. d. Chair and work in conjunction with the Information Technology Steering Committee to: 1) develop and implement State information technology strategic plans; 2) Assess executive branch departments progress in meeting objectives defined in the state information technology strategic plans and identify best practices for shared or consolidated services; 3) Ensure technology projects are selected based on their potential impact and risk to the State as well as their strategic value; 4) Ensure that executive branch departments maintain sufficient tools to assess the value and benefits of technology initiatives; and 5) Clarify the roles, responsibilities, and authority of the Information and Communication Services Division specifically as it relates to statewide duties. |            | HRS 27-43                                                     |

| Priority | Description of Function                                                                                                                                                                                                                                                                                              | Activities                                                                                                                                                                                                                                                                                                                                                                                                                                                                                                                                                                                                                                                                                                                                                                                                                                                                                                                                                                                          | Prog ID(s) | Statutory Reference |
|----------|----------------------------------------------------------------------------------------------------------------------------------------------------------------------------------------------------------------------------------------------------------------------------------------------------------------------|-----------------------------------------------------------------------------------------------------------------------------------------------------------------------------------------------------------------------------------------------------------------------------------------------------------------------------------------------------------------------------------------------------------------------------------------------------------------------------------------------------------------------------------------------------------------------------------------------------------------------------------------------------------------------------------------------------------------------------------------------------------------------------------------------------------------------------------------------------------------------------------------------------------------------------------------------------------------------------------------------------|------------|---------------------|
| 7        | AGS-131, Information Processing & Communication Services                                                                                                                                                                                                                                                             |                                                                                                                                                                                                                                                                                                                                                                                                                                                                                                                                                                                                                                                                                                                                                                                                                                                                                                                                                                                                     |            |                     |
| 7        | Plans, coordinates, organizes, directs, and administers the statewide information processing and telecommunications services and programs, and establishes and operates an overall program for improving government efficiency and effectiveness through telecommunications and information processing technologies. | a. Provides computer hosting and operations services at a centralized computing facility using a distributed data communications network for department administered application systems.  b. Researches and evaluates new technologies and products to enhance the mainframe and distributed systems environment; provides database management and operational support; installs and maintains mainframe and distributed systems specialized systems software; and acquires hardware and software to secure data residing on the mainframe and distributed systems.  c. Plans, designs, engineers, upgrades, and manages the State's telecommunication infrastructure that delivers voice, data, video conferencing, microwave, and radio communications services to State agencies. Manages communication links between the Executive/Judicial/Legilative Branches of State Government, Federal Government, City & Counties, and private sector.  d. Provides application systems development and | AGS-131    | HRS 26-6            |
|          |                                                                                                                                                                                                                                                                                                                      | maintenance services to statewide applications and department or agency specific applications, such as the Financial Accounting Management Information System (FAMIS), Professional and Vocational Licensing System, Unemployment Insurance Benefits/Employer Tax/Quarterly Wage Systems, Statewide Operating Budget System, and the Statewide Capital Improvement Projects System.  e. Provides planning, design, management, maintenance, coordination, and technical consulting and support for State's technologies and infrastructure systems such as physical standalone and virtualized server environments; statewide email services; and public website development and support.                                                                                                                                                                                                                                                                                                           |            |                     |