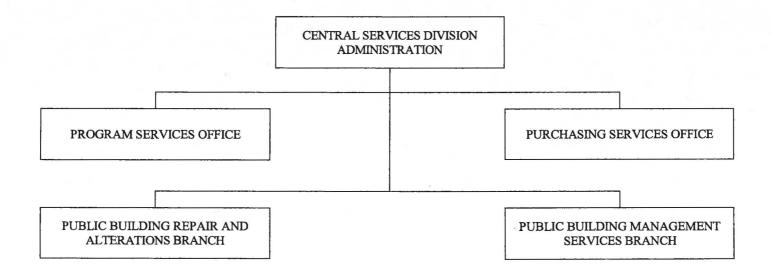

To demonstrate the severity of the restriction, in some of our programs, such as the Accounting Division (AGS 103), Audit Division (AGS 104), Archives Division (AGS 111), Land Survey Division (AGS 211), Public Works Division (AGS 221), State Procurement Office (AGS 240), and Administration (AGS 901) the personal services budget represents 93% of their general fund budget and the 10% restriction will require the program to leave vacancies unfilled as the current expense allocation is insufficient to absorb the restriction. On a macro level, although \$59.4 million of the total general fund appropriation of \$90.2 million is in "Other Current Expense," if the non discretionary funds, Other Current Expense for three programs, the Information Management and Technology Services (AGS 130), the Information Processing and Communication Services (AGS 131), and the Central Services – Custodial Services (AGS 231) programs are deducted from Other Current Expenses, the net amount is only \$11.3 million. The Other Current Expense budgets for AGS 131 and AGS 231 fund maintenance contracts and utilities while the amounts in AGS 130 are primarily for consultants for the ERP project which is why they are so large. Utilizing the net Other Current Expense budget amount of \$11.3 million results in a macro ratio 73% of personal services budget (\$30.8 million) which is why our general funded programs are struggling with the 10% restriction.