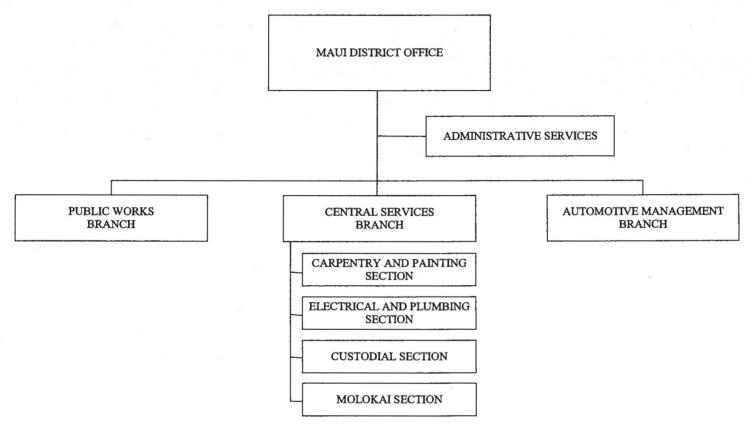

N CHART



- 1/ POSITION NO. 2748 REALLOCATED TO LAND BOUNDARY SURVEYOR III, SR-22, ON 03/27/14, EFFECTIVE 04/01/14.
- 2/ POSITION NO. 2746 REALLOCATED TO LAND BOUNDARY SURVEYOR I, SR-18, ON 05/06/14, EFFECTIVE 05/16/14.

### STATE OF HAWAII DEPARTMENT OF ACCOUNTING AND GENERAL SERVICES HAWAII DISTRICT OFFICE

### ORGANIZATION CHART



CHART XI

### STATE OF HAWAII DEPARTMENT OF ACCOUNTING AND GENERAL SERVICES HAWAII DISTRICT OFFICE



-52-

1/ PROJECT FUNDED POSITION.

CHART XI-A



CHART XI-B

# STATE OF HAWAII DEPARTMENT OF ACCOUNTING AND GENERAL SERVICES HAWAII DISTRICT OFFICE CENTRAL SERVICES BRANCH HONOKAA-KOHALA-KONA SECTION



JULY 1, 2013, PURSUANT TO ACT 134/SLH 2013.

### STATE OF HAWAII DEPARTMENT OF ACCOUNTING AND GENERAL SERVICES MAUI DISTRICT OFFICE

### ORGANIZATION CHART



CHART XII

### STATE OF HAWAII DEPARTMENT OF ACCOUNTING AND GENERAL SERVICES MAUI DISTRICT OFFICE



1/ PROJECT FUNDED POSITION.

2/ POSITION NO. 21560, REALLOCATED TO SECRETARY II, SR-14 ON 04/14/14, EFFECTIVE 04/16/14.

06/30/14

CHART XII-A



1/ POSITION NO. 47641 REALLOCATED TO PLUMBER I, BC-10, ON 05/31/12, EFFECTIVE 05/16/12.

2/ POSITION NO. 21414 FUNDING WAS ELIMINATED ON 07/01/13, PURSUANT TO ACT 134/SLH 2013 BUT RESTORED BY ACT 122/SLH 2014, EFFECTIVE 07/01/14.

**CHART XII-B** 

### STATE OF HAWAII DEPARTMENT OF ACCOUNTING AND GENERAL SERVICES KAUAI DISTRICT OFFICE

#### ORGANIZATION CHART



CHART XIII

### STATE OF HAWAII DEPARTMENT OF ACCOUNTING AND GENERAL SERVICES KAUAI DISTRICT OFFICE

#### POSITION ORGANIZATION CHART



## STATE OF HAWAII DEPARTMENT OF ACCOUNTING AND G