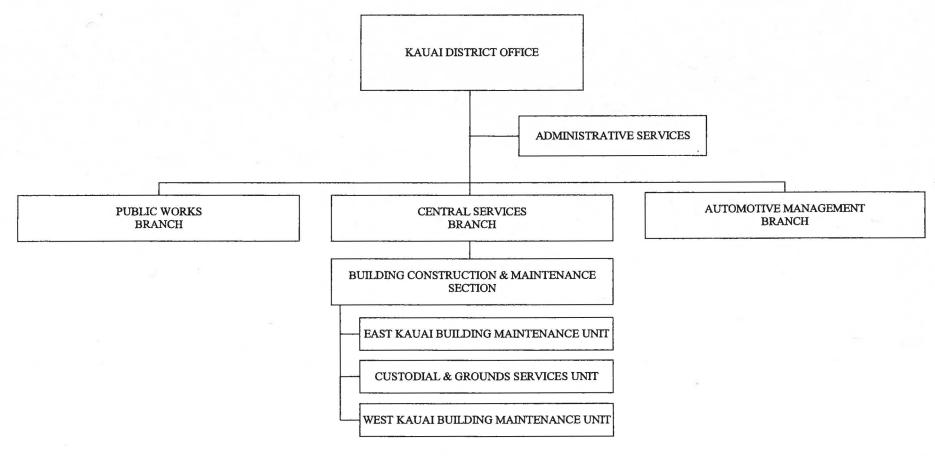

HONOKAA-KOHALA-KONA SECTION



JULY 1, 2013, PURSUANT TO ACT 134/SLH 2013.

### STATE OF HAWAII DEPARTMENT OF ACCOUNTING AND GENERAL SERVICES MAUI DISTRICT OFFICE

### ORGANIZATION CHART



CHART XII

### STATE OF HAWAII DEPARTMENT OF ACCOUNTING AND GENERAL SERVICES MAUI DISTRICT OFFICE



1/ PROJECT FUNDED POSITION.

2/ POSITION NO. 21560, REALLOCATED TO SECRETARY II, SR-14 ON 04/14/14, EFFECTIVE 04/16/14.

06/30/14

CHART XII-A



1/ POSITION NO. 47641 REALLOCATED TO PLUMBER I, BC-10, ON 05/31/12, EFFECTIVE 05/16/12.

2/ POSITION NO. 21414 FUNDING WAS ELIMINATED ON 07/01/13, PURSUANT TO ACT 134/SLH 2013 BUT RESTORED BY ACT 122/SLH 2014, EFFECTIVE 07/01/14.

**CHART XII-B** 

### STATE OF HAWAII DEPARTMENT OF ACCOUNTING AND GENERAL SERVICES KAUAI DISTRICT OFFICE

#### ORGANIZATION CHART



CHART XIII

### STATE OF HAWAII DEPARTMENT OF ACCOUNTING AND GENERAL SERVICES KAUAI DISTRICT OFFICE

#### POSITION ORGANIZATION CHART



## STATE OF HAWAII DEPARTMENT OF ACCOUNTING AND GENERAL SERVICES KAUAI DISTRICT OFFICE CENTRAL SERVICES BRANCH



## STATE OF HAWAII DEPARTMENT OF ACCOUNTING AND GENERAL SERVICES STATE FOUNDATION ON CULTURE AND THE ARTS

#### ORGANIZATION CHART



CHART XIV

## STATE OF HAWAII DEPARTMENT OF ACCOUNTING AND GENERAL SERVICES STATE FOUNDATION ON CULTURE AND THE ARTS

#### POSITION ORGANIZATION CHART



CHART XIV-A

#### STATE OF HAWAII DEPARTMENT OF ACCOUNTING AND GENERAL SERVICES STATE FOUNDATION ON CULTURE AND THE ARTS DESIGNATED PROGRAMS, ART IN PUBLIC PLACES,



- 2/ 100% FEDERAL FUNDED POSITION.
- 3/ POSITION NO. 52289 WAS ABOLISHED 07/01/13, PURSUANT