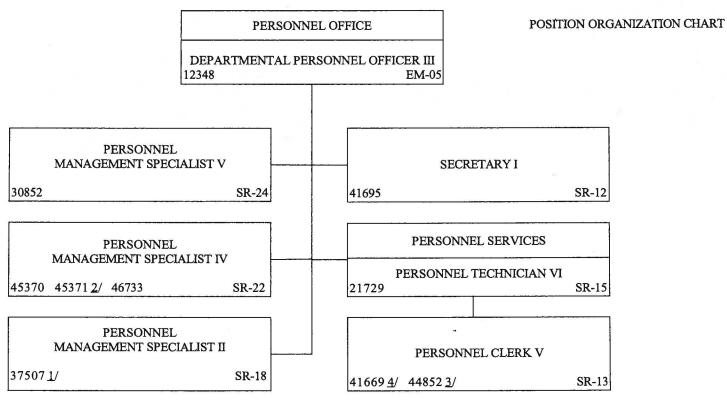

|                 |                                                                             |                                                           |            | T                   |
|-----------------|-----------------------------------------------------------------------------|-----------------------------------------------------------|------------|---------------------|
|                 |                                                                             |                                                           |            |                     |
| <u>Priority</u> | Description of Function                                                     | <u>Activities</u>                                         | Prog ID(s) | Statutory Reference |
| 9               | AGS-901, General Administrative Services                                    |                                                           |            |                     |
|                 | Comptroller's Office/District Offices - Under the general direction of the  | Provides administrative and management oversight of       | AGS-901    | HRS 26-6            |
|                 | Governor of the State of Hawaii, plans, directs and coordinates the various | the department.                                           |            |                     |
|                 | activities of the department within the scope of laws and established       |                                                           |            |                     |
|                 | policies and regulations.                                                   |                                                           |            |                     |
|                 | Administrative Services Office - Provides the department with internal      | Provides budgeting, fiscal, and administrative support to |            |                     |
|                 |                                                                             | the divisions, offices, and attached agencies of the      |            |                     |
|                 |                                                                             | department.                                               |            |                     |
|                 | to the Comptroller in exercising responsibilities as executive of the       |                                                           |            | 10                  |
|                 | department, including staff studies, reviews, and reports on organizational |                                                           |            |                     |
|                 | structures, work processes, procedures, and policies established for the    |                                                           |            |                     |
|                 | department.                                                                 |                                                           |            |                     |
|                 | Personnel Office - Administers the personnel management program for the     |                                                           |            |                     |
|                 | department to include position classification and compensation, employee    | •                                                         | 1          |                     |
|                 | relations, recruitment and evaluation, selection and placement, labor       | attached agencies.                                        |            | *                   |
|                 | relations, employee training and development, safety, affirmative action    |                                                           |            |                     |
|                 | and equal employment opportunity, personnel transactions and                |                                                           |            |                     |
|                 | maintenance of personnel records.                                           |                                                           |            |                     |
|                 | Systems and Procedures Office - Coordinates and advises the Comptroller     | Provides the department with software and hardware to     |            |                     |
|                 | on all functions pertaining to computer applications, local and wide area   | meet specific business unit requirements.                 |            |                     |
|                 | networks. The office has the functional responsibility for the development, | 130                                                       |            |                     |
|                 | implementation, and maintenance of computer systems under the               |                                                           |            |                     |
|                 | administrative control of the Department of Accounting and General          |                                                           |            |                     |
|                 | Services; formulates information processing policies and procedures; plans, |                                                           |            |                     |
|                 | coordinates and conducts systems analysis design and computer               |                                                           |            |                     |
|                 | programming by utilizing available resources to support the computer and    |                                                           |            |                     |
|                 | networking needs of the department; and operates and maintains the          |                                                           |            |                     |
|                 | departmental minicomputer, local and wide area networks.                    |                                                           |            |                     |
|                 |                                                                             |                                                           |            |                     |
|                 | L                                                                           |                                                           | L          | l                   |