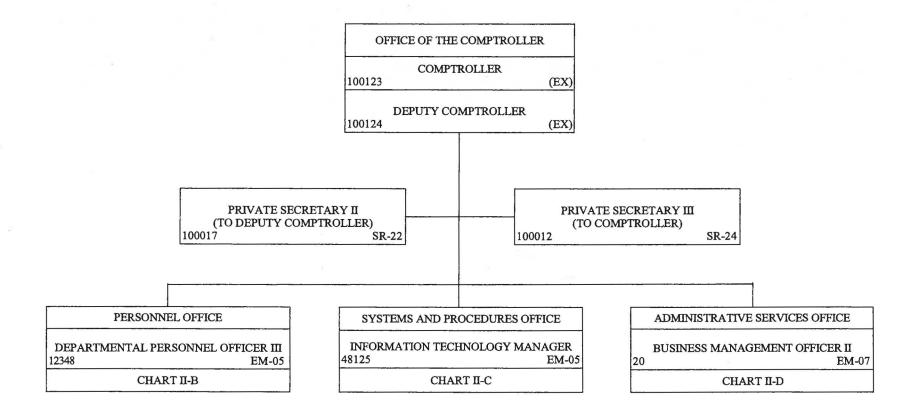

XVVI   | (V)        |             |             |         | <br> | 86   |
| Office  | of  | Information<br>Information<br>Information | Management   | and   | Technology   | (Position  | Organizati  | on Chart    | XVVV-A) | <br> | 88   |



<sup>1/</sup> ESTABLISHED PURSUANT TO ACT 84, SLH 2011 AND PLACED IN THE DEPARTMENT OF ACCOUNTING AND GENERAL SERVICES. THE CHIEF INFORMATION OFFICER (CIO) IS APPOINTED BY THE GOVERNOR AND REPORTS DIRECTLY TO THE GOVERNOR. THE CIO IS THE HEAD OF THE OFFICE OF INFORMATION MANAGEMENT AND TECHNOLOGY.

### STATE OF HAWAII DEPARTMENT OF ACCOUNTING AND GENERAL SERVICES DEPARTMENT ADMINISTRATION

#### ORGANIZATION CHART



CHART II

#### STATE OF HAWAII DEPARTMENT OF ACCOUNTING AND GENERAL SERVICES DEPARTMENT ADMINISTRATION

#### POSITION ORGANIZATION CHART



CHART II-A

# STATE OF HAWAII DEPARTMENT OF ACCOUNTING AND GENERAL SERVICES DEPARTMENT ADMINISTRATION PERSONNEL OFFICE



- 1/ POSITION NO. 37507 WAS ABOLISHED ON 07/01/13, PURSUANT TO ACT 134/SLH 2013.
- 2/ POSITION NO. 45371 WAS REALLOCATED TO PERSONNEL MANAGEMENT SPECIALIST II, SR-18, ON 01/29/14, EFFECTIVE 02/01/14.
- 3/ POSITION NO. 44852 WAS REALLOCATED TO PERSONNEL CLERK IV, SR-11, ON 07/15/13, EFFECTIVE 07/09/13.
- 4/ POSITION NO. 41669 WAS REALLOCATED TO PERSONNEL CLERK IV, SR-11, ON 07/15/13, EFFECTIVE 07/16/13.

CHART II-B

# STATE OF HAWAII DEPARTMENT OF ACCOUNTING AND GENERAL SERVICES DEPARTMENT ADMINISTRATION SYSTEMS AND PROCEDURES OFFICE

SYSTEMS AND PROCEDURES OFFICE POSITION ORGANIZATION CHART INFORMATION TECHNOLOGY MANAGER 48125 EM-05 SECRETARIAL/CLERICAL SERVICES SECRE