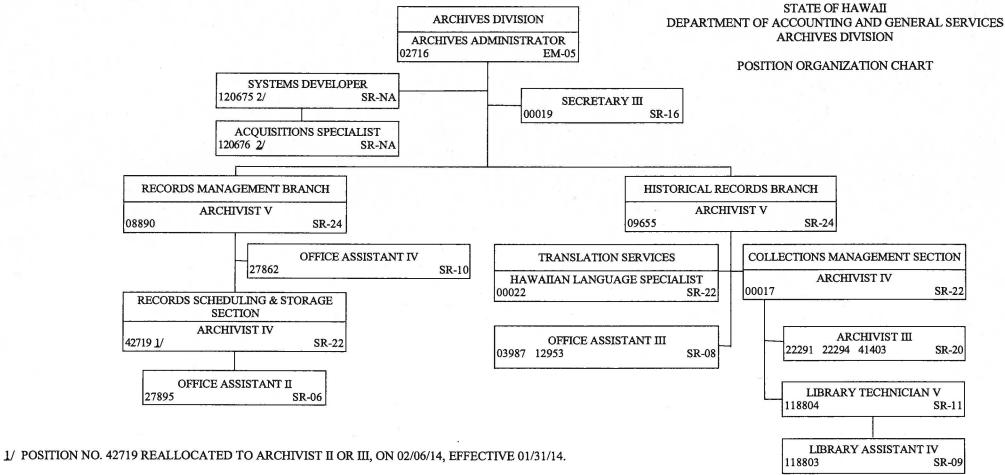

| Priority | Description of Function                                                                                                                                                                                                                                                                                                                                                                                                                             | <u>Activities</u>                                                                                                                                                                                                                                                                                                                                                                                                                                                                                                                                                                                                                                                                                                                                                                                                                                                                                                                                                   | Prog ID(s) | Statutory Reference                                       |
|----------|-----------------------------------------------------------------------------------------------------------------------------------------------------------------------------------------------------------------------------------------------------------------------------------------------------------------------------------------------------------------------------------------------------------------------------------------------------|---------------------------------------------------------------------------------------------------------------------------------------------------------------------------------------------------------------------------------------------------------------------------------------------------------------------------------------------------------------------------------------------------------------------------------------------------------------------------------------------------------------------------------------------------------------------------------------------------------------------------------------------------------------------------------------------------------------------------------------------------------------------------------------------------------------------------------------------------------------------------------------------------------------------------------------------------------------------|------------|-----------------------------------------------------------|
| 4        | AGS-111, Archives-Records Management  Acquire, preserve and provide access to the permanent and historical records of state government. Also provide records management services including records retention scheduling; provide warehousing of non-current records; and provide storage of master microfilm.                                                                                                                                       | a. Acquire, preserve, and provide access to the permanent and historical records of state government through existing facility and by building the Hawaii State Digital Archives. b. Provide records management services including records retention scheduling; provide warehousing of non-current records; and provide storage of master microfilm.                                                                                                                                                                                                                                                                                                                                                                                                                                                                                                                                                                                                               | AGS-111    | HRS 26-6, HRS 94                                          |
| 5        | land surveyor submitted to the State for certification. Serves as official depository of all Government Survey Registered Maps and other historic maps, field books, calculations and other survey information. Furnishes blueline copies of all subdivisions and boundary survey maps, copies of survey descriptions and other map products, including File Plan and Land Court maps to Government agencies, private organizations or individuals. | a. Conducts extensive research for all Quiet Title Actions in which the State is cited as defendant. Compiles information including copies of deeds, old reference maps for possible use in Court. Also appears as expert witness in Court litigations involving State lands or interests.  b. For subdivisions of Land Court lands, complete mathematical checks of areas, closures, curve computations are performed. All encumbrances affecting the newly created lots are checked with the owner's certificate of title. All newly created lots are checked for proper legal access to an existing government road.  c. For all File Plan maps, all mathematical calculations are checked and land titles, ownership of land, names of adjoining property owners are checked and verified before the map is accepted for recordation at the Bureau of Conveyances. Official copies of these approved File Plans and the computations for each are kept on file. |            | HRS 26-6, HRS 107-3,<br>HRS 501, HRS 502, and<br>HRS 205A |