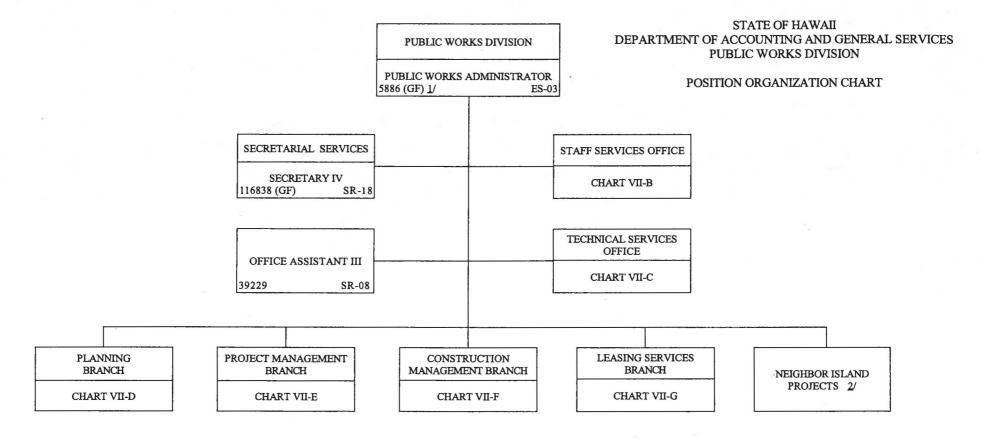

To demonstrate the severity of the restriction, in some of our programs, such as the Accounting Division (AGS 103), Audit Division (AGS 104), Archives Division (AGS 111), Land Survey Division (AGS 211), Public Works Division (AGS 221), State Procurement Office (AGS 240), and Administration (AGS 901) the personal services budget represents 93% of their general fund budget and the 10% restriction will require the program to leave vacancies unfilled as the current expense allocation is insufficient to absorb the restriction. On a macro level, although \$59.4 million of the total general fund appropriation of \$90.2 million is in "Other Current Expense," if the non discretionary funds, Other Current Expense for three programs, the Information Management and Technology Services (AGS 130), the Information Processing and Communication Services (AGS 131), and the Central Services – Custodial Services (AGS 231) programs are deducted from Other Current Expenses, the net amount is only \$11.3 million. The Other Current Expense budgets for AGS 131 and AGS 231 fund maintenance contracts and utilities while the amounts in AGS 130 are primarily for consultants for the ERP project which is why they are so large. Utilizing the net Other Current Expense budget amount of \$11.3 million results in a macro ratio 73% of personal services budget (\$30.8 million) which is why our general funded programs are struggling with the 10% restriction.