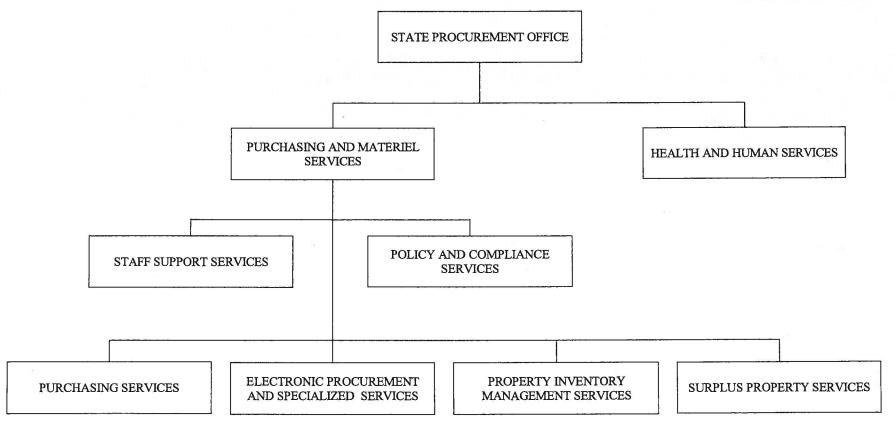

To demonstrate the severity of the restriction, in some of our programs, such as the Accounting Division (AGS 103), Audit Division (AGS 104), Archives Division (AGS 111), Land Survey Division (AGS 211), Public Works Division (AGS 221), State Procurement Office (AGS 240), and Administration (AGS 901) the personal services budget represents 93% of their general fund budget and the 10% restriction will require the program to leave vacancies unfilled as the current expense allocation is insufficient to absorb the restriction. On a macro level, although \$59.4 million of the total general fund appropriation of \$90.2 million is in "Other Current Expense," if the non discretionary funds, Other Current Expense for three programs, the Information Management and Technology Services (AGS 130), the Information Processing and Communication Services (AGS 131), and the Central Services – Custodial Services (AGS 231) programs are deducted from Other Current Expenses, the net amount is only \$11.3 million. The Other Current Expense budgets for AGS 131 and AGS 231 fund maintenance contracts and utilities while the amounts in AGS 130 are primarily for consultants for the ERP project which is why they are so large. Utilizing the net Other Current Expense budget amount of \$11.3 million results in a macro ratio 73% of personal services budget (\$30.8 million) which is why our general funded programs are struggling with the 10% restriction.