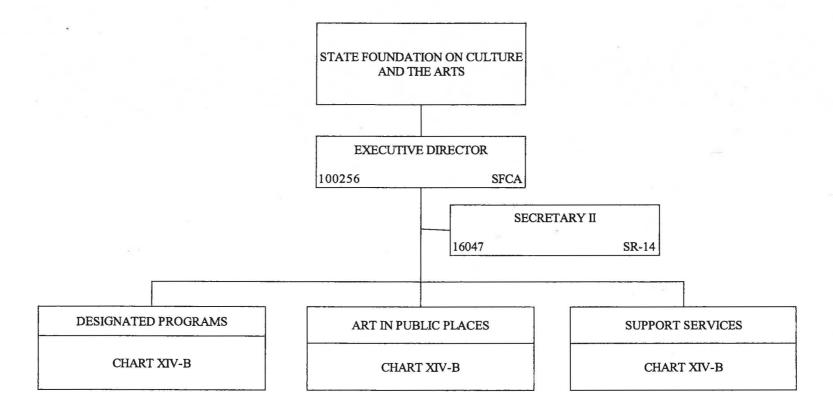

The State Foundation on Culture and the Arts (SFCA), AGS 881, receives federal funds from the "National Endowment for the Arts State Programs" under CFDA program title "Promotion of the Arts Partnership Agreements" and CFDA number 45-025. The SFCA is not at risk of losing federal funds in FY 15 and does not anticipate any loss in federal funds in FY 16 and FY 17.