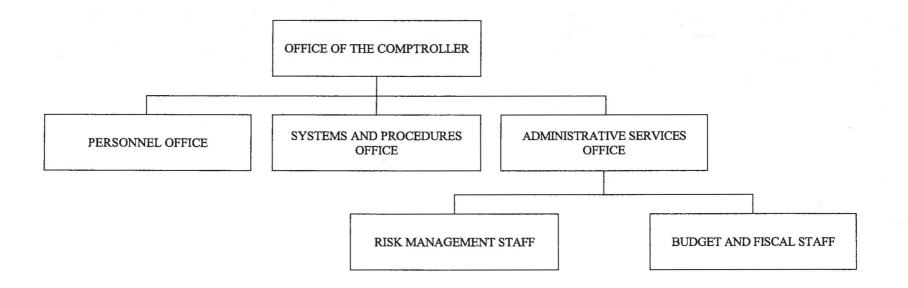

XVVIII) | • • • • • • |         | <br> | 85   |
| Access  | Hav | vaii Committe                             | ee (Organiza | ation | Chart XVVI   | (V)        |             |             |         | <br> | 86   |
| Office  | of  | Information<br>Information<br>Information | Management   | and   | Technology   | (Position  | Organizati  | on Chart    | XVVV-A) | <br> | 88   |



<sup>1/</sup> ESTABLISHED PURSUANT TO ACT 84, SLH 2011 AND PLACED IN THE DEPARTMENT OF ACCOUNTING AND GENERAL SERVICES. THE CHIEF INFORMATION OFFICER (CIO) IS APPOINTED BY THE GOVERNOR AND REPORTS DIRECTLY TO THE GOVERNOR. THE CIO IS THE HEAD OF THE OFFICE OF INFORMATION MANAGEMENT AND TECHNOLOGY.

### STATE OF HAWAII DEPARTMENT OF ACCOUNTING AND GENERAL SERVICES DEPARTMENT ADMINISTRATION

#### ORGANIZATION CHART



CHART II

#### STATE OF HAWAII DEPARTMENT OF ACCOUNTING AND GENERAL SERVICES DEPARTMENT ADMINISTRATION

#### POSITION ORGANIZATION CHART



CHART II-A

# STATE OF HAWAII DEPARTMENT OF ACCOUNTING AND GENERAL SERVICES DEPARTMENT ADMINISTRATION PERSONNEL OFFICE



- 1/ POSITION NO. 37507 WAS ABOLISHED ON 07/01/13, PURSUANT TO ACT 134/SLH 2013.
- 2/ POSITION NO. 45371 WAS REALLOCATED TO PERSONNEL MANAGEMENT SPECIALIST II, SR-18, ON 01/29/14, EFFECTIVE 02/01/14.
- 3/ POSITION NO. 44852 WAS REALLOCATED TO PERSONNEL CLERK IV, SR-11, ON 07/15/13, EFFECTIVE 07/09/13.
- 4/ POSITION NO. 41669 WAS REALLOCATED TO PERSONNEL CLERK IV, SR-11, ON 07/15/13, EFFECTIVE 07/16/13.

CHART II-B

# STATE OF HAWAII DEPARTMENT OF ACCOUNTING AND GENERAL SERVICES DEPARTMENT ADMINISTRATION SYSTEMS AND PROCEDURES OFFI