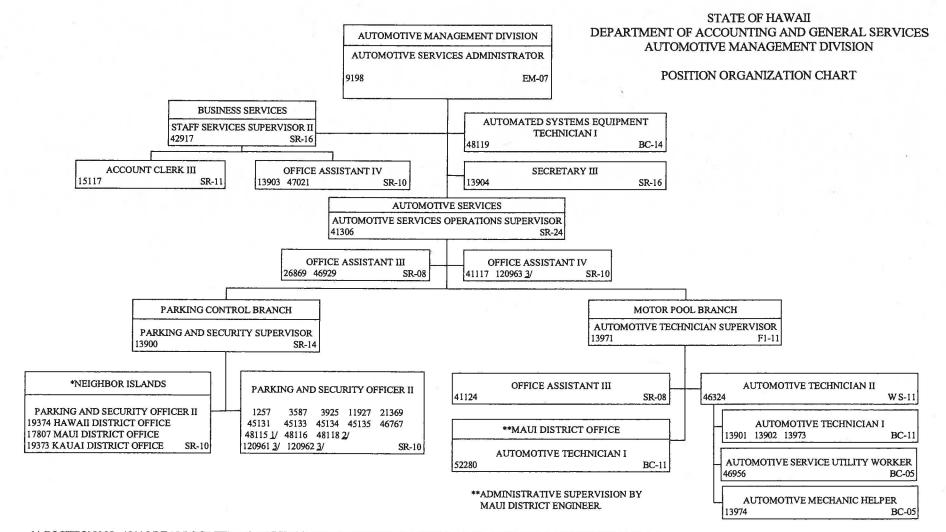

D FROM ENGINEER V TO ARCHITECT V, SR-26 ON 09/19/13, EFFECTIVE 10/01/13.
- 4/ POSITION NO. 17022 REALLOCATED FROM ENGINEER (BUILDINGS) III, SR-22 ON AND EFFECTIVE 10/01/13.

06/30/14

CHART VII-F

# STATE OF HAWAII DEPARTMENT OF ACCOUNTING AND GENERAL SERVICES PUBLIC WORKS DIVISION LEASING SERVICES BRANCH

### POSITION ORGANIZATION CHART



(GF) = GENERAL FUNDED POSITION

CHART VII-G

# STATE OF HAWAII DEPARTMENT OF ACCOUNTING AND GENERAL SERVICES DEPARTMENT ADMINISTRATION ARCHIVES DIVISION

#### ORGANIZATION CHART



CHART VIII



2/ NEW TEMPORARY POSITION NOS. 120675, SYSTEMS DEVELOPER AND 120676, ACQUISITIONS SPECIALIST, ESTABLISHED BY ACT 106/SLH 2012.

### STATE OF HAWAII DEPARTMENT OF ACCOUNTING AND GENERAL SERVICES AUTOMOTIVE MANAGEMENT DIVISION

### ORGANIZATION CHART



CHART IX



- 1/ POSITION NO. 48115 REALLOCATED TO PARKING AND SECURITY OFFICER I, SR-09, ON 01/24/14, EFFECTIVE 01/27/14.
- 2/ POSITION NO. 48118 REALLOCATED TO PARKING AND SECURITY OFFICER I, SR-09, ON 01/31/14, EFFECTIVE 02/01/14.
- 3/ POSITION NOS. 120961, 120962, AND 120963 AUTHORIZED BY ACT 134/SLH 2013, EFFECTIVE 07/01/13.

CHART IX-A

### STATE OF HAWAII DEPARTMENT OF ACCOUNTING AND GENERAL SERVICES LAND SURVEY DIVISION

### ORGANIZATION CHART



CHART X

### STATE OF HAWAII DEPARTMENT OF ACCOUNTING AND GENERAL SERVICES LAND SURVEY DIVISION

#### POSITION ORGANIZATION CHART



- 1/ POSITION NO. 2748 REALLOCATED TO LAND BOUNDARY SURVEYOR III, SR-22, ON 03/27/14, EFFECTIVE 04/01/14.
- 2/ POSITION NO. 2746 REALLOCATED TO LAND BOUNDARY SURVEYOR I, SR-18, ON 05/06/14, EFFECTIVE 05/16/14.

### STA