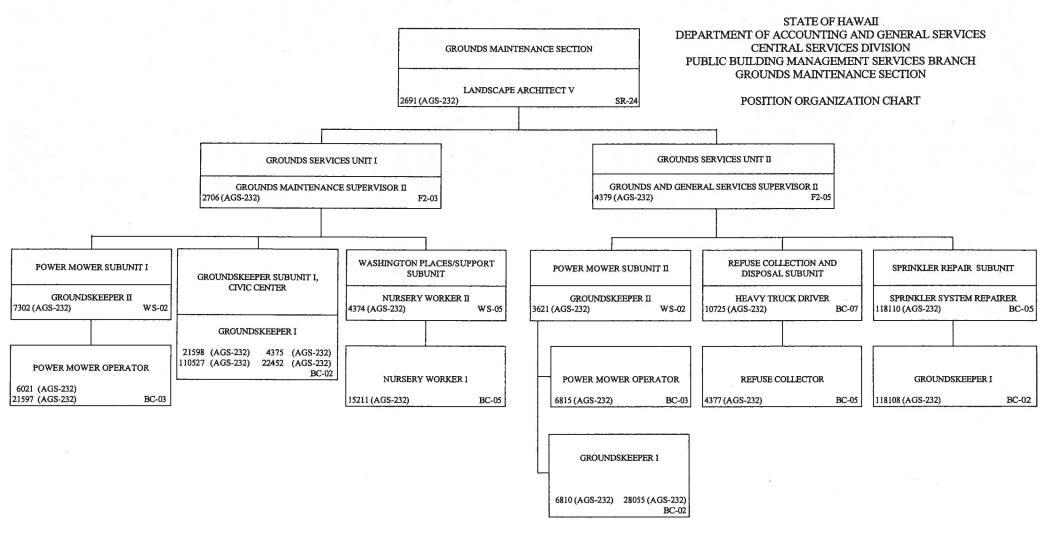

UBLIC BUILDING MANAGEMENT SERVICES BRANCH

#### POSITION ORGANIZATION CHART



CHART VI-C

# STATE OF HAWAII DEPARTMENT OF ACCOUNTING AND GENERAL SERVICES CENTRAL SERVICES DIVISION PUBLIC BUILDING MANAGEMENT SERVICES BRANCH BUILDING MANAGEMENT SECTION BUILDING MANAGEMENT LINIT A



CHART VI-D



06/30/14

-33-

**CHART VI-E** 

# STATE OF HAWAII DEPARTMENT OF ACCOUNTING AND GENERAL SERVICES CENTRAL SERVICES DIVISION PUBLIC BUILDING MANAGEMENT SERVICES BRANCH BUILDING MANAGEMENT SECTION BUILDING MANAGEMENT UNIT C



CHART VI-F

# STATE OF HAWAII DEPARTMENT OF ACCOUNTING AND GENERAL SERVICES CENTRAL SERVICES DIVISION PUBLIC BUILDING MANAGEMENT SERVICES BRANCH BUILDING MANAGEMENT SECTION BUILDING MANAGEMENT UNIT D



- 1/ PERMANENT EXEMPT POSITIONS
- 2/ TEMPORARY EXEMPT POSITION

CHART VI-G



06/30/14

-36-

CHART VI-H

### STATE OF HAWAII DEPARTMENT OF ACCOUNTING AND GENERAL SERVICES PUBLIC WORKS DIVISION



CHART VII



1/ POSITION NO. 5886 CHANGED FROM EM-08 TO ES-03, EFFECTIVE 12/16/13. POSITION TO REVERT FROM ES-03 TO EM-08 UPON VACANCY.

2/ 7 POSITIONS SUPERVISED BY MAUI DISTRICT ENGINEER, DAGS.
10 POSITIONS SUPERVISED BY HAWAII DISTRICT PUBLIC WORKS MANAGER, DAGS.
5 POSITIONS SUPERVISED BY KAUAI DISTRICT ENGINEER, DAGS.

(GF) = GENERAL FUNDED POSITION.

# STATE OF HAWAII DEPARTMENT OF ACCOUNTING AND GENERAL SERVICES PUBLIC WORKS DIVISION STAFF SERVICES OFFICE



-39-

# STATE OF HAWAII DEPARTMENT OF ACCOUNTING AND GENERAL SERVICES PUBLIC WORKS DIVISION TECHNICAL SERVICES OFFICE



1/ POSITION NO. 42662 REDESCRIBED FROM AN ARCHITECT VI TO AN ENGINEER (BUILDINGS) VI ON 0