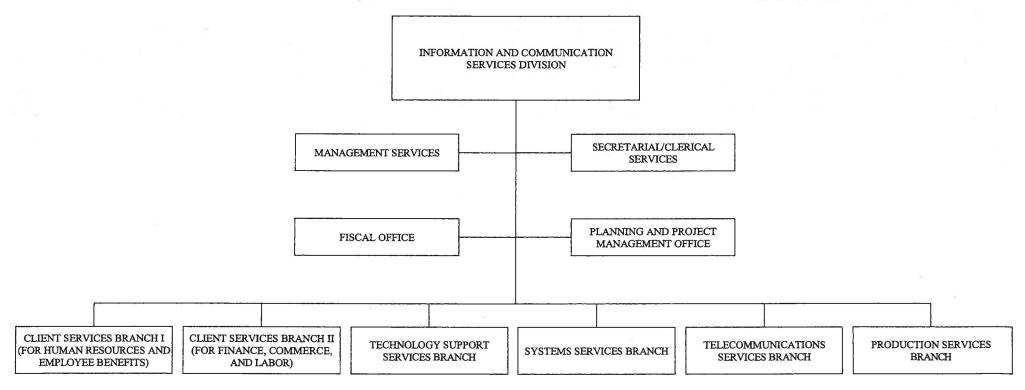

| Priority | Description of Function                                                                                                                                                                                                              | Activities                                                                                                                                                                                                                                                                                                                                                                                                                                                                                                                                                                                                                                                                                                                                                                                                                                                                                                                                                                                                              | Prog ID(s) | Statutory Reference                                           |
|----------|--------------------------------------------------------------------------------------------------------------------------------------------------------------------------------------------------------------------------------------|-------------------------------------------------------------------------------------------------------------------------------------------------------------------------------------------------------------------------------------------------------------------------------------------------------------------------------------------------------------------------------------------------------------------------------------------------------------------------------------------------------------------------------------------------------------------------------------------------------------------------------------------------------------------------------------------------------------------------------------------------------------------------------------------------------------------------------------------------------------------------------------------------------------------------------------------------------------------------------------------------------------------------|------------|---------------------------------------------------------------|
| 6        | AGS-104, Internal Post Audit                                                                                                                                                                                                         | recities                                                                                                                                                                                                                                                                                                                                                                                                                                                                                                                                                                                                                                                                                                                                                                                                                                                                                                                                                                                                                | 110810(0)  | <u>Statutory Morerones</u>                                    |
|          | To achieve complete compliance with the State Comptroller's established accounting procedures and internal controls by the State's executive departments and agencies through financial and compliance audits.                       | <ul> <li>a. Annual audits required by statute or external mandate.</li> <li>b. Annual audits by request.</li> <li>c. State department and agency requests with urgent needs.</li> <li>d. Audits of other departments and agencies not requiring annual audits but scheduled on a cyclical basis.</li> </ul>                                                                                                                                                                                                                                                                                                                                                                                                                                                                                                                                                                                                                                                                                                             | AGS-104    | HRS 26-6, HRS 40-2,<br>HRS 40-7, HRS 40-83,<br>HRS 560:3-1214 |
| 7        | AGS-130, Information Management and Technology Services                                                                                                                                                                              |                                                                                                                                                                                                                                                                                                                                                                                                                                                                                                                                                                                                                                                                                                                                                                                                                                                                                                                                                                                                                         |            |                                                               |
|          | Develop statewide information technology strategic plans, as well as organize, manage, and oversee statewide information technology governance and supervision and oversight of the Information and Communication Services Division. | a. Develop, implement, and manage statewide technology governance. b. Develop, implement, and manage the State information technology strategic plans. c. Develop and implement statewide technology standards. d. Chair and work in conjunction with the Information Technology Steering Committee to: 1) develop and implement State information technology strategic plans; 2) Assess executive branch departments progress in meeting objectives defined in the state information technology strategic plans and identify best practices for shared or consolidated services; 3) Ensure technology projects are selected based on their potential impact and risk to the State as well as their strategic value; 4) Ensure that executive branch departments maintain sufficient tools to assess the value and benefits of technology initiatives; and 5) Clarify the roles, responsibilities, and authority of the Information and Communication Services Division specifically as it relates to statewide duties. |            | HRS 27-43                                                     |

| Priority | Description of Function                                                                                                                                                                                                                                                                                              | Activities                                                                                                                                                                                                                                                                                                                                                                                                                                                                                                                                                                                                                                                                                                                                                                                                                                                                                                                                                                                          | Prog ID(s) | Statutory Reference |
|----------|----------------------------------------------------------------------------------------------------------------------------------------------------------------------------------------------------------------------------------------------------------------------------------------------------------------------|-----------------------------------------------------------------------------------------------------------------------------------------------------------------------------------------------------------------------------------------------------------------------------------------------------------------------------------------------------------------------------------------------------------------------------------------------------------------------------------------------------------------------------------------------------------------------------------------------------------------------------------------------------------------------------------------------------------------------------------------------------------------------------------------------------------------------------------------------------------------------------------------------------------------------------------------------------------------------------------------------------|------------|---------------------|
| 7        | AGS-131, Information Processing & Communication Services                                                                                                                                                                                                                                                             |                                                                                                                                                                                                                                                                                                                                                                                                                                                                                                                                                                                                                                                                                                                                                                                                                                                                                                                                                                                                     |            |                     |
| 7        | Plans, coordinates, organizes, directs, and administers the statewide information processing and telecommunications services and programs, and establishes and operates an overall program for improving government efficiency and effectiveness through telecommunications and information processing technologies. | a. Provides computer hosting and operations services at a centralized computing facility using a distributed data communications network for department administered application systems.  b. Researches and evaluates new technologies and products to enhance the mainframe and distributed systems environment; provides database management and operational support; installs and maintains mainframe and distributed systems specialized systems software; and acquires hardware and software to secure data residing on the mainframe and distributed systems.  c. Plans, designs, engineers, upgrades, and manages the State's telecommunication infrastructure that delivers voice, data, video conferencing, microwave, and radio communications services to State agencies. Manages communication links between the Executive/Judicial/Legilative Branches of State Government, Federal Government, City & Counties, and private sector.  d. Provides application systems development and | AGS-131    | HRS 26-6            |
|          |                                                                                                                                                                                                                                                                                                                      | maintenance services to statewide applications and department or agency specific applications, such as the Financial Accounting Management Information System (FAMIS), Professional and Vocational Licensing System, Unemployment Insurance Benefits/Employer Tax/Quarterly Wage Systems, Statewide Operating Budget System, and the Statewide Capital Improvement Projects System.  e. Provides planning, design, management, maintenance, coordination, and technical consulting and support for State's technologies and infrastructure systems such as physical standalone and virtualized server environments; statewide email services; and public website development and support.                                                                                                                                                                                                                                                                                                           |            |                     |