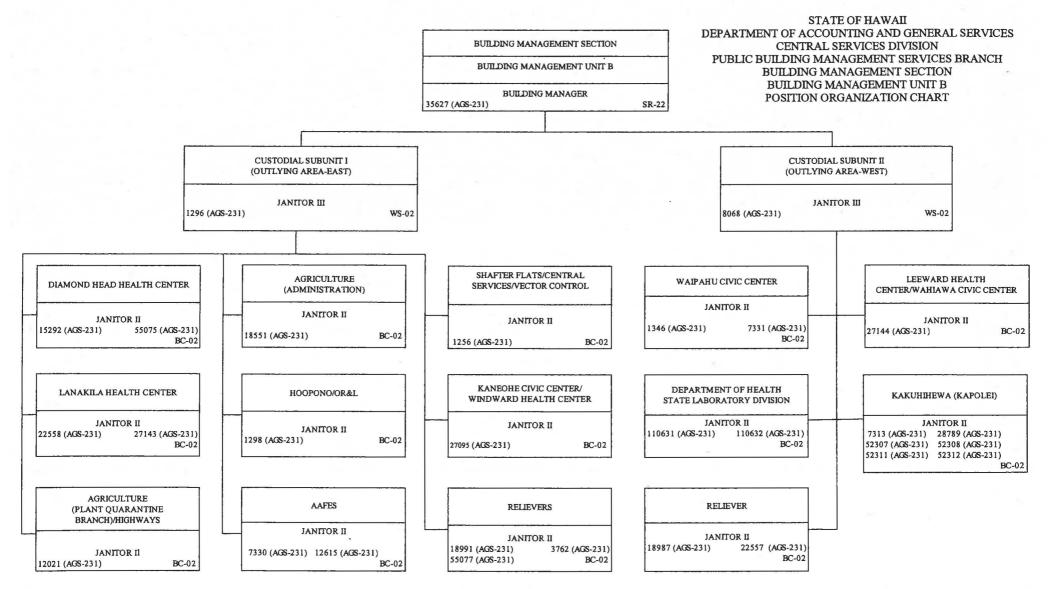

#### A. Overview: Mission Statement:

To help agencies better serve the public by providing, at best value and with integrity: superior public facilities, expert technology solutions and services, operational support, fiscal guidance, oversight of administrative services and preservation and promotion of cultural heritage.