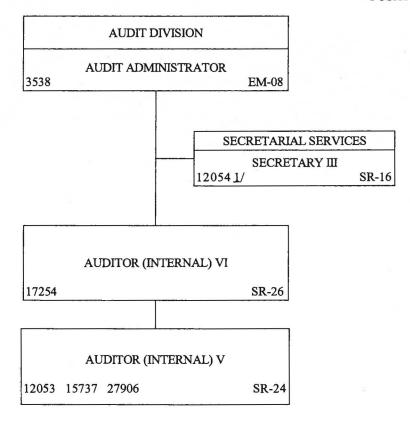

| Priority | Description of Function                                                                                                                                                                                                              | Activities                                                                                                                                                                                                                                                                                                                                                                                                                                                                                                                                                                                                                                                                                                                                                                                                                                                                                                                                                                                                              | Prog ID(s) | Statutory Reference                                           |
|----------|--------------------------------------------------------------------------------------------------------------------------------------------------------------------------------------------------------------------------------------|-------------------------------------------------------------------------------------------------------------------------------------------------------------------------------------------------------------------------------------------------------------------------------------------------------------------------------------------------------------------------------------------------------------------------------------------------------------------------------------------------------------------------------------------------------------------------------------------------------------------------------------------------------------------------------------------------------------------------------------------------------------------------------------------------------------------------------------------------------------------------------------------------------------------------------------------------------------------------------------------------------------------------|------------|---------------------------------------------------------------|
| 6        | AGS-104, Internal Post Audit                                                                                                                                                                                                         | recities                                                                                                                                                                                                                                                                                                                                                                                                                                                                                                                                                                                                                                                                                                                                                                                                                                                                                                                                                                                                                | 110810(0)  | <u>Statutory Morerones</u>                                    |
|          | To achieve complete compliance with the State Comptroller's established accounting procedures and internal controls by the State's executive departments and agencies through financial and compliance audits.                       | <ul> <li>a. Annual audits required by statute or external mandate.</li> <li>b. Annual audits by request.</li> <li>c. State department and agency requests with urgent needs.</li> <li>d. Audits of other departments and agencies not requiring annual audits but scheduled on a cyclical basis.</li> </ul>                                                                                                                                                                                                                                                                                                                                                                                                                                                                                                                                                                                                                                                                                                             | AGS-104    | HRS 26-6, HRS 40-2,<br>HRS 40-7, HRS 40-83,<br>HRS 560:3-1214 |
| 7        | AGS-130, Information Management and Technology Services                                                                                                                                                                              |                                                                                                                                                                                                                                                                                                                                                                                                                                                                                                                                                                                                                                                                                                                                                                                                                                                                                                                                                                                                                         |            |                                                               |
|          | Develop statewide information technology strategic plans, as well as organize, manage, and oversee statewide information technology governance and supervision and oversight of the Information and Communication Services Division. | a. Develop, implement, and manage statewide technology governance. b. Develop, implement, and manage the State information technology strategic plans. c. Develop and implement statewide technology standards. d. Chair and work in conjunction with the Information Technology Steering Committee to: 1) develop and implement State information technology strategic plans; 2) Assess executive branch departments progress in meeting objectives defined in the state information technology strategic plans and identify best practices for shared or consolidated services; 3) Ensure technology projects are selected based on their potential impact and risk to the State as well as their strategic value; 4) Ensure that executive branch departments maintain sufficient tools to assess the value and benefits of technology initiatives; and 5) Clarify the roles, responsibilities, and authority of the Information and Communication Services Division specifically as it relates to statewide duties. |            | HRS 27-43                                                     |