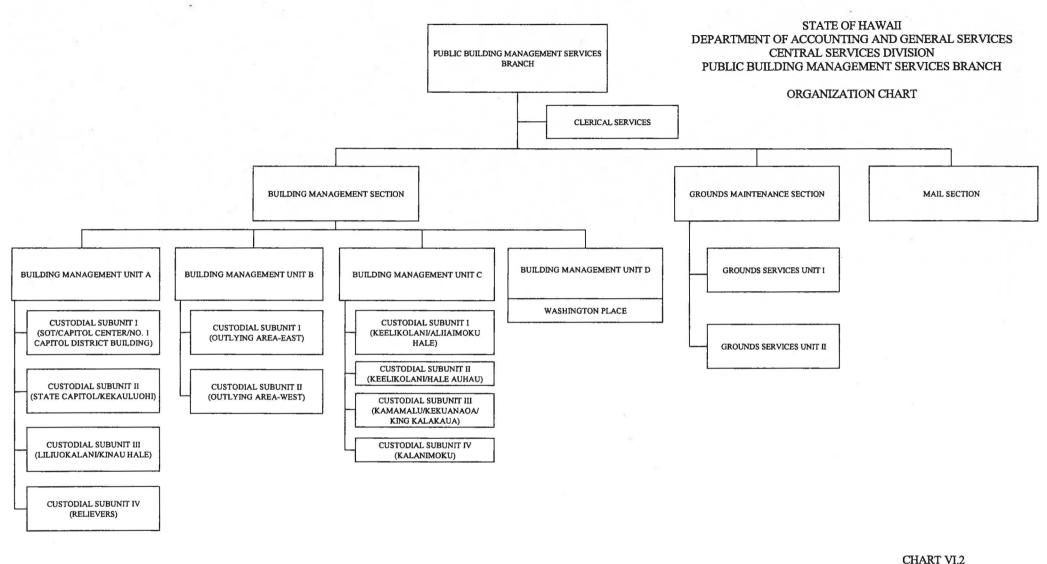

#### A. Overview: Mission Statement:

To help agencies better serve the public by providing, at best value and with integrity: superior public facilities, expert technology solutions and services, operational support, fiscal guidance, oversight of administrative services and preservation and promotion of cultural heritage.