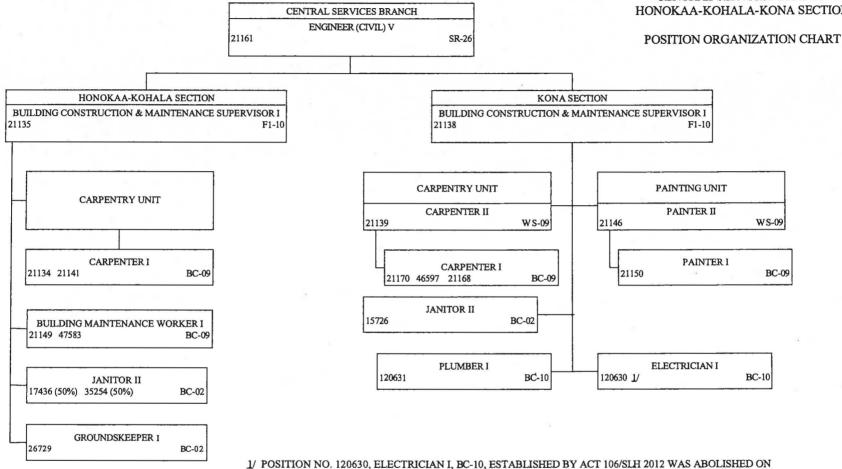

DIVISION

### ORGANIZATION CHART



CHART X

### STATE OF HAWAII DEPARTMENT OF ACCOUNTING AND GENERAL SERVICES LAND SURVEY DIVISION

#### POSITION ORGANIZATION CHART



- 1/ POSITION NO. 2748 REALLOCATED TO LAND BOUNDARY SURVEYOR III, SR-22, ON 03/27/14, EFFECTIVE 04/01/14.
- 2/ POSITION NO. 2746 REALLOCATED TO LAND BOUNDARY SURVEYOR I, SR-18, ON 05/06/14, EFFECTIVE 05/16/14.

### STATE OF HAWAII DEPARTMENT OF ACCOUNTING AND GENERAL SERVICES HAWAII DISTRICT OFFICE

### ORGANIZATION CHART



CHART XI

### STATE OF HAWAII DEPARTMENT OF ACCOUNTING AND GENERAL SERVICES HAWAII DISTRICT OFFICE



-52-

1/ PROJECT FUNDED POSITION.

CHART XI-A



CHART XI-B

# STATE OF HAWAII DEPARTMENT OF ACCOUNTING AND GENERAL SERVICES HAWAII DISTRICT OFFICE CENTRAL SERVICES BRANCH HONOKAA-KOHALA-KONA SECTION



JULY 1, 2013, PURSUANT TO ACT 134/SLH 2013.

### STATE OF HAWAII DEPARTMENT OF ACCOUNTING AND GENERAL SERVICES MAUI DISTRICT OFFICE

### ORGANIZATION CHART



CHART XII

### STATE OF HAWAII DEPARTMENT OF ACCOUNTING AND GENERAL SERVICES MAUI DISTRICT OFFICE



1/ PROJECT FUNDED POSITION.

2/ POSITION NO. 21560, REALLOCATED TO SECRETARY II, SR-14 ON 04/14/14, EFFECTIVE 04/16/14.

06/30/14

CHART XII-A



1/ POSITION NO. 47641 REALLOCATED TO PLUMBER I, BC-10, ON 05/31/12, EFFECTIVE 05/16/12.

2/ POSITION NO. 21414 FUNDING WAS ELIMINATED ON 07/01/13, PURSUANT TO ACT 134/SLH 2013 BUT RESTORED BY ACT 122/SLH 2014, EFFECTIVE 07/01/14.

**CHART XII-B** 

### STATE OF HAWAII DEPARTMENT OF ACCOUNTING AND GENERAL SERVICES KAUAI DISTRICT OFFICE

#### ORGANIZATION CHART



CHART XIII

### STATE OF HA