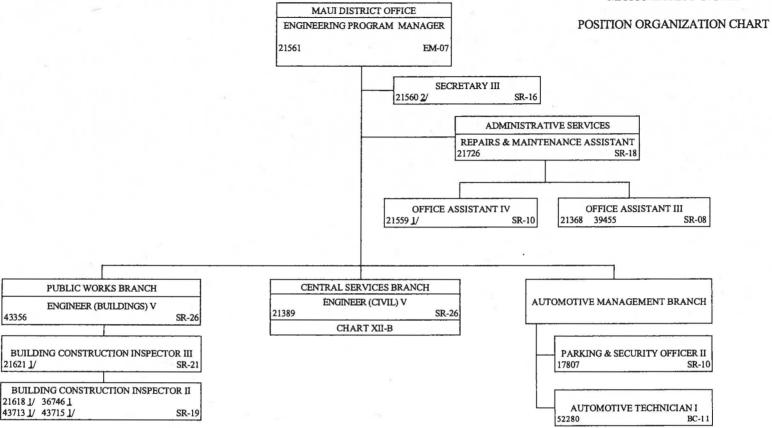

CTIVE 04/01/14.
- 2/ POSITION NO. 2746 REALLOCATED TO LAND BOUNDARY SURVEYOR I, SR-18, ON 05/06/14, EFFECTIVE 05/16/14.

### STATE OF HAWAII DEPARTMENT OF ACCOUNTING AND GENERAL SERVICES HAWAII DISTRICT OFFICE

### ORGANIZATION CHART



CHART XI

### STATE OF HAWAII DEPARTMENT OF ACCOUNTING AND GENERAL SERVICES HAWAII DISTRICT OFFICE



-52-

1/ PROJECT FUNDED POSITION.

CHART XI-A



CHART XI-B

# STATE OF HAWAII DEPARTMENT OF ACCOUNTING AND GENERAL SERVICES HAWAII DISTRICT OFFICE CENTRAL SERVICES BRANCH HONOKAA-KOHALA-KONA SECTION



JULY 1, 2013, PURSUANT TO ACT 134/SLH 2013.

### STATE OF HAWAII DEPARTMENT OF ACCOUNTING AND GENERAL SERVICES MAUI DISTRICT OFFICE

### ORGANIZATION CHART



CHART XII

### STATE OF HAWAII DEPARTMENT OF ACCOUNTING AND GENERAL SERVICES MAUI DISTRICT OFFICE



1/ PROJECT FUNDED POSITION.

2/ POSITION NO. 21560, REALLOCATED TO SECRETARY II, SR-14 ON 04/14/14, EFFECTIVE 04/16/14.

06/30/14

CHART XII-A



1/ POSITION NO. 47641 REALLOCATED TO PLUMBER I, BC-10, ON 05/31/12, EFFECTIVE 05/16/12.

2/ POSITION NO. 21414 FUNDING WAS ELIMINATED ON 07/01/13, PURSUANT TO ACT 134/SLH 2013 BUT RESTORED BY ACT 122/SLH 2014, EFFECTIVE 07/01/14.

**CHART XII-B** 

### STATE OF HAWAII DEPARTMENT OF ACCOUNTING AND GENERAL SERVICES KAUAI DISTRICT OFFICE

#### ORGANIZATION CHART



CHART XIII

### STATE OF HAWAII DEPARTMENT OF ACCOUNTING AND GENERAL SERVICES KAUAI DISTRICT OFFICE

#### POSITION ORGANIZATION CHART



## STATE OF HAWAII DEPARTMENT OF ACCOUNTING AND GENERAL SERVICES KAUAI DISTRICT OFFICE CENTRAL SERVICES BRANCH



## STATE OF HAWAII DEPARTMENT OF ACC