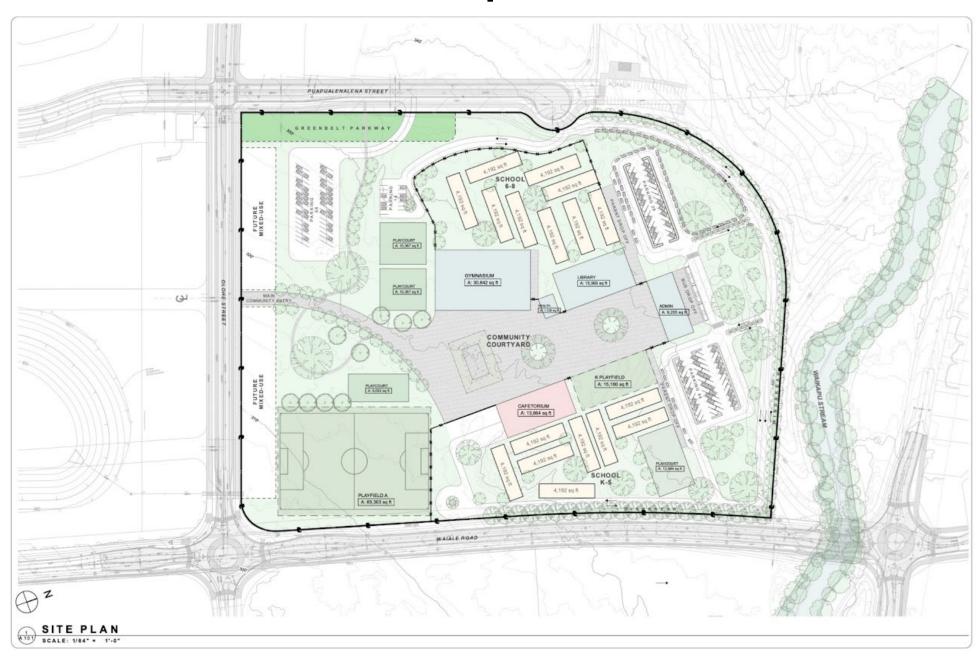

bilities required to ensure a building or system is functioning properly before it's put into use.

### **Prefabricated Construction**

- **A.** Flat Pack. Flat pack buildings are constructed both at a facility and on-site. A flat pack building comes in pieces that need to be put together on-site.
- **B. Volumetric.** Volumetric modular construction is a form of off-site construction in which buildings are put together by connecting a series of fairly large pre-built sections.

# **Building Maintainability**

- Building maintainability involves many considerations, including the selection of building elements that require minimal maintenance.
- The goal of building maintainability is to ensure that a building performs optimally throughout its life cycle at a minimum cost.

# Waikapu Site



# (3) Workforce Housing

# (3) Workforce Housing Allotment = \$5M

### Act 172 (2023) and Act 164 (2023)

- \$170M = \$65M Mililani + \$25M Nanakuli & Waipahu + \$20M Hawaii County + \$20M Maui County + \$20M Kauai County + \$20M Koolaupoko
- \$50M = Governor Line-Item Veto
- \$5M = Maui Wildfires Response

### Pilot: RFP-SFA-23-01 Mililani HS

### Request for Proposal (RFP) Pilot

- Published 12.15.23
- Offer due 05.31.24
- Awarded 08.23.24

### **Land Use Agreements**

- Transfer of land process
- Subdivision of land process
- Long term lease agreements

# **Private Developer Agreements**

 Design, build, finance, operate and maintain (DBFOM)

### Phase I: RFPs 1-5

### **Site Selection**

Location and accessibility; zoning and land use regulations; infrastructure; environmental and ha