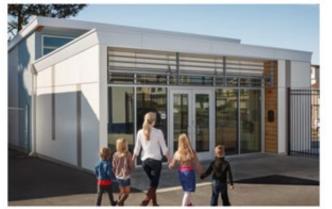

### 7 months: Start to Finish

- Start February 2023. Standards and designs for renovations
- May July 2023. Construction
- July 2023. Furniture
- Finish August 2023. Opening 11 classrooms
- \$3.8M = 11 classrooms for \$345K/classroom

### **Phase I: Renovations**

### **Minor Renovations**

- \$300-\$400K/classroom
- August 2024. 45 additional classrooms
- August 2025. 25 additional classrooms
- August 2026. 15 additional classrooms