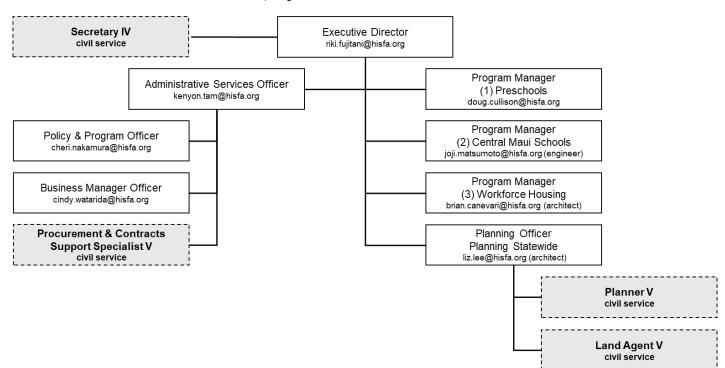

### SCHOOL FACILITIES AUTHORITY BOARD

- 1) Kimo Unten (chairperson)
- 2) Harold Edwards (vice chairperson)
- 3) Edmund Aczon
- 4) Jan Iwase
- Logan Okita