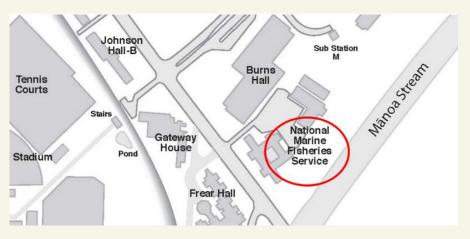

# **Traditional Buildings**

- \$10M UH Manoa Housing 2023
- \$1.5M Malama Honua PCS 2024
- \$4M Pearl City Library 2024
- Waikoloa Library 2025
- HCC Palamanui 2026